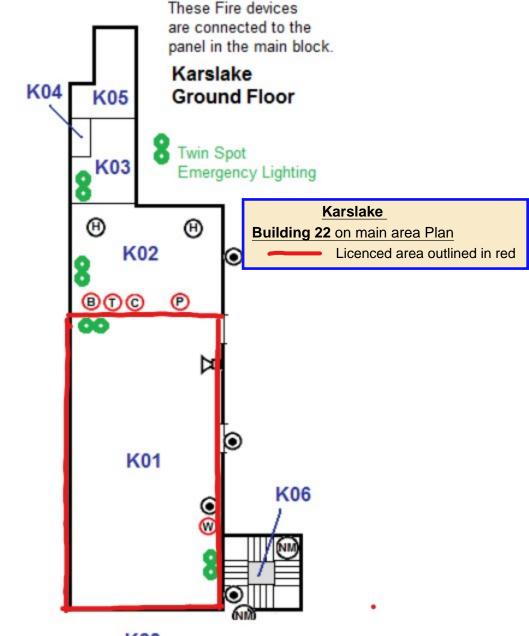

– located in Plant Room                      |  |
| Pressurised cylinders – located external to Plant Room |  |
| Asbestos – located in gutters/downpipes/internal walls |  |

## 150th Building

Building 11 on main area Plan

Licenced area outlined in red





Building 19 on main area Plan

Licenced area outlined in red



**(M)** 

## West Buckland School Fire Detection & Fire Fighting Equipment

#### Jonathan Edwards Sports Centre **Ground Floor** G03 000000000**(M)** ₩ ₩ ₩ (M) (M) (1) **(M) ◎** @ □ @ ₩ (M) /A\ G07 (M) ⊚ ( G08 @ G06 G05 @ ₩ <u>ത</u> @@ **@**@ ⅏⅏ 00 M (MM) **(M)** G02 ₩ (SS) (§) G15, **(M)** G09 G04 ₩ G16-₩ (M) G23 **(M)** G18 -**(M)** G19 -**(M**) G20 (1) G22 (M) G21 -**Jonathan Edwards Sports Centre** (()

Building 21 on main area Plan

Licenced areas outlined in red