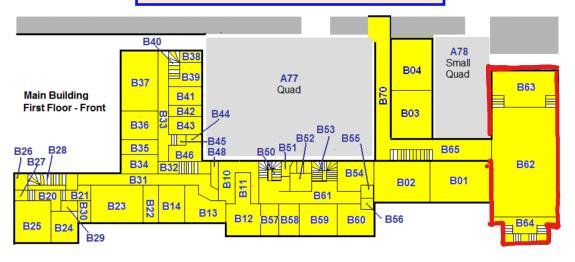

### **SCHOOL BUILDINGS**

- MEMORIAL HALL
- ORCHARD-LISLE
- **3** LANGHOLME
- OELDERFIELD
- OLD GYMNASIUM
- SWIMMING POOL
- CRICKET PAVILION
- PARKERS
- SYMONDS
- **ONURSERY**
- 150 BUILDING
- ROBERTS
- **®** POTBURY
- JUBILEE
- **GABLES**
- MICHAEL MORPURGO LIBRARY
- **D** BAMFYLDE
- **BOYER**
- 🕼 CAFE 58
- 40 HEADMASTER'S HOUSE
- JONATHAN EDWARDS SPORTS CENTRE
- **W** KARSLAKE
- **BOYS CHANGING ROOMS**
- **⋘** CCF
- **35** OLD BARN
- → TRAFFIC SYSTEM



# Memorial Hall Building 1 on main area Plan Licenced area outlined in red



## **Old Gymnasium**

Building 5 on main area Plan

Licensed area outlined in red







## Fire Detection & Fire Fighting Equipment



Swimming Pool and Cricket Pavillion Ground Floor





Swimming Pool and Cricket Pavillion First Floor

#### **Fire Service Emergency Information Data**

| Main Electrical Isolation - location                   |  |
|--------------------------------------------------------|--|
|                                                        |  |
| Building Hazards                                       |  |
| Chemicals – located in Plant Room                      |  |
| Pressurised cylinders – located external to Plant Room |  |
| Asbestos – located in gutters/downpipes/internal walls |  |

## 150th Building

Building 11 on main area Plan

Licenced area outlined i