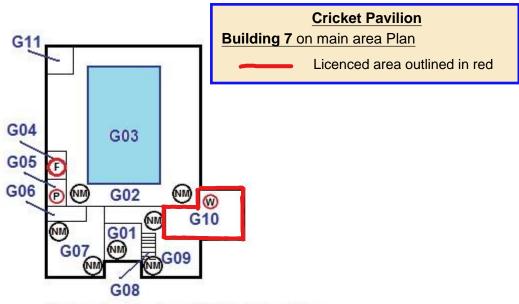

## Fire Detection & Fire Fighting Equipment

Swimming Pool and Cricket Pavillion Ground Floor

Swimming Pool and Cricket Pavillion First Floor