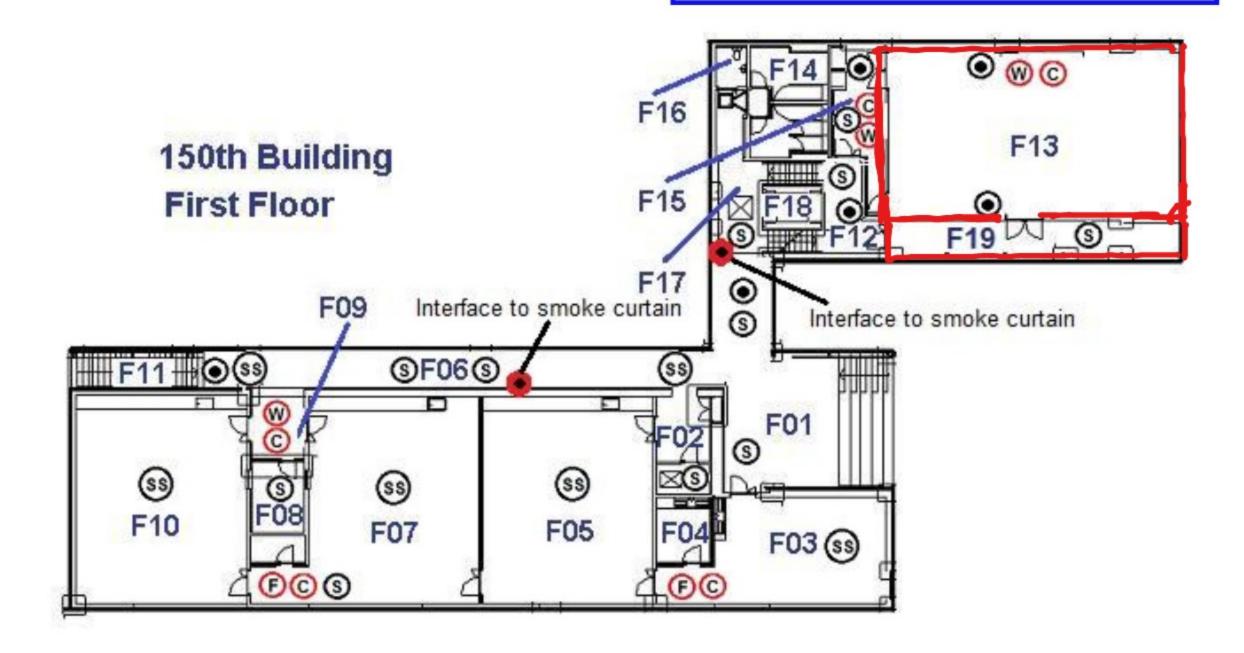

## 150th Building

Building 11 on main area Plan

Licenced area outlined in red

Building 19 on main area Plan

Licenced area outlined in red

**(M)** 