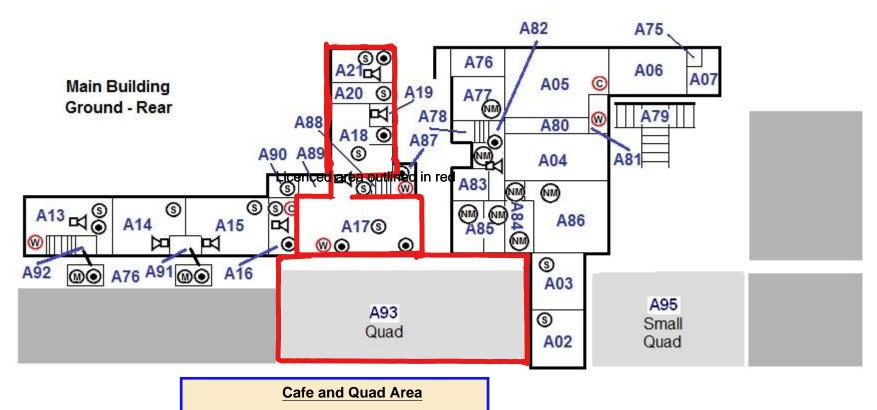

d Gymnasium**

Building 5 on main area Plan

Licensed area outlined in red







## Fire Detection & Fire Fighting Equipment



Swimming Pool and Cricket Pavillion Ground Floor





Swimming Pool and Cricket Pavillion First Floor

#### **Fire Service Emergency Information Data**

| Main Electrical Isolation - location                   |  |
|--------------------------------------------------------|--|
|                                                        |  |
| Building Hazards                                       |  |
| Chemicals – located in Plant Room                      |  |
| Pressurised cylinders – located external to Plant Room |  |
| Asbestos – located in gutters/downpipes/internal walls |  |

## 150th Building

Building 11 on main area Plan

Licenced area outlined in red





Building 19 on main area Plan

Licenced area outlined in red



**(M)** 

## West Buckland School Fire Detection & Fire Fighting Equipment

#### Jonathan Edwards Sports Centre **Ground Floor** G03 000000000**(M)** ₩ ₩ ₩ (M) (M) (1) **(M) ◎** @ □ @ ₩ (M) /A\ G07 (M) ⊚ ( G08 @ G06 G05 @ ₩ <u>ത</u> @@ **@**@ ⅏⅏ 00 M (MM) **(M)** G02 ₩ (SS) (§) G15, **(M)** G09 G04 ₩ G16-₩ (M) G23 **(M)** G18 -**(M)** G19 -**(M**) G20 (1) G22 (M) G21 -**Jonathan Edwards Sports Centre** (()

Building 21 on main area Plan

Licenced areas outlined in red