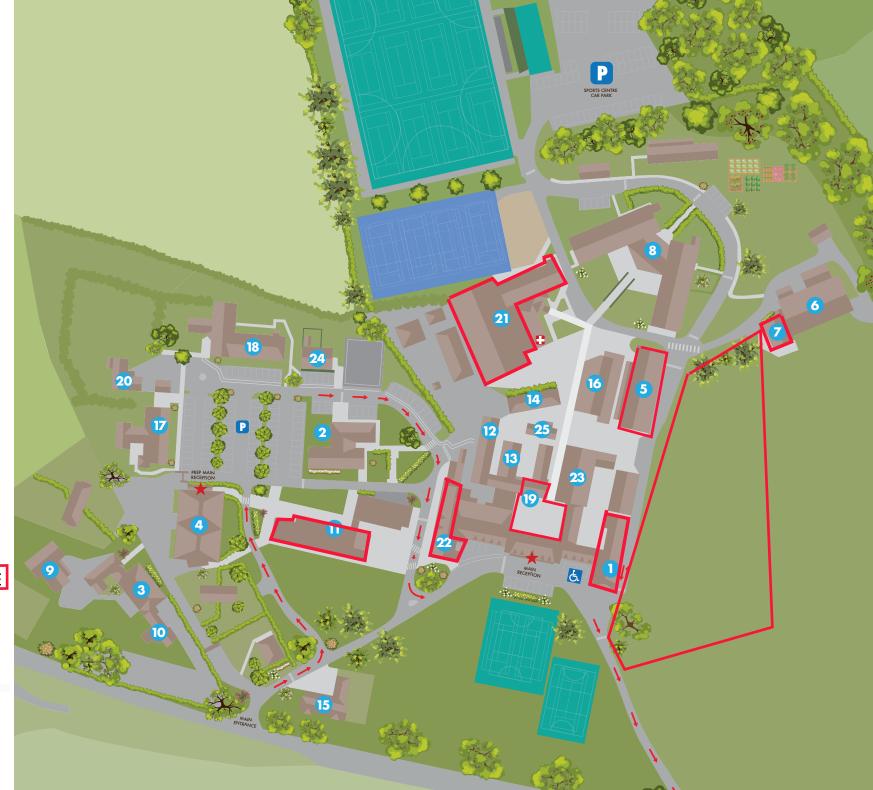

### **SCHOOL BUILDINGS**

- MEMORIAL HALL
- ORCHARD-LISLE
- **3** LANGHOLME
- OELDERFIELD
- OLD GYMNASIUM
- SWIMMING POOL
- CRICKET PAVILION
- PARKERS
- SYMONDS
- **ONURSERY**
- 150 BUILDING
- ROBERTS
- **®** POTBURY
- JUBILEE
- **GABLES**
- MICHAEL MORPURGO LIBRARY
- **D** BAMFYLDE
- **BOYER**
- 🕼 CAFE 58
- 40 HEADMASTER'S HOUSE
- JONATHAN EDWARDS SPORTS CENTRE
- **W** KARSLAKE
- **BOYS CHANGING ROOMS**
- **⋘** CCF
- **35** OLD BARN
- → TRAFFIC SYSTEM