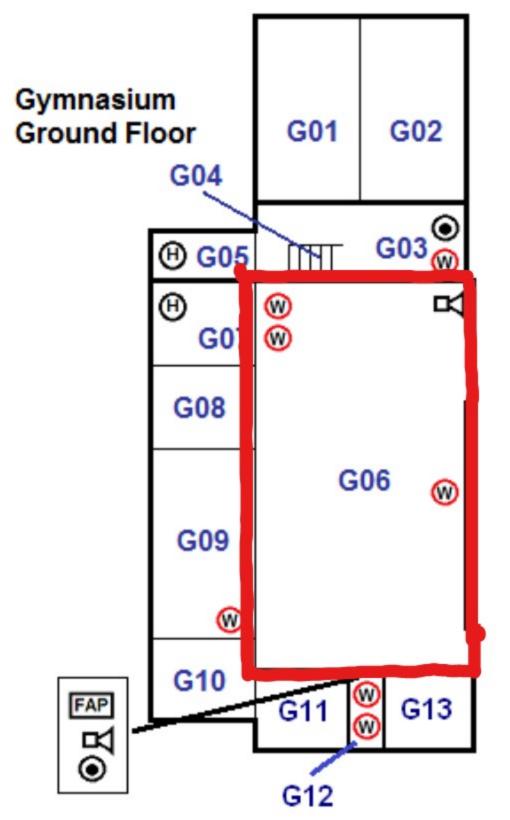

#### Jonathan Edwards Sports Centre **Ground Floor** G03 000000000**(M)** ₩ ₩ ₩ (M) (M) (1) **(M) ◎** @ □ @ ₩ (M) /A\ G07 (M) ⊚ ( G08 @ G06 G05 @ ₩ <u>ത</u> @@ **@**@ ⅏⅏ 00 M (MM) **(M)** G02 ₩ (SS) (§) G15, **(M)** G09 G04 ₩ G16-₩ (M) G23 **(M)** G18 -**(M)** G19 -**(M**) G20 (1) G22 (M) G21 -**Jonathan Edwards Sports Centre** (()