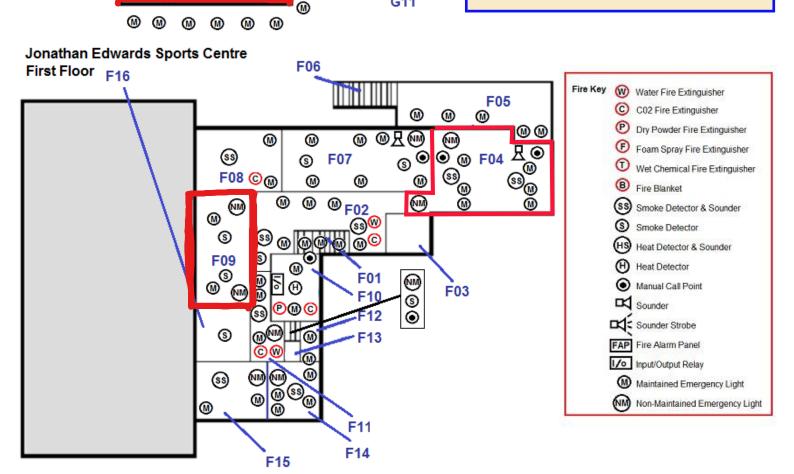

#### Jonathan Edwards Sports Centre **Ground Floor** G03 000000000**(M)** ₩ ₩ ₩ (M) (M) (1) **(M) ◎** @ □ @ ₩ (M) /A\ G07 (M) ⊚ ( G08 @ G06 G05 @ ₩ <u>ത</u> @@ **@**@ ⅏⅏ 00 M (MM) **(M)** G02 ₩ (SS) (§) G15, **(M)** G09 G04 ₩ G16-₩ (M) G23 **(M)** G18 -**(M)** G19 -**(M**) G20 (1) G22 (M) G21 -**Jonathan Edwards Sports Centre** (()