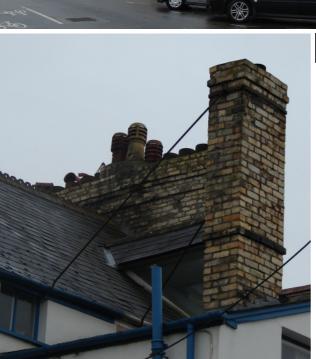

## North Devon Council - Local Interest Building Entry Form

| Building Name / Number: Sticklepath Terrace                                                                                                                                                                                                                                                                                                                                                                                                                                                                                                                                                                                                                                                                                                                                                                                                               |            |                                     |                      |                                                  |                 |          |              |          |
|-----------------------------------------------------------------------------------------------------------------------------------------------------------------------------------------------------------------------------------------------------------------------------------------------------------------------------------------------------------------------------------------------------------------------------------------------------------------------------------------------------------------------------------------------------------------------------------------------------------------------------------------------------------------------------------------------------------------------------------------------------------------------------------------------------------------------------------------------------------|------------|-------------------------------------|----------------------|--------------------------------------------------|-----------------|----------|--------------|----------|
| Parish :                                                                                                                                                                                                                                                                                                                                                                                                                                                                                                                                                                                                                                                                                                                                                                                                                                                  | Barnstaple |                                     | Ward                 | d :                                              | Longbridge Ward |          |              |          |
| Address :                                                                                                                                                                                                                                                                                                                                                                                                                                                                                                                                                                                                                                                                                                                                                                                                                                                 |            | 6-21 & 23-36<br>Barnstaple<br>Devon |                      | Sticklepath Terrace                              |                 |          |              |          |
| NGR :                                                                                                                                                                                                                                                                                                                                                                                                                                                                                                                                                                                                                                                                                                                                                                                                                                                     |            | SS 2556,132                         |                      | 7                                                | Eı              | ntry # : | BarL/01      |          |
| Date Adopted :                                                                                                                                                                                                                                                                                                                                                                                                                                                                                                                                                                                                                                                                                                                                                                                                                                            |            | 2008                                |                      |                                                  |                 |          |              |          |
| Listing Description :                                                                                                                                                                                                                                                                                                                                                                                                                                                                                                                                                                                                                                                                                                                                                                                                                                     |            |                                     |                      |                                                  |                 |          |              |          |
| Two terraced rows of 16 and 14 (30 in total) dwellings, built of marland brick with red brick embellishments including string courses and doorway arches. Each unit has a hipped ground floor bay window next to a doorway with pointed arch above. Above the doorway is a narrow window, with a wider window above the bay. The eaves are supported on corbels and the slate roof is punctuated by a dormer window in the centre of a units' elevation, a matching dormer is found on the rear elevation. The units are arranged in pairs with a pair of doors adjacent to each other followed by a pair of bays and another pair of doors and so on.  Sash windows survive more often on the rear elevation. Rear single storey gabled wings with tall chimneys, these are braced by pairs of iron ties affixed to the eaves line of the main building. |            |                                     |                      |                                                  |                 |          |              |          |
| Within Co                                                                                                                                                                                                                                                                                                                                                                                                                                                                                                                                                                                                                                                                                                                                                                                                                                                 | ? Ba       | arnstaple To                        | rnstaple Town Centre |                                                  |                 |          |              |          |
| Justification For Inclusion :                                                                                                                                                                                                                                                                                                                                                                                                                                                                                                                                                                                                                                                                                                                                                                                                                             |            |                                     |                      |                                                  |                 |          |              |          |
| A □ B ■ C □ D □ F □ G □ I                                                                                                                                                                                                                                                                                                                                                                                                                                                                                                                                                                                                                                                                                                                                                                                                                                 | and rem    | ains in r                           | esider               | nd brick, a v<br>ntial use, ref<br>as a Victoria | lecti           | ng the h | istoric char | acter of |

Location Map :

Photograph(s):

14/03/2008

14/03/2008

14/03/2008