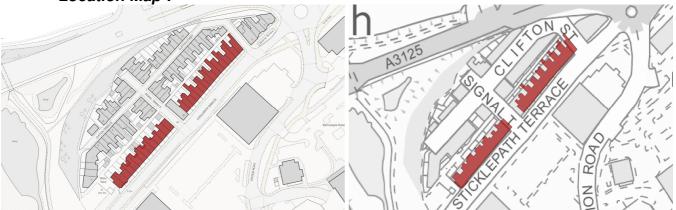

## North Devon Council - Local Interest Building Entry Form

| Building Name / Number: Sticklepath Terrace                                                                                                                                                                                                                                                                                                                                                                                                                                                                                                                                                                                                                                                                                                                                                                                                               |            |                                     |                      |                                                  |                 |          |              |          |
|-----------------------------------------------------------------------------------------------------------------------------------------------------------------------------------------------------------------------------------------------------------------------------------------------------------------------------------------------------------------------------------------------------------------------------------------------------------------------------------------------------------------------------------------------------------------------------------------------------------------------------------------------------------------------------------------------------------------------------------------------------------------------------------------------------------------------------------------------------------|------------|-------------------------------------|----------------------|--------------------------------------------------|-----------------|----------|--------------|----------|
| Parish :                                                                                                                                                                                                                                                                                                                                                                                                                                                                                                                                                                                                                                                                                                                                                                                                                                                  | Barnstaple |                                     | Ward                 | d :                                              | Longbridge Ward |          |              |          |
| Address :                                                                                                                                                                                                                                                                                                                                                                                                                                                                                                                                                                                                                                                                                                                                                                                                                                                 |            | 6-21 & 23-36<br>Barnstaple<br>Devon |                      | Sticklepath Terrace                              |                 |          |              |          |
| NGR :                                                                                                                                                                                                                                                                                                                                                                                                                                                                                                                                                                                                                                                                                                                                                                                                                                                     |            | SS 2556,132                         |                      | 7                                                | Eı              | ntry # : | BarL/01      |          |
| Date Adopted :                                                                                                                                                                                                                                                                                                                                                                                                                                                                                                                                                                                                                                                                                                                                                                                                                                            |            | 2008                                |                      |                                                  |                 |          |              |          |
| Listing Description :                                                                                                                                                                                                                                                                                                                                                                                                                                                                                                                                                                                                                                                                                                                                                                                                                                     |            |                                     |                      |                                                  |                 |          |              |          |
| Two terraced rows of 16 and 14 (30 in total) dwellings, built of marland brick with red brick embellishments including string courses and doorway arches. Each unit has a hipped ground floor bay window next to a doorway with pointed arch above. Above the doorway is a narrow window, with a wider window above the bay. The eaves are supported on corbels and the slate roof is punctuated by a dormer window in the centre of a units' elevation, a matching dormer is found on the rear elevation. The units are arranged in pairs with a pair of doors adjacent to each other followed by a pair of bays and another pair of doors and so on.  Sash windows survive more often on the rear elevation. Rear single storey gabled wings with tall chimneys, these are braced by pairs of iron ties affixed to the eaves line of the main building. |            |                                     |                      |                                                  |                 |          |              |          |
| Within Co                                                                                                                                                                                                                                                                                                                                                                                                                                                                                                                                                                                                                                                                                                                                                                                                                                                 | ? Ba       | arnstaple To                        | rnstaple Town Centre |                                                  |                 |          |              |          |
| Justification For Inclusion :                                                                                                                                                                                                                                                                                                                                                                                                                                                                                                                                                                                                                                                                                                                                                                                                                             |            |                                     |                      |                                                  |                 |          |              |          |
| A □ B ■ C □ D □ F □ G □ I                                                                                                                                                                                                                                                                                                                                                                                                                                                                                                                                                                                                                                                                                                                                                                                                                                 | and rem    | ains in r                           | esider               | nd brick, a v<br>ntial use, ref<br>as a Victoria | lecti           | ng the h | istoric char | acter of |

Location Map :

Photograph(s):

14/03/2008

14/03/2008

14/03/2008