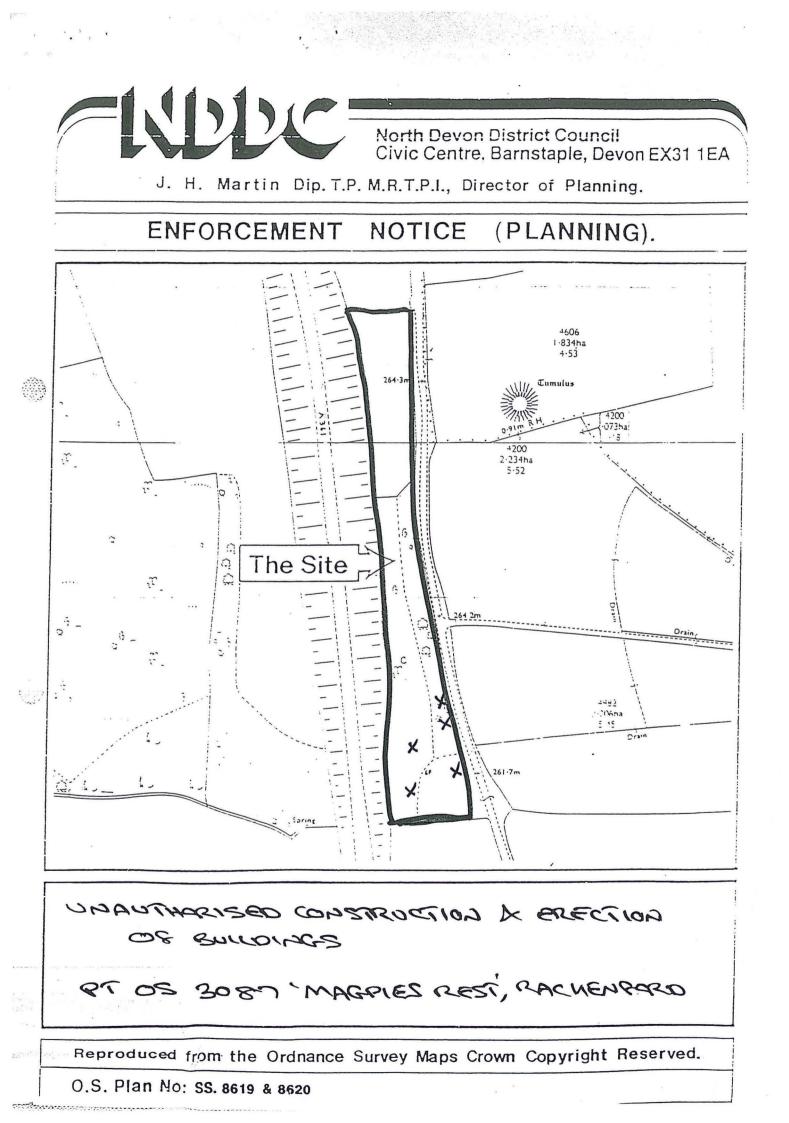

- THIS IS A FORMAL NOTICE which is issued by the Council because it appears to it that there has been a breach of planning control, under Section 171A(1)(b) of the Act, at the land described below. The Council consider it expedient to issue this notice, having regard to the provisions of the development plan and to other material planning considerations.
- 2. THE LAND AFFECTED (shown edged red on the plan attached)

Land Pt OS 3087 "Magpies Rest", East Anstey, Nr. Two Gates Cross, Rackenford, North Devon (edged in red on the attached plan).

("the land")

## 3. THE BREACH OF PLANNING CONTROL ALLEGED

Without planning permission the construction and erection of buildings on the land in the approximate positions as indicated on the attached plan.