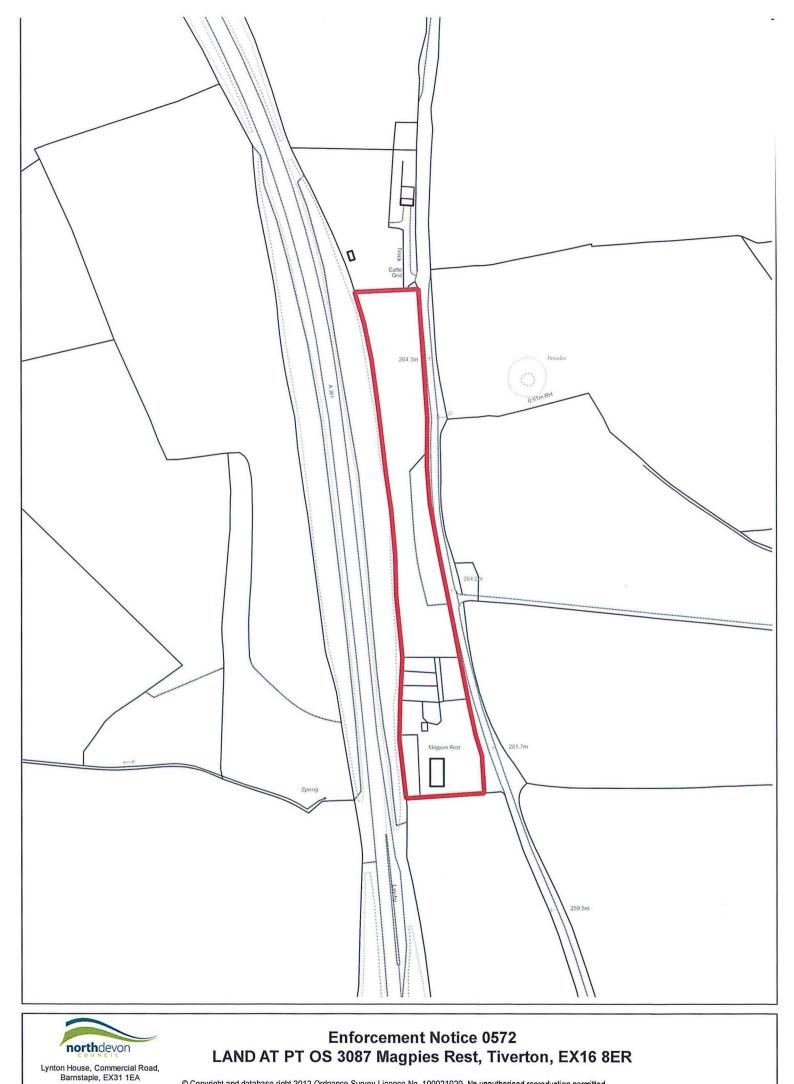

- THIS IS A FORMAL NOTICE which is issued by the Council because it appears to it that there has been a breach of planning control, under Section 171A(1)(b) of the Act, at the land described below. The Council consider it expedient to issue this notice, having regard to the provisions of the development plan and to other material planning considerations.
- 2. THE LAND AFFECTED (shown edged red on the plan attached)

Land Pt OS 3087 "Magpies Rest", East Anstey, Nr. Two Gates Cross, Rackenford, North Devon (edged in red on the attached plan).

("the land")

## 3. THE BREACH OF PLANNING CONTROL ALLEGED

Without planning permission the construction and erection of buildings on the land in the approximate positions as indicated on the attached plan.