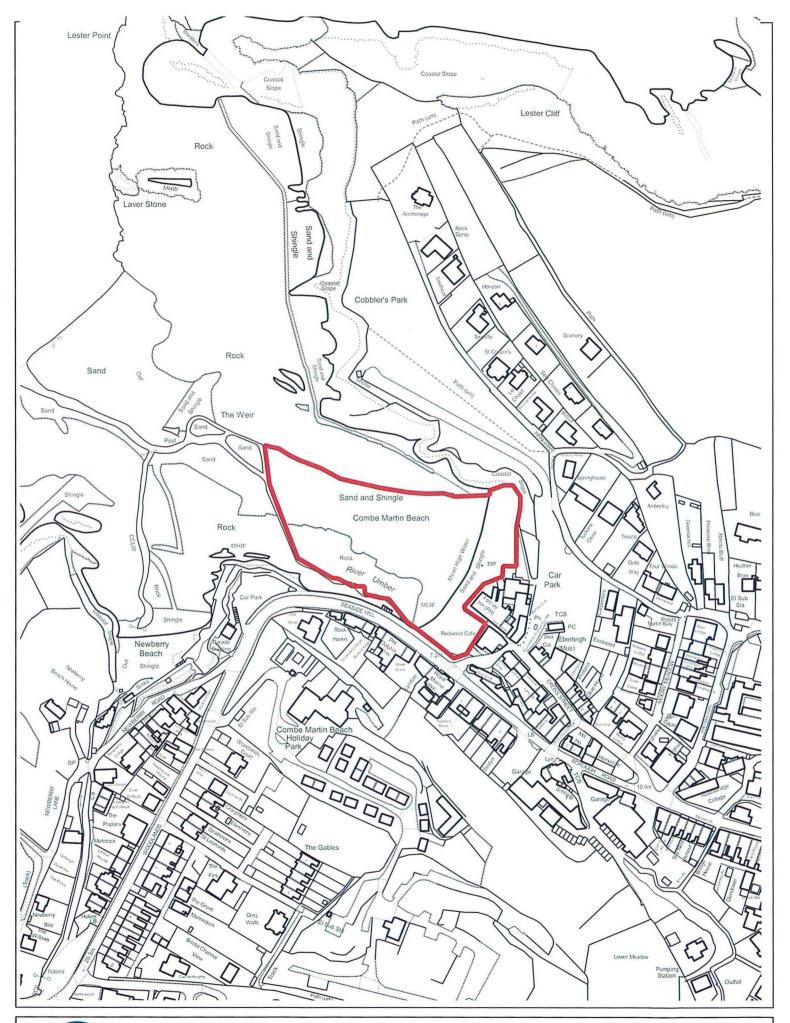

Remove from Combe Martin beach (shown edged red on the attached plan) the hut which is situated thereon.

3. This notice shall take effect subject to the provisions of Section 88(3) of the Town and Country Planning Act 1971, at the end of the period of 28 days beginning with the 10th day of September 1977.

## SCHEDULE 1

ALL THAT beach situate at Combe Martin in North Devon and known as Combe Martin beach, which said beach is more particularly delineated on the plan attached hereto and thereon edged in red.