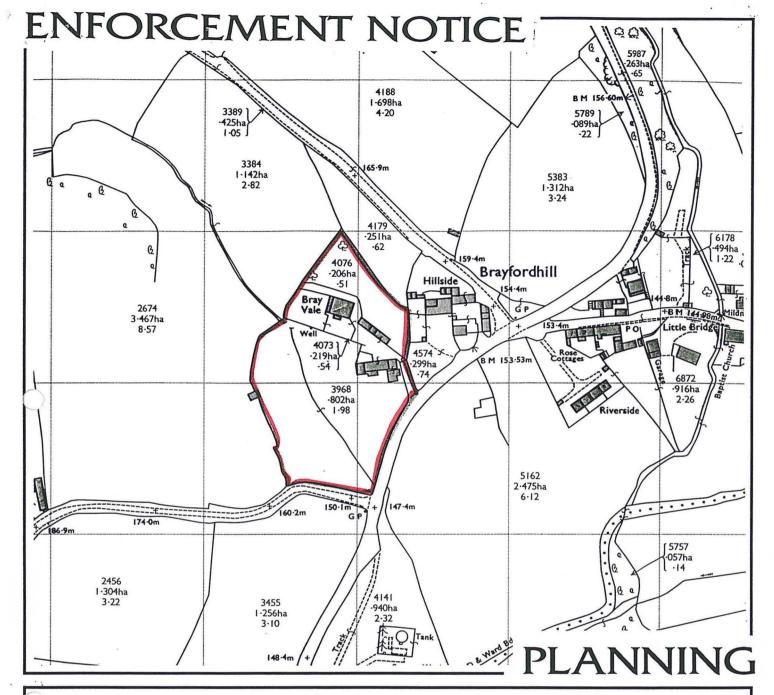

| 2  | THE LAND AT | FFECTED (show | edged red or   | the plan attached)  |
|----|-------------|---------------|----------------|---------------------|
| 4. |             |               | i cugcu icu oi | i the plan attached |

Bray Vale, Brayford, Barnstaple, Devon

("the land")

### The Breach of Planning Control Which has Occurred:-

Unauthorised Change of Use of Agricultural Building to Use Within Class B1 (Business), Erection of Gantry & Lean-to Building, & Non-Compliance with Approval for New Access,

Site: - Bray Vale, Brayford.

O.S. Plan No. SS 6834

Scale 1:2500

Drawn Sue Thomas

Date February 1996

"Reproduced from the Ordnance Survey mapping with the permission of the Controller of Her Majesty's Stationery Office © Crown Copyright . Unauthorised reproduction infringes Crown Copyright and may lead to prosecution or civil proceedings"

### **NOTATION**

The Site

M.J.Easton Dip.T.P. M.R.T.P.I., Principal Planning Officer

Civic Centre, Barnstaple, Devon, EX31 1EA