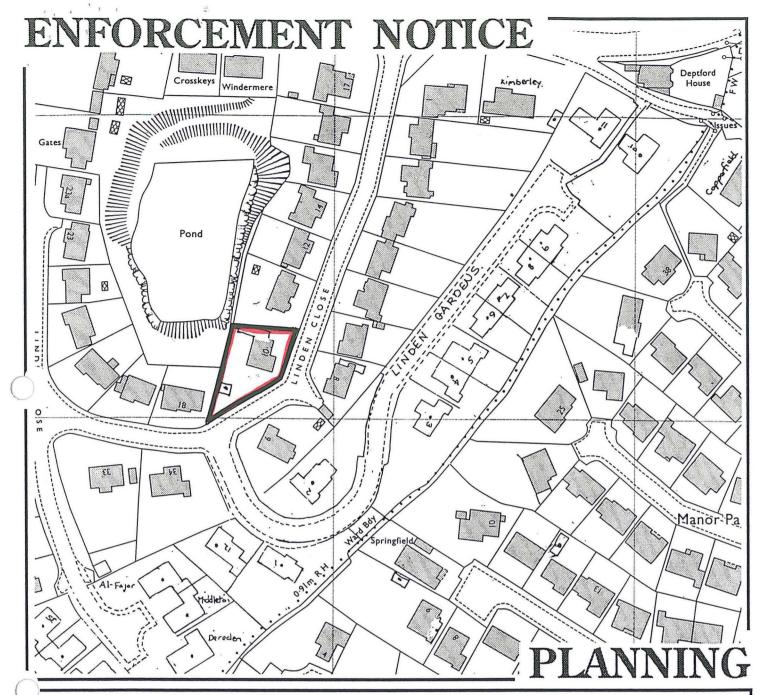

- THIS IS A FORMAL NOTICE which is issued by the Council because it appears to it that there has been
  a breach of planning control, under Section 171A(1)(a) of the Act, at the land described below. The Council
  consider it expedient to issue this notice, having regard to the provisions of the development plan and to other
  material planning considerations.
- 2. THE LAND AFFECTED (shown edged red on the plan attached)

10 Linden Close, Barnstaple, North Devon.

("the Land")

Site:- 10, Linden Close, Sticklepath, Barnstaple.

O.S. Plan No

SS 5432 SW

Drawn

S.M.T.

Scale

1:1250

Date

January 1994

Reproduced from the Ordnance Survey Maps Crown Copyright Reserved

## **NOTATION**

The Site

M.J.Easton Dip.T.P. M.R.T.P.I., Principal Planning Officer

Civic Centre, Barnstaple, Devon Ex31 1EA