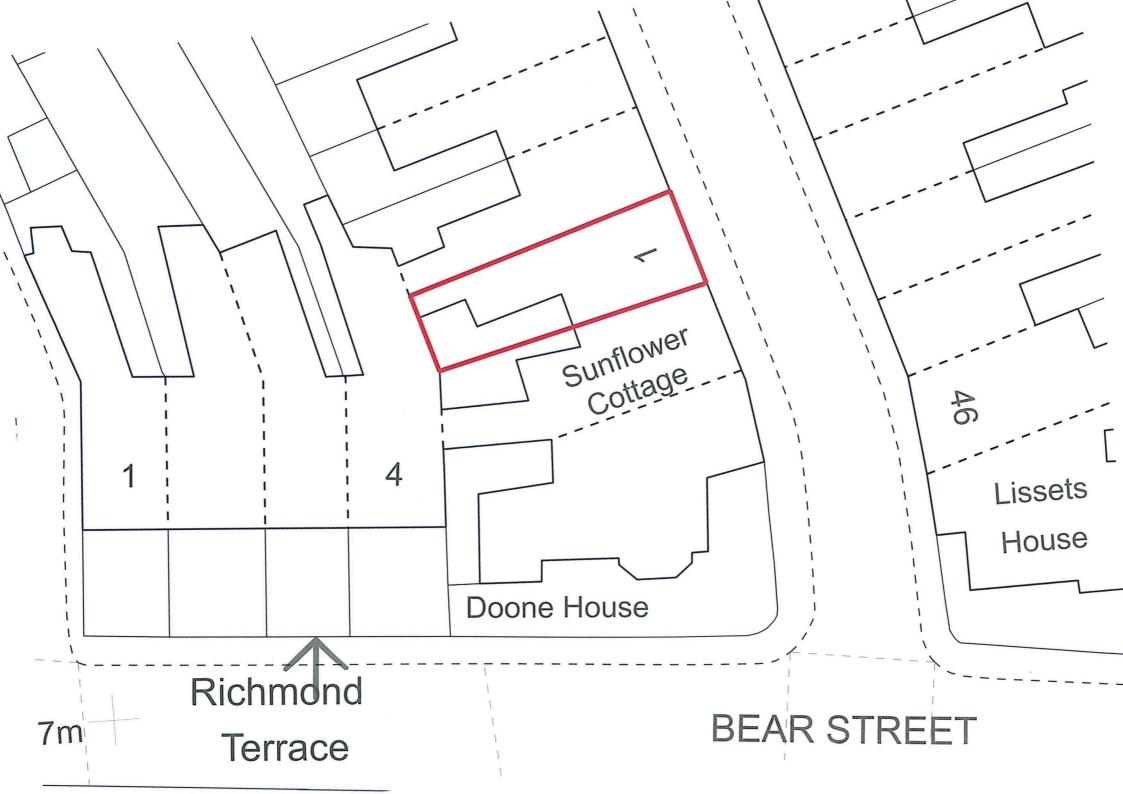

# Land or premises to which this notice relates

(Address or description)

1Sunflower Road, Barnstaple, North Devon

shown edged [red] [

on the attached plan.(h)