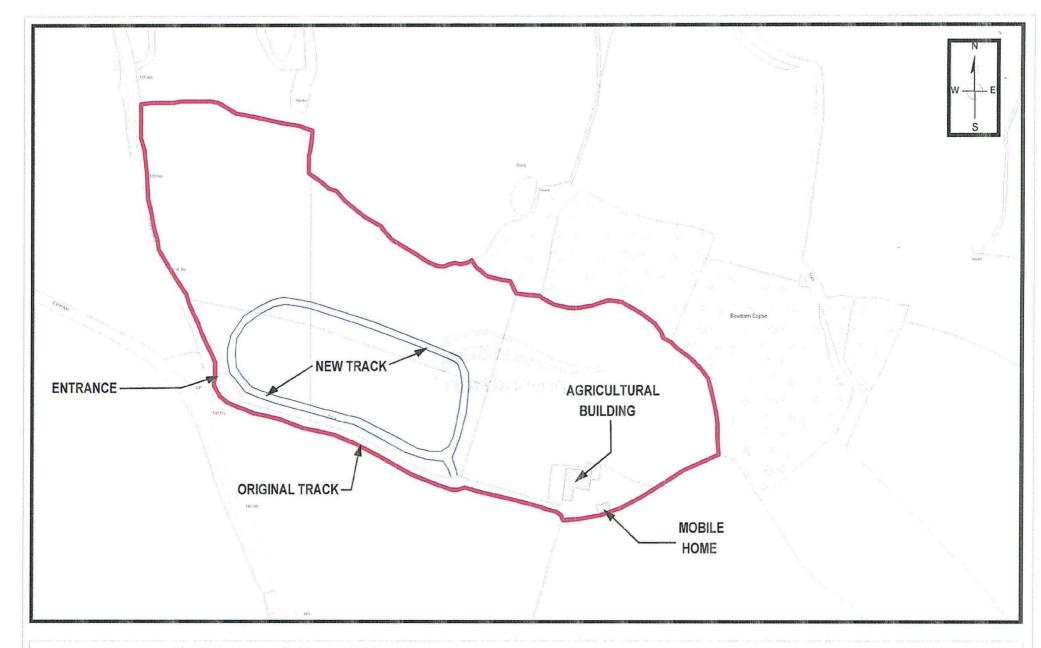

# 2. THE LAND AFFECTED

Land at Field PT OS SS5928 Green Lane Swimbridge Barnstaple EX32 0QH as shown edged red on the attached Plan.

("the Land")

# 3. THE BREACH OF PLANNING CONTROL ALLEGED

Unauthorised creation of an stone oval track not reasonably necessary for agriculture.

# 6. WHAT YOU ARE REQUIRED TO DO

- 1. Remove all the stone material, which has been used to form the oval track as indicated by the area outlined in blue from the land edged red on the plan attached to this notice.
- 2. Reinstate that area of land formerly covered by the oval track so that it matches the surrounding contours of the land.

Plan to Accompany Enforcement Notice

Land at Partridge Cross, Green Lane EX32 0QH - ENF 5547

Reproduced from Ordnance Survey mapping by North Devon District Council under Copyright Licence No. 100021929 @ Crown Copyright. Unauthorised reproduction intringes Crown Copyright and may lead to prosecution or civil proceedings.