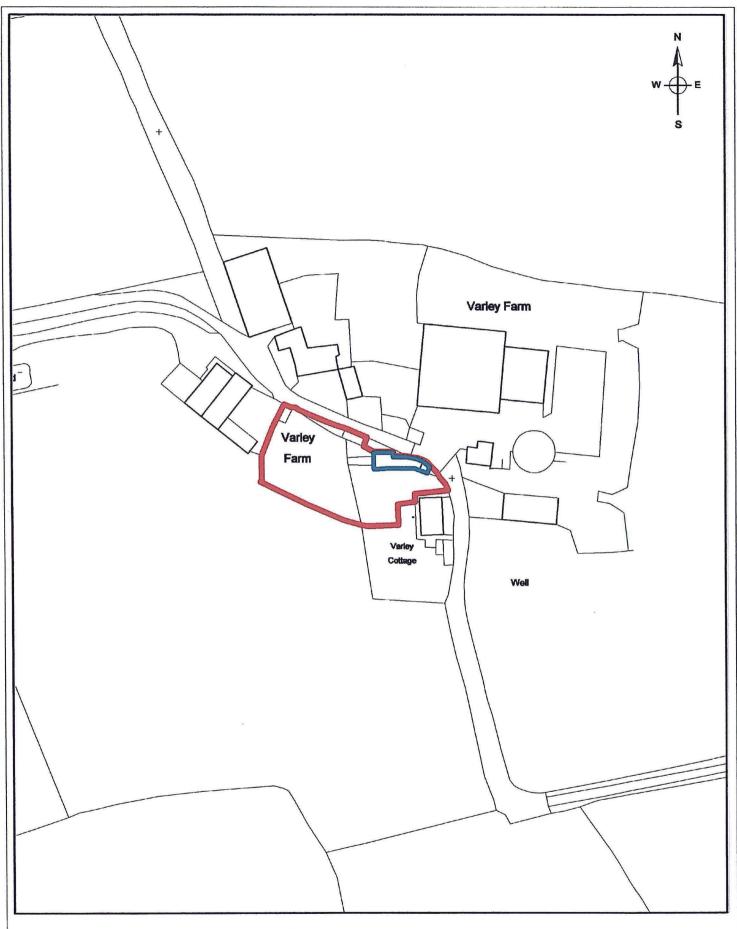

### 6. WHAT YOU ARE REQUIRED TO DO

Comply with the holiday occupancy restriction contained in condition 4 of planning permission 34330 by ceasing permanent residential occupation of the property edged in blue on Plan 2 attached hereto.

## Location Plan $\lambda$

The Abandoned Cottage, Varley Farm, Prixford

SCALE: 1:1250

COPY SUPPLIED TO:

Planning Unit

DATE 22nd October 2007

Reproduced from Ordnance Survey mapping by North Devon District Dietrict Council under Copyright Licence No.100021929 © Crown Copyright.