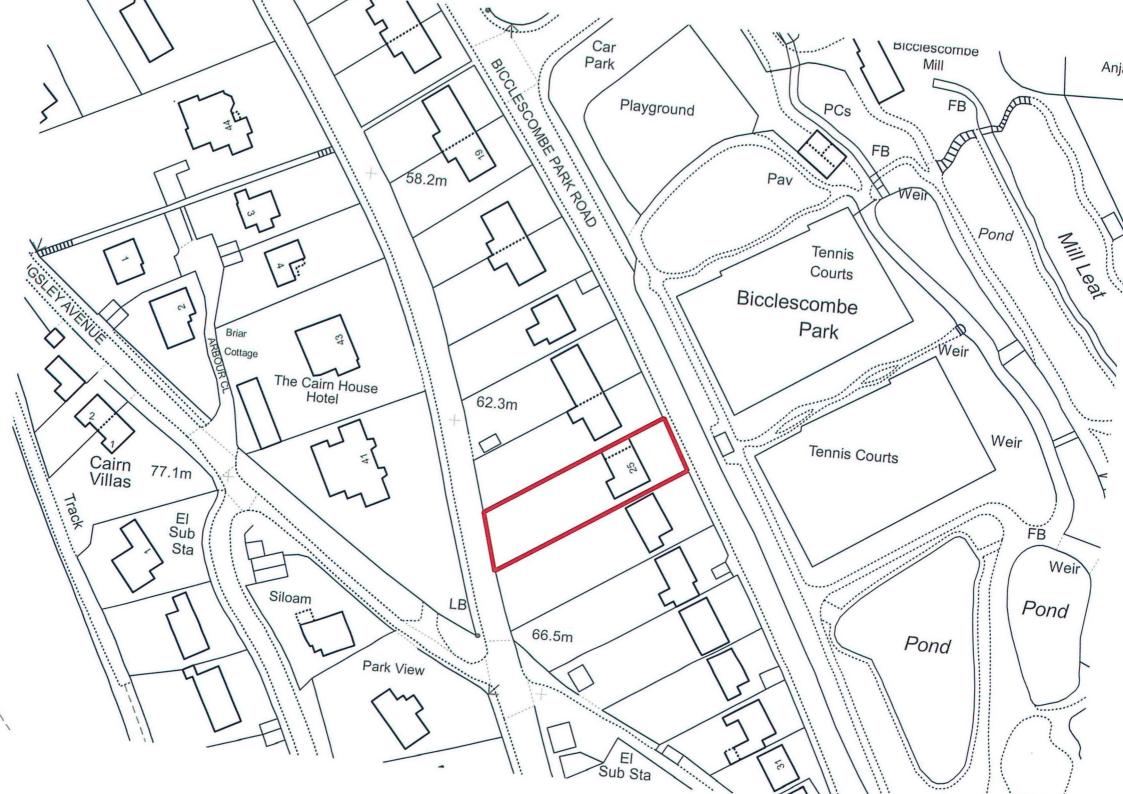

| 2. | THE | LAND AFFE | CTED (shown | edged red or | n the plan attached) |
|----|-----|-----------|-------------|--------------|----------------------|
|    |     |           |             |              |                      |

25 Bicclescombe Park Road, Ilfracombe, Devon. EX34 8EU.

("the land")