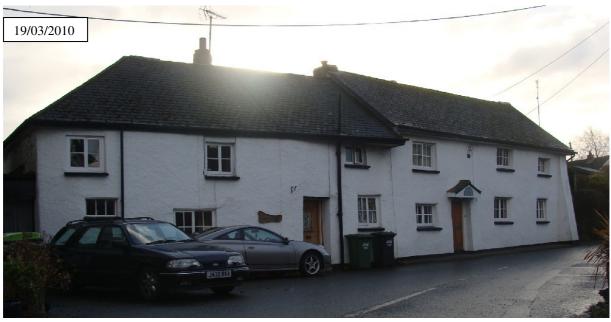

| Building N                                                                                                                              | lame / N                                                | umber: East                                                                                              | Cottage and                                                                                 | Heather C                                                              | ottage                                                      |                                                    |                                                     |
|-----------------------------------------------------------------------------------------------------------------------------------------|---------------------------------------------------------|----------------------------------------------------------------------------------------------------------|---------------------------------------------------------------------------------------------|------------------------------------------------------------------------|-------------------------------------------------------------|----------------------------------------------------|-----------------------------------------------------|
| Parish :                                                                                                                                | Frem                                                    | ington                                                                                                   | Ward :                                                                                      | Bickingto                                                              | on & Round                                                  | swell                                              |                                                     |
| Address :                                                                                                                               |                                                         | Bickington Ro<br>EX31 2JH                                                                                | oad, Bicking                                                                                | ton, Barnsta                                                           | aple                                                        |                                                    |                                                     |
| NGR :                                                                                                                                   |                                                         | SS 2533,1325                                                                                             | 5                                                                                           | Entry # :                                                              | FREM / 0                                                    | 8                                                  |                                                     |
| Date Adop                                                                                                                               | oted :                                                  | 2012                                                                                                     |                                                                                             |                                                                        |                                                             |                                                    |                                                     |
| Listing De                                                                                                                              | scriptio                                                | n :                                                                                                      |                                                                                             |                                                                        |                                                             |                                                    |                                                     |
| Pair of cottages. Features would amongst the old century enclosed  Irregular fenestra matching dormer with modest from rendered, to the | suggest est in Bi porch at attion, in rewindows gardens | an origin in the ckington. Single outting to east someoners replace to upper floor enclosed behings.     | e mid to la<br>e axial stack<br>side of stack<br>ement uPVC<br>. Natural sla<br>nd low ston | te 17 <sup>th</sup> Cel<br>ck chimney<br>c, to lower a<br>ate roof. Bu | ntury makir<br>on front fa<br>floor with se<br>uildings set | ng the pr<br>açade with<br>eries of 4<br>back fror | roperty<br>th 20 <sup>th</sup><br>1 large<br>n road |
| Within Co                                                                                                                               | nservati                                                | on Area ? Bio                                                                                            | ckington                                                                                    |                                                                        |                                                             | Adj □                                              |                                                     |
| Justificati                                                                                                                             | on For li                                               | nclusion :                                                                                               |                                                                                             |                                                                        |                                                             |                                                    | -                                                   |
| A B C D E F G H I                                                                                                                       | and Apr<br>are Grad<br>along Bi<br>Building             | Iding has simila il cottages (Nor de II Listed and ickington Road) s of this type rence of Bickingto(D). | th Lane c. 1<br>Hillside and<br>which are a                                                 | 00 metres of Longhope also Grade ninders of t                          | to the North<br>e (100 metre<br>II listed (C).<br>he former | n) which<br>es East                                |                                                     |

Photograph(s):

| Building Name / Number: Pudding Court Farm and Barn                                   |                                                         |                                                                                                                  |                                                                                |                                                                                                                                     |                                                            |                          |
|---------------------------------------------------------------------------------------|---------------------------------------------------------|------------------------------------------------------------------------------------------------------------------|--------------------------------------------------------------------------------|-------------------------------------------------------------------------------------------------------------------------------------|------------------------------------------------------------|--------------------------|
| Parish :                                                                              | Frem                                                    | ington                                                                                                           | Ward :                                                                         | Bickington & Rou                                                                                                                    | ındswell                                                   |                          |
| Address :                                                                             |                                                         | Bickington Road, Bickington, Barnstaple EX31 2JH                                                                 |                                                                                |                                                                                                                                     |                                                            |                          |
| NGR:                                                                                  |                                                         | SS 2533,1325                                                                                                     | 5                                                                              | Entry # : FREM                                                                                                                      | / 09                                                       |                          |
| Date Ado                                                                              | oted :                                                  | 2012                                                                                                             |                                                                                |                                                                                                                                     |                                                            |                          |
| Listing De                                                                            | escription                                              | n :                                                                                                              |                                                                                |                                                                                                                                     |                                                            |                          |
| symmetrical wind horns and marginal Neighbouring for altered/enlarged arched heads to | dow and nal light grmer barr with brid earlier o        | door arrangem lazing, late 18 <sup>th</sup> in quality drest quoins and penings with mention is a similar randor | ent. Windo<br>Century.<br>ssed stone<br>soldier arc<br>odern wind<br>m coursed | Georgian fronted<br>ws Victorian replace<br>in random coursing<br>hes, side elevation<br>ow/door inserts. Lin<br>stone. Rendered co | ements with<br>g, some ope<br>s retain red<br>nked to farm | enings<br>brick<br>house |
| Within Co                                                                             | nservati                                                | on Area ? Bic                                                                                                    | kington                                                                        |                                                                                                                                     | Adj □                                                      |                          |
| Justificati A                                                                         | This bui<br>House v<br>agricultu<br>such as<br>Building | Iding has simila which is also on ural background the grade II listes of this type reer of Bickington            | the local list of the villaged North Fa                                        | e and age with Woost and forms part of t<br>ge with earlier farmh<br>arm (C).<br>minders of the forme<br>ins as an agricultura      | the<br>nouses<br>er                                        |                          |