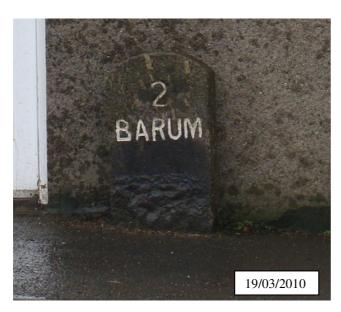

Photograph(s):

| Building Na                         | me / Number: Miles                                                                              | stone                           |                       |                  |
|-------------------------------------|-------------------------------------------------------------------------------------------------|---------------------------------|-----------------------|------------------|
| Parish :                            | Fremington                                                                                      | Ward:                           | Bickington & Roun     | dswell           |
| Address :                           | Bickington R<br>EX31 2JS                                                                        | oad, Bickingt                   | on, Barnstaple        |                  |
| NGR :                               | SS 2532,132                                                                                     | 25                              | Entry #: FREM /       | 07               |
| Date Adopte                         | ed: 2012                                                                                        |                                 |                       |                  |
| Listing Des                         | cription :                                                                                      |                                 |                       |                  |
| Small granite miles                 | stone inscribed '2 Baru                                                                         | um'.                            |                       |                  |
| The stone marks a between Barnstapl | a point approx. 2 mile<br>e and Fremington.                                                     | es from the ce                  | entre of Barnstaple o | on the main road |
|                                     |                                                                                                 |                                 |                       |                  |
| Within Cons                         | servation Area ? Bi                                                                             | ckington                        |                       | Adj □            |
| Justification                       | n For Inclusion :                                                                               |                                 |                       |                  |
| B $\square$ E                       | The milestone relates<br>Barnstaple on what wanstow. It also serves a<br>distance marking along | as the main ro<br>as a reminder | oad to Fremington ar  | nd               |