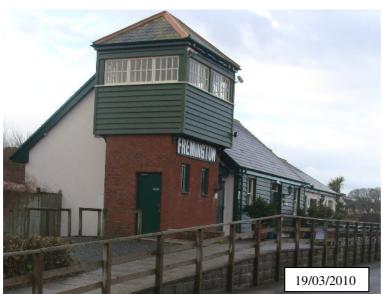

Photograph(s):

| Building N                                                                                                                                                       | ame / N   | umber: Fren               | nington Qua    | y Visitor Centre and                                                      | Cafe               |  |
|------------------------------------------------------------------------------------------------------------------------------------------------------------------|-----------|---------------------------|----------------|---------------------------------------------------------------------------|--------------------|--|
| Parish :                                                                                                                                                         | Frem      | ington                    | Ward:          | Bickington & Rou                                                          | ındswell           |  |
| Address :                                                                                                                                                        |           | Fremington<br>Fremington, | •              |                                                                           |                    |  |
| NGR:                                                                                                                                                             |           | SS 2516,133               | 33             | Entry # : FREM                                                            | / 02               |  |
| Date Adop                                                                                                                                                        | ted :     | 2012                      |                |                                                                           |                    |  |
| Listing De                                                                                                                                                       | scriptio  | n :                       |                |                                                                           |                    |  |
| Visitors centre in signal box style to                                                                                                                           |           | 920's/30's mi             | nor railway s  | tation with eastern e                                                     | end featuring a    |  |
| The building is a r signal box and the                                                                                                                           |           |                           | , , ,          | t on the site of the o<br>dern construction.                              | riginal station or |  |
| Trail as well as pr                                                                                                                                              | oviding a | a visitor facility        | / for refreshn | e theme of this streto<br>nents and education<br>d the wildlife visible t | resources around   |  |
| Mixed materials, featuring exposed red brick, painted render and painted timber cladding below a natural slate roof. Timber sash and casement windows and doors. |           |                           |                |                                                                           |                    |  |
|                                                                                                                                                                  |           |                           |                |                                                                           |                    |  |
| Within Cor                                                                                                                                                       | nservatio | on Area ? F               | remington Q    | uay                                                                       | Adj □              |  |
| Justificatio                                                                                                                                                     | on For Ir | nclusion :                |                |                                                                           |                    |  |
| A   B   C   D   E   G   H   I                                                                                                                                    |           |                           |                | es of the quay (G) a<br>overlooking the estu                              | <b>I</b>           |  |