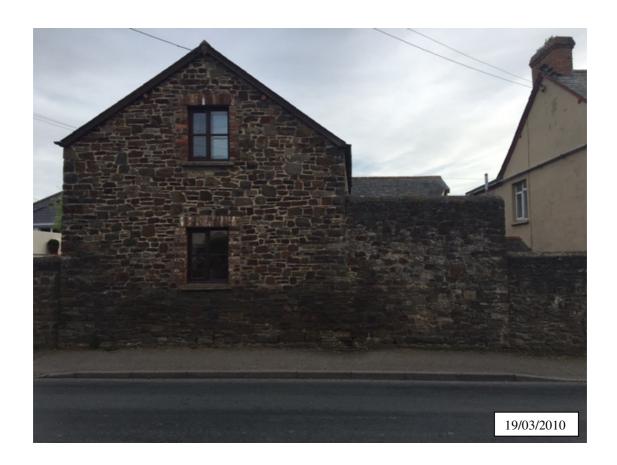

Photograph(s):

| Building Na                         | me / Number: Miles                                                                              | stone                           |                       |                  |
|-------------------------------------|-------------------------------------------------------------------------------------------------|---------------------------------|-----------------------|------------------|
| Parish :                            | Fremington                                                                                      | Ward:                           | Bickington & Roun     | dswell           |
| Address :                           | Bickington R<br>EX31 2JS                                                                        | oad, Bickingt                   | on, Barnstaple        |                  |
| NGR :                               | SS 2532,132                                                                                     | 25                              | Entry #: FREM /       | 07               |
| Date Adopte                         | ed: 2012                                                                                        |                                 |                       |                  |
| Listing Des                         | cription :                                                                                      |                                 |                       |                  |
| Small granite miles                 | stone inscribed '2 Baru                                                                         | um'.                            |                       |                  |
| The stone marks a between Barnstapl | a point approx. 2 mile<br>e and Fremington.                                                     | es from the ce                  | entre of Barnstaple o | on the main road |
|                                     |                                                                                                 |                                 |                       |                  |
| Within Cons                         | servation Area ? Bi                                                                             | ckington                        |                       | Adj □            |
| Justification                       | n For Inclusion :                                                                               |                                 |                       |                  |
| B $\square$ E                       | The milestone relates<br>Barnstaple on what wanstow. It also serves a<br>distance marking along | as the main ro<br>as a reminder | oad to Fremington ar  | nd               |