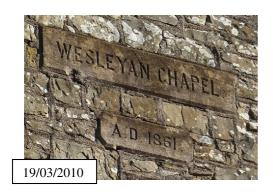

## Location Map :

| Building Na                                                                                                                                                                                                                                                                                        | me / Number:                                                                                                  | Methodist C                                                                                                                                                                                                                                                                                                                                                                                                                                                                                                                                                                                                                                                                                                                                                                                                                                                                                                                                                                                                                                                                                                                                                                                                                                                                                                                                                                                                                                                                                                                                                                                                                                                                                                                                                                                                                                                                                                                                                                                                                                                                                                                    | Church                                 |                                                            |                                                         |        |   |  |
|----------------------------------------------------------------------------------------------------------------------------------------------------------------------------------------------------------------------------------------------------------------------------------------------------|---------------------------------------------------------------------------------------------------------------|--------------------------------------------------------------------------------------------------------------------------------------------------------------------------------------------------------------------------------------------------------------------------------------------------------------------------------------------------------------------------------------------------------------------------------------------------------------------------------------------------------------------------------------------------------------------------------------------------------------------------------------------------------------------------------------------------------------------------------------------------------------------------------------------------------------------------------------------------------------------------------------------------------------------------------------------------------------------------------------------------------------------------------------------------------------------------------------------------------------------------------------------------------------------------------------------------------------------------------------------------------------------------------------------------------------------------------------------------------------------------------------------------------------------------------------------------------------------------------------------------------------------------------------------------------------------------------------------------------------------------------------------------------------------------------------------------------------------------------------------------------------------------------------------------------------------------------------------------------------------------------------------------------------------------------------------------------------------------------------------------------------------------------------------------------------------------------------------------------------------------------|----------------------------------------|------------------------------------------------------------|---------------------------------------------------------|--------|---|--|
| Parish :                                                                                                                                                                                                                                                                                           | Fremington                                                                                                    | W                                                                                                                                                                                                                                                                                                                                                                                                                                                                                                                                                                                                                                                                                                                                                                                                                                                                                                                                                                                                                                                                                                                                                                                                                                                                                                                                                                                                                                                                                                                                                                                                                                                                                                                                                                                                                                                                                                                                                                                                                                                                                                                              | ard :                                  | Fremingt                                                   | on                                                      |        |   |  |
| Address :                                                                                                                                                                                                                                                                                          | Old Sc                                                                                                        | remington Methodist Church<br>Old School Lane, Fremington, Barnstaple<br>EX31 3BA                                                                                                                                                                                                                                                                                                                                                                                                                                                                                                                                                                                                                                                                                                                                                                                                                                                                                                                                                                                                                                                                                                                                                                                                                                                                                                                                                                                                                                                                                                                                                                                                                                                                                                                                                                                                                                                                                                                                                                                                                                              |                                        |                                                            |                                                         |        |   |  |
| NGR:                                                                                                                                                                                                                                                                                               | SS 25                                                                                                         | 13,1323                                                                                                                                                                                                                                                                                                                                                                                                                                                                                                                                                                                                                                                                                                                                                                                                                                                                                                                                                                                                                                                                                                                                                                                                                                                                                                                                                                                                                                                                                                                                                                                                                                                                                                                                                                                                                                                                                                                                                                                                                                                                                                                        |                                        | Entry # :                                                  | FREM / 0                                                | 5      |   |  |
| Date Adopte                                                                                                                                                                                                                                                                                        | e <b>d</b> : 2012                                                                                             |                                                                                                                                                                                                                                                                                                                                                                                                                                                                                                                                                                                                                                                                                                                                                                                                                                                                                                                                                                                                                                                                                                                                                                                                                                                                                                                                                                                                                                                                                                                                                                                                                                                                                                                                                                                                                                                                                                                                                                                                                                                                                                                                |                                        |                                                            |                                                         |        |   |  |
| Listing Desc                                                                                                                                                                                                                                                                                       | cription :                                                                                                    |                                                                                                                                                                                                                                                                                                                                                                                                                                                                                                                                                                                                                                                                                                                                                                                                                                                                                                                                                                                                                                                                                                                                                                                                                                                                                                                                                                                                                                                                                                                                                                                                                                                                                                                                                                                                                                                                                                                                                                                                                                                                                                                                |                                        |                                                            |                                                         |        |   |  |
| Methodist Church, 1861, exposed squared and dressed local stone with natural slate roof Georgian style round headed windows with glazing bar tracery. Buttresses and window reveals have brick detailing in burnt blue brick, although part of the rear range uses Marland brick for this purpose. |                                                                                                               |                                                                                                                                                                                                                                                                                                                                                                                                                                                                                                                                                                                                                                                                                                                                                                                                                                                                                                                                                                                                                                                                                                                                                                                                                                                                                                                                                                                                                                                                                                                                                                                                                                                                                                                                                                                                                                                                                                                                                                                                                                                                                                                                |                                        |                                                            |                                                         |        |   |  |
| The smaller gabled slightly different loc (Marland clay first e                                                                                                                                                                                                                                    | al stone with a                                                                                               | variation in c                                                                                                                                                                                                                                                                                                                                                                                                                                                                                                                                                                                                                                                                                                                                                                                                                                                                                                                                                                                                                                                                                                                                                                                                                                                                                                                                                                                                                                                                                                                                                                                                                                                                                                                                                                                                                                                                                                                                                                                                                                                                                                                 |                                        |                                                            |                                                         |        | k |  |
| The furthest flat roofed extension is later still, being cement rendered with top hung casement windows and probably dating from no earlier than the mid 1960's.                                                                                                                                   |                                                                                                               |                                                                                                                                                                                                                                                                                                                                                                                                                                                                                                                                                                                                                                                                                                                                                                                                                                                                                                                                                                                                                                                                                                                                                                                                                                                                                                                                                                                                                                                                                                                                                                                                                                                                                                                                                                                                                                                                                                                                                                                                                                                                                                                                |                                        |                                                            |                                                         |        |   |  |
|                                                                                                                                                                                                                                                                                                    |                                                                                                               |                                                                                                                                                                                                                                                                                                                                                                                                                                                                                                                                                                                                                                                                                                                                                                                                                                                                                                                                                                                                                                                                                                                                                                                                                                                                                                                                                                                                                                                                                                                                                                                                                                                                                                                                                                                                                                                                                                                                                                                                                                                                                                                                |                                        |                                                            |                                                         |        |   |  |
| Within Cons                                                                                                                                                                                                                                                                                        | servation Area                                                                                                | ? Fremingt                                                                                                                                                                                                                                                                                                                                                                                                                                                                                                                                                                                                                                                                                                                                                                                                                                                                                                                                                                                                                                                                                                                                                                                                                                                                                                                                                                                                                                                                                                                                                                                                                                                                                                                                                                                                                                                                                                                                                                                                                                                                                                                     | on                                     |                                                            |                                                         | Adj □  |   |  |
| Justification                                                                                                                                                                                                                                                                                      | For Inclusion                                                                                                 | ) <i>:</i>                                                                                                                                                                                                                                                                                                                                                                                                                                                                                                                                                                                                                                                                                                                                                                                                                                                                                                                                                                                                                                                                                                                                                                                                                                                                                                                                                                                                                                                                                                                                                                                                                                                                                                                                                                                                                                                                                                                                                                                                                                                                                                                     |                                        |                                                            |                                                         |        | 7 |  |
| B s c b L a                                                                                                                                                                                                                                                                                        | erves as a remettlement as we entury (D). Relauildings such a andmark building scale, also for rear of Higher | ell as changinated by use on some some of the sound in th | ng relig<br>of mate<br>ngs an<br>Schoo | gious attituderials to neight<br>of the Old Sold Lane than | les in the 1<br>ghbouring<br>School (B).<br>nks to mate | erials |   |  |