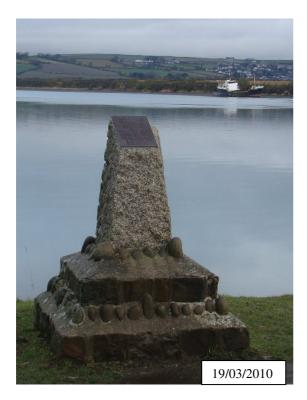

| Building Na                                                                                 | ame / Number:      | John Bell Memor             | rial       |               |       |  |  |  |
|---------------------------------------------------------------------------------------------|--------------------|-----------------------------|------------|---------------|-------|--|--|--|
| Parish :                                                                                    | Fremington         | Ward:                       | Freming    | ton           |       |  |  |  |
| Address :                                                                                   |                    | ton Quay<br>ton, Barnstaple |            |               |       |  |  |  |
| NGR:                                                                                        | SS 2514            | l,1332                      | Entry # :  | FREM / 01     | 1     |  |  |  |
| Date Adopt                                                                                  | t <b>ed</b> : 2012 |                             |            |               |       |  |  |  |
| Listing Des                                                                                 | scription :        |                             |            |               |       |  |  |  |
| Low white granite holding bronze pla each step being to                                     | que. The shaft sit | ts on a 2 stage st          | epped squa | are base of I |       |  |  |  |
| The plaque reads:                                                                           |                    |                             |            |               |       |  |  |  |
| "Memorial to JOHN 'DINGER' BELL drowned 13 Sept 1986 aged 55 Local Fisherman and Character" |                    |                             |            |               |       |  |  |  |
| Within Con                                                                                  | servation Area ?   | Fremington Q                | uay        |               | Adj □ |  |  |  |
| A 🗆 📝                                                                                       | n For Inclusion :  | local character a           |            |               |       |  |  |  |
|                                                                                             | a landmark beside  |                             |            |               |       |  |  |  |