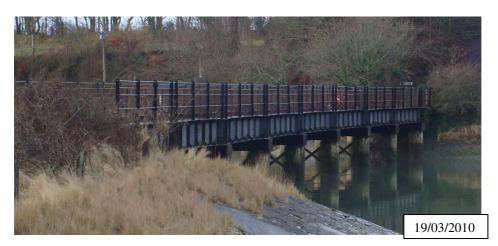

Photograph(s):

| Building Na                             | nme / Number:                     | Fremington Q                     | uay Former Rail B                                                                       | Bridge                                     |
|-----------------------------------------|-----------------------------------|----------------------------------|-----------------------------------------------------------------------------------------|--------------------------------------------|
| Parish :                                | Fremington                        | War                              | d: Bickington 8                                                                         | k Roundswell                               |
| Address :                               |                                   | gton Quay<br>gton, Barnstap      | е                                                                                       |                                            |
| NGR:                                    | SS 251                            | 4,1332                           | Entry # : FI                                                                            | REM / 03                                   |
| Date Adopt                              | <b>ed</b> : 2012                  |                                  |                                                                                         |                                            |
| Listing Des                             | cription :                        |                                  |                                                                                         |                                            |
| with iron pedestrial between the paired | n guard rails to                  |                                  |                                                                                         | ete piers and topped<br>thened by 'X' ties |
| Within Cons                             | servation Area                    | ? Fremington                     | Quay                                                                                    | Adj □                                      |
| Justificatio                            | n For Inclusion                   | ı :                              |                                                                                         |                                            |
| B □ a                                   | association with oute of the Barn | historic transponstaple to Bidef | the quay and rail I<br>ort links and metho<br>ord railway line (E<br>overlooking the es | ods marking the ), and acts as a           |