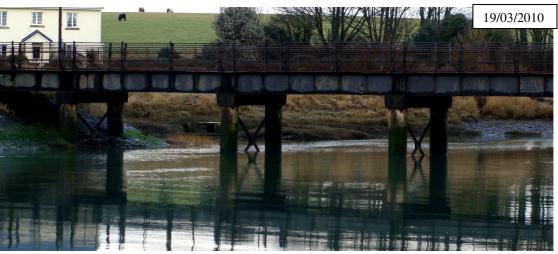

Photograph(s):

| Building Na                             | nme / Number:                     | Fremington Q                     | uay Former Rail B                                                                       | Bridge                                     |
|-----------------------------------------|-----------------------------------|----------------------------------|-----------------------------------------------------------------------------------------|--------------------------------------------|
| Parish :                                | Fremington                        | War                              | d: Bickington 8                                                                         | k Roundswell                               |
| Address :                               |                                   | gton Quay<br>gton, Barnstap      | е                                                                                       |                                            |
| NGR:                                    | SS 251                            | 4,1332                           | Entry # : FI                                                                            | REM / 03                                   |
| Date Adopt                              | <b>ed</b> : 2012                  |                                  |                                                                                         |                                            |
| Listing Des                             | cription :                        |                                  |                                                                                         |                                            |
| with iron pedestrial between the paired | n guard rails to                  |                                  |                                                                                         | ete piers and topped<br>thened by 'X' ties |
| Within Cons                             | servation Area                    | ? Fremington                     | Quay                                                                                    | Adj □                                      |
| Justificatio                            | n For Inclusion                   | ı :                              |                                                                                         |                                            |
| B □ a                                   | association with oute of the Barn | historic transponstaple to Bidef | the quay and rail I<br>ort links and metho<br>ord railway line (E<br>overlooking the es | ods marking the ), and acts as a           |