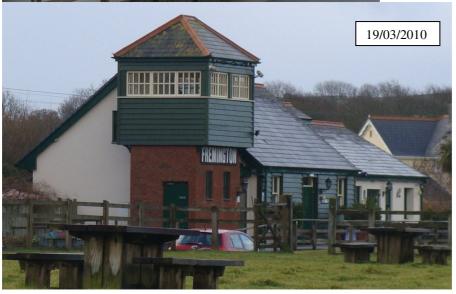

Photograph(s):

| Building N                                                                                                                                                       | ame / N   | umber: Fren               | nington Qua    | y Visitor Centre and                                                      | Cafe               |  |
|------------------------------------------------------------------------------------------------------------------------------------------------------------------|-----------|---------------------------|----------------|---------------------------------------------------------------------------|--------------------|--|
| Parish :                                                                                                                                                         | Frem      | ington                    | Ward:          | Bickington & Rou                                                          | ındswell           |  |
| Address :                                                                                                                                                        |           | Fremington<br>Fremington, | •              |                                                                           |                    |  |
| NGR:                                                                                                                                                             |           | SS 2516,133               | 33             | Entry # : FREM                                                            | / 02               |  |
| Date Adop                                                                                                                                                        | ted :     | 2012                      |                |                                                                           |                    |  |
| Listing De                                                                                                                                                       | scriptio  | n :                       |                |                                                                           |                    |  |
| Visitors centre in signal box style to                                                                                                                           |           | 920's/30's mi             | nor railway s  | tation with eastern e                                                     | end featuring a    |  |
| The building is a r signal box and the                                                                                                                           |           |                           | , , ,          | t on the site of the o<br>dern construction.                              | riginal station or |  |
| Trail as well as pr                                                                                                                                              | oviding a | a visitor facility        | / for refreshn | e theme of this streto<br>nents and education<br>d the wildlife visible t | resources around   |  |
| Mixed materials, featuring exposed red brick, painted render and painted timber cladding below a natural slate roof. Timber sash and casement windows and doors. |           |                           |                |                                                                           |                    |  |
|                                                                                                                                                                  |           |                           |                |                                                                           |                    |  |
| Within Cor                                                                                                                                                       | nservatio | on Area ? F               | remington Q    | uay                                                                       | Adj □              |  |
| Justificatio                                                                                                                                                     | on For Ir | nclusion :                |                |                                                                           |                    |  |
| A   B   C   D   E   G   H   I                                                                                                                                    |           |                           |                | es of the quay (G) a<br>overlooking the estu                              | <b>I</b>           |  |