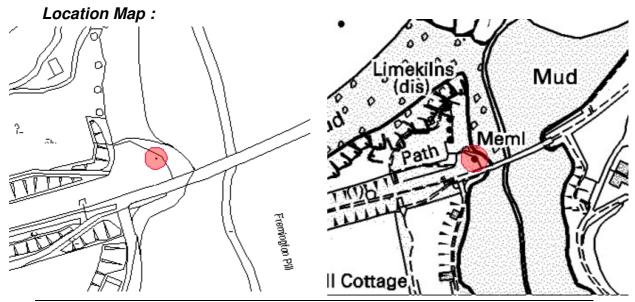

| Building Na                                                                                 | ame / Number:      | John Bell Memor             | rial       |               |       |  |  |  |
|---------------------------------------------------------------------------------------------|--------------------|-----------------------------|------------|---------------|-------|--|--|--|
| Parish :                                                                                    | Fremington         | Ward:                       | Freming    | ton           |       |  |  |  |
| Address :                                                                                   |                    | ton Quay<br>ton, Barnstaple |            |               |       |  |  |  |
| NGR:                                                                                        | SS 2514            | l,1332                      | Entry # :  | FREM / 01     | 1     |  |  |  |
| Date Adopt                                                                                  | t <b>ed</b> : 2012 |                             |            |               |       |  |  |  |
| Listing Des                                                                                 | scription :        |                             |            |               |       |  |  |  |
| Low white granite holding bronze pla each step being to                                     | que. The shaft sit | ts on a 2 stage st          | epped squa | are base of I |       |  |  |  |
| The plaque reads:                                                                           |                    |                             |            |               |       |  |  |  |
| "Memorial to JOHN 'DINGER' BELL drowned 13 Sept 1986 aged 55 Local Fisherman and Character" |                    |                             |            |               |       |  |  |  |
| Within Con                                                                                  | servation Area ?   | Fremington Q                | uay        |               | Adj □ |  |  |  |
| A 🗆 📝                                                                                       | n For Inclusion :  | local character a           |            |               |       |  |  |  |
|                                                                                             | a landmark beside  |                             |            |               |       |  |  |  |