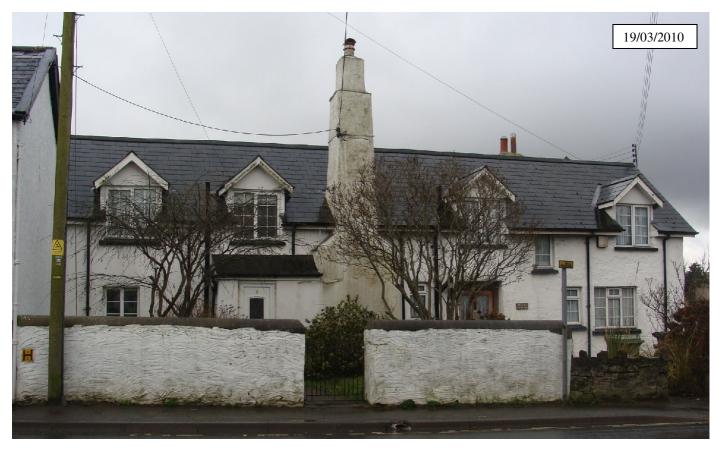

| Building N                                                                                                                              | lame / N                                                | umber: East                                                                                              | Cottage and                                                                                 | Heather C                                                              | ottage                                                      |                                                    |                                                     |
|-----------------------------------------------------------------------------------------------------------------------------------------|---------------------------------------------------------|----------------------------------------------------------------------------------------------------------|---------------------------------------------------------------------------------------------|------------------------------------------------------------------------|-------------------------------------------------------------|----------------------------------------------------|-----------------------------------------------------|
| Parish :                                                                                                                                | Frem                                                    | ington                                                                                                   | Ward :                                                                                      | Bickingto                                                              | on & Round                                                  | swell                                              |                                                     |
| Address :                                                                                                                               |                                                         | Bickington Ro<br>EX31 2JH                                                                                | oad, Bicking                                                                                | ton, Barnsta                                                           | aple                                                        |                                                    |                                                     |
| NGR :                                                                                                                                   |                                                         | SS 2533,1325                                                                                             | 5                                                                                           | Entry # :                                                              | FREM / 0                                                    | 8                                                  |                                                     |
| Date Adop                                                                                                                               | oted :                                                  | 2012                                                                                                     |                                                                                             |                                                                        |                                                             |                                                    |                                                     |
| Listing De                                                                                                                              | scriptio                                                | n :                                                                                                      |                                                                                             |                                                                        |                                                             |                                                    |                                                     |
| Pair of cottages. Features would amongst the old century enclosed  Irregular fenestra matching dormer with modest from rendered, to the | suggest est in Bi porch at attion, in rewindows gardens | an origin in the ckington. Single outting to east someoners replace to upper floor enclosed behings.     | e mid to la<br>e axial stack<br>side of stack<br>ement uPVC<br>. Natural sla<br>nd low ston | te 17 <sup>th</sup> Cel<br>ck chimney<br>c, to lower a<br>ate roof. Bu | ntury makir<br>on front fa<br>floor with se<br>uildings set | ng the pr<br>açade with<br>eries of 4<br>back fror | roperty<br>th 20 <sup>th</sup><br>1 large<br>n road |
| Within Co                                                                                                                               | nservati                                                | on Area ? Bio                                                                                            | ckington                                                                                    |                                                                        |                                                             | Adj □                                              |                                                     |
| Justificati                                                                                                                             | on For li                                               | nclusion :                                                                                               |                                                                                             |                                                                        |                                                             |                                                    | -                                                   |
| A B C D E F G H I                                                                                                                       | and Apr<br>are Grad<br>along Bi<br>Building             | Iding has simila il cottages (Nor de II Listed and ickington Road) s of this type rence of Bickingto(D). | th Lane c. 1<br>Hillside and<br>which are a                                                 | 00 metres of Longhope also Grade ninders of t                          | to the North<br>e (100 metre<br>II listed (C).<br>he former | n) which<br>es East                                |                                                     |