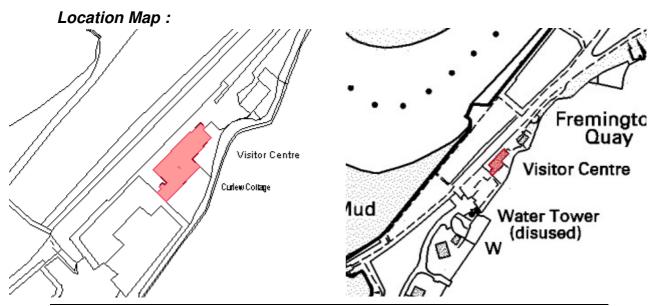

Photograph(s):

| Building N                                                                                                                                                       | ame / N   | umber: Fren               | nington Qua    | y Visitor Centre and                                                      | Cafe               |  |
|------------------------------------------------------------------------------------------------------------------------------------------------------------------|-----------|---------------------------|----------------|---------------------------------------------------------------------------|--------------------|--|
| Parish :                                                                                                                                                         | Frem      | ington                    | Ward:          | Bickington & Rou                                                          | ındswell           |  |
| Address :                                                                                                                                                        |           | Fremington<br>Fremington, | •              |                                                                           |                    |  |
| NGR:                                                                                                                                                             |           | SS 2516,133               | 33             | Entry # : FREM                                                            | / 02               |  |
| Date Adop                                                                                                                                                        | ted :     | 2012                      |                |                                                                           |                    |  |
| Listing De                                                                                                                                                       | scriptio  | n :                       |                |                                                                           |                    |  |
| Visitors centre in signal box style to                                                                                                                           |           | 920's/30's mi             | nor railway s  | tation with eastern e                                                     | end featuring a    |  |
| The building is a r signal box and the                                                                                                                           |           |                           | , , ,          | t on the site of the o<br>dern construction.                              | riginal station or |  |
| Trail as well as pr                                                                                                                                              | oviding a | a visitor facility        | / for refreshn | e theme of this streto<br>nents and education<br>d the wildlife visible t | resources around   |  |
| Mixed materials, featuring exposed red brick, painted render and painted timber cladding below a natural slate roof. Timber sash and casement windows and doors. |           |                           |                |                                                                           |                    |  |
|                                                                                                                                                                  |           |                           |                |                                                                           |                    |  |
| Within Cor                                                                                                                                                       | nservatio | on Area ? F               | remington Q    | uay                                                                       | Adj □              |  |
| Justificatio                                                                                                                                                     | on For Ir | nclusion :                |                |                                                                           |                    |  |
| A   B   C   D   E   G   H   I                                                                                                                                    |           |                           |                | es of the quay (G) a<br>overlooking the estu                              | <b>I</b>           |  |