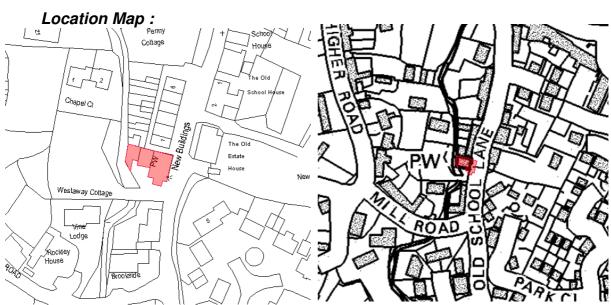

## Location Map :

| Building Na                                                                                                                                                                                                                                                                                        | me / Number:                                                                                                  | Methodist C                                                                                                                                                                                                                                                                                                                                                                                                                                                                                                                                                                                                                                                                                                                                                                                                                                                                                                                                                                                                                                                                                                                                                                                                                                                                                                                                                                                                                                                                                                                                                                                                                                                                                                                                                                                                                                                                                                                                                                                                                                                                                                                    | Church                                 |                                                            |                                                         |        |   |  |
|----------------------------------------------------------------------------------------------------------------------------------------------------------------------------------------------------------------------------------------------------------------------------------------------------|---------------------------------------------------------------------------------------------------------------|--------------------------------------------------------------------------------------------------------------------------------------------------------------------------------------------------------------------------------------------------------------------------------------------------------------------------------------------------------------------------------------------------------------------------------------------------------------------------------------------------------------------------------------------------------------------------------------------------------------------------------------------------------------------------------------------------------------------------------------------------------------------------------------------------------------------------------------------------------------------------------------------------------------------------------------------------------------------------------------------------------------------------------------------------------------------------------------------------------------------------------------------------------------------------------------------------------------------------------------------------------------------------------------------------------------------------------------------------------------------------------------------------------------------------------------------------------------------------------------------------------------------------------------------------------------------------------------------------------------------------------------------------------------------------------------------------------------------------------------------------------------------------------------------------------------------------------------------------------------------------------------------------------------------------------------------------------------------------------------------------------------------------------------------------------------------------------------------------------------------------------|----------------------------------------|------------------------------------------------------------|---------------------------------------------------------|--------|---|--|
| Parish :                                                                                                                                                                                                                                                                                           | Fremington                                                                                                    | W                                                                                                                                                                                                                                                                                                                                                                                                                                                                                                                                                                                                                                                                                                                                                                                                                                                                                                                                                                                                                                                                                                                                                                                                                                                                                                                                                                                                                                                                                                                                                                                                                                                                                                                                                                                                                                                                                                                                                                                                                                                                                                                              | ard :                                  | Fremingt                                                   | on                                                      |        |   |  |
| Address :                                                                                                                                                                                                                                                                                          | Old Sc                                                                                                        | remington Methodist Church<br>Old School Lane, Fremington, Barnstaple<br>EX31 3BA                                                                                                                                                                                                                                                                                                                                                                                                                                                                                                                                                                                                                                                                                                                                                                                                                                                                                                                                                                                                                                                                                                                                                                                                                                                                                                                                                                                                                                                                                                                                                                                                                                                                                                                                                                                                                                                                                                                                                                                                                                              |                                        |                                                            |                                                         |        |   |  |
| NGR:                                                                                                                                                                                                                                                                                               | SS 25                                                                                                         | 13,1323                                                                                                                                                                                                                                                                                                                                                                                                                                                                                                                                                                                                                                                                                                                                                                                                                                                                                                                                                                                                                                                                                                                                                                                                                                                                                                                                                                                                                                                                                                                                                                                                                                                                                                                                                                                                                                                                                                                                                                                                                                                                                                                        |                                        | Entry # :                                                  | FREM / 0                                                | 5      |   |  |
| Date Adopte                                                                                                                                                                                                                                                                                        | e <b>d</b> : 2012                                                                                             |                                                                                                                                                                                                                                                                                                                                                                                                                                                                                                                                                                                                                                                                                                                                                                                                                                                                                                                                                                                                                                                                                                                                                                                                                                                                                                                                                                                                                                                                                                                                                                                                                                                                                                                                                                                                                                                                                                                                                                                                                                                                                                                                |                                        |                                                            |                                                         |        |   |  |
| Listing Desc                                                                                                                                                                                                                                                                                       | cription :                                                                                                    |                                                                                                                                                                                                                                                                                                                                                                                                                                                                                                                                                                                                                                                                                                                                                                                                                                                                                                                                                                                                                                                                                                                                                                                                                                                                                                                                                                                                                                                                                                                                                                                                                                                                                                                                                                                                                                                                                                                                                                                                                                                                                                                                |                                        |                                                            |                                                         |        |   |  |
| Methodist Church, 1861, exposed squared and dressed local stone with natural slate roof Georgian style round headed windows with glazing bar tracery. Buttresses and window reveals have brick detailing in burnt blue brick, although part of the rear range uses Marland brick for this purpose. |                                                                                                               |                                                                                                                                                                                                                                                                                                                                                                                                                                                                                                                                                                                                                                                                                                                                                                                                                                                                                                                                                                                                                                                                                                                                                                                                                                                                                                                                                                                                                                                                                                                                                                                                                                                                                                                                                                                                                                                                                                                                                                                                                                                                                                                                |                                        |                                                            |                                                         |        |   |  |
| The smaller gabled slightly different loc (Marland clay first e                                                                                                                                                                                                                                    | al stone with a                                                                                               | variation in c                                                                                                                                                                                                                                                                                                                                                                                                                                                                                                                                                                                                                                                                                                                                                                                                                                                                                                                                                                                                                                                                                                                                                                                                                                                                                                                                                                                                                                                                                                                                                                                                                                                                                                                                                                                                                                                                                                                                                                                                                                                                                                                 |                                        |                                                            |                                                         |        | k |  |
| The furthest flat roofed extension is later still, being cement rendered with top hung casement windows and probably dating from no earlier than the mid 1960's.                                                                                                                                   |                                                                                                               |                                                                                                                                                                                                                                                                                                                                                                                                                                                                                                                                                                                                                                                                                                                                                                                                                                                                                                                                                                                                                                                                                                                                                                                                                                                                                                                                                                                                                                                                                                                                                                                                                                                                                                                                                                                                                                                                                                                                                                                                                                                                                                                                |                                        |                                                            |                                                         |        |   |  |
|                                                                                                                                                                                                                                                                                                    |                                                                                                               |                                                                                                                                                                                                                                                                                                                                                                                                                                                                                                                                                                                                                                                                                                                                                                                                                                                                                                                                                                                                                                                                                                                                                                                                                                                                                                                                                                                                                                                                                                                                                                                                                                                                                                                                                                                                                                                                                                                                                                                                                                                                                                                                |                                        |                                                            |                                                         |        |   |  |
| Within Cons                                                                                                                                                                                                                                                                                        | servation Area                                                                                                | ? Fremingt                                                                                                                                                                                                                                                                                                                                                                                                                                                                                                                                                                                                                                                                                                                                                                                                                                                                                                                                                                                                                                                                                                                                                                                                                                                                                                                                                                                                                                                                                                                                                                                                                                                                                                                                                                                                                                                                                                                                                                                                                                                                                                                     | on                                     |                                                            |                                                         | Adj □  |   |  |
| Justification                                                                                                                                                                                                                                                                                      | For Inclusion                                                                                                 | ) <i>:</i>                                                                                                                                                                                                                                                                                                                                                                                                                                                                                                                                                                                                                                                                                                                                                                                                                                                                                                                                                                                                                                                                                                                                                                                                                                                                                                                                                                                                                                                                                                                                                                                                                                                                                                                                                                                                                                                                                                                                                                                                                                                                                                                     |                                        |                                                            |                                                         |        | 7 |  |
| B s c b L a                                                                                                                                                                                                                                                                                        | erves as a remettlement as we entury (D). Relauildings such a andmark building scale, also for rear of Higher | ell as changinated by use on some some of the sound in th | ng relig<br>of mate<br>ngs an<br>Schoo | gious attituderials to neight<br>of the Old Sold Lane than | les in the 1<br>ghbouring<br>School (B).<br>nks to mate | erials |   |  |