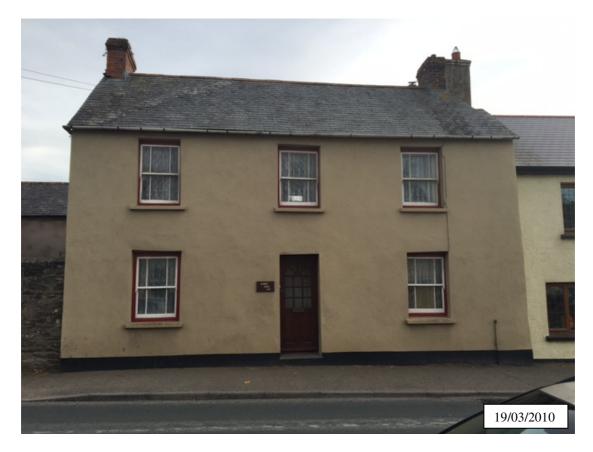

| Building Na                                                                                                                                                                                 | me / Number:                               | 1 & 2 The Squ                                       | are   |              |             |       |     |
|---------------------------------------------------------------------------------------------------------------------------------------------------------------------------------------------|--------------------------------------------|-----------------------------------------------------|-------|--------------|-------------|-------|-----|
| Parish :                                                                                                                                                                                    | Fremington                                 | Ward                                                | ı: [  | Fremingt     | on          |       |     |
| Address :                                                                                                                                                                                   | Old Sc<br>EX31 3                           | hool Lane, Frem<br>BAX                              | ningt | ton, Barns   | taple       |       |     |
| NGR:                                                                                                                                                                                        | SS 251                                     | 13,1324                                             |       | Entry # :    | FREM / 00   | 6     |     |
| Date Adopte                                                                                                                                                                                 | ed: 2012                                   |                                                     |       |              |             |       |     |
| Listing Desc                                                                                                                                                                                | cription :                                 |                                                     |       |              |             |       |     |
| Pair of 2 storey cott<br>rendered. Number<br>of the original plan.                                                                                                                          | 1 has hipped ga                            | able at north end                                   | d, pc | ossibly rep  |             |       | men |
| Number 2 retains a number of horizontal sliding sash windows, an unusual feature within the area. Number 2 also has a small unsupported projecting porch over its heavily recessed doorway. |                                            |                                                     |       |              |             |       |     |
|                                                                                                                                                                                             |                                            |                                                     |       |              |             |       |     |
| Within Cons                                                                                                                                                                                 | servation Area                             | ? Fremington                                        |       |              |             | Adj □ |     |
| Justification                                                                                                                                                                               | n For Inclusion                            | 1:                                                  |       |              |             |       |     |
| B ■ W<br>C □ (I                                                                                                                                                                             | which are preval<br>B).<br>reflects former | ppical of the modern throughout the uses within the | he h  | nistoric cor | e of Fremir | ngton |     |
| E □ p<br>F □<br>G ■<br>H □                                                                                                                                                                  | rofession of wh                            | eelwright (G).                                      |       |              |             |       |     |