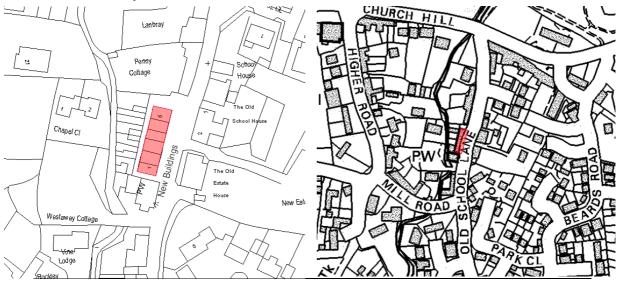

## Location Map :

Photograph(s):

| Building I                                                                                                                                                                                               | lame / N                                                                                                                                                                                                                                                                | umber:                                            | New B                                   | uildings                                         |                                                                                                           |                                                       |                         |   |
|----------------------------------------------------------------------------------------------------------------------------------------------------------------------------------------------------------|-------------------------------------------------------------------------------------------------------------------------------------------------------------------------------------------------------------------------------------------------------------------------|---------------------------------------------------|-----------------------------------------|--------------------------------------------------|-----------------------------------------------------------------------------------------------------------|-------------------------------------------------------|-------------------------|---|
| Parish :                                                                                                                                                                                                 | Frem                                                                                                                                                                                                                                                                    | ington                                            |                                         | Ward :                                           | Freming                                                                                                   | ton                                                   |                         |   |
| Address :                                                                                                                                                                                                | 1 – 6 New Buildings<br>Old School Lane, Fremington, Barnstaple<br>EX31 3BA                                                                                                                                                                                              |                                                   |                                         |                                                  | staple                                                                                                    |                                                       |                         |   |
| NGR:                                                                                                                                                                                                     |                                                                                                                                                                                                                                                                         | SS 2513,1323                                      |                                         |                                                  |                                                                                                           |                                                       |                         |   |
| Date Adop                                                                                                                                                                                                | oted :                                                                                                                                                                                                                                                                  | 2012                                              |                                         |                                                  |                                                                                                           |                                                       |                         |   |
| Listing De                                                                                                                                                                                               | escription                                                                                                                                                                                                                                                              | n :                                               |                                         |                                                  |                                                                                                           |                                                       |                         |   |
| Row of 6 terraced<br>Two ridge stacks<br>interrupted on str                                                                                                                                              | between                                                                                                                                                                                                                                                                 | numbers                                           | 2 and                                   | 3 and nur                                        | mbers 4 and                                                                                               | l 5, natural                                          | slate roof              |   |
| Mixed uPVC wind                                                                                                                                                                                          | 3 projecting double porches also of exposed local stone with hipped natural slate roofs. Mixed uPVC windows throughout, as replacements for twin light casements (3/4 panes per light, possibly on a 3 per light upper floor and 4 per light ground floor arrangement). |                                                   |                                         |                                                  |                                                                                                           |                                                       |                         |   |
| All doors are modern replacements, mix of timber and uPVC/ Glass Reinforced Plastic, original doors probably wider than standard sizes, hence fixed part-glazed margin panels on several of the porches. |                                                                                                                                                                                                                                                                         |                                                   |                                         |                                                  |                                                                                                           |                                                       |                         |   |
| Blank window rev                                                                                                                                                                                         | eals abo                                                                                                                                                                                                                                                                | ve porche                                         | es.                                     |                                                  |                                                                                                           |                                                       |                         |   |
| The row is unusu                                                                                                                                                                                         | al in its c                                                                                                                                                                                                                                                             | ontext in                                         | having                                  | such unifo                                       | ormity of lay                                                                                             | out.                                                  |                         |   |
| Within Conservation Area ? Fremington Adj □                                                                                                                                                              |                                                                                                                                                                                                                                                                         |                                                   |                                         |                                                  |                                                                                                           |                                                       |                         |   |
| Justificati                                                                                                                                                                                              | on For Ir                                                                                                                                                                                                                                                               | nclusion                                          | <b>:</b>                                |                                                  |                                                                                                           |                                                       |                         | 7 |
| A □ B ■ C □ D ■ F □ H □                                                                                                                                                                                  | School t<br>demons<br>time aga<br>(D). Eye                                                                                                                                                                                                                              | hanks to<br>trates the<br>ain in conj<br>catching | its expo<br>growth<br>unctior<br>thanks | osed stone<br>and evol<br>with the<br>to the reg | g Methodist<br>e construction<br>ution of the<br>19 <sup>th</sup> century<br>Jular and for<br>regular mod | on (B) also<br>settlement<br>Methodist<br>mal arrange | over<br>Church<br>ement |   |