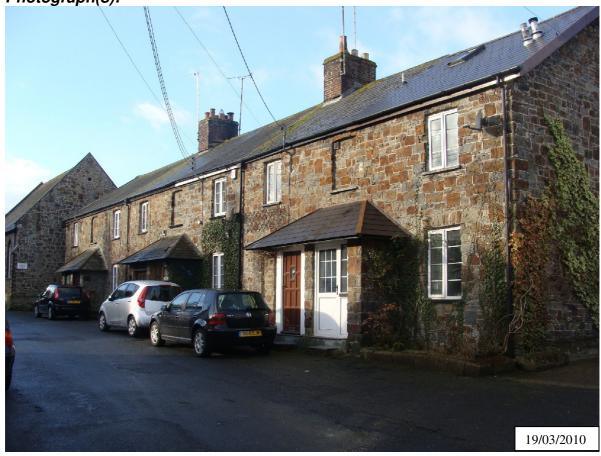

## Location Map :

Photograph(s):

| Building I                                                                                                                                                                                               | lame / N                                                                                                                                                                                                                                                                | umber:                                            | New B                                   | uildings                                         |                                                                                                           |                                                       |                         |   |
|----------------------------------------------------------------------------------------------------------------------------------------------------------------------------------------------------------|-------------------------------------------------------------------------------------------------------------------------------------------------------------------------------------------------------------------------------------------------------------------------|---------------------------------------------------|-----------------------------------------|--------------------------------------------------|-----------------------------------------------------------------------------------------------------------|-------------------------------------------------------|-------------------------|---|
| Parish :                                                                                                                                                                                                 | Frem                                                                                                                                                                                                                                                                    | ington                                            |                                         | Ward :                                           | Freming                                                                                                   | ton                                                   |                         |   |
| Address :                                                                                                                                                                                                | 1 – 6 New Buildings<br>Old School Lane, Fremington, Barnstaple<br>EX31 3BA                                                                                                                                                                                              |                                                   |                                         |                                                  | staple                                                                                                    |                                                       |                         |   |
| NGR:                                                                                                                                                                                                     |                                                                                                                                                                                                                                                                         | SS 2513,1323                                      |                                         |                                                  |                                                                                                           |                                                       |                         |   |
| Date Adop                                                                                                                                                                                                | oted :                                                                                                                                                                                                                                                                  | 2012                                              |                                         |                                                  |                                                                                                           |                                                       |                         |   |
| Listing De                                                                                                                                                                                               | escription                                                                                                                                                                                                                                                              | n :                                               |                                         |                                                  |                                                                                                           |                                                       |                         |   |
| Row of 6 terraced<br>Two ridge stacks<br>interrupted on str                                                                                                                                              | between                                                                                                                                                                                                                                                                 | numbers                                           | 2 and                                   | 3 and nur                                        | mbers 4 and                                                                                               | l 5, natural                                          | slate roof              |   |
| Mixed uPVC wind                                                                                                                                                                                          | 3 projecting double porches also of exposed local stone with hipped natural slate roofs. Mixed uPVC windows throughout, as replacements for twin light casements (3/4 panes per light, possibly on a 3 per light upper floor and 4 per light ground floor arrangement). |                                                   |                                         |                                                  |                                                                                                           |                                                       |                         |   |
| All doors are modern replacements, mix of timber and uPVC/ Glass Reinforced Plastic, original doors probably wider than standard sizes, hence fixed part-glazed margin panels on several of the porches. |                                                                                                                                                                                                                                                                         |                                                   |                                         |                                                  |                                                                                                           |                                                       |                         |   |
| Blank window rev                                                                                                                                                                                         | eals abo                                                                                                                                                                                                                                                                | ve porche                                         | es.                                     |                                                  |                                                                                                           |                                                       |                         |   |
| The row is unusu                                                                                                                                                                                         | al in its c                                                                                                                                                                                                                                                             | ontext in                                         | having                                  | such unifo                                       | ormity of lay                                                                                             | out.                                                  |                         |   |
| Within Conservation Area ? Fremington Adj □                                                                                                                                                              |                                                                                                                                                                                                                                                                         |                                                   |                                         |                                                  |                                                                                                           |                                                       |                         |   |
| Justificati                                                                                                                                                                                              | on For Ir                                                                                                                                                                                                                                                               | nclusion                                          | <b>:</b>                                |                                                  |                                                                                                           |                                                       |                         | 7 |
| A □ B ■ C □ D ■ F □ H □                                                                                                                                                                                  | School t<br>demons<br>time aga<br>(D). Eye                                                                                                                                                                                                                              | hanks to<br>trates the<br>ain in conj<br>catching | its expo<br>growth<br>unctior<br>thanks | osed stone<br>and evol<br>with the<br>to the reg | g Methodist<br>e construction<br>ution of the<br>19 <sup>th</sup> century<br>Jular and for<br>regular mod | on (B) also<br>settlement<br>Methodist<br>mal arrange | over<br>Church<br>ement |   |