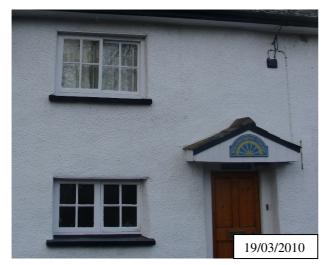

| Building Na                                                                                                                                                                                 | me / Number:                               | 1 & 2 The Squ                                       | are   |              |             |       |     |
|---------------------------------------------------------------------------------------------------------------------------------------------------------------------------------------------|--------------------------------------------|-----------------------------------------------------|-------|--------------|-------------|-------|-----|
| Parish :                                                                                                                                                                                    | Fremington                                 | Ward                                                | ı: [  | Fremingt     | on          |       |     |
| Address :                                                                                                                                                                                   | Old Sc<br>EX31 3                           | hool Lane, Frem<br>BAX                              | ningt | ton, Barns   | taple       |       |     |
| NGR:                                                                                                                                                                                        | SS 251                                     | 13,1324                                             |       | Entry # :    | FREM / 00   | 6     |     |
| Date Adopte                                                                                                                                                                                 | ed: 2012                                   |                                                     |       |              |             |       |     |
| Listing Desc                                                                                                                                                                                | cription :                                 |                                                     |       |              |             |       |     |
| Pair of 2 storey cott<br>rendered. Number<br>of the original plan.                                                                                                                          | 1 has hipped ga                            | able at north end                                   | d, pc | ossibly rep  |             |       | men |
| Number 2 retains a number of horizontal sliding sash windows, an unusual feature within the area. Number 2 also has a small unsupported projecting porch over its heavily recessed doorway. |                                            |                                                     |       |              |             |       |     |
|                                                                                                                                                                                             |                                            |                                                     |       |              |             |       |     |
| Within Cons                                                                                                                                                                                 | servation Area                             | ? Fremington                                        |       |              |             | Adj □ |     |
| Justification                                                                                                                                                                               | n For Inclusion                            | 1:                                                  |       |              |             |       |     |
| B ■ W<br>C □ (I                                                                                                                                                                             | which are preval<br>B).<br>reflects former | ppical of the modern throughout the uses within the | he h  | nistoric cor | e of Fremir | ngton |     |
| E □ p<br>F □<br>G ■<br>H □                                                                                                                                                                  | rofession of wh                            | eelwright (G).                                      |       |              |             |       |     |