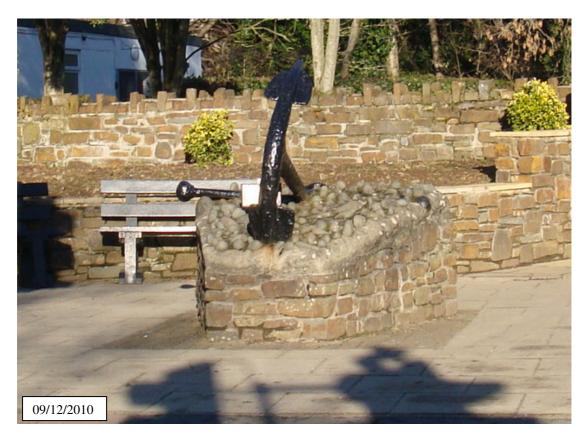

| Building Name / Number: Velator Memorial |            |                                              |             |        |             |              |         |  |
|------------------------------------------|------------|----------------------------------------------|-------------|--------|-------------|--------------|---------|--|
| Parish :                                 | Braur      | nton                                         |             | Ward   | : Braunt    | on West      |         |  |
| Address :                                | ,          | Caen Stre<br>Braunton                        | et          |        |             |              |         |  |
| NGR :                                    |            | SS 2487,1                                    | 366         |        | Entry # :   | BRU / 1      |         |  |
| Date Ado                                 | pted :     | 2012                                         |             |        |             |              |         |  |
| Listing De                               | escription | n :                                          |             |        |             |              |         |  |
|                                          | _          | a recovere<br>od and bras                    |             |        |             | and river co | obble   |  |
| _                                        | _          | THE MEM<br>ARBY POR                          |             |        |             | SAILORS \    | NHO     |  |
|                                          |            | 4 benches<br>est of the m                    |             | •      | modern na   | atural stone | wall    |  |
| Within Co                                | nservati   | on Area ?                                    | Braunton    |        |             |              | Adj □   |  |
| Justificati                              | ion For Ir | nclusion :                                   |             |        |             |              |         |  |
| A   B   C   D   E   F   G   H   I        | as being   | morial stand<br>g a portion o<br>memorial is | f static sp | ace ar | nd access t | to the Tarka | a Trail |  |