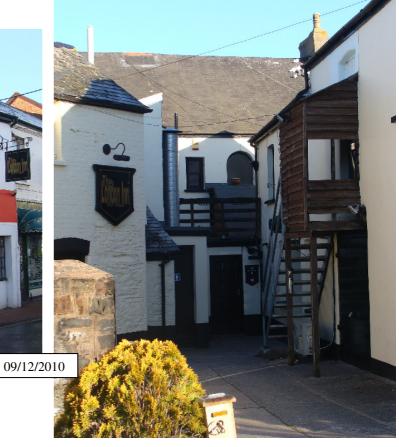

Photograph(s):

| Building N                                                                                                                                                                                                                                                                                                                                                                                                                                                                                                       | Building Name / Number: The London Inn |                               |                        |                                                                   |              |                      |                            |       |  |
|------------------------------------------------------------------------------------------------------------------------------------------------------------------------------------------------------------------------------------------------------------------------------------------------------------------------------------------------------------------------------------------------------------------------------------------------------------------------------------------------------------------|----------------------------------------|-------------------------------|------------------------|-------------------------------------------------------------------|--------------|----------------------|----------------------------|-------|--|
| Parish :                                                                                                                                                                                                                                                                                                                                                                                                                                                                                                         | Braui                                  | nton                          |                        | Ward                                                              | d :          | Braunt               | on West                    |       |  |
| Address :                                                                                                                                                                                                                                                                                                                                                                                                                                                                                                        |                                        | 17 Caer<br>Braunto<br>EX33 1/ | n                      | et                                                                |              |                      |                            |       |  |
| NGR :                                                                                                                                                                                                                                                                                                                                                                                                                                                                                                            |                                        | SS 2487                       | 7,136                  | 6                                                                 | Eı           | ntry # :             | BRU/2                      |       |  |
| Date Adop                                                                                                                                                                                                                                                                                                                                                                                                                                                                                                        | ted :                                  | 2012                          |                        |                                                                   |              |                      |                            |       |  |
| Listing De                                                                                                                                                                                                                                                                                                                                                                                                                                                                                                       | scriptio                               | n :                           |                        |                                                                   |              |                      |                            |       |  |
| Public House, former Coaching Inn, frontage remodelled in Georgian period c. 1820, rear range slightly earlier. 4 bay arrangement, upper floor has 4 no. 2 over 2 unhorned sashes, ground floor has 2 no. 2 over 8 unhorned sashes, entrance door with overlight and at right end multi light top hung casement window in recessed former opening. Cast iron guttering, natural slate roof. Frontage rendered, some elements at rear limewashed and painted rubble stone. Rear range roofed in artificial slate. |                                        |                               |                        |                                                                   |              |                      |                            |       |  |
| Within Co                                                                                                                                                                                                                                                                                                                                                                                                                                                                                                        | nservati                               | on Area 1                     | ? Br                   | aunton                                                            |              |                      |                            | Adj □ |  |
| Justificati  A   B   C   D                                                                                                                                                                                                                                                                                                                                                                                                                                                                                       | Inn asso<br>associa<br>Caen St         | ociated wi<br>ted with tr     | th ma<br>avelle<br>had | nin road rout<br>ers arriving s<br>several hote<br>al of tourists | and<br>els a | departir<br>and gues | ng by train (<br>st houses | (E).  |  |
| D □   F □   G ■   H □   I □                                                                                                                                                                                                                                                                                                                                                                                                                                                                                      | •                                      |                               |                        | house refle                                                       | •            | •                    |                            |       |  |