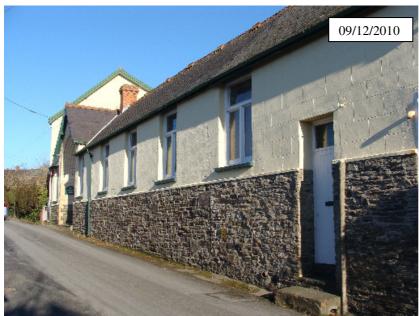

Photograph(s):

| Building Name / Number: Braunton Fire Station (Former School)                                                                                                                                                                                                                                                                                                                                                                                                                                                                                                                                                                                                                             |                                |                                                            |                                      |                                 |                              |                  |                           |                  |
|-------------------------------------------------------------------------------------------------------------------------------------------------------------------------------------------------------------------------------------------------------------------------------------------------------------------------------------------------------------------------------------------------------------------------------------------------------------------------------------------------------------------------------------------------------------------------------------------------------------------------------------------------------------------------------------------|--------------------------------|------------------------------------------------------------|--------------------------------------|---------------------------------|------------------------------|------------------|---------------------------|------------------|
| Parish :                                                                                                                                                                                                                                                                                                                                                                                                                                                                                                                                                                                                                                                                                  | Braur                          | nton                                                       |                                      | Ward                            | d : E                        | Braunt           | on East                   |                  |
| Address .                                                                                                                                                                                                                                                                                                                                                                                                                                                                                                                                                                                                                                                                                 | ;                              | Ilfracombe<br>Braunton<br>EX33 2ES                         |                                      |                                 |                              |                  |                           |                  |
| NGR :                                                                                                                                                                                                                                                                                                                                                                                                                                                                                                                                                                                                                                                                                     |                                | SS 2488,                                                   | 1371                                 |                                 | Enti                         | ry#:             | BRU/6                     |                  |
| Date Ado                                                                                                                                                                                                                                                                                                                                                                                                                                                                                                                                                                                                                                                                                  | pted :                         | 2012                                                       |                                      |                                 |                              |                  |                           |                  |
| Listing De                                                                                                                                                                                                                                                                                                                                                                                                                                                                                                                                                                                                                                                                                | escription                     | n :                                                        |                                      |                                 |                              |                  |                           |                  |
| Built in 1854 as Challoners Schoolwith money raised by the Trustees of Braunton as a Free School, and began charging a fee in 1890 when funds began to dwindle. Now in use as the village fire station.  Of coursed local shale-stone with beer stone dressings to window reveals, windows are mullion and transom elements arranged as a series of round headed lancets grouped as a set of two or three within a large round headed window reveal. Decorative punched barge boards as well as a small timber clad entrance porch with lean too roof. Roofs are of natural slate with cast iron gutters. Multiple receiver and transmitter aerials associated with the fire service use. |                                |                                                            |                                      |                                 |                              |                  |                           |                  |
| Within Co                                                                                                                                                                                                                                                                                                                                                                                                                                                                                                                                                                                                                                                                                 | onservatio                     | on Area ?                                                  | Braunto                              | n                               |                              |                  |                           | Adj □            |
| Justificat                                                                                                                                                                                                                                                                                                                                                                                                                                                                                                                                                                                                                                                                                | ion For Ir                     | nclusion :                                                 |                                      |                                 |                              |                  |                           |                  |
| A B C D E F G H I                                                                                                                                                                                                                                                                                                                                                                                                                                                                                                                                                                                                                                                                         | Headma<br>and Cav<br>thanks to | ted with sevaster of the rie Crescen o its design approach | school; M<br>t) (E), Th<br>and its p | /lr. J.L.<br>e build<br>oositio | . 'Cavi<br>ding han<br>at th | e' Ral<br>as lan | ph (ie. Cav<br>dmark qual | rie Road<br>lity |