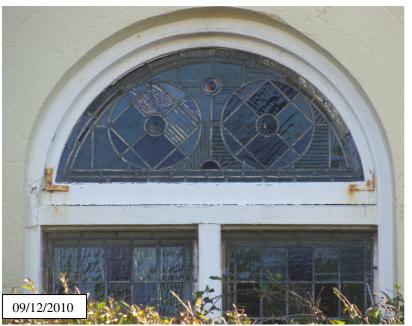

Photograph(s):

| Building Name / Number: The Elliot Gallery (former chapel)                                                                                                                                                                                                                                                                                                                                                                                                                                                                                                                                                                                                                                                                                                     |                                 |                                                                                  |                           |                |                   |              |             |                |
|----------------------------------------------------------------------------------------------------------------------------------------------------------------------------------------------------------------------------------------------------------------------------------------------------------------------------------------------------------------------------------------------------------------------------------------------------------------------------------------------------------------------------------------------------------------------------------------------------------------------------------------------------------------------------------------------------------------------------------------------------------------|---------------------------------|----------------------------------------------------------------------------------|---------------------------|----------------|-------------------|--------------|-------------|----------------|
| Parish :                                                                                                                                                                                                                                                                                                                                                                                                                                                                                                                                                                                                                                                                                                                                                       | Braur                           | nton                                                                             |                           | Nard           | . Bra             | unt          | on East     |                |
| Address :                                                                                                                                                                                                                                                                                                                                                                                                                                                                                                                                                                                                                                                                                                                                                      |                                 | Hills View<br>Braunton<br>EX33 2LA                                               |                           |                |                   |              |             |                |
| NGR :                                                                                                                                                                                                                                                                                                                                                                                                                                                                                                                                                                                                                                                                                                                                                          |                                 | SS 2487,13                                                                       | 366                       |                | Entry #           | <b>#</b> :   | BRU / 4     |                |
| Date Ado                                                                                                                                                                                                                                                                                                                                                                                                                                                                                                                                                                                                                                                                                                                                                       | oted :                          | 2012                                                                             |                           |                |                   |              |             |                |
| Listing De                                                                                                                                                                                                                                                                                                                                                                                                                                                                                                                                                                                                                                                                                                                                                     | escription                      | n :                                                                              |                           |                |                   |              |             |                |
| Former non-conformist chapel, grave-yard remains to North West, now art gallery.  Mixed materials, exposed, dressed local stone with bath stone quoins as a plinth with incised render above. Main entrance door is a heavily recessed round arched opening executed in corbled courses of marland brick, single storey. Memorial 'donation' stones are set into the rendered section and inscribed with names of donors.  Natural slate roof with decorative clay ridge tiles and clay breather tiles near the ridge line. Red brick chimneys. Windows are heavily mullioned with top hung opening top lights.  Two storey section at North West end may have been the manse, in similar style although windows feature stained glass elements as decoration. |                                 |                                                                                  |                           |                |                   |              |             |                |
| Within Co                                                                                                                                                                                                                                                                                                                                                                                                                                                                                                                                                                                                                                                                                                                                                      | nservati                        | on Area ?                                                                        | Braunton                  |                |                   |              |             | Adj □          |
| Justificati                                                                                                                                                                                                                                                                                                                                                                                                                                                                                                                                                                                                                                                                                                                                                    | on For II                       | nclusion :                                                                       |                           |                |                   |              |             |                |
| A □ B □ □ □ □ □ □ □ □ □ □ □ □ □ □ □ □ □                                                                                                                                                                                                                                                                                                                                                                                                                                                                                                                                                                                                                                                                                                                        | in Engla<br>conform<br>found or | chapel associand during the<br>nist religion (Finish many proper<br>raunton (B). | e Victoriar<br>H). The bu | n periouilding | od and<br>feature | the<br>es th | growth of r | non-<br>render |