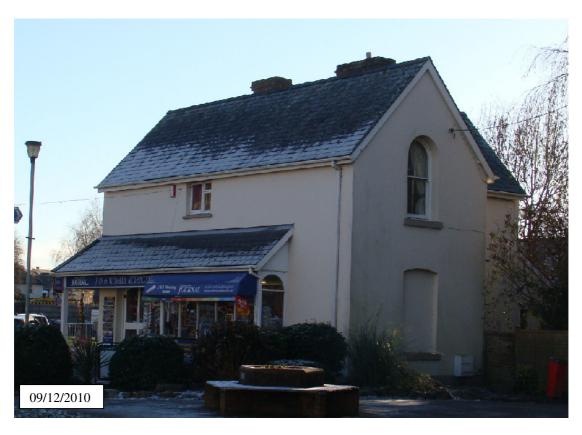

# North Devon Council – Local Interest Building Entry Form Station House (Wensley Newsagents & The Flat

| Building Name /                                                                                                                                                                                                                                                                                                                                                                                                                                                                                                                                                                                                                                                                                                     | Number:                      | Station House (Wensley Newsagents & The Fla |                              |               |                                               |       |  |  |  |
|---------------------------------------------------------------------------------------------------------------------------------------------------------------------------------------------------------------------------------------------------------------------------------------------------------------------------------------------------------------------------------------------------------------------------------------------------------------------------------------------------------------------------------------------------------------------------------------------------------------------------------------------------------------------------------------------------------------------|------------------------------|---------------------------------------------|------------------------------|---------------|-----------------------------------------------|-------|--|--|--|
| Parish: Bra                                                                                                                                                                                                                                                                                                                                                                                                                                                                                                                                                                                                                                                                                                         | unton                        |                                             | Ward :                       | Braunton West |                                               |       |  |  |  |
| Address :                                                                                                                                                                                                                                                                                                                                                                                                                                                                                                                                                                                                                                                                                                           | Station<br>Braunto<br>EX33 1 |                                             | aen Street                   |               |                                               |       |  |  |  |
| NGR :                                                                                                                                                                                                                                                                                                                                                                                                                                                                                                                                                                                                                                                                                                               | SS 248                       | SS 2487,1366                                |                              |               |                                               |       |  |  |  |
| Date Adopted :                                                                                                                                                                                                                                                                                                                                                                                                                                                                                                                                                                                                                                                                                                      | 2012                         |                                             |                              |               |                                               |       |  |  |  |
| Listing Descripti                                                                                                                                                                                                                                                                                                                                                                                                                                                                                                                                                                                                                                                                                                   | on :                         |                                             |                              |               |                                               |       |  |  |  |
| Former Station Master's House for Braunton Train Station, now newsagents. Previously part of a larger complex including an attached booking office now demolished. Rendered local stone construction with natural slate roof on 'L' shaped plan. 2 storeys with steep roof pitch, 2 large brick chimneys on the ridge line. Upper floors feature round headed window reveals with sliding sash 2 over 2 windows and large stone projecting sills. Ground floor has added canopy over newsagent's shopfront as projecting lean-to slate roof supported on timber framework and posts. Some ground floor windows have been blocked and the shopfront itself is a latter addition though broadly traditional in style. |                              |                                             |                              |               |                                               |       |  |  |  |
| Within Conserva                                                                                                                                                                                                                                                                                                                                                                                                                                                                                                                                                                                                                                                                                                     | tion Area                    | ? Braunt                                    | on                           |               |                                               | Adj □ |  |  |  |
| Justification For                                                                                                                                                                                                                                                                                                                                                                                                                                                                                                                                                                                                                                                                                                   | Inclusion                    | :                                           |                              |               |                                               |       |  |  |  |
| B ☐ (E). Se                                                                                                                                                                                                                                                                                                                                                                                                                                                                                                                                                                                                                                                                                                         | erves as a<br>and retain     | reminder o                                  | of the forme<br>ciation with | er rail rou   | ough the villa<br>ute through<br>ka Trail whi | the   |  |  |  |