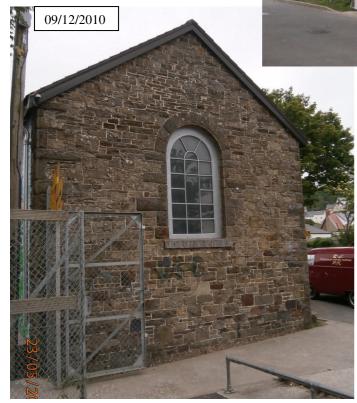

Photograph(s):

| Building Name / Number: The Elliot Gallery (former chapel)                                                                                                                                                                                                                                                                                                                                                                                                                                                                                                                                                                                                                                                                                                     |                                 |                                                                                  |                           |                |                   |              |             |                |
|----------------------------------------------------------------------------------------------------------------------------------------------------------------------------------------------------------------------------------------------------------------------------------------------------------------------------------------------------------------------------------------------------------------------------------------------------------------------------------------------------------------------------------------------------------------------------------------------------------------------------------------------------------------------------------------------------------------------------------------------------------------|---------------------------------|----------------------------------------------------------------------------------|---------------------------|----------------|-------------------|--------------|-------------|----------------|
| Parish :                                                                                                                                                                                                                                                                                                                                                                                                                                                                                                                                                                                                                                                                                                                                                       | Braur                           | nton                                                                             |                           | Nard           | . Bra             | unt          | on East     |                |
| Address :                                                                                                                                                                                                                                                                                                                                                                                                                                                                                                                                                                                                                                                                                                                                                      |                                 | Hills View<br>Braunton<br>EX33 2LA                                               |                           |                |                   |              |             |                |
| NGR :                                                                                                                                                                                                                                                                                                                                                                                                                                                                                                                                                                                                                                                                                                                                                          |                                 | SS 2487,13                                                                       | 366                       |                | Entry #           | <b>#</b> :   | BRU / 4     |                |
| Date Ado                                                                                                                                                                                                                                                                                                                                                                                                                                                                                                                                                                                                                                                                                                                                                       | oted :                          | 2012                                                                             |                           |                |                   |              |             |                |
| Listing De                                                                                                                                                                                                                                                                                                                                                                                                                                                                                                                                                                                                                                                                                                                                                     | escription                      | n :                                                                              |                           |                |                   |              |             |                |
| Former non-conformist chapel, grave-yard remains to North West, now art gallery.  Mixed materials, exposed, dressed local stone with bath stone quoins as a plinth with incised render above. Main entrance door is a heavily recessed round arched opening executed in corbled courses of marland brick, single storey. Memorial 'donation' stones are set into the rendered section and inscribed with names of donors.  Natural slate roof with decorative clay ridge tiles and clay breather tiles near the ridge line. Red brick chimneys. Windows are heavily mullioned with top hung opening top lights.  Two storey section at North West end may have been the manse, in similar style although windows feature stained glass elements as decoration. |                                 |                                                                                  |                           |                |                   |              |             |                |
| Within Co                                                                                                                                                                                                                                                                                                                                                                                                                                                                                                                                                                                                                                                                                                                                                      | nservati                        | on Area ?                                                                        | Braunton                  |                |                   |              |             | Adj □          |
| Justificati                                                                                                                                                                                                                                                                                                                                                                                                                                                                                                                                                                                                                                                                                                                                                    | on For II                       | nclusion :                                                                       |                           |                |                   |              |             |                |
| A □ B □ □ □ □ □ □ □ □ □ □ □ □ □ □ □ □ □                                                                                                                                                                                                                                                                                                                                                                                                                                                                                                                                                                                                                                                                                                                        | in Engla<br>conform<br>found or | chapel associand during the<br>nist religion (Finish many proper<br>raunton (B). | e Victoriar<br>H). The bu | n periouilding | od and<br>feature | the<br>es th | growth of r | non-<br>render |