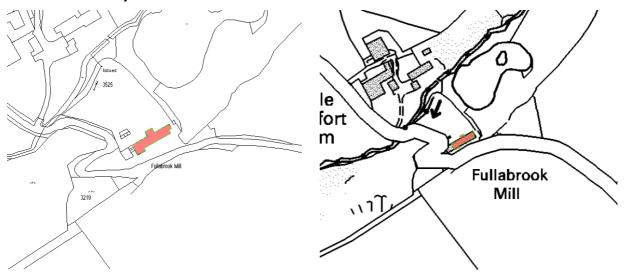

| Building I                                                                                                                    | Building Name / Number: Fullabrook Mill                                                                                                                                                                                                                                                                                                                                                                                                                                                                                                                                                                                                                                                                                                                                                                                                                                                                                                                  |                             |                                       |                                                                         |             |                     |                              |                  |  |
|-------------------------------------------------------------------------------------------------------------------------------|----------------------------------------------------------------------------------------------------------------------------------------------------------------------------------------------------------------------------------------------------------------------------------------------------------------------------------------------------------------------------------------------------------------------------------------------------------------------------------------------------------------------------------------------------------------------------------------------------------------------------------------------------------------------------------------------------------------------------------------------------------------------------------------------------------------------------------------------------------------------------------------------------------------------------------------------------------|-----------------------------|---------------------------------------|-------------------------------------------------------------------------|-------------|---------------------|------------------------------|------------------|--|
| Parish :                                                                                                                      | Braur                                                                                                                                                                                                                                                                                                                                                                                                                                                                                                                                                                                                                                                                                                                                                                                                                                                                                                                                                    | nton                        |                                       | Ward                                                                    | d:          | Braunt              | on East                      |                  |  |
| Address :                                                                                                                     |                                                                                                                                                                                                                                                                                                                                                                                                                                                                                                                                                                                                                                                                                                                                                                                                                                                                                                                                                          | Braunt<br>EX33 2            |                                       |                                                                         |             |                     |                              |                  |  |
| NGR :                                                                                                                         |                                                                                                                                                                                                                                                                                                                                                                                                                                                                                                                                                                                                                                                                                                                                                                                                                                                                                                                                                          | SS 251                      | SS 2514,1402 <i>Entry # :</i> BRU / 7 |                                                                         |             |                     |                              |                  |  |
| Date Ado                                                                                                                      | oted :                                                                                                                                                                                                                                                                                                                                                                                                                                                                                                                                                                                                                                                                                                                                                                                                                                                                                                                                                   | 2012                        |                                       |                                                                         |             |                     |                              |                  |  |
| Listing De                                                                                                                    | escriptio                                                                                                                                                                                                                                                                                                                                                                                                                                                                                                                                                                                                                                                                                                                                                                                                                                                                                                                                                | n :                         |                                       |                                                                         |             |                     |                              |                  |  |
| early 19 <sup>th</sup> rubble sto Various w over 1 horshaped plate to tie barshapears rend was fwith open survives. fragments | Former water powered mill, 2 storey, probably mid 18 <sup>th</sup> Century with early 19 <sup>th</sup> Century remodelling. Exposed dressed and rough coursed rubble stone construction, natural slate roofs with red clay tile ridges. Various window styles, including 4 pane per light twin light casements, 1 over 1 horned sashes and 1 over 1 replacement top hung casements. T shaped plan with central forward gabled projection. Metal disc end plated to tie bars visible at first floor level. Upper floor window nearest the road appears reduced and may have previously been a loading door. East end was former mill workings and warehousing, including raised platform with open arches to front, near the position of the wheel pit which also survives. Glazed single storey extension to west end incorporating fragments of surviving historic walls.  Former mill leat to bring water from nearby river and pond no longer in use. |                             |                                       |                                                                         |             |                     |                              |                  |  |
| Justificati                                                                                                                   |                                                                                                                                                                                                                                                                                                                                                                                                                                                                                                                                                                                                                                                                                                                                                                                                                                                                                                                                                          |                             |                                       |                                                                         |             |                     |                              | Adj □            |  |
| A □ B ■ C □ □ □ □ □ □ □ □ □ □ □ □ □ □ □ □ □ □                                                                                 | Survival<br>the wide<br>and the<br>(G+B) a                                                                                                                                                                                                                                                                                                                                                                                                                                                                                                                                                                                                                                                                                                                                                                                                                                                                                                               | of a recespread of wider ar | ognisa<br>nature<br>ea of E<br>esence | ble mill buil<br>of water po<br>Devon scatte<br>e contribute<br>ed (I). | wer<br>ered | within E<br>with mu | Braunton Pa<br>ultiple river | arish<br>valleys |  |