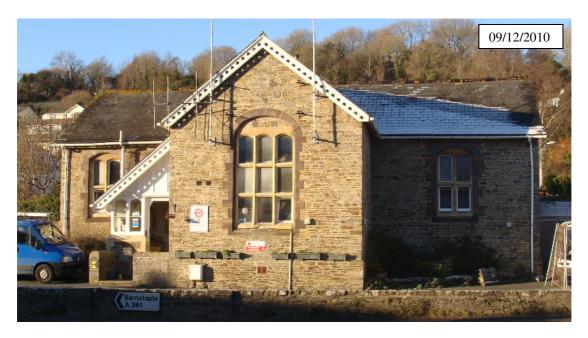

Photograph(s):

| Building Name / Number: Braunton Fire Station (Former School)                                                                                                                                                                                                                                                                                                                                                                                                                                                                                                                                                                                                                             |                                |                                                            |                                      |                                 |                              |                  |                           |                  |
|-------------------------------------------------------------------------------------------------------------------------------------------------------------------------------------------------------------------------------------------------------------------------------------------------------------------------------------------------------------------------------------------------------------------------------------------------------------------------------------------------------------------------------------------------------------------------------------------------------------------------------------------------------------------------------------------|--------------------------------|------------------------------------------------------------|--------------------------------------|---------------------------------|------------------------------|------------------|---------------------------|------------------|
| Parish :                                                                                                                                                                                                                                                                                                                                                                                                                                                                                                                                                                                                                                                                                  | Braur                          | nton                                                       |                                      | Ward                            | d : E                        | Braunt           | on East                   |                  |
| Address .                                                                                                                                                                                                                                                                                                                                                                                                                                                                                                                                                                                                                                                                                 | ;                              | Ilfracombe<br>Braunton<br>EX33 2ES                         |                                      |                                 |                              |                  |                           |                  |
| NGR :                                                                                                                                                                                                                                                                                                                                                                                                                                                                                                                                                                                                                                                                                     |                                | SS 2488,                                                   | 1371                                 |                                 | Enti                         | ry#:             | BRU/6                     |                  |
| Date Ado                                                                                                                                                                                                                                                                                                                                                                                                                                                                                                                                                                                                                                                                                  | pted :                         | 2012                                                       |                                      |                                 |                              |                  |                           |                  |
| Listing De                                                                                                                                                                                                                                                                                                                                                                                                                                                                                                                                                                                                                                                                                | escription                     | n :                                                        |                                      |                                 |                              |                  |                           |                  |
| Built in 1854 as Challoners Schoolwith money raised by the Trustees of Braunton as a Free School, and began charging a fee in 1890 when funds began to dwindle. Now in use as the village fire station.  Of coursed local shale-stone with beer stone dressings to window reveals, windows are mullion and transom elements arranged as a series of round headed lancets grouped as a set of two or three within a large round headed window reveal. Decorative punched barge boards as well as a small timber clad entrance porch with lean too roof. Roofs are of natural slate with cast iron gutters. Multiple receiver and transmitter aerials associated with the fire service use. |                                |                                                            |                                      |                                 |                              |                  |                           |                  |
| Within Co                                                                                                                                                                                                                                                                                                                                                                                                                                                                                                                                                                                                                                                                                 | onservatio                     | on Area ?                                                  | Braunto                              | n                               |                              |                  |                           | Adj □            |
| Justificat                                                                                                                                                                                                                                                                                                                                                                                                                                                                                                                                                                                                                                                                                | ion For Ir                     | nclusion :                                                 |                                      |                                 |                              |                  |                           |                  |
| A B C D E F G H I                                                                                                                                                                                                                                                                                                                                                                                                                                                                                                                                                                                                                                                                         | Headma<br>and Cav<br>thanks to | ted with sevaster of the rie Crescen o its design approach | school; M<br>t) (E), Th<br>and its p | /lr. J.L.<br>e build<br>oositio | . 'Cavi<br>ding han<br>at th | e' Ral<br>as lan | ph (ie. Cav<br>dmark qual | rie Road<br>lity |