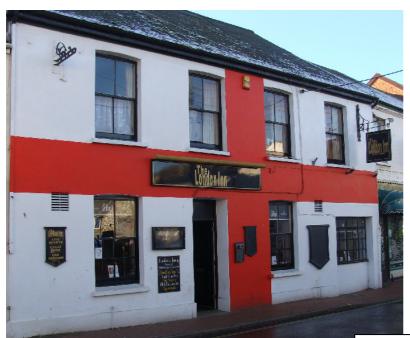

Photograph(s):

| Building N                                                                                                                                                                                                                                                                                                                                                                                                                                                                                                       | Building Name / Number: The London Inn |                               |                        |                                                                   |              |                      |                            |       |  |
|------------------------------------------------------------------------------------------------------------------------------------------------------------------------------------------------------------------------------------------------------------------------------------------------------------------------------------------------------------------------------------------------------------------------------------------------------------------------------------------------------------------|----------------------------------------|-------------------------------|------------------------|-------------------------------------------------------------------|--------------|----------------------|----------------------------|-------|--|
| Parish :                                                                                                                                                                                                                                                                                                                                                                                                                                                                                                         | Braui                                  | nton                          |                        | Ward                                                              | d :          | Braunt               | on West                    |       |  |
| Address :                                                                                                                                                                                                                                                                                                                                                                                                                                                                                                        |                                        | 17 Caer<br>Braunto<br>EX33 1/ | n                      | et                                                                |              |                      |                            |       |  |
| NGR :                                                                                                                                                                                                                                                                                                                                                                                                                                                                                                            |                                        | SS 2487                       | 7,136                  | 6                                                                 | Eı           | ntry # :             | BRU/2                      |       |  |
| Date Adop                                                                                                                                                                                                                                                                                                                                                                                                                                                                                                        | ted :                                  | 2012                          |                        |                                                                   |              |                      |                            |       |  |
| Listing De                                                                                                                                                                                                                                                                                                                                                                                                                                                                                                       | scriptio                               | n :                           |                        |                                                                   |              |                      |                            |       |  |
| Public House, former Coaching Inn, frontage remodelled in Georgian period c. 1820, rear range slightly earlier. 4 bay arrangement, upper floor has 4 no. 2 over 2 unhorned sashes, ground floor has 2 no. 2 over 8 unhorned sashes, entrance door with overlight and at right end multi light top hung casement window in recessed former opening. Cast iron guttering, natural slate roof. Frontage rendered, some elements at rear limewashed and painted rubble stone. Rear range roofed in artificial slate. |                                        |                               |                        |                                                                   |              |                      |                            |       |  |
| Within Co                                                                                                                                                                                                                                                                                                                                                                                                                                                                                                        | nservati                               | on Area 1                     | ? Br                   | aunton                                                            |              |                      |                            | Adj □ |  |
| Justificati  A   B   C   D                                                                                                                                                                                                                                                                                                                                                                                                                                                                                       | Inn asso<br>associa<br>Caen St         | ociated wi<br>ted with tr     | th ma<br>avelle<br>had | nin road rout<br>ers arriving s<br>several hote<br>al of tourists | and<br>els a | departir<br>and gues | ng by train (<br>st houses | (E).  |  |
| D □   F □   G ■   H □   I □                                                                                                                                                                                                                                                                                                                                                                                                                                                                                      | •                                      |                               |                        | house refle                                                       | •            | •                    |                            |       |  |