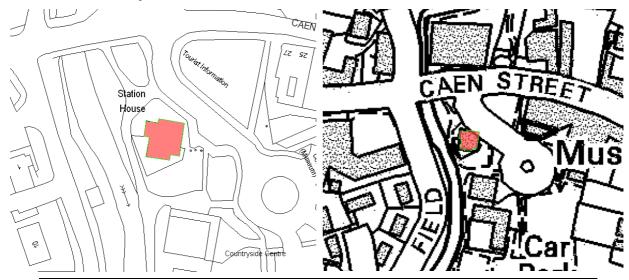

# North Devon Council – Local Interest Building Entry Form Station House (Wensley Newsagents & The Flat

| Building Name /                                                                                                                                                                                                                                                                                                                                                                                                                                                                                                                                                                                                                                                                                                     | Number:                      | Station House (Wensley Newsagents & The Fla |                              |               |                                               |       |  |  |  |
|---------------------------------------------------------------------------------------------------------------------------------------------------------------------------------------------------------------------------------------------------------------------------------------------------------------------------------------------------------------------------------------------------------------------------------------------------------------------------------------------------------------------------------------------------------------------------------------------------------------------------------------------------------------------------------------------------------------------|------------------------------|---------------------------------------------|------------------------------|---------------|-----------------------------------------------|-------|--|--|--|
| Parish: Bra                                                                                                                                                                                                                                                                                                                                                                                                                                                                                                                                                                                                                                                                                                         | unton                        |                                             | Ward :                       | Braunton West |                                               |       |  |  |  |
| Address :                                                                                                                                                                                                                                                                                                                                                                                                                                                                                                                                                                                                                                                                                                           | Station<br>Braunto<br>EX33 1 |                                             | aen Street                   |               |                                               |       |  |  |  |
| NGR :                                                                                                                                                                                                                                                                                                                                                                                                                                                                                                                                                                                                                                                                                                               | SS 248                       | SS 2487,1366                                |                              |               |                                               |       |  |  |  |
| Date Adopted :                                                                                                                                                                                                                                                                                                                                                                                                                                                                                                                                                                                                                                                                                                      | 2012                         |                                             |                              |               |                                               |       |  |  |  |
| Listing Descripti                                                                                                                                                                                                                                                                                                                                                                                                                                                                                                                                                                                                                                                                                                   | on :                         |                                             |                              |               |                                               |       |  |  |  |
| Former Station Master's House for Braunton Train Station, now newsagents. Previously part of a larger complex including an attached booking office now demolished. Rendered local stone construction with natural slate roof on 'L' shaped plan. 2 storeys with steep roof pitch, 2 large brick chimneys on the ridge line. Upper floors feature round headed window reveals with sliding sash 2 over 2 windows and large stone projecting sills. Ground floor has added canopy over newsagent's shopfront as projecting lean-to slate roof supported on timber framework and posts. Some ground floor windows have been blocked and the shopfront itself is a latter addition though broadly traditional in style. |                              |                                             |                              |               |                                               |       |  |  |  |
| Within Conserva                                                                                                                                                                                                                                                                                                                                                                                                                                                                                                                                                                                                                                                                                                     | tion Area                    | ? Braunt                                    | on                           |               |                                               | Adj □ |  |  |  |
| Justification For                                                                                                                                                                                                                                                                                                                                                                                                                                                                                                                                                                                                                                                                                                   | Inclusion                    | :                                           |                              |               |                                               |       |  |  |  |
| B ☐ (E). Se                                                                                                                                                                                                                                                                                                                                                                                                                                                                                                                                                                                                                                                                                                         | erves as a<br>and retain     | reminder o                                  | of the forme<br>ciation with | er rail rou   | ough the villa<br>ute through<br>ka Trail whi | the   |  |  |  |