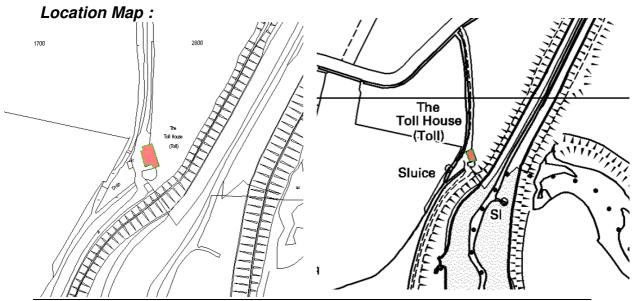

| Building N                                                                                                                                                                                                                                                                                                                                                                                                                                                                                                                                                                                                                                                      | Building Name / Number: The Toll House |                                      |                                 |                                                                              |                         |                                |                                              |                          |  |
|-----------------------------------------------------------------------------------------------------------------------------------------------------------------------------------------------------------------------------------------------------------------------------------------------------------------------------------------------------------------------------------------------------------------------------------------------------------------------------------------------------------------------------------------------------------------------------------------------------------------------------------------------------------------|----------------------------------------|--------------------------------------|---------------------------------|------------------------------------------------------------------------------|-------------------------|--------------------------------|----------------------------------------------|--------------------------|--|
| Parish :                                                                                                                                                                                                                                                                                                                                                                                                                                                                                                                                                                                                                                                        | Brau                                   | nton                                 |                                 | Ward                                                                         | d:                      | Braunt                         | on West                                      |                          |  |
| Address :                                                                                                                                                                                                                                                                                                                                                                                                                                                                                                                                                                                                                                                       | Braunt                                 | American Way<br>Braunton<br>EX33 2NX |                                 |                                                                              |                         |                                |                                              |                          |  |
| NGR:                                                                                                                                                                                                                                                                                                                                                                                                                                                                                                                                                                                                                                                            |                                        | SS 248                               | 32,134                          | 9                                                                            | Er                      | ntry # :                       | BRU/8                                        |                          |  |
| Date Adop                                                                                                                                                                                                                                                                                                                                                                                                                                                                                                                                                                                                                                                       | ted :                                  | 2012                                 |                                 |                                                                              |                         |                                |                                              |                          |  |
| Listing De                                                                                                                                                                                                                                                                                                                                                                                                                                                                                                                                                                                                                                                      | scriptio                               | n:                                   |                                 |                                                                              |                         |                                |                                              |                          |  |
| Toll House, still in active use as such. Rendered rubble stone construction, some lean-to additions are heavily whitewashed and rear gabled range is in exposed stone. Natural slate roof (modern replacement with roof void breather vents) with blue clay ridge tiles. Large three light casement window (2 panes per light) on ground floor gives views onto the road near the toll gate; other windows are twin light (2 panes per light) side hung casements and one top hung 1 over 1 casement example on the south side. Projecting porch with half canopy over one ground floor window. Single gable end brick chimney flue stack with simple clay pot. |                                        |                                      |                                 |                                                                              |                         |                                |                                              |                          |  |
| Within Co                                                                                                                                                                                                                                                                                                                                                                                                                                                                                                                                                                                                                                                       | nservati                               | on Area                              | ?                               |                                                                              |                         |                                |                                              | Adj □                    |  |
| Justificati                                                                                                                                                                                                                                                                                                                                                                                                                                                                                                                                                                                                                                                     | on For II                              | nclusion                             | ı :                             |                                                                              |                         |                                |                                              |                          |  |
| A                                                                                                                                                                                                                                                                                                                                                                                                                                                                                                                                                                                                                                                               | remains is also a allowed              | as one<br>a reminde<br>for signi     | of Nort<br>er of th<br>ficant i | ivate toll roa<br>th Devon's f<br>le private tu<br>mprovemer<br>ne associate | ew r<br>rnpil<br>nts ir | remainir<br>ke road<br>n roads | ng toll roads<br>trusts whic<br>during the r | s (E). It<br>h<br>mid to |  |