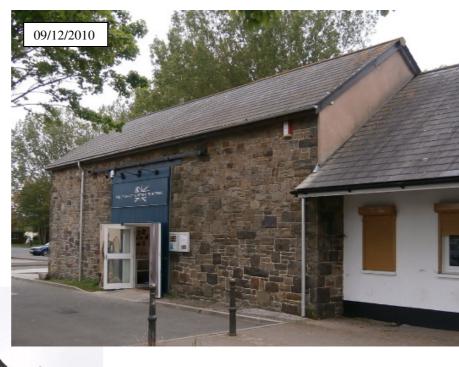

Photograph(s):

| Building Name / Number: The Elliot Gallery (former chapel)                                                                                                                                                                                                                                                                                                                                                                                                                                                                                                                                                                                                                                                                                                     |                                 |                                                                                  |                           |                |                   |              |             |                |
|----------------------------------------------------------------------------------------------------------------------------------------------------------------------------------------------------------------------------------------------------------------------------------------------------------------------------------------------------------------------------------------------------------------------------------------------------------------------------------------------------------------------------------------------------------------------------------------------------------------------------------------------------------------------------------------------------------------------------------------------------------------|---------------------------------|----------------------------------------------------------------------------------|---------------------------|----------------|-------------------|--------------|-------------|----------------|
| Parish :                                                                                                                                                                                                                                                                                                                                                                                                                                                                                                                                                                                                                                                                                                                                                       | Braur                           | nton                                                                             |                           | Nard           | . Bra             | unt          | on East     |                |
| Address :                                                                                                                                                                                                                                                                                                                                                                                                                                                                                                                                                                                                                                                                                                                                                      |                                 | Hills View<br>Braunton<br>EX33 2LA                                               |                           |                |                   |              |             |                |
| NGR :                                                                                                                                                                                                                                                                                                                                                                                                                                                                                                                                                                                                                                                                                                                                                          |                                 | SS 2487,13                                                                       | 366                       |                | Entry #           | <b>#</b> :   | BRU / 4     |                |
| Date Ado                                                                                                                                                                                                                                                                                                                                                                                                                                                                                                                                                                                                                                                                                                                                                       | oted :                          | 2012                                                                             |                           |                |                   |              |             |                |
| Listing De                                                                                                                                                                                                                                                                                                                                                                                                                                                                                                                                                                                                                                                                                                                                                     | escription                      | n :                                                                              |                           |                |                   |              |             |                |
| Former non-conformist chapel, grave-yard remains to North West, now art gallery.  Mixed materials, exposed, dressed local stone with bath stone quoins as a plinth with incised render above. Main entrance door is a heavily recessed round arched opening executed in corbled courses of marland brick, single storey. Memorial 'donation' stones are set into the rendered section and inscribed with names of donors.  Natural slate roof with decorative clay ridge tiles and clay breather tiles near the ridge line. Red brick chimneys. Windows are heavily mullioned with top hung opening top lights.  Two storey section at North West end may have been the manse, in similar style although windows feature stained glass elements as decoration. |                                 |                                                                                  |                           |                |                   |              |             |                |
| Within Co                                                                                                                                                                                                                                                                                                                                                                                                                                                                                                                                                                                                                                                                                                                                                      | nservati                        | on Area ?                                                                        | Braunton                  |                |                   |              |             | Adj □          |
| Justificati                                                                                                                                                                                                                                                                                                                                                                                                                                                                                                                                                                                                                                                                                                                                                    | on For II                       | nclusion :                                                                       |                           |                |                   |              |             |                |
| A □ B □ □ □ □ □ □ □ □ □ □ □ □ □ □ □ □ □                                                                                                                                                                                                                                                                                                                                                                                                                                                                                                                                                                                                                                                                                                                        | in Engla<br>conform<br>found or | chapel associand during the<br>nist religion (Finish many proper<br>raunton (B). | e Victoriar<br>H). The bu | n periouilding | od and<br>feature | the<br>es th | growth of r | non-<br>render |