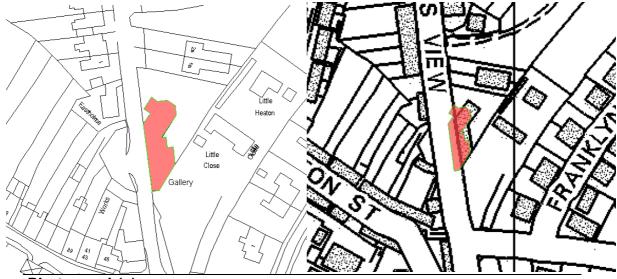

Photograph(s):

| Building Name / Number: The Elliot Gallery (former chapel)                                                                                                                                                                                                                                                                                                                                                                                                                                                                                                                                                                                                                                                                                                     |                                 |                                                                                  |                           |                |                   |              |             |                |
|----------------------------------------------------------------------------------------------------------------------------------------------------------------------------------------------------------------------------------------------------------------------------------------------------------------------------------------------------------------------------------------------------------------------------------------------------------------------------------------------------------------------------------------------------------------------------------------------------------------------------------------------------------------------------------------------------------------------------------------------------------------|---------------------------------|----------------------------------------------------------------------------------|---------------------------|----------------|-------------------|--------------|-------------|----------------|
| Parish :                                                                                                                                                                                                                                                                                                                                                                                                                                                                                                                                                                                                                                                                                                                                                       | Braur                           | nton                                                                             |                           | Nard           | . Bra             | unt          | on East     |                |
| Address :                                                                                                                                                                                                                                                                                                                                                                                                                                                                                                                                                                                                                                                                                                                                                      |                                 | Hills View<br>Braunton<br>EX33 2LA                                               |                           |                |                   |              |             |                |
| NGR :                                                                                                                                                                                                                                                                                                                                                                                                                                                                                                                                                                                                                                                                                                                                                          |                                 | SS 2487,13                                                                       | 366                       |                | Entry #           | <b>#</b> :   | BRU / 4     |                |
| Date Ado                                                                                                                                                                                                                                                                                                                                                                                                                                                                                                                                                                                                                                                                                                                                                       | oted :                          | 2012                                                                             |                           |                |                   |              |             |                |
| Listing De                                                                                                                                                                                                                                                                                                                                                                                                                                                                                                                                                                                                                                                                                                                                                     | escription                      | n :                                                                              |                           |                |                   |              |             |                |
| Former non-conformist chapel, grave-yard remains to North West, now art gallery.  Mixed materials, exposed, dressed local stone with bath stone quoins as a plinth with incised render above. Main entrance door is a heavily recessed round arched opening executed in corbled courses of marland brick, single storey. Memorial 'donation' stones are set into the rendered section and inscribed with names of donors.  Natural slate roof with decorative clay ridge tiles and clay breather tiles near the ridge line. Red brick chimneys. Windows are heavily mullioned with top hung opening top lights.  Two storey section at North West end may have been the manse, in similar style although windows feature stained glass elements as decoration. |                                 |                                                                                  |                           |                |                   |              |             |                |
| Within Co                                                                                                                                                                                                                                                                                                                                                                                                                                                                                                                                                                                                                                                                                                                                                      | nservati                        | on Area ?                                                                        | Braunton                  |                |                   |              |             | Adj □          |
| Justificati                                                                                                                                                                                                                                                                                                                                                                                                                                                                                                                                                                                                                                                                                                                                                    | on For II                       | nclusion :                                                                       |                           |                |                   |              |             |                |
| A □ B □ □ □ □ □ □ □ □ □ □ □ □ □ □ □ □ □                                                                                                                                                                                                                                                                                                                                                                                                                                                                                                                                                                                                                                                                                                                        | in Engla<br>conform<br>found or | chapel associand during the<br>nist religion (Finish many proper<br>raunton (B). | e Victoriar<br>H). The bu | n periouilding | od and<br>feature | the<br>es th | growth of r | non-<br>render |