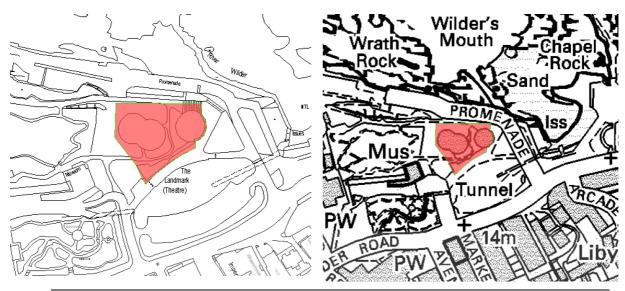

| Building                                                                                                  | Name / N                                                                                                          | umber: Prom                                                                                                                  | enade (1-1                                                                                                                 | 4)                                                                 |                                                               |                                                                                        |                                           |  |  |
|-----------------------------------------------------------------------------------------------------------|-------------------------------------------------------------------------------------------------------------------|------------------------------------------------------------------------------------------------------------------------------|----------------------------------------------------------------------------------------------------------------------------|--------------------------------------------------------------------|---------------------------------------------------------------|----------------------------------------------------------------------------------------|-------------------------------------------|--|--|
| Parish :                                                                                                  | Ilfrac                                                                                                            | ombe                                                                                                                         | Ward                                                                                                                       | d : [                                                              | Ilfracor                                                      | mbe Centra                                                                             | I                                         |  |  |
| Address                                                                                                   | :<br>                                                                                                             | The Promena<br>Wilder Road<br>Ilfracombe                                                                                     | ade,                                                                                                                       |                                                                    |                                                               |                                                                                        |                                           |  |  |
| NGR :                                                                                                     |                                                                                                                   | SS 2520,147                                                                                                                  | 8                                                                                                                          | En                                                                 | ntry # :                                                      | ILF / 02                                                                               |                                           |  |  |
| Date Ado                                                                                                  | pted :                                                                                                            | 2010                                                                                                                         |                                                                                                                            |                                                                    |                                                               |                                                                                        |                                           |  |  |
| Listing Description :                                                                                     |                                                                                                                   |                                                                                                                              |                                                                                                                            |                                                                    |                                                               |                                                                                        |                                           |  |  |
| capitalise from the Built of I variety of upper flowith iron supported The east added in of the research. | se on the real 1860's. 2 marland be shades. For level be railings a sed on 'x' set end of the 1910, feemainder be | on Area?                                                                                                                     | ch began to<br>vith shops, on<br>much of this<br>panels of de<br>azed door o<br>covered ve<br>st iron colu-<br>viously the | app<br>cafes<br>is is n<br>cora<br>penii<br>perand<br>mns.<br>Gaie | ear alores and resow pain tive cerengs. A reda on greaty Thea | ng Wilder Restaurants be<br>nted over in<br>amic tiles runarrow balco<br>ound floor le | oad<br>elow.<br>a<br>un at<br>ony<br>evel |  |  |
| Justificat                                                                                                | ion For Ir                                                                                                        | nclusion :                                                                                                                   |                                                                                                                            |                                                                    |                                                               |                                                                                        |                                           |  |  |
| A ■ B ■ C □ D □ E □ H ■ I                                                                                 | WH Gou<br>(B). The<br>despite<br>and Wild<br>Dedes H                                                              | ding is the wor uld (A) and utilish building has latest short statured dersmouth Bearlotel (at the westess Joan Colling (H). | ses the loca<br>andmark que<br>e (F) and ov<br>ch.<br>est end of th                                                        | ally d<br>ality<br>verloon                                         | listinctiv<br>along V<br>oks both<br>w) was l                 | e marland b<br>Vilder Road<br>n Capstone<br>home to nov                                | orick<br>Hill<br>velist                   |  |  |