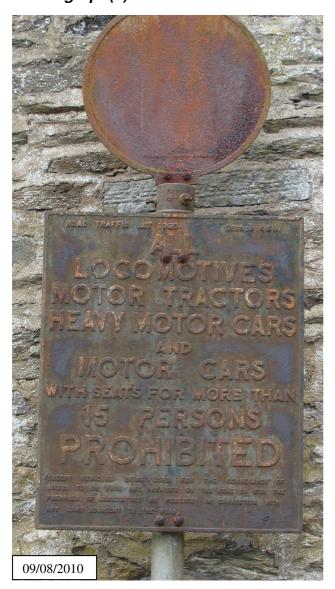

| nclusion                    | ):         |                       |       |         |                                              |       |  |  |
| A B C D E F G H I                    | steep gr                                                                                                                                                                                                                                                                                                                                                               | radient o                   | f up to Wa | atermout<br>ne area ( | h Roa | ad (E). | particularly<br>It contribut<br>increasingly | es to |  |  |





| Building Name / Number: Cemetery Chapel                                                                                                                                                                                                                                                                                                                                                                                                                                                                       |                       |                      |                 |   |     |        |                           |       |  |  |
|-----------------------------------------------------------------------------------------------------------------------------------------------------------------------------