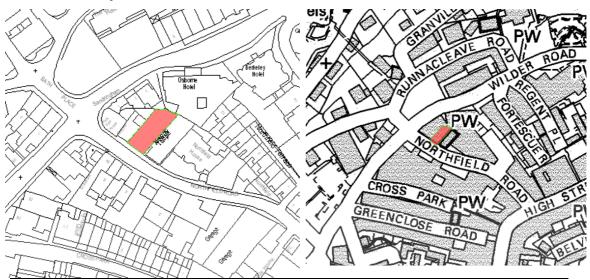

| Building                                                                                                  | Name / N                                                                                                          | umber: Prom                                                                                                                  | enade (1-1                                                                                                                 | 4)                                                                 |                                                               |                                                                                        |                                           |  |  |
|-----------------------------------------------------------------------------------------------------------|-------------------------------------------------------------------------------------------------------------------|------------------------------------------------------------------------------------------------------------------------------|----------------------------------------------------------------------------------------------------------------------------|--------------------------------------------------------------------|---------------------------------------------------------------|----------------------------------------------------------------------------------------|-------------------------------------------|--|--|
| Parish :                                                                                                  | Ilfrac                                                                                                            | ombe                                                                                                                         | Ward                                                                                                                       | d : [                                                              | Ilfracor                                                      | mbe Centra                                                                             | I                                         |  |  |
| Address                                                                                                   | :<br>                                                                                                             | The Promena<br>Wilder Road<br>Ilfracombe                                                                                     | ade,                                                                                                                       |                                                                    |                                                               |                                                                                        |                                           |  |  |
| NGR :                                                                                                     |                                                                                                                   | SS 2520,147                                                                                                                  | 8                                                                                                                          | En                                                                 | ntry # :                                                      | ILF / 02                                                                               |                                           |  |  |
| Date Ado                                                                                                  | pted :                                                                                                            | 2010                                                                                                                         |                                                                                                                            |                                                                    |                                                               |                                                                                        |                                           |  |  |
| Listing Description :                                                                                     |                                                                                                                   |                                                                                                                              |                                                                                                                            |                                                                    |                                                               |                                                                                        |                                           |  |  |
| capitalise from the Built of I variety of upper flowith iron supported The east added in of the research. | se on the real 1860's. 2 marland be shades. For level be railings a sed on 'x' set end of the 1910, feemainder be | on Area?                                                                                                                     | ch began to<br>vith shops, on<br>much of this<br>panels of de<br>azed door o<br>covered ve<br>st iron colu-<br>viously the | app<br>cafes<br>is is n<br>cora<br>penii<br>perand<br>mns.<br>Gaie | ear alores and resow pain tive cerengs. A reda on greaty Thea | ng Wilder Restaurants be<br>nted over in<br>amic tiles runarrow balco<br>ound floor le | oad<br>elow.<br>a<br>un at<br>ony<br>evel |  |  |
| Justificat                                                                                                | ion For Ir                                                                                                        | nclusion :                                                                                                                   |                                                                                                                            |                                                                    |                                                               |                                                                                        |                                           |  |  |
| A ■ B ■ C □ D □ E □ H ■ I                                                                                 | WH Gou<br>(B). The<br>despite<br>and Wild<br>Dedes H                                                              | ding is the wor uld (A) and utilish building has latest short statured dersmouth Bearlotel (at the westess Joan Colling (H). | ses the loca<br>andmark que<br>e (F) and ov<br>ch.<br>est end of th                                                        | ally d<br>ality<br>verloon                                         | listinctiv<br>along V<br>oks both<br>w) was l                 | e marland b<br>Vilder Road<br>n Capstone<br>home to nov                                | orick<br>Hill<br>velist                   |  |  |