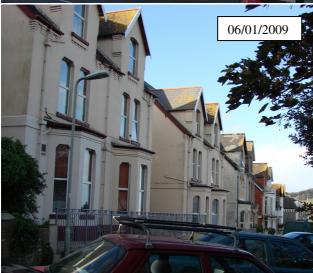

| Building                                                                                                  | Name / N                                                                                                          | umber: Prom                                                                                                                  | enade (1-1                                                                                                                 | 4)                                                                 |                                                               |                                                                                        |                                           |  |  |
|-----------------------------------------------------------------------------------------------------------|-------------------------------------------------------------------------------------------------------------------|------------------------------------------------------------------------------------------------------------------------------|----------------------------------------------------------------------------------------------------------------------------|--------------------------------------------------------------------|---------------------------------------------------------------|----------------------------------------------------------------------------------------|-------------------------------------------|--|--|
| Parish :                                                                                                  | Ilfrac                                                                                                            | ombe                                                                                                                         | Ward                                                                                                                       | d : [                                                              | Ilfracor                                                      | mbe Centra                                                                             | I                                         |  |  |
| Address                                                                                                   | :<br>                                                                                                             | The Promena<br>Wilder Road<br>Ilfracombe                                                                                     | ade,                                                                                                                       |                                                                    |                                                               |                                                                                        |                                           |  |  |
| NGR :                                                                                                     |                                                                                                                   | SS 2520,147                                                                                                                  | 8                                                                                                                          | En                                                                 | ntry # :                                                      | ILF / 02                                                                               |                                           |  |  |
| Date Ado                                                                                                  | pted :                                                                                                            | 2010                                                                                                                         |                                                                                                                            |                                                                    |                                                               |                                                                                        |                                           |  |  |
| Listing Description :                                                                                     |                                                                                                                   |                                                                                                                              |                                                                                                                            |                                                                    |                                                               |                                                                                        |                                           |  |  |
| capitalise from the Built of I variety of upper flowith iron supported The east added in of the research. | se on the real 1860's. 2 marland be shades. For level be railings a sed on 'x' set end of the 1910, feemainder be | on Area?                                                                                                                     | ch began to<br>vith shops, on<br>much of this<br>panels of de<br>azed door o<br>covered ve<br>st iron colu-<br>viously the | app<br>cafes<br>is is n<br>cora<br>penii<br>perand<br>mns.<br>Gaie | ear alores and resow pain tive cerengs. A reda on greaty Thea | ng Wilder Restaurants be<br>nted over in<br>amic tiles runarrow balco<br>ound floor le | oad<br>elow.<br>a<br>un at<br>ony<br>evel |  |  |
| Justificat                                                                                                | ion For Ir                                                                                                        | nclusion :                                                                                                                   |                                                                                                                            |                                                                    |                                                               |                                                                                        |                                           |  |  |
| A ■ B ■ C □ D □ E □ H ■ I                                                                                 | WH Gou<br>(B). The<br>despite<br>and Wild<br>Dedes H                                                              | ding is the wor uld (A) and utilish building has latest short statured dersmouth Bearlotel (at the westess Joan Colling (H). | ses the loca<br>andmark que<br>e (F) and ov<br>ch.<br>est end of th                                                        | ally d<br>ality<br>verloon                                         | listinctiv<br>along V<br>oks both<br>w) was l                 | e marland b<br>Vilder Road<br>n Capstone<br>home to nov                                | orick<br>Hill<br>velist                   |  |  |