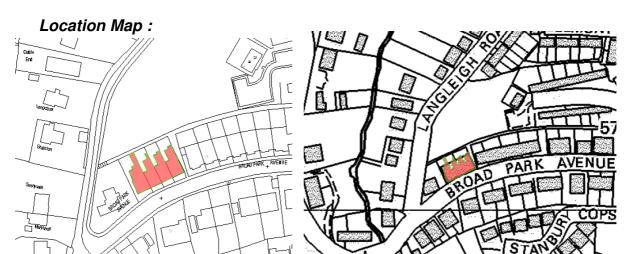

|       | propertie<br>Marland<br>town's g<br>The buil | es along<br>brick ar<br>rowth (E<br>dings we | Broad<br>nd deco<br>)).<br>ere des          | a series of a<br>I Park Aven<br>orative joine<br>signed by A<br>chitect W.H. | iue f<br>ery (<br>llan | eaturing<br>B) reflec<br>T. Husse | red clay tile<br>ting a perio | od of the |  |  |



13/08/2010





| Building Name / Number: 33