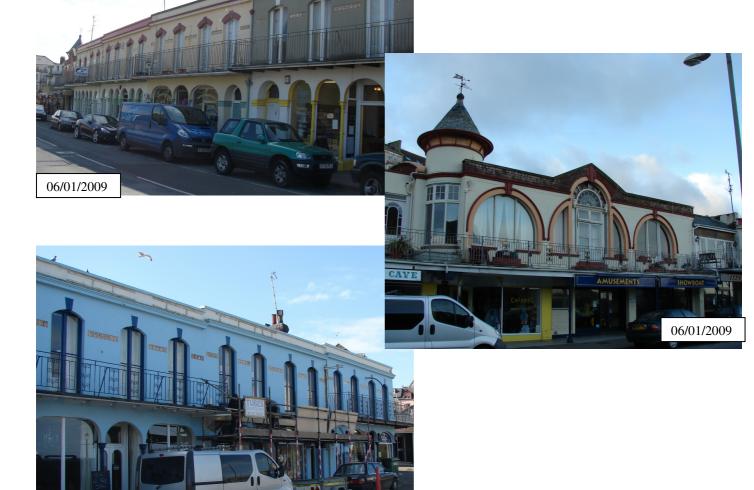

| Building                                                                                                  | Name / N                                                                                                          | umber: Prom                                                                                                                  | enade (1-1                                                                                                                 | 4)                                                                 |                                                               |                                                                                        |                                           |  |  |
|-----------------------------------------------------------------------------------------------------------|-------------------------------------------------------------------------------------------------------------------|------------------------------------------------------------------------------------------------------------------------------|----------------------------------------------------------------------------------------------------------------------------|--------------------------------------------------------------------|---------------------------------------------------------------|----------------------------------------------------------------------------------------|-------------------------------------------|--|--|
| Parish :                                                                                                  | Ilfrac                                                                                                            | ombe                                                                                                                         | Ward                                                                                                                       | d : [                                                              | Ilfracor                                                      | mbe Centra                                                                             | I                                         |  |  |
| Address                                                                                                   | :<br>                                                                                                             | The Promena<br>Wilder Road<br>Ilfracombe                                                                                     | ade,                                                                                                                       |                                                                    |                                                               |                                                                                        |                                           |  |  |
| NGR :                                                                                                     |                                                                                                                   | SS 2520,147                                                                                                                  | 8                                                                                                                          | En                                                                 | ntry # :                                                      | ILF / 02                                                                               |                                           |  |  |
| Date Ado                                                                                                  | pted :                                                                                                            | 2010                                                                                                                         |                                                                                                                            |                                                                    |                                                               |                                                                                        |                                           |  |  |
| Listing Description :                                                                                     |                                                                                                                   |                                                                                                                              |                                                                                                                            |                                                                    |                                                               |                                                                                        |                                           |  |  |
| capitalise from the Built of I variety of upper flowith iron supported The east added in of the research. | se on the real 1860's. 2 marland be shades. For level be railings a sed on 'x' set end of the 1910, feemainder be | on Area?                                                                                                                     | ch began to<br>vith shops, on<br>much of this<br>panels of de<br>azed door o<br>covered ve<br>st iron colu-<br>viously the | app<br>cafes<br>is is n<br>cora<br>penii<br>perand<br>mns.<br>Gaie | ear alores and resow pain tive cerengs. A reda on greaty Thea | ng Wilder Restaurants be<br>nted over in<br>amic tiles runarrow balco<br>ound floor le | oad<br>elow.<br>a<br>un at<br>ony<br>evel |  |  |
| Justificat                                                                                                | ion For Ir                                                                                                        | nclusion :                                                                                                                   |                                                                                                                            |                                                                    |                                                               |                                                                                        |                                           |  |  |
| A ■ B ■ C □ D □ E □ H ■ I                                                                                 | WH Gou<br>(B). The<br>despite<br>and Wild<br>Dedes H                                                              | ding is the wor uld (A) and utilish building has latest short statured dersmouth Bearlotel (at the westess Joan Colling (H). | ses the loca<br>andmark que<br>e (F) and ov<br>ch.<br>est end of th                                                        | ally d<br>ality<br>verloon                                         | listinctiv<br>along V<br>oks both<br>w) was l                 | e marland b<br>Vilder Road<br>n Capstone<br>home to nov                                | orick<br>Hill<br>velist                   |  |  |