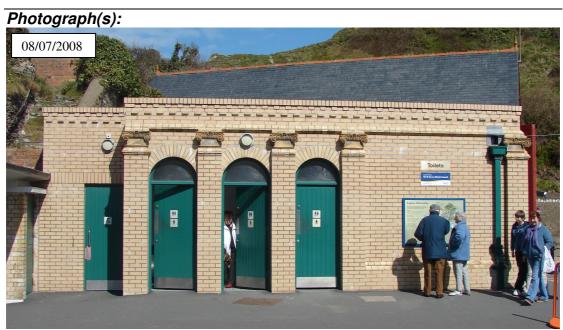

| Ilfrac                    | ombe                  |       |                     |                     |               | Adj □  |  |  |
| Justificati                        | on For I                                  | nclusion :                                                                       |                           |                       |       |                     |                     |               |        |  |  |
| A                                  | along th                                  | hly decorate<br>ne quay (F)<br>er of the loc                                     | and ar                    | re built of           | a m   | naterial v          | vhich er            |               | •      |  |  |





| Building l                                    | Name / N                             | <i>umber:</i> Flagr                                                                        | oole                                           |                         |                                    |                                                |                        |
|-----------------------------------------------|--------------------------------------|--------------------------------------------------------------------------------------------|------------------------------------------------|-------------------------|------------------------------------|------------------------------------------------|------------------------|
| Parish :                                      | Ilfrac