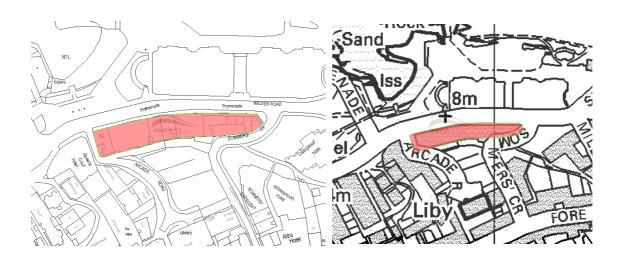

| Building                                                                                                  | Name / N                                                                                                          | umber: Prom                                                                                                                  | enade (1-1                                                                                                                 | 4)                                                                 |                                                               |                                                                                        |                                           |  |  |
|-----------------------------------------------------------------------------------------------------------|-------------------------------------------------------------------------------------------------------------------|------------------------------------------------------------------------------------------------------------------------------|----------------------------------------------------------------------------------------------------------------------------|--------------------------------------------------------------------|---------------------------------------------------------------|----------------------------------------------------------------------------------------|-------------------------------------------|--|--|
| Parish :                                                                                                  | Ilfrac                                                                                                            | ombe                                                                                                                         | Ward                                                                                                                       | d : [                                                              | Ilfracor                                                      | mbe Centra                                                                             | I                                         |  |  |
| Address                                                                                                   | :<br>                                                                                                             | The Promena<br>Wilder Road<br>Ilfracombe                                                                                     | ade,                                                                                                                       |                                                                    |                                                               |                                                                                        |                                           |  |  |
| NGR :                                                                                                     |                                                                                                                   | SS 2520,147                                                                                                                  | 8                                                                                                                          | En                                                                 | ntry # :                                                      | ILF / 02                                                                               |                                           |  |  |
| Date Ado                                                                                                  | pted :                                                                                                            | 2010                                                                                                                         |                                                                                                                            |                                                                    |                                                               |                                                                                        |                                           |  |  |
| Listing Description :                                                                                     |                                                                                                                   |                                                                                                                              |                                                                                                                            |                                                                    |                                                               |                                                                                        |                                           |  |  |
| capitalise from the Built of I variety of upper flowith iron supported The east added in of the research. | se on the real 1860's. 2 marland be shades. For level be railings a sed on 'x' set end of the 1910, feemainder be | on Area?                                                                                                                     | ch began to<br>vith shops, on<br>much of this<br>panels of de<br>azed door o<br>covered ve<br>st iron colu-<br>viously the | app<br>cafes<br>is is n<br>cora<br>penii<br>perand<br>mns.<br>Gaie | ear alores and resow pain tive cerengs. A reda on greaty Thea | ng Wilder Restaurants be<br>nted over in<br>amic tiles runarrow balco<br>ound floor le | oad<br>elow.<br>a<br>un at<br>ony<br>evel |  |  |
| Justificat                                                                                                | ion For Ir                                                                                                        | nclusion :                                                                                                                   |                                                                                                                            |                                                                    |                                                               |                                                                                        |                                           |  |  |
| A ■ B ■ C □ D □ E □ H ■ I                                                                                 | WH Gou<br>(B). The<br>despite<br>and Wild<br>Dedes H                                                              | ding is the wor uld (A) and utilish building has latest short statured dersmouth Bearlotel (at the westess Joan Colling (H). | ses the loca<br>andmark que<br>e (F) and ov<br>ch.<br>est end of th                                                        | ally d<br>ality<br>verloon                                         | listinctiv<br>along V<br>oks both<br>w) was l                 | e marland b<br>Vilder Road<br>n Capstone<br>home to nov                                | orick<br>Hill<br>velist                   |  |  |