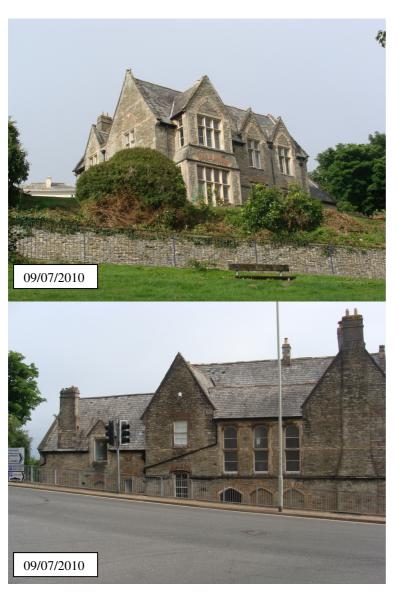

|              |                   |              |       |  |  |  |
| A □ B □ C ■ □ □ □ □ □ □ □ □ □ □ □ □ □ □ □ □ □           | (C) and above s                                                                                                                                                                                                                                                                                                                                                                                                                                  | also has<br>urroundi | landm<br>ng land                | * Listed St F<br>nark domina<br>d, particularl<br>de of the ha | nce<br>y th  | thanks<br>e lands | to its eleva | tion  |  |  |  |





| Building Name / Number: The                                                   |                                                                                                                                                                                                                                                                                                                                                                                                                                                                                                                                                                                           |                           | The I                        | Hollies (1&2)                                                | )                  |