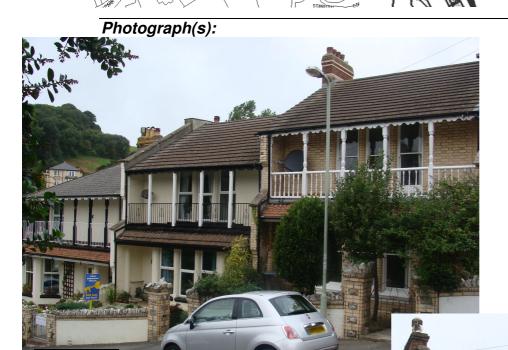

| Building                                                                                                  | Name / N                                                                                                          | umber: Prom                                                                                                                  | enade (1-1                                                                                                                 | 4)                                                                 |                                                               |                                                                                        |                                           |  |  |
|-----------------------------------------------------------------------------------------------------------|-------------------------------------------------------------------------------------------------------------------|------------------------------------------------------------------------------------------------------------------------------|----------------------------------------------------------------------------------------------------------------------------|--------------------------------------------------------------------|---------------------------------------------------------------|----------------------------------------------------------------------------------------|-------------------------------------------|--|--|
| Parish :                                                                                                  | Ilfrac                                                                                                            | ombe                                                                                                                         | Ward                                                                                                                       | d : [                                                              | Ilfracor                                                      | mbe Centra                                                                             | I                                         |  |  |
| Address                                                                                                   | :<br>                                                                                                             | The Promena<br>Wilder Road<br>Ilfracombe                                                                                     | ade,                                                                                                                       |                                                                    |                                                               |                                                                                        |                                           |  |  |
| NGR :                                                                                                     |                                                                                                                   | SS 2520,147                                                                                                                  | 8                                                                                                                          | En                                                                 | ntry # :                                                      | ILF / 02                                                                               |                                           |  |  |
| Date Ado                                                                                                  | pted :                                                                                                            | 2010                                                                                                                         |                                                                                                                            |                                                                    |                                                               |                                                                                        |                                           |  |  |
| Listing Description :                                                                                     |                                                                                                                   |                                                                                                                              |                                                                                                                            |                                                                    |                                                               |                                                                                        |                                           |  |  |
| capitalise from the Built of I variety of upper flowith iron supported The east added in of the research. | se on the real 1860's. 2 marland be shades. For level be railings a sed on 'x' set end of the 1910, feemainder be | on Area?                                                                                                                     | ch began to<br>vith shops, on<br>much of this<br>panels of de<br>azed door o<br>covered ve<br>st iron colu-<br>viously the | app<br>cafes<br>is is n<br>cora<br>penii<br>perand<br>mns.<br>Gaie | ear alores and resow pain tive cerengs. A reda on greaty Thea | ng Wilder Restaurants be<br>nted over in<br>amic tiles runarrow balco<br>ound floor le | oad<br>elow.<br>a<br>un at<br>ony<br>evel |  |  |
| Justificat                                                                                                | ion For Ir                                                                                                        | nclusion :                                                                                                                   |                                                                                                                            |                                                                    |                                                               |                                                                                        |                                           |  |  |
| A ■ B ■ C □ D □ E □ H ■ I                                                                                 | WH Gou<br>(B). The<br>despite<br>and Wild<br>Dedes H                                                              | ding is the wor uld (A) and utilish building has latest short statured dersmouth Bearlotel (at the westess Joan Colling (H). | ses the loca<br>andmark que<br>e (F) and ov<br>ch.<br>est end of th                                                        | ally d<br>ality<br>verloon                                         | listinctiv<br>along V<br>oks both<br>w) was l                 | e marland b<br>Vilder Road<br>n Capstone<br>home to nov                                | orick<br>Hill<br>velist                   |  |  |