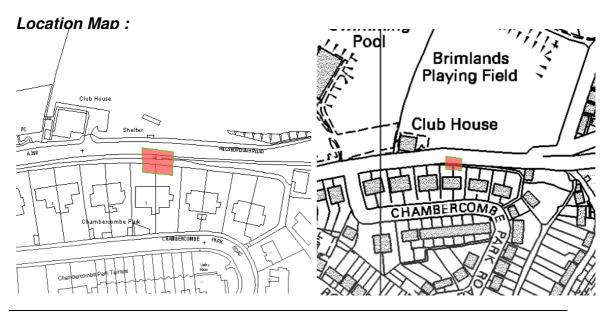

| ollowing<br>ough and | the lor<br>d has a         | rovided res<br>ng uphill jou<br>issociations<br>anthropist (l | irney<br>with | / from H | lele to  |       |  |  |  |







| Building I                           | Name / N                                                                                                                                                                                                                                                                                                                                                               | umber:                      | Road Si    | gn                    |       |         |                                              |       |  |  |
|--------------------------------------|--------------------------------------------------------------------------------------------------------------------------------------------------------------------------------------------------------------