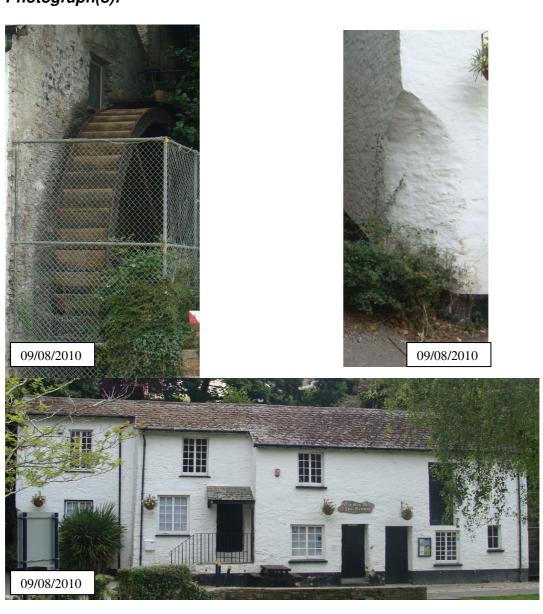

| Building I                                                                   | Name / N                                                                                                                                                                                                                                                                                                                                                                                                                                                                                                                                                                                                                                                                                                                                                                                                                                                                                                                                                                                                                                                                                                                                                                                                                                                                                                                                                                                                                                                                                                                                                                                                                                                                                                                                                                                                                                                                                                                                                                                                                                                                                                                       | umber:                                                                                     | Riversda                                          | ale Hous                                                                   | se                                                                                                                                                                                                                                                                                                                                                                                                                                                                                                                                                                                                                                                                                                                                                                                                                                                                                                                                                                                                                                                                                                                                                                                                                                                                                                                                                                                                                                                                                                                                                                                                                                                                                                                                                                                                                                                                                                                                                                                                                                                                                                                             |                                                                 |                                                                                              |                                          |  |  |
|------------------------------------------------------------------------------|--------------------------------------------------------------------------------------------------------------------------------------------------------------------------------------------------------------------------------------------------------------------------------------------------------------------------------------------------------------------------------------------------------------------------------------------------------------------------------------------------------------------------------------------------------------------------------------------------------------------------------------------------------------------------------------------------------------------------------------------------------------------------------------------------------------------------------------------------------------------------------------------------------------------------------------------------------------------------------------------------------------------------------------------------------------------------------------------------------------------------------------------------------------------------------------------------------------------------------------------------------------------------------------------------------------------------------------------------------------------------------------------------------------------------------------------------------------------------------------------------------------------------------------------------------------------------------------------------------------------------------------------------------------------------------------------------------------------------------------------------------------------------------------------------------------------------------------------------------------------------------------------------------------------------------------------------------------------------------------------------------------------------------------------------------------------------------------------------------------------------------|--------------------------------------------------------------------------------------------|---------------------------------------------------|----------------------------------------------------------------------------|--------------------------------------------------------------------------------------------------------------------------------------------------------------------------------------------------------------------------------------------------------------------------------------------------------------------------------------------------------------------------------------------------------------------------------------------------------------------------------------------------------------------------------------------------------------------------------------------------------------------------------------------------------------------------------------------------------------------------------------------------------------------------------------------------------------------------------------------------------------------------------------------------------------------------------------------------------------------------------------------------------------------------------------------------------------------------------------------------------------------------------------------------------------------------------------------------------------------------------------------------------------------------------------------------------------------------------------------------------------------------------------------------------------------------------------------------------------------------------------------------------------------------------------------------------------------------------------------------------------------------------------------------------------------------------------------------------------------------------------------------------------------------------------------------------------------------------------------------------------------------------------------------------------------------------------------------------------------------------------------------------------------------------------------------------------------------------------------------------------------------------|-----------------------------------------------------------------|----------------------------------------------------------------------------------------------|------------------------------------------|--|--|
| Parish :                                                                     | Ilfrac                                                                                                                                                                                                                                                                                                                                                                                                                                                                                                                                                                                                                                                                                                                                                                                                                                                                                                                                                                                                                                                                                                                                                                                                                                                                                                                                                                                                                                                                                                                                                                                                                                                                                                                                                                                                                                                                                                                                                                                                                                                                                                                         | ombe                                                                                       |                                                   | Ward                                                                       | d:                                                                                                                                                                                                                                                                                                                                                                                                                                                                                                                                                                                                                                                                                                                                                                                                                                                                                                                                                                                                                                                                                                                                                                                                                                                                                                                                                                                                                                                                                                                                                                                                                                                                                                                                                                                                                                                                                                                                                                                                                                                                                                                             | Ilfracor                                                        | mbe West                                                                                     |                                          |  |  |
| Address :                                                                    | <del>.</del>                                                                                                                                                                                                                                                                                                                                                                                                                                                                                                                                                                                                                                                                                                                                                                                                                                                                                                                                                                                                                                                                                                                                                                                                                                                                                                                                                                                                                                                                                                                                                                                                                                                                                                                                                                                                                                                                                                                                                                                                                                                                                                                   | Torrs Pa                                                                                   |                                                   |                                                                            |                                                                                                                                                                                                                                                                                                                                                                                                                                                                                                                                                                                                                                                                                                                                                                                                                                                                                                                                                                                                                                                                                                                                                                                                                                                                                                                                                                                                                                                                                                                                                                                                                                                                                                                                                                                                                                                                                                                                                                                                                                                                                                                                |                                                                 |                                                                                              |                                          |  |  |
| NGR :                                                                        |                                                                                                                                                                                                                                                                                                                                                                                                                                                                                                                                                                                                                                                                                                                                                                                                                                                                                                                                                                                                                                                                                                                                                                                                                                                                                                                                                                                                                                                                                                                                                                                                                                                                                                                                                                                                                                                                                                                                                                                                                                                                                                                                | SS 2513                                                                                    | 3,1475                                            |                                                                            | Ent                                                                                                                                                                                                                                                                                                                                                                                                                                                                                                                                                                                                                                                                                                                                                                                                                                                                                                                                                                                                                                                                                                                                                                                                                                                                                                                                                                                                                                                                                                                                                                                                                                                                                                                                                                                                                                                                                                                                                                                                                                                                                                                            | try # :                                                         | ILF / 01                                                                                     |                                          |  |  |
| Date Ado                                                                     | pted :                                                                                                                                                                                                                                                                                                                                                                                                                                                                                                                                                                                                                                                                                                                                                                                                                                                                                                                                                                                                                                                                                                                                                                                                                                                                                                                                                                                                                                                                                                                                                                                                                                                                                                                                                                                                                                                                                                                                                                                                                                                                                                                         | 2010                                                                                       |                                                   |                                                                            |                                                                                                                                                                                                                                                                                                                                                                                                                                                                                                                                                                                                                                                                                                                                                                                                                                                                                                                                                                                                                                                                                                                                                                                                                                                                                                                                                                                                                                                                                                                                                                                                                                                                                                                                                                                                                                                                                                                                                                                                                                                                                                                                |                                                                 |                                                                                              |                                          |  |  |
| Listing De                                                                   | Listing Description :                                                                                                                                                                                                                                                                                                                                                                                                                                                                                                                                                                                                                                                                                                                                                                                                                                                                                                                                                                                                                                                                                                                                                                                                                                                                                                                                                                                                                                                                                                                                                                                                                                                                                                                                                                                                                                                                                                                                                                                                                                                                                                          |                                                                                            |                                                   |                                                                            |                                                                                                                                                                                                                                                                                                                                                                                                                                                                                                                                                                                                                                                                                                                                                                                                                                                                                                                                                                                                                                                                                                                                                                                                                                                                                                                                                                                                                                                                                                                                                                                                                                                                                                                                                                                                                                                                                                                                                                                                                                                                                                                                |                                                                 |                                                                                              |                                          |  |  |
| Some we have rule is a garre feature of Wide recommendation crowned Timber s | indows had bed archet set into of the desided brick character brick stands and pots in constitutions. The pots in constitution of the desided brick stands and pots in constitutions. The pots in constitution of the pots in cons | ave stone es of tri-co the steep ign. imneys de cks, and a cream clay sh window ed to be b | decorated secorated are finish v. ws, excepy MCW  | ive keys cks (created of the managed with managed with correct the cires.) | tone o<br>am, re<br>nansa<br>arland<br>a mat<br>cular                                                                                                                                                                                                                                                                                                                                                                                                                                                                                                                                                                                                                                                                                                                                                                                                                                                                                                                                                                                                                                                                                                                                                                                                                                                                                                                                                                                                                                                                                                                                                                                                                                                                                                                                                                                                                                                                                                                                                                                                                                                                          | detail a<br>ed and<br>rd roof<br>brick t<br>ching s<br>lights i | string coubove, other black). 3rd which is a pands sit a set of decount the garred, llfracom | ers storey a major atop orative et bays. |  |  |
| A B C D E F G H I                                                            | London<br>the build<br>marks th<br>to the ea                                                                                                                                                                                                                                                                                                                                                                                                                                                                                                                                                                                                                                                                                                                                                                                                                                                                                                                                                                                                                                                                                                                                                                                                                                                                                                                                                                                                                                                                                                                                                                                                                                                                                                                                                                                                                                                                                                                                                                                                                                                                                   | (A) and red<br>dings withing<br>the earliest                                               | eflects the<br>in the To<br>t departu<br>e adopti | ne mater<br>orrs Park<br>ure from<br>on of the                             | ials and deversible the standard deviced in the standard deviced deviced in the standard deviced deviced in the standard deviced devic | nd cha<br>elopme<br>tucco re<br>orian us                        | MCW Ho<br>racter of m<br>nt (B). It al<br>endered b<br>se of polyo                           | nany of<br>Iso<br>uildings               |  |  |