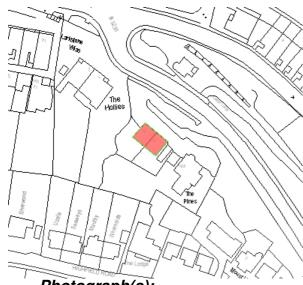

| The buil<br>Hillsbord<br>Landma                                                                                                                                                                                                                                                                                                                                                                                                                                                                                                                                                           | ding is hough Roark chara | ighly e<br>ad and<br>cter (F | elevated abo<br>d the New Ba<br>f). Decorativ<br>those found | arns<br>e fe       | staple Ro<br>atures, | oad giving<br>such as the | e corner |  |  |  |











| Building Name / Number:                                           |                                                                                                                                                                                                                                                                                                                                                                                                                                                                                                             |                                   | Biccle                                              | escombe Pa