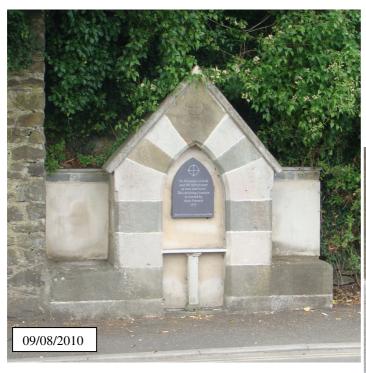

| ollowing<br>ough and | the lor<br>d has a         | rovided res<br>ng uphill jou<br>issociations<br>anthropist (l | irney<br>with | / from H | lele to  |       |  |  |  |







| Building I                           | Name / N                                                                                                                                                                                                                                                                                                                                                               | umber:                      | Road Si    | gn                    |       |         |                                              |       |  |  |
|--------------------------------------|----------------------------------------------------------------------------------------------------------------------------------------------------------------------------------------------------------------