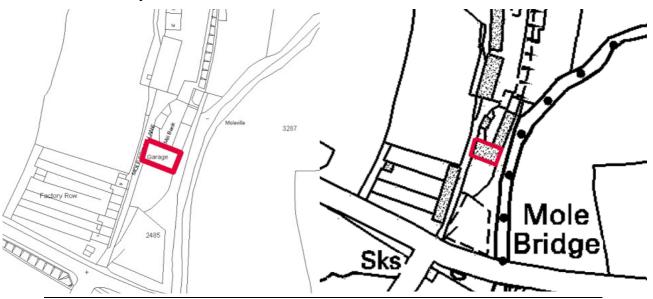

| ool trade<br>o the eas<br>vith light i<br>ne river is           | and the<br>st of the<br>industry<br>indicati | • |



Photograph(s):





25/03/2008





| Building Name / Number: United Junior School                                                                                                                                                                                                                                                                                                                                                                                                                                                                                                                                                                                                                                                                                                              |