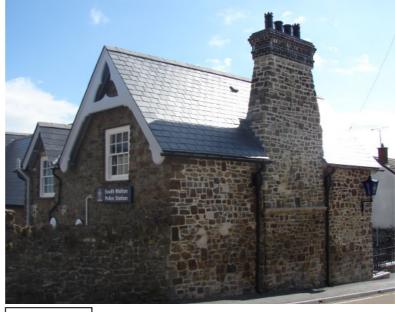

| nother of the butter of the butter of the butter of the union of the school of the sch | r (A) built in<br>pel house) v<br>was no long<br>lern schools<br>ng its place | 1861 to which had been suited to the second to the second to the second the s | o replace the<br>ad become<br>able to mee<br>ne school m | ne school in<br>too small, let the chang<br>loved to a no | the<br>by<br>jing<br>ew |  |  |  |  |



Photograph(s):



25/03/2008



25/03/2008



25/03/2008

| Building Name / Number: Former Barn |                                     |                                    |                                           |                                 |                   |                    |                                                       |                  |  |
|-------------------------------------|-------------------------------------|------------------------------------|-------------------------------------------|---------------------------------|-------------------|--------------------|-------------------------------------------------------|------------------|--|
| Parish :                            | South                               | Molton                             |                                           | War