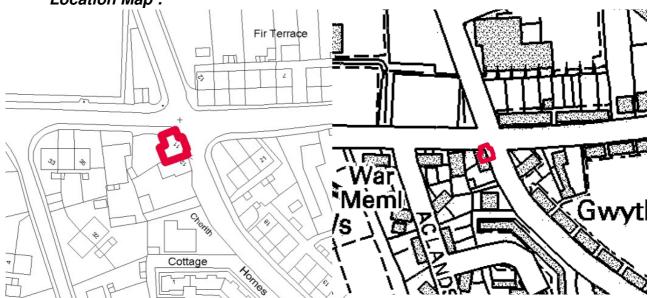

25/03/2008

25/03/2008

| Building Name / Number: The RAOB                                                                                                                                                                                                                                                                                                                                                                                                                                                                                       |                                    |                                    |                                     |                          |                        |                      |                                                             |          |  |
|------------------------------------------------------------------------------------------------------------------------------------------------------------------------------------------------------------------------------------------------------------------------------------------------------------------------------------------------------------------------------------------------------------------------------------------------------------------------------------------------------------------------|------------------------------------|------------------------------------|-------------------------------------|--------------------------|------------------------|----------------------|-------------------------------------------------------------|----------|--|
| Parish :                                                                                                                                                                                                                                                                                                                                                                                                                                                                                                               | South                              | Molton                             |                                     | Ward                     | d:                     | South                | Molton Wa                                                   | rd       |  |
| Address                                                                                                                                                                                                                                                                                                                                                                                                                                                                                                                | ;                                  | 36, Cooks<br>South Mo<br>North Dev | lton                                |                          |                        |                      |                                                             |          |  |
| NGR :                                                                                                                                                                                                                                                                                                                                                                                                                                                                                                                  |                                    | SS 2713,                           | 1254                                |                          | En                     | try # :              | SM / 02                                                     |          |  |
| Date Ado                                                                                                                                                                                                                                                                                                                                                                                                                                                                                                               | pted :                             | 12/12/08                           |                                     |                          |                        |                      |                                                             |          |  |
| Listing D                                                                                                                                                                                                                                                                                                                                                                                                                                                                                                              | escription                         | n :                                |                                     |                          |                        |                      |                                                             |          |  |
| Building (c.1750) has been rendered in concrete, slate roof. The roof is hipped at one end and adjoins a neighbouring building at the other. Formerly a toll house the building has a projecting central bay containing windows on either side and the door in its centre. These windows, along with two others on the facade are gothicised timber casements. Plastic rainwater goods, lean-to additions to rear. Windows along the northern elevation are regular rectangular casements without 'gothik' decoration. |                                    |                                    |                                     |                          |                        |                      |                                                             |          |  |
| Within Co                                                                                                                                                                                                                                                                                                                                                                                                                                                                                                              | onservatio                         | on Area ?                          | South M                             | lolton                   |                        |                      |                                                             | Adj ■    |  |
| Justificat                                                                                                                                                                                                                                                                                                                                                                                                                                                                                                             | ion For Ir                         | nclusion :                         |                                     |                          |                        |                      |                                                             |          |  |
| A   B   C   D   E   F   G   H   I                                                                                                                                                                                                                                                                                                                                                                                                                                                                                      | network<br>as a toll<br>projection | within and house (E)               | surround<br>and retair<br>dows faci | ling Sons feat<br>ng eac | outh<br>tures<br>ch wa | Molton,<br>s, such a | ent of the ro<br>having bee<br>as the front<br>g the street | en built |  |