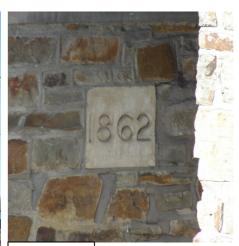

Photograph(s):

25/03/2008

25/03/2008

| Building Name / Number: Lloyds TSB Bank                                                                                                                                                                                                                                                                                                                                                                                                                                                                                                                                                                                                                                                                                                                                                                                                                         |                       |                          |                                                                                            |  |  |  |  |  |  |
|-----------------------------------------------------------------------------------------------------------------------------------------------------------------------------------------------------------------------------------------------------------------------------------------------------------------------------------------------------------------------------------------------------------------------------------------------------------------------------------------------------------------------------------------------------------------------------------------------------------------------------------------------------------------------------------------------------------------------------------------------------------------------------------------------------------------------------------------------------------------|-----------------------|--------------------------|--------------------------------------------------------------------------------------------|--|--|--|--|--|--|
| Parish: South                                                                                                                                                                                                                                                                                                                                                                                                                                                                                                                                                                                                                                                                                                                                                                                                                                                   | n Molton              | Ward :                   | South Molton Ward                                                                          |  |  |  |  |  |  |
| Address :                                                                                                                                                                                                                                                                                                                                                                                                                                                                                                                                                                                                                                                                                                                                                                                                                                                       |                       |                          |                                                                                            |  |  |  |  |  |  |
| NGR :                                                                                                                                                                                                                                                                                                                                                                                                                                                                                                                                                                                                                                                                                                                                                                                                                                                           | SS 2716,1259          | E                        | Entry # : SM / 04                                                                          |  |  |  |  |  |  |
| Date Adopted :                                                                                                                                                                                                                                                                                                                                                                                                                                                                                                                                                                                                                                                                                                                                                                                                                                                  | 12/12/08              |                          |                                                                                            |  |  |  |  |  |  |
| Listing Description                                                                                                                                                                                                                                                                                                                                                                                                                                                                                                                                                                                                                                                                                                                                                                                                                                             | n:                    |                          |                                                                                            |  |  |  |  |  |  |
| Building of brick and stone dated 1832, being exclusively of stone at ground floor, of 'free renaissance style'. Carved pillaster mullions separate timber casements, with 4 giant pillasters running to eaves level. Upper floor has a central range of fenestration, being a pair of twin light casements each topped by a pair of overlights and divided by stone mullions and transoms. Either side of this central windows is a single double light casement topped by a pair of overlights. Above these windows is a strip of carved entablature with foliate carvings and dragons holding three armorial shields, East: Duchy of Cornwall, centre and west unknown. A triangular 'dutch' gable holds a further armorial device although this is difficult to make out (possibly that of the town), it is flanked by a pair of red roses and green vines. |                       |                          |                                                                                            |  |  |  |  |  |  |
| Within Conservati                                                                                                                                                                                                                                                                                                                                                                                                                                                                                                                                                                                                                                                                                                                                                                                                                                               | on Area ? South M     | Molton                   | Adj □                                                                                      |  |  |  |  |  |  |
| Justification For li                                                                                                                                                                                                                                                                                                                                                                                                                                                                                                                                                                                                                                                                                                                                                                                                                                            | nclusion :            |                          |                                                                                            |  |  |  |  |  |  |
| B ■ the towr                                                                                                                                                                                                                                                                                                                                                                                                                                                                                                                                                                                                                                                                                                                                                                                                                                                    | n and is well embelli | shed with<br>s the build | he use of red brick within<br>n carved stonework (B). This<br>ding stand out in the<br>ng. |  |  |  |  |  |  |