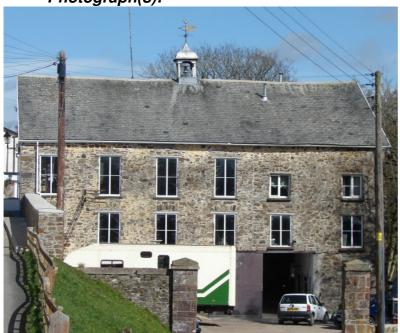

| ool trade<br>o the eas<br>vith light i<br>ne river is           | and the<br>st of the<br>industry<br>indicati | • |



Photograph(s):





25/03/2008





| Building Name / Number: United Junior School                                                                                                                                                                                                                                                                                                                                                                                                                                                                                                                                                                                                                                                                                                              |