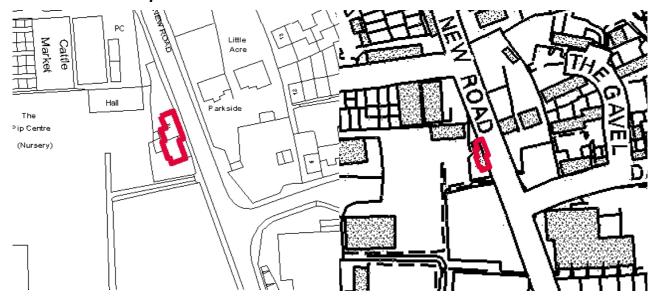

Photograph(s):

25/03/2008

25/03/2008

| Building Name / Number: Lloyds TSB Bank                                                                                                                                                                                                                                                                                                                                                                                                                                                                                                                                                                                                                                                                                                                                                                                                                         |                       |                          |                                                                                            |  |  |  |  |  |  |
|-----------------------------------------------------------------------------------------------------------------------------------------------------------------------------------------------------------------------------------------------------------------------------------------------------------------------------------------------------------------------------------------------------------------------------------------------------------------------------------------------------------------------------------------------------------------------------------------------------------------------------------------------------------------------------------------------------------------------------------------------------------------------------------------------------------------------------------------------------------------|-----------------------|--------------------------|--------------------------------------------------------------------------------------------|--|--|--|--|--|--|
| Parish: South                                                                                                                                                                                                                                                                                                                                                                                                                                                                                                                                                                                                                                                                                                                                                                                                                                                   | n Molton              | Ward :                   | South Molton Ward                                                                          |  |  |  |  |  |  |
| Address :                                                                                                                                                                                                                                                                                                                                                                                                                                                                                                                                                                                                                                                                                                                                                                                                                                                       |                       |                          |                                                                                            |  |  |  |  |  |  |
| NGR :                                                                                                                                                                                                                                                                                                                                                                                                                                                                                                                                                                                                                                                                                                                                                                                                                                                           | SS 2716,1259          | E                        | Entry # : SM / 04                                                                          |  |  |  |  |  |  |
| Date Adopted :                                                                                                                                                                                                                                                                                                                                                                                                                                                                                                                                                                                                                                                                                                                                                                                                                                                  | 12/12/08              |                          |                                                                                            |  |  |  |  |  |  |
| Listing Description                                                                                                                                                                                                                                                                                                                                                                                                                                                                                                                                                                                                                                                                                                                                                                                                                                             | n:                    |                          |                                                                                            |  |  |  |  |  |  |
| Building of brick and stone dated 1832, being exclusively of stone at ground floor, of 'free renaissance style'. Carved pillaster mullions separate timber casements, with 4 giant pillasters running to eaves level. Upper floor has a central range of fenestration, being a pair of twin light casements each topped by a pair of overlights and divided by stone mullions and transoms. Either side of this central windows is a single double light casement topped by a pair of overlights. Above these windows is a strip of carved entablature with foliate carvings and dragons holding three armorial shields, East: Duchy of Cornwall, centre and west unknown. A triangular 'dutch' gable holds a further armorial device although this is difficult to make out (possibly that of the town), it is flanked by a pair of red roses and green vines. |                       |                          |                                                                                            |  |  |  |  |  |  |
| Within Conservati                                                                                                                                                                                                                                                                                                                                                                                                                                                                                                                                                                                                                                                                                                                                                                                                                                               | on Area ? South M     | Molton                   | Adj □                                                                                      |  |  |  |  |  |  |
| Justification For li                                                                                                                                                                                                                                                                                                                                                                                                                                                                                                                                                                                                                                                                                                                                                                                                                                            | nclusion :            |                          |                                                                                            |  |  |  |  |  |  |
| B ■ the towr                                                                                                                                                                                                                                                                                                                                                                                                                                                                                                                                                                                                                                                                                                                                                                                                                                                    | n and is well embelli | shed with<br>s the build | he use of red brick within<br>n carved stonework (B). This<br>ding stand out in the<br>ng. |  |  |  |  |  |  |