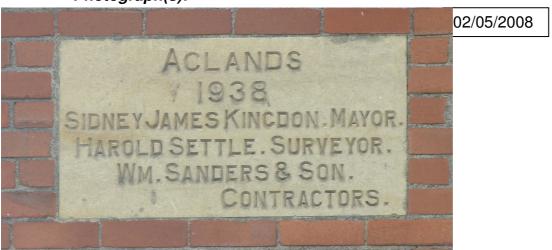

| cted along M<br>e Mayor, sur                                                                   | fill Street<br>veyor an                                                         | t, carrying a old contractor                                             | s     |  |  |  |  |



Photograph(s):





02/05/2008

| Building Name / Number:                                                                                                                                                                                                                                                                                                                                                                                                                                                                                                                                                                                                                                         |              |                                            | Artisans Dwellings |                            |     |                  |