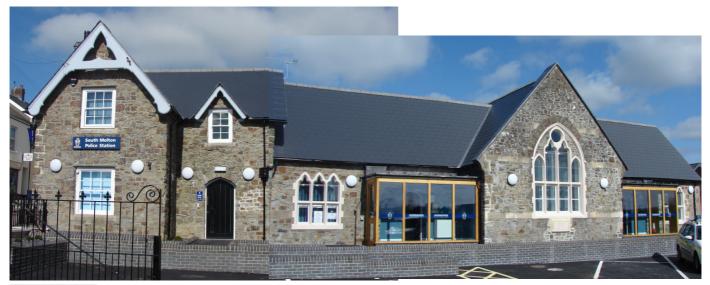

| nother of the butter of the butter of the butter of the union of the school of the sch | r (A) built in<br>pel house) v<br>was no long<br>lern schools<br>ng its place | 1861 to which had been suited to the second to the second to the second the s | o replace the<br>ad become<br>able to mee<br>ne school m | ne school in<br>too small, let the chang<br>loved to a no | the<br>by<br>jing<br>ew |  |  |  |  |



Photograph(s):



25/03/2008



25/03/2008



25/03/2008

| Building Name / Number: Former Barn |                                     |                                    |                                           |                                 |                   |                    |                                                       |                  |  |
|-------------------------------------|-------------------------------------|------------------------------------|-------------------------------------------|---------------------------------|-------------------|--------------------|-------------------------------------------------------|------------------|--|
| Parish :                            | South                               | Molton                             |