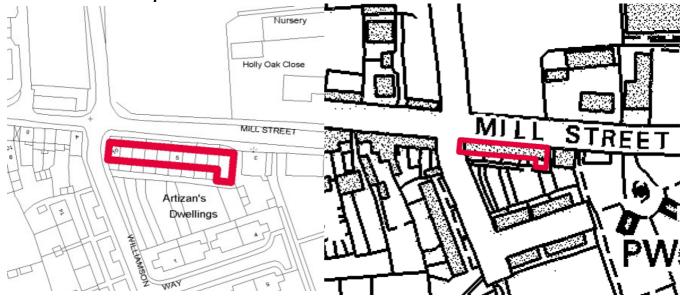

Photograph(s):

| Building Name / Number: 10 & 10a                                         |                                                                                                                                                                                                                                                                                                                                                                                                                                                                                                                                                                                                                                                                                                                                                     |                                                                                            |                                      |                 |                |                            |                |  |  |
|--------------------------------------------------------------------------|-----------------------------------------------------------------------------------------------------------------------------------------------------------------------------------------------------------------------------------------------------------------------------------------------------------------------------------------------------------------------------------------------------------------------------------------------------------------------------------------------------------------------------------------------------------------------------------------------------------------------------------------------------------------------------------------------------------------------------------------------------|--------------------------------------------------------------------------------------------|--------------------------------------|-----------------|----------------|----------------------------|----------------|--|--|
| Parisl                                                                   | Sout                                                                                                                                                                                                                                                                                                                                                                                                                                                                                                                                                                                                                                                                                                                                                | n Molton                                                                                   | Ward                                 | d: So           | outh N         | Molton Wa                  | rd             |  |  |
| Addre                                                                    | ess :                                                                                                                                                                                                                                                                                                                                                                                                                                                                                                                                                                                                                                                                                                                                               | New Road<br>South Molton<br>North Devon                                                    |                                      |                 |                |                            |                |  |  |
| NGR :                                                                    | ;                                                                                                                                                                                                                                                                                                                                                                                                                                                                                                                                                                                                                                                                                                                                                   | SS 2717,125                                                                                | 7                                    | Entry           | <b>/#</b> :[   | SM / 03                    |                |  |  |
| Date A                                                                   | Adopted :                                                                                                                                                                                                                                                                                                                                                                                                                                                                                                                                                                                                                                                                                                                                           | 12/12/08                                                                                   |                                      |                 |                |                            |                |  |  |
| Listin                                                                   | g Descriptio                                                                                                                                                                                                                                                                                                                                                                                                                                                                                                                                                                                                                                                                                                                                        | n :                                                                                        |                                      |                 |                |                            |                |  |  |
| uppe<br>of th<br>whice<br>gable<br>1862<br>temp<br>slate<br>glaze<br>Gab | Stone building, 10 is still clearly of single storey while 10a has had an upper floor added, this section being identifiable as the rendered portion of the building. Slate roof, the main facade featured a rectangular panel which once held a dedication to Prince Albert. To the right of the central gabled projection is a small date stone recording the date of construction 1862. The front porch here once sheltered the door way into the temperance hall, this now blocked, the porch also has a slate roof, the slates being cut to shapes for decoration. UPVC windows with mock glazing bars topped by brick voussoir flat arches, timber panelled doors. Gables have barge boards with simple carved decoration at ridge and eaves. |                                                                                            |                                      |                 |                |                            |                |  |  |
| Withir                                                                   | n Conservati                                                                                                                                                                                                                                                                                                                                                                                                                                                                                                                                                                                                                                                                                                                                        | on Area ? So                                                                               | uth Molton                           |                 |                |                            | Adj <b>■</b>   |  |  |
| Justif                                                                   | ication For I                                                                                                                                                                                                                                                                                                                                                                                                                                                                                                                                                                                                                                                                                                                                       | nclusion :                                                                                 |                                      |                 |                |                            |                |  |  |
| A ■ B □ C □ E □ F □ H □ I                                                | known I<br>materia<br>decorat<br>level of                                                                                                                                                                                                                                                                                                                                                                                                                                                                                                                                                                                                                                                                                                           | lding was const<br>ocal architect /<br>Is and barge bo<br>ed as others wi<br>embellishment | builder (A) ards, althouthin the tow | and alsough not | o sho<br>as sp | ows a use o<br>pectacularl | of local<br>ly |  |  |