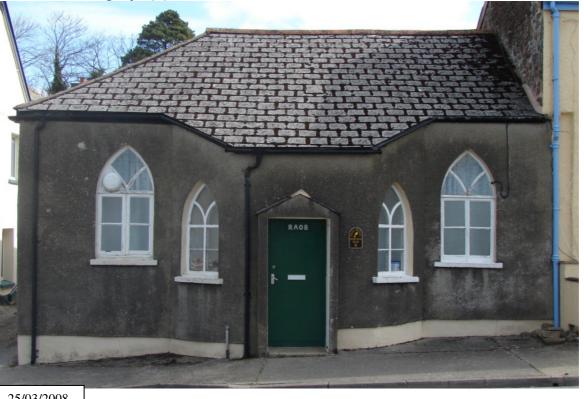

25/03/2008

25/03/2008

| Building Name / Number: The RAOB                                                                                                                                                                                                                                                                                                                                                                                                                                                                                       |                                    |                                    |                                     |                          |                        |                      |                                                             |          |  |
|------------------------------------------------------------------------------------------------------------------------------------------------------------------------------------------------------------------------------------------------------------------------------------------------------------------------------------------------------------------------------------------------------------------------------------------------------------------------------------------------------------------------|------------------------------------|------------------------------------|-------------------------------------|--------------------------|------------------------|----------------------|-------------------------------------------------------------|----------|--|
| Parish :                                                                                                                                                                                                                                                                                                                                                                                                                                                                                                               | South                              | Molton                             |                                     | Ward                     | d:                     | South                | Molton Wa                                                   | rd       |  |
| Address                                                                                                                                                                                                                                                                                                                                                                                                                                                                                                                | ;                                  | 36, Cooks<br>South Mo<br>North Dev | lton                                |                          |                        |                      |                                                             |          |  |
| NGR :                                                                                                                                                                                                                                                                                                                                                                                                                                                                                                                  |                                    | SS 2713,                           | 1254                                |                          | En                     | try # :              | SM / 02                                                     |          |  |
| Date Ado                                                                                                                                                                                                                                                                                                                                                                                                                                                                                                               | pted :                             | 12/12/08                           |                                     |                          |                        |                      |                                                             |          |  |
| Listing D                                                                                                                                                                                                                                                                                                                                                                                                                                                                                                              | escription                         | n :                                |                                     |                          |                        |                      |                                                             |          |  |
| Building (c.1750) has been rendered in concrete, slate roof. The roof is hipped at one end and adjoins a neighbouring building at the other. Formerly a toll house the building has a projecting central bay containing windows on either side and the door in its centre. These windows, along with two others on the facade are gothicised timber casements. Plastic rainwater goods, lean-to additions to rear. Windows along the northern elevation are regular rectangular casements without 'gothik' decoration. |                                    |                                    |                                     |                          |                        |                      |                                                             |          |  |
| Within Co                                                                                                                                                                                                                                                                                                                                                                                                                                                                                                              | onservatio                         | on Area ?                          | South M                             | lolton                   |                        |                      |                                                             | Adj ■    |  |
| Justificat                                                                                                                                                                                                                                                                                                                                                                                                                                                                                                             | ion For Ir                         | nclusion :                         |                                     |                          |                        |                      |                                                             |          |  |
| A   B   C   D   E   F   G   H   I                                                                                                                                                                                                                                                                                                                                                                                                                                                                                      | network<br>as a toll<br>projection | within and house (E)               | surround<br>and retair<br>dows faci | ling Sons feat<br>ng eac | outh<br>tures<br>ch wa | Molton,<br>s, such a | ent of the ro<br>having bee<br>as the front<br>g the street | en built |  |