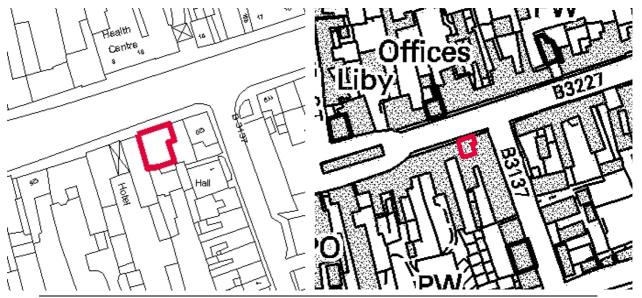

Photograph(s):

| Building Name / Number: 10 & 10a                                         |                                                                                                                                                                                                                                                                                                                                                                                                                                                                                                                                                                                                                                                                                                                                                     |                                                                                            |                                      |                 |                |                            |                |  |  |
|--------------------------------------------------------------------------|-----------------------------------------------------------------------------------------------------------------------------------------------------------------------------------------------------------------------------------------------------------------------------------------------------------------------------------------------------------------------------------------------------------------------------------------------------------------------------------------------------------------------------------------------------------------------------------------------------------------------------------------------------------------------------------------------------------------------------------------------------|--------------------------------------------------------------------------------------------|--------------------------------------|-----------------|----------------|----------------------------|----------------|--|--|
| Parisl                                                                   | Sout                                                                                                                                                                                                                                                                                                                                                                                                                                                                                                                                                                                                                                                                                                                                                | n Molton                                                                                   | Ward                                 | d: So           | outh N         | Molton Wa                  | rd             |  |  |
| Addre                                                                    | ess :                                                                                                                                                                                                                                                                                                                                                                                                                                                                                                                                                                                                                                                                                                                                               | New Road<br>South Molton<br>North Devon                                                    |                                      |                 |                |                            |                |  |  |
| NGR :                                                                    | ;                                                                                                                                                                                                                                                                                                                                                                                                                                                                                                                                                                                                                                                                                                                                                   | SS 2717,125                                                                                | 7                                    | Entry           | <b>/#</b> :[   | SM / 03                    |                |  |  |
| Date A                                                                   | Adopted :                                                                                                                                                                                                                                                                                                                                                                                                                                                                                                                                                                                                                                                                                                                                           | 12/12/08                                                                                   |                                      |                 |                |                            |                |  |  |
| Listin                                                                   | g Descriptio                                                                                                                                                                                                                                                                                                                                                                                                                                                                                                                                                                                                                                                                                                                                        | n :                                                                                        |                                      |                 |                |                            |                |  |  |
| uppe<br>of th<br>whice<br>gable<br>1862<br>temp<br>slate<br>glaze<br>Gab | Stone building, 10 is still clearly of single storey while 10a has had an upper floor added, this section being identifiable as the rendered portion of the building. Slate roof, the main facade featured a rectangular panel which once held a dedication to Prince Albert. To the right of the central gabled projection is a small date stone recording the date of construction 1862. The front porch here once sheltered the door way into the temperance hall, this now blocked, the porch also has a slate roof, the slates being cut to shapes for decoration. UPVC windows with mock glazing bars topped by brick voussoir flat arches, timber panelled doors. Gables have barge boards with simple carved decoration at ridge and eaves. |                                                                                            |                                      |                 |                |                            |                |  |  |
| Withir                                                                   | n Conservati                                                                                                                                                                                                                                                                                                                                                                                                                                                                                                                                                                                                                                                                                                                                        | on Area ? So                                                                               | uth Molton                           |                 |                |                            | Adj <b>■</b>   |  |  |
| Justif                                                                   | ication For I                                                                                                                                                                                                                                                                                                                                                                                                                                                                                                                                                                                                                                                                                                                                       | nclusion :                                                                                 |                                      |                 |                |                            |                |  |  |
| A ■ B □ C □ E □ F □ H □ I                                                | known I<br>materia<br>decorat<br>level of                                                                                                                                                                                                                                                                                                                                                                                                                                                                                                                                                                                                                                                                                                           | lding was const<br>ocal architect /<br>Is and barge bo<br>ed as others wi<br>embellishment | builder (A) ards, althouthin the tow | and alsough not | o sho<br>as sp | ows a use o<br>pectacularl | of local<br>ly |  |  |

Photograph(s):

25/03/2008

25/03/2008

| Building Name / Number: Lloyds TSB Bank                                                                                                                                                                                                                                                                                                                                                                                                                                                                                                                                                                                                                                                                                                                                                                                                                         |                       |                          |                                                                                            |  |  |  |  |  |  |
|-----------------------------------------------------------------------------------------------------------------------------------------------------------------------------------------------------------------------------------------------------------------------------------------------------------------------------------------------------------------------------------------------------------------------------------------------------------------------------------------------------------------------------------------------------------------------------------------------------------------------------------------------------------------------------------------------------------------------------------------------------------------------------------------------------------------------------------------------------------------|-----------------------|--------------------------|--------------------------------------------------------------------------------------------|--|--|--|--|--|--|
| Parish: South                                                                                                                                                                                                                                                                                                                                                                                                                                                                                                                                                                                                                                                                                                                                                                                                                                                   | n Molton              | Ward :                   | South Molton Ward                                                                          |  |  |  |  |  |  |
| Address :                                                                                                                                                                                                                                                                                                                                                                                                                                                                                                                                                                                                                                                                                                                                                                                                                                                       |                       |                          |                                                                                            |  |  |  |  |  |  |
| NGR :                                                                                                                                                                                                                                                                                                                                                                                                                                                                                                                                                                                                                                                                                                                                                                                                                                                           | SS 2716,1259          | E                        | Entry # : SM / 04                                                                          |  |  |  |  |  |  |
| Date Adopted :                                                                                                                                                                                                                                                                                                                                                                                                                                                                                                                                                                                                                                                                                                                                                                                                                                                  | 12/12/08              |                          |                                                                                            |  |  |  |  |  |  |
| Listing Description                                                                                                                                                                                                                                                                                                                                                                                                                                                                                                                                                                                                                                                                                                                                                                                                                                             | n:                    |                          |                                                                                            |  |  |  |  |  |  |
| Building of brick and stone dated 1832, being exclusively of stone at ground floor, of 'free renaissance style'. Carved pillaster mullions separate timber casements, with 4 giant pillasters running to eaves level. Upper floor has a central range of fenestration, being a pair of twin light casements each topped by a pair of overlights and divided by stone mullions and transoms. Either side of this central windows is a single double light casement topped by a pair of overlights. Above these windows is a strip of carved entablature with foliate carvings and dragons holding three armorial shields, East: Duchy of Cornwall, centre and west unknown. A triangular 'dutch' gable holds a further armorial device although this is difficult to make out (possibly that of the town), it is flanked by a pair of red roses and green vines. |                       |                          |                                                                                            |  |  |  |  |  |  |
| Within Conservati                                                                                                                                                                                                                                                                                                                                                                                                                                                                                                                                                                                                                                                                                                                                                                                                                                               | on Area ? South M     | Molton                   | Adj □                                                                                      |  |  |  |  |  |  |
| Justification For li                                                                                                                                                                                                                                                                                                                                                                                                                                                                                                                                                                                                                                                                                                                                                                                                                                            | nclusion :            |                          |                                                                                            |  |  |  |  |  |  |
| B ■ the towr                                                                                                                                                                                                                                                                                                                                                                                                                                                                                                                                                                                                                                                                                                                                                                                                                                                    | n and is well embelli | shed with<br>s the build | he use of red brick within<br>n carved stonework (B). This<br>ding stand out in the<br>ng. |  |  |  |  |  |  |