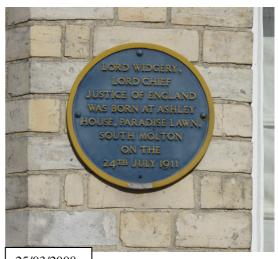

| Building Name / Number: Paradise Lawn                                                                                                                                                                                                                                                                                                                                                                                                                                                                                                                                                                                                                                                                                                             |                                                                                                                                      |                                                          |                                                      |                                                              |                         |  |  |  |  |
|---------------------------------------------------------------------------------------------------------------------------------------------------------------------------------------------------------------------------------------------------------------------------------------------------------------------------------------------------------------------------------------------------------------------------------------------------------------------------------------------------------------------------------------------------------------------------------------------------------------------------------------------------------------------------------------------------------------------------------------------------|--------------------------------------------------------------------------------------------------------------------------------------|----------------------------------------------------------|------------------------------------------------------|--------------------------------------------------------------|-------------------------|--|--|--|--|
| Parish: South                                                                                                                                                                                                                                                                                                                                                                                                                                                                                                                                                                                                                                                                                                                                     | n Molton                                                                                                                             | Ward :                                                   | South                                                | Molton Ward                                                  | d                       |  |  |  |  |
| Address :                                                                                                                                                                                                                                                                                                                                                                                                                                                                                                                                                                                                                                                                                                                                         | East Street<br>South Molton<br>North Devon                                                                                           |                                                          |                                                      |                                                              |                         |  |  |  |  |
| NGR :                                                                                                                                                                                                                                                                                                                                                                                                                                                                                                                                                                                                                                                                                                                                             | SS 2715,1259                                                                                                                         | E                                                        | Entry # :                                            | SM/01                                                        |                         |  |  |  |  |
| Date Adopted :                                                                                                                                                                                                                                                                                                                                                                                                                                                                                                                                                                                                                                                                                                                                    | 12/12/08                                                                                                                             |                                                          |                                                      |                                                              |                         |  |  |  |  |
| Listing Description                                                                                                                                                                                                                                                                                                                                                                                                                                                                                                                                                                                                                                                                                                                               | n :                                                                                                                                  |                                                          |                                                      |                                                              |                         |  |  |  |  |
| A semi-detached pair of villas at the end of a landscaped approach. Buildings of Marland Brick, with slate hipped roof and clay tile ridge. Building has a symmetrical facade centred on a group of three 1 over 1 sashes separated by stone mullions – same above. Flanking these windows are a pair of twin height bays, three sided with hipped slate roof, again 1 over 1 sashes. Following this are the doorways and then a narrow 1 over 1 sash with a similar sash above. The doorway is topped by an arch executed in red brick to highlight the feature. Over the doorways and the neighbouring sash are a pair of timber verandas, both finished in white and with carved brackets and mouldings. A timber balustrade tops the verandas |                                                                                                                                      |                                                          |                                                      |                                                              |                         |  |  |  |  |
| Within Conservation                                                                                                                                                                                                                                                                                                                                                                                                                                                                                                                                                                                                                                                                                                                               | on Area ? South                                                                                                                      | Molton                                                   |                                                      |                                                              | Adj □                   |  |  |  |  |
| Justification For Ir                                                                                                                                                                                                                                                                                                                                                                                                                                                                                                                                                                                                                                                                                                                              | nclusion :                                                                                                                           |                                                          |                                                      |                                                              |                         |  |  |  |  |
| B and dom amongs giving th as testa                                                                                                                                                                                                                                                                                                                                                                                                                                                                                                                                                                                                                                                                                                               | dings are of Marla<br>ninate the landsca<br>t the tightly packed<br>ne buildings landm<br>ment to the buildir<br>Chief Justice of En | ped lawn a<br>d burgage l<br>ark quality<br>ng being the | nd paths<br>ayout of t<br>(F). A blu<br>e birthplace | which stand<br>the town cer<br>ie plaque sta<br>ce of Lord W | l out É<br>ntre<br>ands |  |  |  |  |