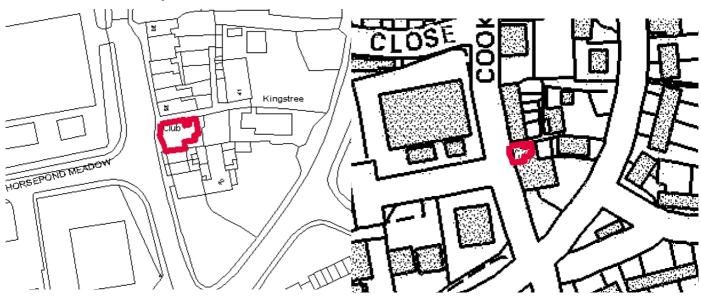

| Building Name / Number: Paradise Lawn                                                                                                                                                                                                                                                                                                                                                                                                                                                                                                                                                                                                                                                                                                             |                                                                                                                                      |                                                          |                                                      |                                                              |                         |  |  |  |  |
|---------------------------------------------------------------------------------------------------------------------------------------------------------------------------------------------------------------------------------------------------------------------------------------------------------------------------------------------------------------------------------------------------------------------------------------------------------------------------------------------------------------------------------------------------------------------------------------------------------------------------------------------------------------------------------------------------------------------------------------------------|--------------------------------------------------------------------------------------------------------------------------------------|----------------------------------------------------------|------------------------------------------------------|--------------------------------------------------------------|-------------------------|--|--|--|--|
| Parish: South                                                                                                                                                                                                                                                                                                                                                                                                                                                                                                                                                                                                                                                                                                                                     | n Molton                                                                                                                             | Ward :                                                   | South                                                | Molton Ward                                                  | d                       |  |  |  |  |
| Address :                                                                                                                                                                                                                                                                                                                                                                                                                                                                                                                                                                                                                                                                                                                                         | East Street<br>South Molton<br>North Devon                                                                                           |                                                          |                                                      |                                                              |                         |  |  |  |  |
| NGR :                                                                                                                                                                                                                                                                                                                                                                                                                                                                                                                                                                                                                                                                                                                                             | SS 2715,1259                                                                                                                         | E                                                        | Entry # :                                            | SM/01                                                        |                         |  |  |  |  |
| Date Adopted :                                                                                                                                                                                                                                                                                                                                                                                                                                                                                                                                                                                                                                                                                                                                    | 12/12/08                                                                                                                             |                                                          |                                                      |                                                              |                         |  |  |  |  |
| Listing Description                                                                                                                                                                                                                                                                                                                                                                                                                                                                                                                                                                                                                                                                                                                               | n :                                                                                                                                  |                                                          |                                                      |                                                              |                         |  |  |  |  |
| A semi-detached pair of villas at the end of a landscaped approach. Buildings of Marland Brick, with slate hipped roof and clay tile ridge. Building has a symmetrical facade centred on a group of three 1 over 1 sashes separated by stone mullions – same above. Flanking these windows are a pair of twin height bays, three sided with hipped slate roof, again 1 over 1 sashes. Following this are the doorways and then a narrow 1 over 1 sash with a similar sash above. The doorway is topped by an arch executed in red brick to highlight the feature. Over the doorways and the neighbouring sash are a pair of timber verandas, both finished in white and with carved brackets and mouldings. A timber balustrade tops the verandas |                                                                                                                                      |                                                          |                                                      |                                                              |                         |  |  |  |  |
| Within Conservation                                                                                                                                                                                                                                                                                                                                                                                                                                                                                                                                                                                                                                                                                                                               | on Area ? South                                                                                                                      | Molton                                                   |                                                      |                                                              | Adj □                   |  |  |  |  |
| Justification For Ir                                                                                                                                                                                                                                                                                                                                                                                                                                                                                                                                                                                                                                                                                                                              | nclusion :                                                                                                                           |                                                          |                                                      |                                                              |                         |  |  |  |  |
| B and dom amongs giving th as testa                                                                                                                                                                                                                                                                                                                                                                                                                                                                                                                                                                                                                                                                                                               | dings are of Marla<br>ninate the landsca<br>t the tightly packed<br>ne buildings landm<br>ment to the buildir<br>Chief Justice of En | ped lawn a<br>d burgage l<br>ark quality<br>ng being the | nd paths<br>ayout of t<br>(F). A blu<br>e birthplace | which stand<br>the town cer<br>ie plaque sta<br>ce of Lord W | l out É<br>ntre<br>ands |  |  |  |  |