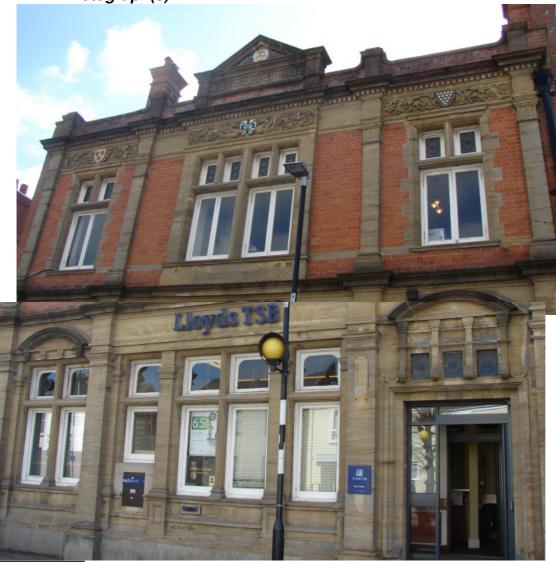

| n and is well embelli | shed with<br>s the build | he use of red brick within<br>n carved stonework (B). This<br>ding stand out in the<br>ng. |  |  |  |  |  |  |



Photograph(s):



25/03/2008

| Building Nan                                                                                                                                                                                                                                                                                                                                                                                                                                                                                                                          | Police Station – Former Infants School