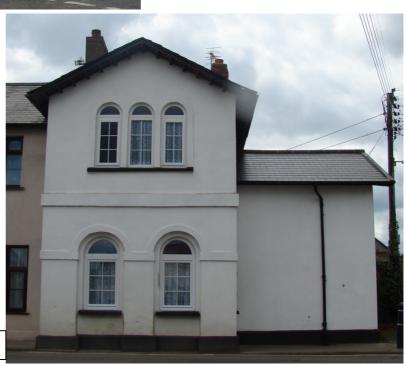

25/03/2008

25/03/2008

| Building Name / Number: The RAOB                                                                                                                                                                                                                                                                                                                                                                                                                                                                                       |                                    |                                    |                                     |                          |                        |                      |                                                             |          |  |
|------------------------------------------------------------------------------------------------------------------------------------------------------------------------------------------------------------------------------------------------------------------------------------------------------------------------------------------------------------------------------------------------------------------------------------------------------------------------------------------------------------------------|------------------------------------|------------------------------------|-------------------------------------|--------------------------|------------------------|----------------------|-------------------------------------------------------------|----------|--|
| Parish :                                                                                                                                                                                                                                                                                                                                                                                                                                                                                                               | South                              | Molton                             |                                     | Ward                     | d:                     | South                | Molton Wa                                                   | rd       |  |
| Address                                                                                                                                                                                                                                                                                                                                                                                                                                                                                                                | ;                                  | 36, Cooks<br>South Mo<br>North Dev | lton                                |                          |                        |                      |                                                             |          |  |
| NGR :                                                                                                                                                                                                                                                                                                                                                                                                                                                                                                                  |                                    | SS 2713,                           | 1254                                |                          | En                     | try # :              | SM / 02                                                     |          |  |
| Date Ado                                                                                                                                                                                                                                                                                                                                                                                                                                                                                                               | pted :                             | 12/12/08                           |                                     |                          |                        |                      |                                                             |          |  |
| Listing D                                                                                                                                                                                                                                                                                                                                                                                                                                                                                                              | escription                         | n :                                |                                     |                          |                        |                      |                                                             |          |  |
| Building (c.1750) has been rendered in concrete, slate roof. The roof is hipped at one end and adjoins a neighbouring building at the other. Formerly a toll house the building has a projecting central bay containing windows on either side and the door in its centre. These windows, along with two others on the facade are gothicised timber casements. Plastic rainwater goods, lean-to additions to rear. Windows along the northern elevation are regular rectangular casements without 'gothik' decoration. |                                    |                                    |                                     |                          |                        |                      |                                                             |          |  |
| Within Co                                                                                                                                                                                                                                                                                                                                                                                                                                                                                                              | onservatio                         | on Area ?                          | South M                             | lolton                   |                        |                      |                                                             | Adj ■    |  |
| Justificat                                                                                                                                                                                                                                                                                                                                                                                                                                                                                                             | ion For Ir                         | nclusion :                         |                                     |                          |                        |                      |                                                             |          |  |
| A   B   C   D   E   F   G   H   I                                                                                                                                                                                                                                                                                                                                                                                                                                                                                      | network<br>as a toll<br>projection | within and house (E)               | surround<br>and retair<br>dows faci | ling Sons feat<br>ng eac | outh<br>tures<br>ch wa | Molton,<br>s, such a | ent of the ro<br>having bee<br>as the front<br>g the street | en built |  |