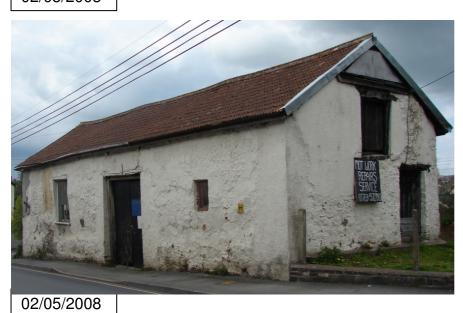

25/03/2008

25/03/2008

| Building Name / Number: The RAOB                                                                                                                                                                                                                                                                                                                                                                                                                                                                                       |                                    |                                    |                                     |                          |                        |                      |                                                             |          |  |
|------------------------------------------------------------------------------------------------------------------------------------------------------------------------------------------------------------------------------------------------------------------------------------------------------------------------------------------------------------------------------------------------------------------------------------------------------------------------------------------------------------------------|------------------------------------|------------------------------------|-------------------------------------|--------------------------|------------------------|----------------------|-------------------------------------------------------------|----------|--|
| Parish :                                                                                                                                                                                                                                                                                                                                                                                                                                                                                                               | South                              | Molton                             |                                     | Ward                     | d:                     | South                | Molton Wa                                                   | rd       |  |
| Address                                                                                                                                                                                                                                                                                                                                                                                                                                                                                                                | ;                                  | 36, Cooks<br>South Mo<br>North Dev | lton                                |                          |                        |                      |                                                             |          |  |
| NGR :                                                                                                                                                                                                                                                                                                                                                                                                                                                                                                                  |                                    | SS 2713,                           | 1254                                |                          | En                     | try # :              | SM / 02                                                     |          |  |
| Date Ado                                                                                                                                                                                                                                                                                                                                                                                                                                                                                                               | pted :                             | 12/12/08                           |                                     |                          |                        |                      |                                                             |          |  |
| Listing D                                                                                                                                                                                                                                                                                                                                                                                                                                                                                                              | escription                         | n :                                |                                     |                          |                        |                      |                                                             |          |  |
| Building (c.1750) has been rendered in concrete, slate roof. The roof is hipped at one end and adjoins a neighbouring building at the other. Formerly a toll house the building has a projecting central bay containing windows on either side and the door in its centre. These windows, along with two others on the facade are gothicised timber casements. Plastic rainwater goods, lean-to additions to rear. Windows along the northern elevation are regular rectangular casements without 'gothik' decoration. |                                    |                                    |                                     |                          |                        |                      |                                                             |          |  |
| Within Co                                                                                                                                                                                                                                                                                                                                                                                                                                                                                                              | onservatio                         | on Area ?                          | South M                             | lolton                   |                        |                      |                                                             | Adj ■    |  |
| Justificat                                                                                                                                                                                                                                                                                                                                                                                                                                                                                                             | ion For Ir                         | nclusion :                         |                                     |                          |                        |                      |                                                             |          |  |
| A   B   C   D   E   F   G   H   I                                                                                                                                                                                                                                                                                                                                                                                                                                                                                      | network<br>as a toll<br>projection | within and house (E)               | surround<br>and retair<br>dows faci | ling Sons feat<br>ng eac | outh<br>tures<br>ch wa | Molton,<br>s, such a | ent of the ro<br>having bee<br>as the front<br>g the street | en built |  |