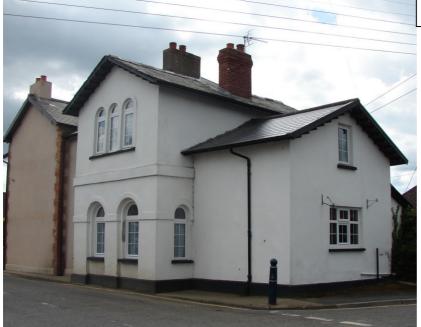

25/03/2008

25/03/2008

| Building Name / Number: The RAOB                                                                                                                                                                                                                                                                                                                                                                                                                                                                                       |                                    |                                    |                                     |                          |                        |                      |                                                             |          |  |
|------------------------------------------------------------------------------------------------------------------------------------------------------------------------------------------------------------------------------------------------------------------------------------------------------------------------------------------------------------------------------------------------------------------------------------------------------------------------------------------------------------------------|------------------------------------|------------------------------------|-------------------------------------|--------------------------|------------------------|----------------------|-------------------------------------------------------------|----------|--|
| Parish :                                                                                                                                                                                                                                                                                                                                                                                                                                                                                                               | South                              | Molton                             |                                     | Ward                     | d:                     | South                | Molton Wa                                                   | rd       |  |
| Address                                                                                                                                                                                                                                                                                                                                                                                                                                                                                                                | ;                                  | 36, Cooks<br>South Mo<br>North Dev | lton                                |                          |                        |                      |                                                             |          |  |
| NGR :                                                                                                                                                                                                                                                                                                                                                                                                                                                                                                                  |                                    | SS 2713,                           | 1254                                |                          | En                     | try # :              | SM / 02                                                     |          |  |
| Date Ado                                                                                                                                                                                                                                                                                                                                                                                                                                                                                                               | pted :                             | 12/12/08                           |                                     |                          |                        |                      |                                                             |          |  |
| Listing D                                                                                                                                                                                                                                                                                                                                                                                                                                                                                                              | escription                         | n :                                |                                     |                          |                        |                      |                                                             |          |  |
| Building (c.1750) has been rendered in concrete, slate roof. The roof is hipped at one end and adjoins a neighbouring building at the other. Formerly a toll house the building has a projecting central bay containing windows on either side and the door in its centre. These windows, along with two others on the facade are gothicised timber casements. Plastic rainwater goods, lean-to additions to rear. Windows along the northern elevation are regular rectangular casements without 'gothik' decoration. |                                    |                                    |                                     |                          |                        |                      |                                                             |          |  |
| Within Co                                                                                                                                                                                                                                                                                                                                                                                                                                                                                                              | onservatio                         | on Area ?                          | South M                             | lolton                   |                        |                      |                                                             | Adj ■    |  |
| Justificat                                                                                                                                                                                                                                                                                                                                                                                                                                                                                                             | ion For Ir                         | nclusion :                         |                                     |                          |                        |                      |                                                             |          |  |
| A   B   C   D   E   F   G   H   I                                                                                                                                                                                                                                                                                                                                                                                                                                                                                      | network<br>as a toll<br>projection | within and house (E)               | surround<br>and retair<br>dows faci | ling Sons feat<br>ng eac | outh<br>tures<br>ch wa | Molton,<br>s, such a | ent of the ro<br>having bee<br>as the front<br>g the street | en built |  |