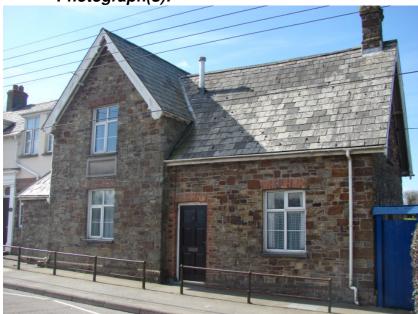

Photograph(s):

25/03/2008

25/03/2008

| Building Name / Number: Lloyds TSB Bank                                                                                                                                                                                                                                                                                                                                                                                                                                                                                                                                                                                                                                                                                                                                                                                                                         |                       |                          |                                                                                            |  |  |  |  |  |  |
|-----------------------------------------------------------------------------------------------------------------------------------------------------------------------------------------------------------------------------------------------------------------------------------------------------------------------------------------------------------------------------------------------------------------------------------------------------------------------------------------------------------------------------------------------------------------------------------------------------------------------------------------------------------------------------------------------------------------------------------------------------------------------------------------------------------------------------------------------------------------|-----------------------|--------------------------|--------------------------------------------------------------------------------------------|--|--|--|--|--|--|
| Parish: South                                                                                                                                                                                                                                                                                                                                                                                                                                                                                                                                                                                                                                                                                                                                                                                                                                                   | n Molton              | Ward :                   | South Molton Ward                                                                          |  |  |  |  |  |  |
| Address :                                                                                                                                                                                                                                                                                                                                                                                                                                                                                                                                                                                                                                                                                                                                                                                                                                                       |                       |                          |                                                                                            |  |  |  |  |  |  |
| NGR :                                                                                                                                                                                                                                                                                                                                                                                                                                                                                                                                                                                                                                                                                                                                                                                                                                                           | SS 2716,1259          | E                        | Entry # : SM / 04                                                                          |  |  |  |  |  |  |
| Date Adopted :                                                                                                                                                                                                                                                                                                                                                                                                                                                                                                                                                                                                                                                                                                                                                                                                                                                  | 12/12/08              |                          |                                                                                            |  |  |  |  |  |  |
| Listing Description                                                                                                                                                                                                                                                                                                                                                                                                                                                                                                                                                                                                                                                                                                                                                                                                                                             | n:                    |                          |                                                                                            |  |  |  |  |  |  |
| Building of brick and stone dated 1832, being exclusively of stone at ground floor, of 'free renaissance style'. Carved pillaster mullions separate timber casements, with 4 giant pillasters running to eaves level. Upper floor has a central range of fenestration, being a pair of twin light casements each topped by a pair of overlights and divided by stone mullions and transoms. Either side of this central windows is a single double light casement topped by a pair of overlights. Above these windows is a strip of carved entablature with foliate carvings and dragons holding three armorial shields, East: Duchy of Cornwall, centre and west unknown. A triangular 'dutch' gable holds a further armorial device although this is difficult to make out (possibly that of the town), it is flanked by a pair of red roses and green vines. |                       |                          |                                                                                            |  |  |  |  |  |  |
| Within Conservati                                                                                                                                                                                                                                                                                                                                                                                                                                                                                                                                                                                                                                                                                                                                                                                                                                               | on Area ? South M     | Molton                   | Adj □                                                                                      |  |  |  |  |  |  |
| Justification For li                                                                                                                                                                                                                                                                                                                                                                                                                                                                                                                                                                                                                                                                                                                                                                                                                                            | nclusion :            |                          |                                                                                            |  |  |  |  |  |  |
| B ■ the towr                                                                                                                                                                                                                                                                                                                                                                                                                                                                                                                                                                                                                                                                                                                                                                                                                                                    | n and is well embelli | shed with<br>s the build | he use of red brick within<br>n carved stonework (B). This<br>ding stand out in the<br>ng. |  |  |  |  |  |  |