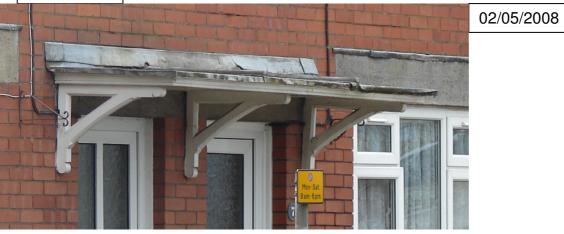

Photograph(s):

25/03/2008

25/03/2008

| Building Name / Number: Lloyds TSB Bank                                                                                                                                                                                                                                                                                                                                                                                                                                                                                                                                                                                                                                                                                                                                                                                                                         |                       |                          |                                                                                            |  |  |  |  |  |  |
|-----------------------------------------------------------------------------------------------------------------------------------------------------------------------------------------------------------------------------------------------------------------------------------------------------------------------------------------------------------------------------------------------------------------------------------------------------------------------------------------------------------------------------------------------------------------------------------------------------------------------------------------------------------------------------------------------------------------------------------------------------------------------------------------------------------------------------------------------------------------|-----------------------|--------------------------|--------------------------------------------------------------------------------------------|--|--|--|--|--|--|
| Parish: South                                                                                                                                                                                                                                                                                                                                                                                                                                                                                                                                                                                                                                                                                                                                                                                                                                                   | n Molton              | Ward :                   | South Molton Ward                                                                          |  |  |  |  |  |  |
| Address :                                                                                                                                                                                                                                                                                                                                                                                                                                                                                                                                                                                                                                                                                                                                                                                                                                                       |                       |                          |                                                                                            |  |  |  |  |  |  |
| NGR :                                                                                                                                                                                                                                                                                                                                                                                                                                                                                                                                                                                                                                                                                                                                                                                                                                                           | SS 2716,1259          | E                        | Entry # : SM / 04                                                                          |  |  |  |  |  |  |
| Date Adopted :                                                                                                                                                                                                                                                                                                                                                                                                                                                                                                                                                                                                                                                                                                                                                                                                                                                  | 12/12/08              |                          |                                                                                            |  |  |  |  |  |  |
| Listing Description                                                                                                                                                                                                                                                                                                                                                                                                                                                                                                                                                                                                                                                                                                                                                                                                                                             | n:                    |                          |                                                                                            |  |  |  |  |  |  |
| Building of brick and stone dated 1832, being exclusively of stone at ground floor, of 'free renaissance style'. Carved pillaster mullions separate timber casements, with 4 giant pillasters running to eaves level. Upper floor has a central range of fenestration, being a pair of twin light casements each topped by a pair of overlights and divided by stone mullions and transoms. Either side of this central windows is a single double light casement topped by a pair of overlights. Above these windows is a strip of carved entablature with foliate carvings and dragons holding three armorial shields, East: Duchy of Cornwall, centre and west unknown. A triangular 'dutch' gable holds a further armorial device although this is difficult to make out (possibly that of the town), it is flanked by a pair of red roses and green vines. |                       |                          |                                                                                            |  |  |  |  |  |  |
| Within Conservati                                                                                                                                                                                                                                                                                                                                                                                                                                                                                                                                                                                                                                                                                                                                                                                                                                               | on Area ? South M     | Molton                   | Adj □                                                                                      |  |  |  |  |  |  |
| Justification For li                                                                                                                                                                                                                                                                                                                                                                                                                                                                                                                                                                                                                                                                                                                                                                                                                                            | nclusion :            |                          |                                                                                            |  |  |  |  |  |  |
| B ■ the towr                                                                                                                                                                                                                                                                                                                                                                                                                                                                                                                                                                                                                                                                                                                                                                                                                                                    | n and is well embelli | shed with<br>s the build | he use of red brick within<br>n carved stonework (B). This<br>ding stand out in the<br>ng. |  |  |  |  |  |  |