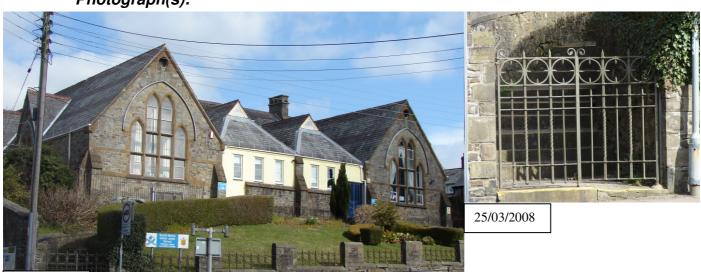

| ne building was e National Schue Coat Schoolevelopment of hildren (D). The punction of Narnstaple Street | nool of 1883,<br>ol – represen<br>South Moltor<br>e building dor<br>orth Road, N | Hugh Sq<br>ting a for<br>and the<br>minates a | uier's fre<br>ward ste<br>demand<br>corner s | ee school and<br>p in the<br>I for schoolin<br>side overlool | d the |  |  |  |



Photograph(s):







25/03/2008

25/03/2008

| Building             | Name / N                         | umber:                         | Mole Brid                                                         | ge                  |                |        |                          |              |
|----------------------|----------------------------------|--------------------------------|-------------------------------------------------------------------|---------------------|----------------|--------|--------------------------|--------------|
| Parish :             | South                            | Molton                         |                                                                   | Ward                | <i>t</i> : [   | South  | Molton Wa                | ard          |
| Address