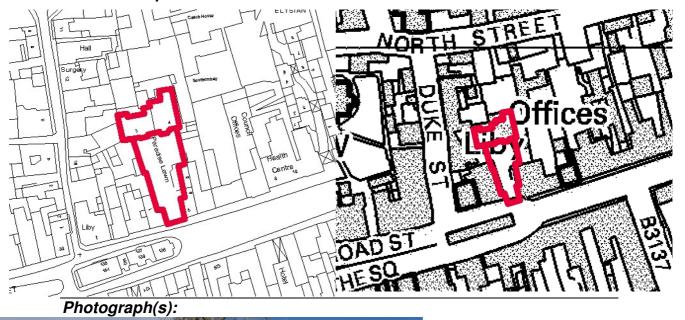

| Building Name / Number: Paradise Lawn                                                                                                                                                                                                                                                                                                                                                                                                                                                                                                                                                                                                                                                                                                             |                                                                                                                                      |                                                          |                                                      |                                                              |                         |  |  |  |  |
|---------------------------------------------------------------------------------------------------------------------------------------------------------------------------------------------------------------------------------------------------------------------------------------------------------------------------------------------------------------------------------------------------------------------------------------------------------------------------------------------------------------------------------------------------------------------------------------------------------------------------------------------------------------------------------------------------------------------------------------------------|--------------------------------------------------------------------------------------------------------------------------------------|----------------------------------------------------------|------------------------------------------------------|--------------------------------------------------------------|-------------------------|--|--|--|--|
| Parish: South                                                                                                                                                                                                                                                                                                                                                                                                                                                                                                                                                                                                                                                                                                                                     | n Molton                                                                                                                             | Ward :                                                   | South                                                | Molton Ward                                                  | d                       |  |  |  |  |
| Address :                                                                                                                                                                                                                                                                                                                                                                                                                                                                                                                                                                                                                                                                                                                                         | East Street<br>South Molton<br>North Devon                                                                                           |                                                          |                                                      |                                                              |                         |  |  |  |  |
| NGR :                                                                                                                                                                                                                                                                                                                                                                                                                                                                                                                                                                                                                                                                                                                                             | SS 2715,1259                                                                                                                         | E                                                        | Entry # :                                            | SM/01                                                        |                         |  |  |  |  |
| Date Adopted :                                                                                                                                                                                                                                                                                                                                                                                                                                                                                                                                                                                                                                                                                                                                    | 12/12/08                                                                                                                             |                                                          |                                                      |                                                              |                         |  |  |  |  |
| Listing Description                                                                                                                                                                                                                                                                                                                                                                                                                                                                                                                                                                                                                                                                                                                               | n :                                                                                                                                  |                                                          |                                                      |                                                              |                         |  |  |  |  |
| A semi-detached pair of villas at the end of a landscaped approach. Buildings of Marland Brick, with slate hipped roof and clay tile ridge. Building has a symmetrical facade centred on a group of three 1 over 1 sashes separated by stone mullions – same above. Flanking these windows are a pair of twin height bays, three sided with hipped slate roof, again 1 over 1 sashes. Following this are the doorways and then a narrow 1 over 1 sash with a similar sash above. The doorway is topped by an arch executed in red brick to highlight the feature. Over the doorways and the neighbouring sash are a pair of timber verandas, both finished in white and with carved brackets and mouldings. A timber balustrade tops the verandas |                                                                                                                                      |                                                          |                                                      |                                                              |                         |  |  |  |  |
| Within Conservation                                                                                                                                                                                                                                                                                                                                                                                                                                                                                                                                                                                                                                                                                                                               | on Area ? South                                                                                                                      | Molton                                                   |                                                      |                                                              | Adj □                   |  |  |  |  |
| Justification For Ir                                                                                                                                                                                                                                                                                                                                                                                                                                                                                                                                                                                                                                                                                                                              | nclusion :                                                                                                                           |                                                          |                                                      |                                                              |                         |  |  |  |  |
| B and dom amongs giving th as testa                                                                                                                                                                                                                                                                                                                                                                                                                                                                                                                                                                                                                                                                                                               | dings are of Marla<br>ninate the landsca<br>t the tightly packed<br>ne buildings landm<br>ment to the buildir<br>Chief Justice of En | ped lawn a<br>d burgage l<br>ark quality<br>ng being the | nd paths<br>ayout of t<br>(F). A blu<br>e birthplace | which stand<br>the town cer<br>ie plaque sta<br>ce of Lord W | l out É<br>ntre<br>ands |  |  |  |  |