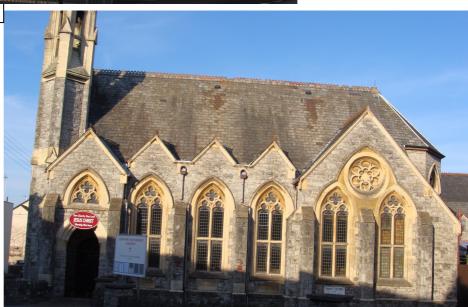

Photograph(s):

| Building Name / Number: Newport Methodist Church                                                                                                                                                                                                                                                                                                                                                                                                                                                                                                                                                                                                                                                                                                       |                                   |                          |                                                 |                                     |                          |                                |                                                            |                |  |
|--------------------------------------------------------------------------------------------------------------------------------------------------------------------------------------------------------------------------------------------------------------------------------------------------------------------------------------------------------------------------------------------------------------------------------------------------------------------------------------------------------------------------------------------------------------------------------------------------------------------------------------------------------------------------------------------------------------------------------------------------------|-----------------------------------|--------------------------|-------------------------------------------------|-------------------------------------|--------------------------|--------------------------------|------------------------------------------------------------|----------------|--|
| Parish :                                                                                                                                                                                                                                                                                                                                                                                                                                                                                                                                                                                                                                                                                                                                               | Barn                              | staple                   |                                                 | Ward                                | d : [                    | Newpo                          | ort                                                        |                |  |
| Address :                                                                                                                                                                                                                                                                                                                                                                                                                                                                                                                                                                                                                                                                                                                                              |                                   | Newpor                   | Gloster Road<br>Newport, Barnstaple<br>EX32 9JS |                                     |                          |                                |                                                            |                |  |
| NGR:                                                                                                                                                                                                                                                                                                                                                                                                                                                                                                                                                                                                                                                                                                                                                   |                                   | SS 2565,1324             |                                                 |                                     | En                       | try # :                        | NEW / 03                                                   | }              |  |
| Date Ado                                                                                                                                                                                                                                                                                                                                                                                                                                                                                                                                                                                                                                                                                                                                               | oted :                            | 2011                     |                                                 |                                     |                          |                                |                                                            |                |  |
| Listing De                                                                                                                                                                                                                                                                                                                                                                                                                                                                                                                                                                                                                                                                                                                                             | escriptio                         | n :                      |                                                 |                                     |                          |                                |                                                            |                |  |
| Church, blue/grey local stone with Bath Stone and Marland Brick dressings to windows, eaves and spire. Cinquefoil pierced clay ridge tiles and natural slate roof. Windows feature quatrefoils and rose window to the Gloster Road elevation, window tracery in the geometric decorated style of the 13 <sup>th</sup> century. Chancel end is a polygonal apse.  The Church was completed and officially opened in 1911. The lower sections of the wall are inscribed stones with the names of local donors who supported the building of the church.  Attached Church Hall in similar local stone, but more brown than grey, with terracotta window dressings. Windows are of similar proportions but with round arched heads and lacking in tracery. |                                   |                          |                                                 |                                     |                          |                                |                                                            |                |  |
| Within Co                                                                                                                                                                                                                                                                                                                                                                                                                                                                                                                                                                                                                                                                                                                                              | nservati                          | on Area 1                | ? Newp                                          | ort                                 |                          |                                |                                                            | Adj □          |  |
| Justification For Inclusion :                                                                                                                                                                                                                                                                                                                                                                                                                                                                                                                                                                                                                                                                                                                          |                                   |                          |                                                 |                                     |                          |                                |                                                            |                |  |
| A                                                                                                                                                                                                                                                                                                                                                                                                                                                                                                                                                                                                                                                                                                                                                      | conveni<br>the nort<br>Illustrati | ently marl<br>h and Vict | ks the tra<br>torian ho<br>expansio             | ansition l<br>ousing ar<br>on and a | oetwood<br>nd sh<br>ccep | een Ge<br>lops to t<br>tance o | port Road (<br>orgian hous<br>the south (I<br>f dissenting | sing to<br>O). |  |