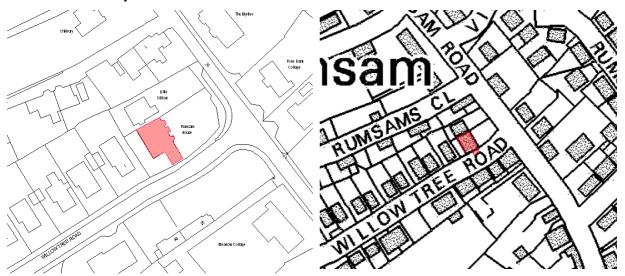

## Photograph(s):

| Building Name / Number: 1 & 2 Deerpark Cottage                                                                                                                                                                                                                                                                                                                                                                                                                                                                                                                                                                                                                                |                       |                                                                |                                               |                     |                |                    |                               |                 |  |  |
|-------------------------------------------------------------------------------------------------------------------------------------------------------------------------------------------------------------------------------------------------------------------------------------------------------------------------------------------------------------------------------------------------------------------------------------------------------------------------------------------------------------------------------------------------------------------------------------------------------------------------------------------------------------------------------|-----------------------|----------------------------------------------------------------|-----------------------------------------------|---------------------|----------------|--------------------|-------------------------------|-----------------|--|--|
| Parish :                                                                                                                                                                                                                                                                                                                                                                                                                                                                                                                                                                                                                                                                      | Barns                 | staple                                                         |                                               | Ward                | d : [          | Newpo              | ort                           |                 |  |  |
| Address .                                                                                                                                                                                                                                                                                                                                                                                                                                                                                                                                                                                                                                                                     |                       | Rumsam,                                                        | Rumsam Road<br>Rumsam, Barnstaple<br>EX32 9ER |                     |                |                    |                               |                 |  |  |
| NGR :                                                                                                                                                                                                                                                                                                                                                                                                                                                                                                                                                                                                                                                                         |                       | SS 2570,1316                                                   |                                               |                     |                | RUM / 01           |                               |                 |  |  |
| Date Ado                                                                                                                                                                                                                                                                                                                                                                                                                                                                                                                                                                                                                                                                      | pted :                | 2011                                                           |                                               |                     |                |                    |                               |                 |  |  |
| Listing De                                                                                                                                                                                                                                                                                                                                                                                                                                                                                                                                                                                                                                                                    | escription            | n :                                                            |                                               |                     |                |                    |                               |                 |  |  |
| Late 18 <sup>th</sup> or Early 19 <sup>th</sup> Century former coach-house and ancillary accommodation associated with Deerpark (now on opposite side of A361/A39). Limewashed and rendered rubble stone construction built directly onto bedrock which protrudes above ground in places. 2 storey on 'L' shaped plan. Various casement windows, all replacements. 4 chimney stacks, 2 of rendered or whitewashed stone and 2 red brick and probably later.  Natural Slate roofs.  Rear elevation has two large openings with red brick arches. Several window openings have similar red brick arch retails and several remnant arches indicate further openings now blocked. |                       |                                                                |                                               |                     |                |                    |                               |                 |  |  |
| Within Co                                                                                                                                                                                                                                                                                                                                                                                                                                                                                                                                                                                                                                                                     | onservatio            | on Area ?                                                      | Rumsan                                        | n                   |                |                    |                               | Adj □           |  |  |
| Justificat                                                                                                                                                                                                                                                                                                                                                                                                                                                                                                                                                                                                                                                                    | ion For Ir            | nclusion :                                                     |                                               |                     |                |                    |                               |                 |  |  |
| A   B   C   C   C   C   C   C   C   C   C                                                                                                                                                                                                                                                                                                                                                                                                                                                                                                                                                                                                                                     | its const<br>(B). The | ding utilises<br>ruction, both<br>building als<br>ship of main | h materia<br>so reflects                      | als bei<br>s its tr | ng d<br>aditio | ominan<br>onal fur | t in local bu<br>action and t | uildings<br>:he |  |  |