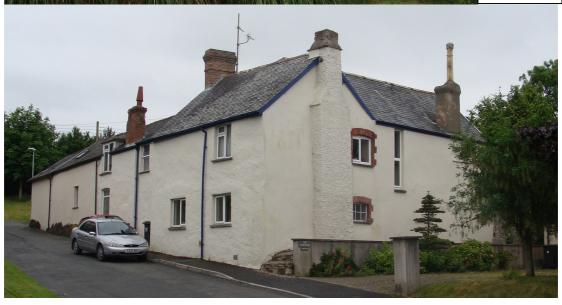

09/08/2009

| Building l                                                                                                                                                                                                                                                                                                                                                                                                                                                                                                                                                                                                                                                                                                                                                                                                                                                                                                                               | Name / N                                   | umber:   | Rums    | sam Villa                                     |       |            |            |       |  |
|------------------------------------------------------------------------------------------------------------------------------------------------------------------------------------------------------------------------------------------------------------------------------------------------------------------------------------------------------------------------------------------------------------------------------------------------------------------------------------------------------------------------------------------------------------------------------------------------------------------------------------------------------------------------------------------------------------------------------------------------------------------------------------------------------------------------------------------------------------------------------------------------------------------------------------------|--------------------------------------------|----------|---------|-----------------------------------------------|-------|------------|------------|-------|--|
| Parish :                                                                                                                                                                                                                                                                                                                                                                                                                                                                                                                                                                                                                                                                                                                                                                                                                                                                                                                                 | Barns                                      | staple   |         | ] Ward                                        | d : [ | Newpo      | ort        |       |  |
| Address .                                                                                                                                                                                                                                                                                                                                                                                                                                                                                                                                                                                                                                                                                                                                                                                                                                                                                                                                | Address:  Rumsam Roa Newport, Bar EX32 9ER |          |         |                                               |       |            |            |       |  |
| NGR :                                                                                                                                                                                                                                                                                                                                                                                                                                                                                                                                                                                                                                                                                                                                                                                                                                                                                                                                    |                                            | SS 256   | 59,131  | 317 <i>Entry # :</i> RUM /                    |       |            |            | }     |  |
| Date Ado                                                                                                                                                                                                                                                                                                                                                                                                                                                                                                                                                                                                                                                                                                                                                                                                                                                                                                                                 | pted :                                     | 2011     |         |                                               |       |            |            |       |  |
| Listing De                                                                                                                                                                                                                                                                                                                                                                                                                                                                                                                                                                                                                                                                                                                                                                                                                                                                                                                               | escriptio                                  | n :      |         |                                               |       |            |            |       |  |
| 2 storey House, largely symmetrical rectangular main body with front ground floor bays joined by enclosed porch. To either side equal armed wings set back from main frontage. Natural slate roof with crested clay ridge tiles. UPVC replacement windows in 6 over 6 arrangement similar to those seen on other substantial buildings around Rumsam and probably reflecting original pattern. Wings have recessed arches to ground floor. These either represent infilled door openings replaced with windows or original blind features to add interest and establish a 'Palladian' style for the villa. 3 matching brick chimney stacks, 1 on each wing and 1 at right end of main block. This arrangement spoils an otherwise symmetrical building, however there is no evidence externally to suggest a chimney has been removed from the left side of the building. Low modern boundary wall in textured mock stone cement blocks. |                                            |          |         |                                               |       |            |            |       |  |
| Within Co                                                                                                                                                                                                                                                                                                                                                                                                                                                                                                                                                                                                                                                                                                                                                                                                                                                                                                                                | nservati                                   | on Area  | ? Ru    | ımsam                                         |       |            |            | Adj □ |  |
| Justificat                                                                                                                                                                                                                                                                                                                                                                                                                                                                                                                                                                                                                                                                                                                                                                                                                                                                                                                               | ion For Ir                                 | nclusion | ) :     |                                               |       |            |            |       |  |
| A B C D E F G H I                                                                                                                                                                                                                                                                                                                                                                                                                                                                                                                                                                                                                                                                                                                                                                                                                                                                                                                        | The buil                                   | dings is | of an a | n Villa on a<br>age, style a<br>Idings within | nď m  | naterial a | appearance | ` '   |  |