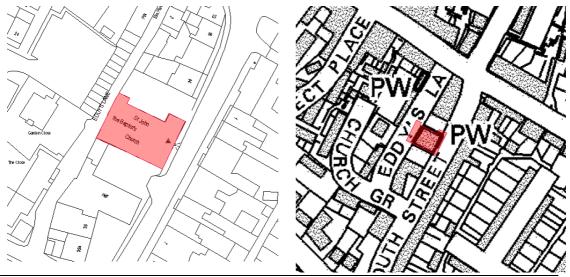

## Photograph(s):

| Building Name / Number: Church of St. John the Baptist                                                                                                                                                                                                                                                                                                                                                                                                                                                                                                                                                                                                                                                                                                                                                                |                                           |                                                                                             |                                                  |                                        |                                |                                 |                                            |                            |  |  |
|-----------------------------------------------------------------------------------------------------------------------------------------------------------------------------------------------------------------------------------------------------------------------------------------------------------------------------------------------------------------------------------------------------------------------------------------------------------------------------------------------------------------------------------------------------------------------------------------------------------------------------------------------------------------------------------------------------------------------------------------------------------------------------------------------------------------------|-------------------------------------------|---------------------------------------------------------------------------------------------|--------------------------------------------------|----------------------------------------|--------------------------------|---------------------------------|--------------------------------------------|----------------------------|--|--|
| Parish :                                                                                                                                                                                                                                                                                                                                                                                                                                                                                                                                                                                                                                                                                                                                                                                                              | Barns                                     | staple                                                                                      |                                                  | Ward                                   | d: [                           | Newpo                           | ort                                        |                            |  |  |
| Address .                                                                                                                                                                                                                                                                                                                                                                                                                                                                                                                                                                                                                                                                                                                                                                                                             | ;                                         | Newport,                                                                                    | South Street<br>Newport, Barnstaple<br>EX32 9JS  |                                        |                                |                                 |                                            |                            |  |  |
| NGR :                                                                                                                                                                                                                                                                                                                                                                                                                                                                                                                                                                                                                                                                                                                                                                                                                 |                                           | SS 2567,                                                                                    | 1322                                             |                                        | Er                             | ntry#:                          | NEW / 04                                   | -                          |  |  |
| Date Ado                                                                                                                                                                                                                                                                                                                                                                                                                                                                                                                                                                                                                                                                                                                                                                                                              | pted :                                    | 2011                                                                                        |                                                  |                                        |                                |                                 |                                            |                            |  |  |
| Listing De                                                                                                                                                                                                                                                                                                                                                                                                                                                                                                                                                                                                                                                                                                                                                                                                            | escriptio                                 | n :                                                                                         |                                                  |                                        |                                |                                 |                                            |                            |  |  |
| Parish Church, local stone with natural slate roof and Bath Stone quoins and window dressings.  Completed and consecrated June 1829 on the site of a former 14 <sup>th</sup> century Chapel of Ease which had already been largely destroyed by 1815 having gone out of use just after 1630.  The church as built in 1829 was a basic oblong building described as having a 'semi-classical design'. It was only after extensive renovation and enlargement works in 1882 that the building took on the gothic revival appearance it has today.  The body of the church features windows in the 'decorated' gothic style, while elements such as the north porch features windows of the later 'perpendicular' gothic style as a way to artificially create a sense of hierarchy within the elements of the building. |                                           |                                                                                             |                                                  |                                        |                                |                                 |                                            |                            |  |  |
| Within Co                                                                                                                                                                                                                                                                                                                                                                                                                                                                                                                                                                                                                                                                                                                                                                                                             | onservatio                                | on Area ?                                                                                   | Newpor                                           | t                                      |                                |                                 |                                            | Adj □                      |  |  |
| Justificat                                                                                                                                                                                                                                                                                                                                                                                                                                                                                                                                                                                                                                                                                                                                                                                                            | ion For Ir                                | nclusion :                                                                                  |                                                  |                                        |                                |                                 |                                            |                            |  |  |
| A   B   C   D   E   E   G   H   I                                                                                                                                                                                                                                                                                                                                                                                                                                                                                                                                                                                                                                                                                                                                                                                     | worship<br>The suc<br>Newport<br>serves a | siated with t<br>(E) as well<br>cess of this<br>t Parish for<br>as a remind<br>n during the | as being<br>church le<br>which it s<br>er of the | a land<br>ed to to<br>served<br>resurg | dma<br>the c<br>l as l<br>genc | rk along<br>reation<br>Parish ( | South Street<br>of a separa<br>Church (H). | eet (F).<br>ate<br>It also |  |  |