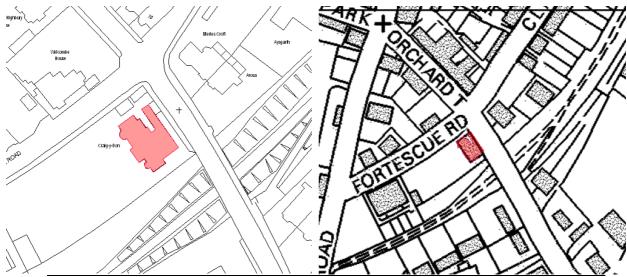

Photograph(s):

| Building Name / Number: Craig-Y-Don                                                                                                                                                                                                                                                                                                                                                                                                                                                                                                                                                                                                                                                                                                                                    |                                                         |                                                                         |                                                      |                                                    |                                 |                                          |                                                    |                  |  |
|------------------------------------------------------------------------------------------------------------------------------------------------------------------------------------------------------------------------------------------------------------------------------------------------------------------------------------------------------------------------------------------------------------------------------------------------------------------------------------------------------------------------------------------------------------------------------------------------------------------------------------------------------------------------------------------------------------------------------------------------------------------------|---------------------------------------------------------|-------------------------------------------------------------------------|------------------------------------------------------|----------------------------------------------------|---------------------------------|------------------------------------------|----------------------------------------------------|------------------|--|
| Parish :                                                                                                                                                                                                                                                                                                                                                                                                                                                                                                                                                                                                                                                                                                                                                               | Barns                                                   | staple                                                                  |                                                      | Ward                                               | d :                             | Newpo                                    | ort                                                |                  |  |
| Address :                                                                                                                                                                                                                                                                                                                                                                                                                                                                                                                                                                                                                                                                                                                                                              |                                                         | Newport,                                                                | Rumsam Road<br>Newport, Barnstaple<br>EX32 9EW       |                                                    |                                 |                                          |                                                    |                  |  |
| NGR :                                                                                                                                                                                                                                                                                                                                                                                                                                                                                                                                                                                                                                                                                                                                                                  |                                                         | SS 2567,                                                                | 1319                                                 |                                                    | En                              | try # :                                  | RUM / 02                                           | 1                |  |
| Date Ado                                                                                                                                                                                                                                                                                                                                                                                                                                                                                                                                                                                                                                                                                                                                                               | oted :                                                  | 2011                                                                    |                                                      |                                                    |                                 |                                          |                                                    |                  |  |
| Listing De                                                                                                                                                                                                                                                                                                                                                                                                                                                                                                                                                                                                                                                                                                                                                             | escription                                              | n :                                                                     |                                                      |                                                    |                                 |                                          |                                                    |                  |  |
| House, 3 storey in the arts and crafts style. External walls feature exposed red brick, pebbledashing, mock timber framing and red clay tile hanging. Massive red brick chimney stacks with corbelled decoration to heads. Glazed sided dormers and projecting porch with similar timber framed detailing to the upper walls and gables. Windows are sliding sashes, excepting small examples in one gable end that are top hung casements. All windows have single pane lower lights and multiple pane uppers in 4 or 8 panes.  The whole is remarkably consistent and unspoiled by alteration and enlargement.  The building sets behind a red brick wall on low stone plinth, the wall consists of piers connected by 'swag' headed brick walls with stone copings. |                                                         |                                                                         |                                                      |                                                    |                                 |                                          |                                                    |                  |  |
| Within Co                                                                                                                                                                                                                                                                                                                                                                                                                                                                                                                                                                                                                                                                                                                                                              | nservati                                                | on Area ?                                                               | Rumsan                                               | n                                                  |                                 |                                          |                                                    | Adj □            |  |
| Justification For Inclusion :                                                                                                                                                                                                                                                                                                                                                                                                                                                                                                                                                                                                                                                                                                                                          |                                                         |                                                                         |                                                      |                                                    |                                 |                                          |                                                    |                  |  |
| A   B   C   D   E   G   H   I                                                                                                                                                                                                                                                                                                                                                                                                                                                                                                                                                                                                                                                                                                                                          | and app<br>reflects<br>the 19 <sup>th</sup><br>The buil | rkably unspocarance of the changin and beginn ding is prorisible from t | the consorg<br>g archite<br>ing of the<br>minent alc | ervation<br>ctural<br>20 <sup>th</sup> o<br>ong Ri | on ar<br>style<br>centu<br>umsa | rea (I). Te and ta<br>uries (D<br>am Roa | The building<br>ste at the e<br>).<br>d and is als | g also<br>end of |  |