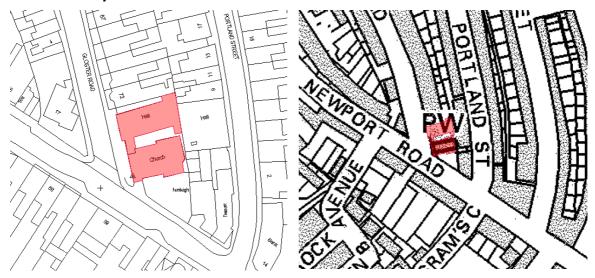

Photograph(s):

| Building Name / Number: Newport Methodist Church                                                                                                                                                                                                                                                                                                                                                                                                                                                                                                                                                                                                                                                                                                       |                                   |                          |                                                 |                                     |                          |                                |                                                            |                |  |
|--------------------------------------------------------------------------------------------------------------------------------------------------------------------------------------------------------------------------------------------------------------------------------------------------------------------------------------------------------------------------------------------------------------------------------------------------------------------------------------------------------------------------------------------------------------------------------------------------------------------------------------------------------------------------------------------------------------------------------------------------------|-----------------------------------|--------------------------|-------------------------------------------------|-------------------------------------|--------------------------|--------------------------------|------------------------------------------------------------|----------------|--|
| Parish :                                                                                                                                                                                                                                                                                                                                                                                                                                                                                                                                                                                                                                                                                                                                               | Barn                              | staple                   |                                                 | Ward                                | d : [                    | Newpo                          | ort                                                        |                |  |
| Address :                                                                                                                                                                                                                                                                                                                                                                                                                                                                                                                                                                                                                                                                                                                                              |                                   | Newpor                   | Gloster Road<br>Newport, Barnstaple<br>EX32 9JS |                                     |                          |                                |                                                            |                |  |
| NGR:                                                                                                                                                                                                                                                                                                                                                                                                                                                                                                                                                                                                                                                                                                                                                   |                                   | SS 2565,1324             |                                                 |                                     | En                       | try # :                        | NEW / 03                                                   | }              |  |
| Date Ado                                                                                                                                                                                                                                                                                                                                                                                                                                                                                                                                                                                                                                                                                                                                               | oted :                            | 2011                     |                                                 |                                     |                          |                                |                                                            |                |  |
| Listing De                                                                                                                                                                                                                                                                                                                                                                                                                                                                                                                                                                                                                                                                                                                                             | escriptio                         | n :                      |                                                 |                                     |                          |                                |                                                            |                |  |
| Church, blue/grey local stone with Bath Stone and Marland Brick dressings to windows, eaves and spire. Cinquefoil pierced clay ridge tiles and natural slate roof. Windows feature quatrefoils and rose window to the Gloster Road elevation, window tracery in the geometric decorated style of the 13 <sup>th</sup> century. Chancel end is a polygonal apse.  The Church was completed and officially opened in 1911. The lower sections of the wall are inscribed stones with the names of local donors who supported the building of the church.  Attached Church Hall in similar local stone, but more brown than grey, with terracotta window dressings. Windows are of similar proportions but with round arched heads and lacking in tracery. |                                   |                          |                                                 |                                     |                          |                                |                                                            |                |  |
| Within Co                                                                                                                                                                                                                                                                                                                                                                                                                                                                                                                                                                                                                                                                                                                                              | nservati                          | on Area 1                | ? Newp                                          | ort                                 |                          |                                |                                                            | Adj □          |  |
| Justification For Inclusion :                                                                                                                                                                                                                                                                                                                                                                                                                                                                                                                                                                                                                                                                                                                          |                                   |                          |                                                 |                                     |                          |                                |                                                            |                |  |
| A                                                                                                                                                                                                                                                                                                                                                                                                                                                                                                                                                                                                                                                                                                                                                      | conveni<br>the nort<br>Illustrati | ently marl<br>h and Vict | ks the tra<br>torian ho<br>expansio             | ansition l<br>ousing ar<br>on and a | oetwood<br>nd sh<br>ccep | een Ge<br>lops to t<br>tance o | port Road (<br>orgian hous<br>the south (I<br>f dissenting | sing to<br>O). |  |