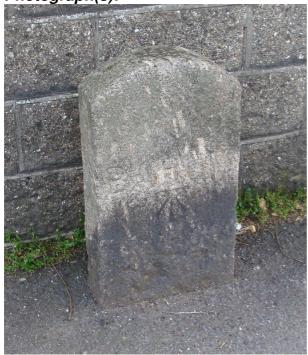

| Building Nam                                                                                    | ne / Number:                                                     | Milesto                      | ne         |       |         |               |        |  |  |
|-------------------------------------------------------------------------------------------------|------------------------------------------------------------------|------------------------------|------------|-------|---------|---------------|--------|--|--|
| Parish :                                                                                        | Barnstaple                                                       |                              | Ward       | d:    | Newpo   | ort           |        |  |  |
| Address :                                                                                       |                                                                  | ey Road<br>ort, Barns<br>9BG |            |       |         |               |        |  |  |
| NGR :                                                                                           | SS 256                                                           | 69,1321                      |            | Er    | ntry#:  | NEW / 01      |        |  |  |
| Date Adopted                                                                                    | <b>d</b> : 2011                                                  |                              |            |       |         |               |        |  |  |
| Listing Desci                                                                                   | ription :                                                        |                              |            |       |         |               |        |  |  |
| Small granite                                                                                   | milestone ins                                                    | cribed 'E                    | Barum' wit | h fur | ther ma | rkings ben    | eath.  |  |  |
| This milestone is of similar size and type to that along South Street which is Grade II Listed. |                                                                  |                              |            |       |         |               |        |  |  |
| The stone marks a point approx. 1 mile from the centre of Barnstaple.                           |                                                                  |                              |            |       |         |               |        |  |  |
|                                                                                                 |                                                                  |                              |            |       |         |               |        |  |  |
| Within Conse                                                                                    | ervation Area                                                    | ?                            |            |       |         |               | Adj □  |  |  |
| Justification                                                                                   | Justification For Inclusion :                                    |                              |            |       |         |               |        |  |  |
| B □ Ba<br>C □ of                                                                                | e milestone re<br>rnstaple on w<br>a reminder of<br>ads (D & E). | hat was                      | the main   | road  | to Land | dkey. It also | serves |  |  |