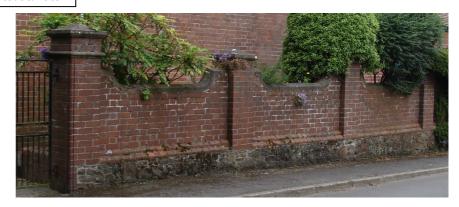

Photograph(s):

| Building Name / Number: Craig-Y-Don                                                                                                                                                                                                                                                                                                                                                                                                                                                                                                                                                                                                                                                                                                                                    |                                                         |                                                                         |                                                      |                                                    |                                 |                                          |                                                    |                  |  |
|------------------------------------------------------------------------------------------------------------------------------------------------------------------------------------------------------------------------------------------------------------------------------------------------------------------------------------------------------------------------------------------------------------------------------------------------------------------------------------------------------------------------------------------------------------------------------------------------------------------------------------------------------------------------------------------------------------------------------------------------------------------------|---------------------------------------------------------|-------------------------------------------------------------------------|------------------------------------------------------|----------------------------------------------------|---------------------------------|------------------------------------------|----------------------------------------------------|------------------|--|
| Parish :                                                                                                                                                                                                                                                                                                                                                                                                                                                                                                                                                                                                                                                                                                                                                               | Barns                                                   | staple                                                                  |                                                      | Ward                                               | d :                             | Newpo                                    | ort                                                |                  |  |
| Address :                                                                                                                                                                                                                                                                                                                                                                                                                                                                                                                                                                                                                                                                                                                                                              |                                                         | Newport,                                                                | Rumsam Road<br>Newport, Barnstaple<br>EX32 9EW       |                                                    |                                 |                                          |                                                    |                  |  |
| NGR :                                                                                                                                                                                                                                                                                                                                                                                                                                                                                                                                                                                                                                                                                                                                                                  |                                                         | SS 2567,                                                                | 1319                                                 |                                                    | En                              | try # :                                  | RUM / 02                                           | 1                |  |
| Date Ado                                                                                                                                                                                                                                                                                                                                                                                                                                                                                                                                                                                                                                                                                                                                                               | oted :                                                  | 2011                                                                    |                                                      |                                                    |                                 |                                          |                                                    |                  |  |
| Listing De                                                                                                                                                                                                                                                                                                                                                                                                                                                                                                                                                                                                                                                                                                                                                             | escription                                              | n :                                                                     |                                                      |                                                    |                                 |                                          |                                                    |                  |  |
| House, 3 storey in the arts and crafts style. External walls feature exposed red brick, pebbledashing, mock timber framing and red clay tile hanging. Massive red brick chimney stacks with corbelled decoration to heads. Glazed sided dormers and projecting porch with similar timber framed detailing to the upper walls and gables. Windows are sliding sashes, excepting small examples in one gable end that are top hung casements. All windows have single pane lower lights and multiple pane uppers in 4 or 8 panes.  The whole is remarkably consistent and unspoiled by alteration and enlargement.  The building sets behind a red brick wall on low stone plinth, the wall consists of piers connected by 'swag' headed brick walls with stone copings. |                                                         |                                                                         |                                                      |                                                    |                                 |                                          |                                                    |                  |  |
| Within Co                                                                                                                                                                                                                                                                                                                                                                                                                                                                                                                                                                                                                                                                                                                                                              | nservati                                                | on Area ?                                                               | Rumsan                                               | n                                                  |                                 |                                          |                                                    | Adj □            |  |
| Justification For Inclusion :                                                                                                                                                                                                                                                                                                                                                                                                                                                                                                                                                                                                                                                                                                                                          |                                                         |                                                                         |                                                      |                                                    |                                 |                                          |                                                    |                  |  |
| A   B   C   D   E   G   H   I                                                                                                                                                                                                                                                                                                                                                                                                                                                                                                                                                                                                                                                                                                                                          | and app<br>reflects<br>the 19 <sup>th</sup><br>The buil | rkably unspocarance of the changin and beginn ding is prorisible from t | the consorg<br>g archite<br>ing of the<br>minent alc | ervation<br>ctural<br>20 <sup>th</sup> o<br>ong Ri | on ar<br>style<br>centu<br>umsa | rea (I). Te and ta<br>uries (D<br>am Roa | The building<br>ste at the e<br>).<br>d and is als | g also<br>end of |  |