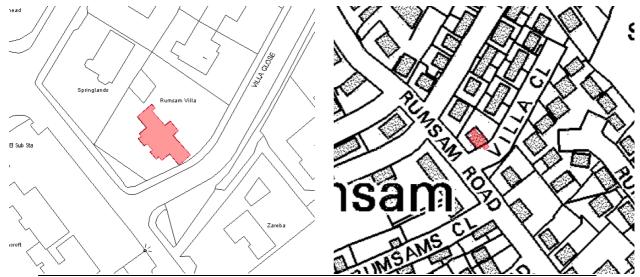

09/08/2009

| Building l                                                                                                                                                                                                                                                                                                                                                                                                                                                                                                                                                                                                                                                                                                                                                                                                                                                                                                                               | Name / N                                   | umber:   | Rums    | sam Villa                                     |       |            |            |       |  |
|------------------------------------------------------------------------------------------------------------------------------------------------------------------------------------------------------------------------------------------------------------------------------------------------------------------------------------------------------------------------------------------------------------------------------------------------------------------------------------------------------------------------------------------------------------------------------------------------------------------------------------------------------------------------------------------------------------------------------------------------------------------------------------------------------------------------------------------------------------------------------------------------------------------------------------------|--------------------------------------------|----------|---------|-----------------------------------------------|-------|------------|------------|-------|--|
| Parish :                                                                                                                                                                                                                                                                                                                                                                                                                                                                                                                                                                                                                                                                                                                                                                                                                                                                                                                                 | Barns                                      | staple   |         | ] Ward                                        | d : [ | Newpo      | ort        |       |  |
| Address .                                                                                                                                                                                                                                                                                                                                                                                                                                                                                                                                                                                                                                                                                                                                                                                                                                                                                                                                | Address:  Rumsam Roa Newport, Bar EX32 9ER |          |         |                                               |       |            |            |       |  |
| NGR :                                                                                                                                                                                                                                                                                                                                                                                                                                                                                                                                                                                                                                                                                                                                                                                                                                                                                                                                    |                                            | SS 256   | 59,131  | 317 <i>Entry # :</i> RUM /                    |       |            |            | }     |  |
| Date Ado                                                                                                                                                                                                                                                                                                                                                                                                                                                                                                                                                                                                                                                                                                                                                                                                                                                                                                                                 | pted :                                     | 2011     |         |                                               |       |            |            |       |  |
| Listing De                                                                                                                                                                                                                                                                                                                                                                                                                                                                                                                                                                                                                                                                                                                                                                                                                                                                                                                               | escriptio                                  | n :      |         |                                               |       |            |            |       |  |
| 2 storey House, largely symmetrical rectangular main body with front ground floor bays joined by enclosed porch. To either side equal armed wings set back from main frontage. Natural slate roof with crested clay ridge tiles. UPVC replacement windows in 6 over 6 arrangement similar to those seen on other substantial buildings around Rumsam and probably reflecting original pattern. Wings have recessed arches to ground floor. These either represent infilled door openings replaced with windows or original blind features to add interest and establish a 'Palladian' style for the villa. 3 matching brick chimney stacks, 1 on each wing and 1 at right end of main block. This arrangement spoils an otherwise symmetrical building, however there is no evidence externally to suggest a chimney has been removed from the left side of the building. Low modern boundary wall in textured mock stone cement blocks. |                                            |          |         |                                               |       |            |            |       |  |
| Within Co                                                                                                                                                                                                                                                                                                                                                                                                                                                                                                                                                                                                                                                                                                                                                                                                                                                                                                                                | nservati                                   | on Area  | ? Ru    | ımsam                                         |       |            |            | Adj □ |  |
| Justificat                                                                                                                                                                                                                                                                                                                                                                                                                                                                                                                                                                                                                                                                                                                                                                                                                                                                                                                               | ion For Ir                                 | nclusion | ) :     |                                               |       |            |            |       |  |
| A B C D E F G H I                                                                                                                                                                                                                                                                                                                                                                                                                                                                                                                                                                                                                                                                                                                                                                                                                                                                                                                        | The buil                                   | dings is | of an a | n Villa on a<br>age, style a<br>Idings within | nď m  | naterial a | appearance | ` '   |  |