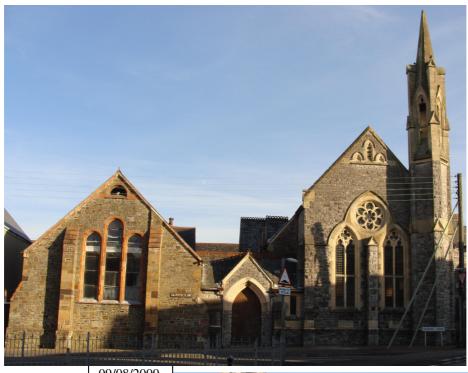

Photograph(s):

| Building Name / Number: Newport Methodist Church                                                                                                                                                                                                                                                                                                                                                                                                                                                                                                                                                                                                                                                                                                       |                                   |                          |                                                 |                                     |                          |                                |                                                            |                |  |
|--------------------------------------------------------------------------------------------------------------------------------------------------------------------------------------------------------------------------------------------------------------------------------------------------------------------------------------------------------------------------------------------------------------------------------------------------------------------------------------------------------------------------------------------------------------------------------------------------------------------------------------------------------------------------------------------------------------------------------------------------------|-----------------------------------|--------------------------|-------------------------------------------------|-------------------------------------|--------------------------|--------------------------------|------------------------------------------------------------|----------------|--|
| Parish :                                                                                                                                                                                                                                                                                                                                                                                                                                                                                                                                                                                                                                                                                                                                               | Barn                              | staple                   |                                                 | Ward                                | d : [                    | Newpo                          | ort                                                        |                |  |
| Address :                                                                                                                                                                                                                                                                                                                                                                                                                                                                                                                                                                                                                                                                                                                                              |                                   | Newpor                   | Gloster Road<br>Newport, Barnstaple<br>EX32 9JS |                                     |                          |                                |                                                            |                |  |
| NGR:                                                                                                                                                                                                                                                                                                                                                                                                                                                                                                                                                                                                                                                                                                                                                   |                                   | SS 2565,1324             |                                                 |                                     | En                       | try # :                        | NEW / 03                                                   | }              |  |
| Date Ado                                                                                                                                                                                                                                                                                                                                                                                                                                                                                                                                                                                                                                                                                                                                               | oted :                            | 2011                     |                                                 |                                     |                          |                                |                                                            |                |  |
| Listing De                                                                                                                                                                                                                                                                                                                                                                                                                                                                                                                                                                                                                                                                                                                                             | escriptio                         | n :                      |                                                 |                                     |                          |                                |                                                            |                |  |
| Church, blue/grey local stone with Bath Stone and Marland Brick dressings to windows, eaves and spire. Cinquefoil pierced clay ridge tiles and natural slate roof. Windows feature quatrefoils and rose window to the Gloster Road elevation, window tracery in the geometric decorated style of the 13 <sup>th</sup> century. Chancel end is a polygonal apse.  The Church was completed and officially opened in 1911. The lower sections of the wall are inscribed stones with the names of local donors who supported the building of the church.  Attached Church Hall in similar local stone, but more brown than grey, with terracotta window dressings. Windows are of similar proportions but with round arched heads and lacking in tracery. |                                   |                          |                                                 |                                     |                          |                                |                                                            |                |  |
| Within Co                                                                                                                                                                                                                                                                                                                                                                                                                                                                                                                                                                                                                                                                                                                                              | nservati                          | on Area 1                | ? Newp                                          | ort                                 |                          |                                |                                                            | Adj □          |  |
| Justification For Inclusion :                                                                                                                                                                                                                                                                                                                                                                                                                                                                                                                                                                                                                                                                                                                          |                                   |                          |                                                 |                                     |                          |                                |                                                            |                |  |
| A                                                                                                                                                                                                                                                                                                                                                                                                                                                                                                                                                                                                                                                                                                                                                      | conveni<br>the nort<br>Illustrati | ently marl<br>h and Vict | ks the tra<br>torian ho<br>expansio             | ansition l<br>ousing ar<br>on and a | oetwood<br>nd sh<br>ccep | een Ge<br>lops to t<br>tance o | port Road (<br>orgian hous<br>the south (I<br>f dissenting | sing to<br>O). |  |