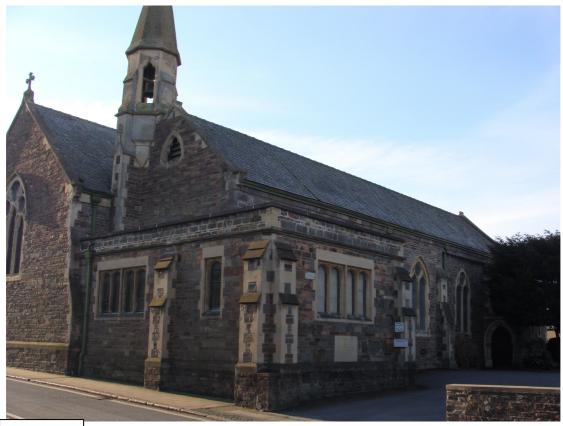

Photograph(s):

| Building Name / Number: Newport Methodist Church                                                                                                                                                                                                                                                                                                                                                                                                                                                                                                                                                                                                                                                                                                       |                                   |                          |                                                 |                                     |                          |                                |                                                            |                |  |
|--------------------------------------------------------------------------------------------------------------------------------------------------------------------------------------------------------------------------------------------------------------------------------------------------------------------------------------------------------------------------------------------------------------------------------------------------------------------------------------------------------------------------------------------------------------------------------------------------------------------------------------------------------------------------------------------------------------------------------------------------------|-----------------------------------|--------------------------|-------------------------------------------------|-------------------------------------|--------------------------|--------------------------------|------------------------------------------------------------|----------------|--|
| Parish :                                                                                                                                                                                                                                                                                                                                                                                                                                                                                                                                                                                                                                                                                                                                               | Barn                              | staple                   |                                                 | Ward                                | d : [                    | Newpo                          | ort                                                        |                |  |
| Address :                                                                                                                                                                                                                                                                                                                                                                                                                                                                                                                                                                                                                                                                                                                                              |                                   | Newpor                   | Gloster Road<br>Newport, Barnstaple<br>EX32 9JS |                                     |                          |                                |                                                            |                |  |
| NGR:                                                                                                                                                                                                                                                                                                                                                                                                                                                                                                                                                                                                                                                                                                                                                   |                                   | SS 2565,1324             |                                                 |                                     | En                       | try # :                        | NEW / 03                                                   | }              |  |
| Date Ado                                                                                                                                                                                                                                                                                                                                                                                                                                                                                                                                                                                                                                                                                                                                               | oted :                            | 2011                     |                                                 |                                     |                          |                                |                                                            |                |  |
| Listing De                                                                                                                                                                                                                                                                                                                                                                                                                                                                                                                                                                                                                                                                                                                                             | escriptio                         | n :                      |                                                 |                                     |                          |                                |                                                            |                |  |
| Church, blue/grey local stone with Bath Stone and Marland Brick dressings to windows, eaves and spire. Cinquefoil pierced clay ridge tiles and natural slate roof. Windows feature quatrefoils and rose window to the Gloster Road elevation, window tracery in the geometric decorated style of the 13 <sup>th</sup> century. Chancel end is a polygonal apse.  The Church was completed and officially opened in 1911. The lower sections of the wall are inscribed stones with the names of local donors who supported the building of the church.  Attached Church Hall in similar local stone, but more brown than grey, with terracotta window dressings. Windows are of similar proportions but with round arched heads and lacking in tracery. |                                   |                          |                                                 |                                     |                          |                                |                                                            |                |  |
| Within Co                                                                                                                                                                                                                                                                                                                                                                                                                                                                                                                                                                                                                                                                                                                                              | nservati                          | on Area 1                | ? Newp                                          | ort                                 |                          |                                |                                                            | Adj □          |  |
| Justification For Inclusion :                                                                                                                                                                                                                                                                                                                                                                                                                                                                                                                                                                                                                                                                                                                          |                                   |                          |                                                 |                                     |                          |                                |                                                            |                |  |
| A                                                                                                                                                                                                                                                                                                                                                                                                                                                                                                                                                                                                                                                                                                                                                      | conveni<br>the nort<br>Illustrati | ently marl<br>h and Vict | ks the tra<br>torian ho<br>expansio             | ansition l<br>ousing ar<br>on and a | oetwood<br>nd sh<br>ccep | een Ge<br>lops to t<br>tance o | port Road (<br>orgian hous<br>the south (I<br>f dissenting | sing to<br>O). |  |