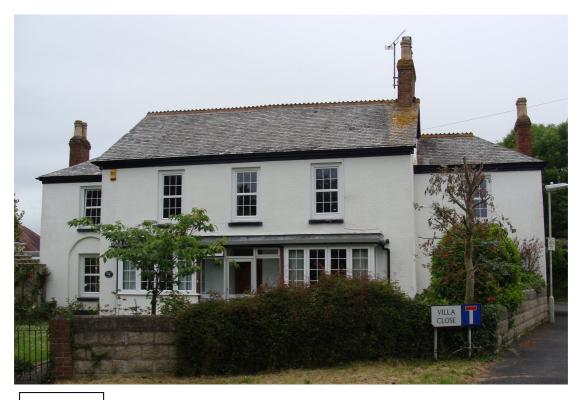

09/08/2009

| Building l                                                                                                                                                                                                                                                                                                                                                                                                                                                                                                                                                                                                                                                                                                                                                                                                                                                                                                                               | Name / N                                   | umber:   | Rums    | sam Villa                                     |       |            |            |       |  |
|------------------------------------------------------------------------------------------------------------------------------------------------------------------------------------------------------------------------------------------------------------------------------------------------------------------------------------------------------------------------------------------------------------------------------------------------------------------------------------------------------------------------------------------------------------------------------------------------------------------------------------------------------------------------------------------------------------------------------------------------------------------------------------------------------------------------------------------------------------------------------------------------------------------------------------------|--------------------------------------------|----------|---------|-----------------------------------------------|-------|------------|------------|-------|--|
| Parish :                                                                                                                                                                                                                                                                                                                                                                                                                                                                                                                                                                                                                                                                                                                                                                                                                                                                                                                                 | Barns                                      | staple   |         | ] Ward                                        | d : [ | Newpo      | ort        |       |  |
| Address .                                                                                                                                                                                                                                                                                                                                                                                                                                                                                                                                                                                                                                                                                                                                                                                                                                                                                                                                | Address:  Rumsam Roa Newport, Bar EX32 9ER |          |         |                                               |       |            |            |       |  |
| NGR :                                                                                                                                                                                                                                                                                                                                                                                                                                                                                                                                                                                                                                                                                                                                                                                                                                                                                                                                    |                                            | SS 256   | 59,131  | 317 <i>Entry # :</i> RUM /                    |       |            |            | }     |  |
| Date Ado                                                                                                                                                                                                                                                                                                                                                                                                                                                                                                                                                                                                                                                                                                                                                                                                                                                                                                                                 | pted :                                     | 2011     |         |                                               |       |            |            |       |  |
| Listing De                                                                                                                                                                                                                                                                                                                                                                                                                                                                                                                                                                                                                                                                                                                                                                                                                                                                                                                               | escriptio                                  | n :      |         |                                               |       |            |            |       |  |
| 2 storey House, largely symmetrical rectangular main body with front ground floor bays joined by enclosed porch. To either side equal armed wings set back from main frontage. Natural slate roof with crested clay ridge tiles. UPVC replacement windows in 6 over 6 arrangement similar to those seen on other substantial buildings around Rumsam and probably reflecting original pattern. Wings have recessed arches to ground floor. These either represent infilled door openings replaced with windows or original blind features to add interest and establish a 'Palladian' style for the villa. 3 matching brick chimney stacks, 1 on each wing and 1 at right end of main block. This arrangement spoils an otherwise symmetrical building, however there is no evidence externally to suggest a chimney has been removed from the left side of the building. Low modern boundary wall in textured mock stone cement blocks. |                                            |          |         |                                               |       |            |            |       |  |
| Within Co                                                                                                                                                                                                                                                                                                                                                                                                                                                                                                                                                                                                                                                                                                                                                                                                                                                                                                                                | nservati                                   | on Area  | ? Ru    | ımsam                                         |       |            |            | Adj □ |  |
| Justificat                                                                                                                                                                                                                                                                                                                                                                                                                                                                                                                                                                                                                                                                                                                                                                                                                                                                                                                               | ion For Ir                                 | nclusion | ) :     |                                               |       |            |            |       |  |
| A B C D E F G H I                                                                                                                                                                                                                                                                                                                                                                                                                                                                                                                                                                                                                                                                                                                                                                                                                                                                                                                        | The buil                                   | dings is | of an a | n Villa on a<br>age, style a<br>Idings within | nď m  | naterial a | appearance | ` '   |  |