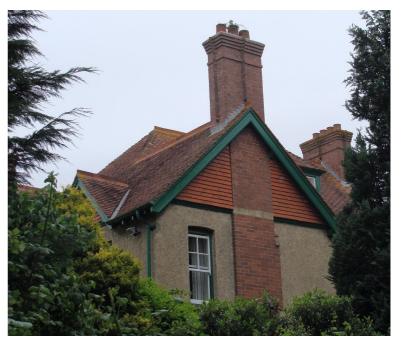

Photograph(s):

| Building Name / Number: Craig-Y-Don                                                                                                                                                                                                                                                                                                                                                                                                                                                                                                                                                                                                                                                                                                                                    |                                                         |                                                                         |                                                      |                                                    |                                 |                                          |                                                    |                  |  |
|------------------------------------------------------------------------------------------------------------------------------------------------------------------------------------------------------------------------------------------------------------------------------------------------------------------------------------------------------------------------------------------------------------------------------------------------------------------------------------------------------------------------------------------------------------------------------------------------------------------------------------------------------------------------------------------------------------------------------------------------------------------------|---------------------------------------------------------|-------------------------------------------------------------------------|------------------------------------------------------|----------------------------------------------------|---------------------------------|------------------------------------------|----------------------------------------------------|------------------|--|
| Parish :                                                                                                                                                                                                                                                                                                                                                                                                                                                                                                                                                                                                                                                                                                                                                               | Barns                                                   | staple                                                                  |                                                      | Ward                                               | d :                             | Newpo                                    | ort                                                |                  |  |
| Address :                                                                                                                                                                                                                                                                                                                                                                                                                                                                                                                                                                                                                                                                                                                                                              |                                                         | Newport,                                                                | Rumsam Road<br>Newport, Barnstaple<br>EX32 9EW       |                                                    |                                 |                                          |                                                    |                  |  |
| NGR :                                                                                                                                                                                                                                                                                                                                                                                                                                                                                                                                                                                                                                                                                                                                                                  |                                                         | SS 2567,                                                                | 1319                                                 |                                                    | En                              | try # :                                  | RUM / 02                                           | 1                |  |
| Date Ado                                                                                                                                                                                                                                                                                                                                                                                                                                                                                                                                                                                                                                                                                                                                                               | oted :                                                  | 2011                                                                    |                                                      |                                                    |                                 |                                          |                                                    |                  |  |
| Listing De                                                                                                                                                                                                                                                                                                                                                                                                                                                                                                                                                                                                                                                                                                                                                             | escription                                              | n :                                                                     |                                                      |                                                    |                                 |                                          |                                                    |                  |  |
| House, 3 storey in the arts and crafts style. External walls feature exposed red brick, pebbledashing, mock timber framing and red clay tile hanging. Massive red brick chimney stacks with corbelled decoration to heads. Glazed sided dormers and projecting porch with similar timber framed detailing to the upper walls and gables. Windows are sliding sashes, excepting small examples in one gable end that are top hung casements. All windows have single pane lower lights and multiple pane uppers in 4 or 8 panes.  The whole is remarkably consistent and unspoiled by alteration and enlargement.  The building sets behind a red brick wall on low stone plinth, the wall consists of piers connected by 'swag' headed brick walls with stone copings. |                                                         |                                                                         |                                                      |                                                    |                                 |                                          |                                                    |                  |  |
| Within Co                                                                                                                                                                                                                                                                                                                                                                                                                                                                                                                                                                                                                                                                                                                                                              | nservati                                                | on Area ?                                                               | Rumsan                                               | n                                                  |                                 |                                          |                                                    | Adj □            |  |
| Justification For Inclusion :                                                                                                                                                                                                                                                                                                                                                                                                                                                                                                                                                                                                                                                                                                                                          |                                                         |                                                                         |                                                      |                                                    |                                 |                                          |                                                    |                  |  |
| A   B   C   D   E   G   H   I                                                                                                                                                                                                                                                                                                                                                                                                                                                                                                                                                                                                                                                                                                                                          | and app<br>reflects<br>the 19 <sup>th</sup><br>The buil | rkably unspocarance of the changin and beginn ding is prorisible from t | the consorg<br>g archite<br>ing of the<br>minent alc | ervation<br>ctural<br>20 <sup>th</sup> o<br>ong Ri | on ar<br>style<br>centu<br>umsa | rea (I). Te and ta<br>uries (D<br>am Roa | The building<br>ste at the e<br>).<br>d and is als | g also<br>end of |  |