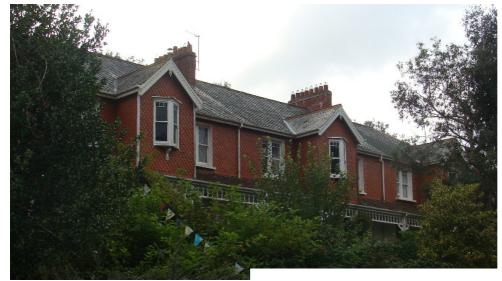

| arts-and<br>complet                                                                                                | I-crafts style wi<br>ely unaltered th<br>to other arts ar                                                                                                                                                                                       | th its exterion in the state of | or de<br>ne w                                           | f the early 20 <sup>th</sup> Century<br>ecorative elements almost<br>whole terrace (D).<br>nouses in the Woodlands                                                                                                                                                                |



#### Photograph(s):



08/04/2011