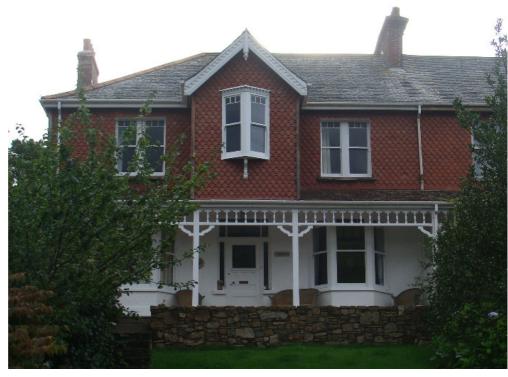

| arts-and<br>complet                                                                                                | I-crafts style wi<br>ely unaltered th<br>to other arts ar                                                                                                                                                                                       | th its exterion in the state of | or de<br>ne w                                           | f the early 20 <sup>th</sup> Century<br>ecorative elements almost<br>whole terrace (D).<br>nouses in the Woodlands                                                                                                                                                                |



#### Photograph(s):



08/04/2011