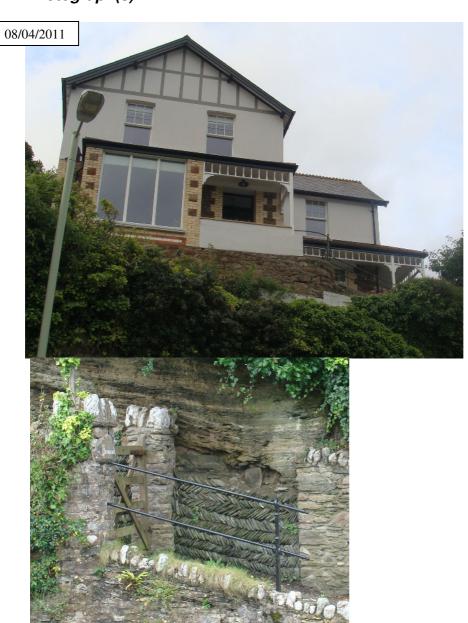

| Building N                                                        | Building Name / Numb                                                                            |                                                                                                         |                                                                                    | er: Tevyes Fiddle                                                               |                                                            |                                                                            |                                                              |                    |  |
|-------------------------------------------------------------------|-------------------------------------------------------------------------------------------------|---------------------------------------------------------------------------------------------------------|------------------------------------------------------------------------------------|---------------------------------------------------------------------------------|------------------------------------------------------------|----------------------------------------------------------------------------|--------------------------------------------------------------|--------------------|--|
| Parish :                                                          | Comb                                                                                            | oe Martir                                                                                               | n                                                                                  | Ward                                                                            | d :                                                        | Combe                                                                      | e Martin                                                     |                    |  |
| Address :                                                         |                                                                                                 | Castle Street<br>Combe Martin<br>EX34 0HY                                                               |                                                                                    |                                                                                 |                                                            |                                                                            |                                                              |                    |  |
| NGR :                                                             |                                                                                                 | SS 2588,1463 <i>Entry # :</i>                                                                           |                                                                                    |                                                                                 | ntry # :                                                   | CMT / 03                                                                   |                                                              |                    |  |
| Date Adop                                                         | oted:                                                                                           | 2011                                                                                                    |                                                                                    |                                                                                 |                                                            |                                                                            |                                                              |                    |  |
| Listing De                                                        | scriptio                                                                                        | n:                                                                                                      |                                                                                    |                                                                                 |                                                            |                                                                            |                                                              |                    |  |
| moulding horned s possible Ground f utilising I The side possibly | r has pro<br>above of<br>ashes, re<br>pointing<br>loor has<br>arge she<br>of the bu<br>formerly | jecting of<br>lentil det<br>etaining (<br>to an ori<br>a mid 20<br>ets of gla<br>uilding (E<br>with win | ailing,<br>3 mino<br>ginal G<br>ginal G<br>bih Cen<br>azing (<br>ast) ha<br>dows b | Sashes are r lights on the Georgian glater tury inserte central one as a series | he unazing d shoot boar boar boar boar boar boar boar boar | rned 1 ov<br>upper pau<br>g pattern<br>nop front<br>arded ove<br>lank arch | er).<br>ned arcades<br>i is rendered                         | ian<br>sash,<br>). |  |
| Within Co.                                                        | nservati                                                                                        | on Area                                                                                                 | ? Co                                                                               | ombe Martir                                                                     | 1                                                          |                                                                            |                                                              | Adj _              |  |
| Justificati                                                       | on For Ir                                                                                       | nclusion                                                                                                | ) :                                                                                |                                                                                 |                                                            |                                                                            |                                                              |                    |  |
| A                                                                 | by its so<br>features<br>The buil                                                               | ale, unu<br>(Palladi<br>ding is C                                                                       | sual ga<br>an win<br>Georgia                                                       | able end ori<br>dow) (F).<br>an and finisl                                      | enta<br>ned                                                | ation, and                                                                 | ntly recogni<br>d architectu<br>r, like many<br>ighout the a | ıral<br>/ other    |  |