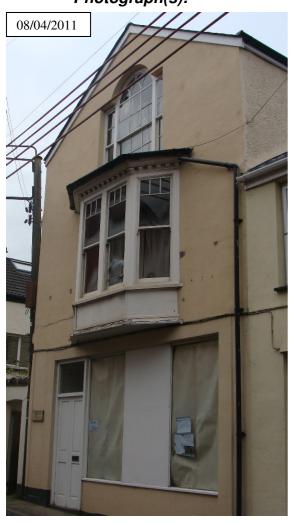

| Building N                                                        | Building Name / Numb                                                                            |                                                                                                         |                                                                                    | er: Tevyes Fiddle                                                               |                                                            |                                                                            |                                                              |                    |  |
|-------------------------------------------------------------------|-------------------------------------------------------------------------------------------------|---------------------------------------------------------------------------------------------------------|------------------------------------------------------------------------------------|---------------------------------------------------------------------------------|------------------------------------------------------------|----------------------------------------------------------------------------|--------------------------------------------------------------|--------------------|--|
| Parish :                                                          | Comb                                                                                            | oe Martir                                                                                               | n                                                                                  | Ward                                                                            | d :                                                        | Combe                                                                      | e Martin                                                     |                    |  |
| Address :                                                         |                                                                                                 | Castle Street<br>Combe Martin<br>EX34 0HY                                                               |                                                                                    |                                                                                 |                                                            |                                                                            |                                                              |                    |  |
| NGR :                                                             |                                                                                                 | SS 2588,1463 <i>Entry # :</i>                                                                           |                                                                                    |                                                                                 | ntry # :                                                   | CMT / 03                                                                   |                                                              |                    |  |
| Date Adop                                                         | oted:                                                                                           | 2011                                                                                                    |                                                                                    |                                                                                 |                                                            |                                                                            |                                                              |                    |  |
| Listing De                                                        | scriptio                                                                                        | n:                                                                                                      |                                                                                    |                                                                                 |                                                            |                                                                            |                                                              |                    |  |
| moulding horned s possible Ground f utilising I The side possibly | r has pro<br>above of<br>ashes, re<br>pointing<br>loor has<br>arge she<br>of the bu<br>formerly | jecting of<br>lentil det<br>etaining (<br>to an ori<br>a mid 20<br>ets of gla<br>uilding (E<br>with win | ailing,<br>3 mino<br>ginal G<br>ginal G<br>bih Cen<br>azing (<br>ast) ha<br>dows b | Sashes are r lights on the Georgian glater tury inserte central one as a series | he unazing d shoot boar boar boar boar boar boar boar boar | rned 1 ov<br>upper pau<br>g pattern<br>nop front<br>arded ove<br>lank arch | er).<br>ned arcades<br>i is rendered                         | ian<br>sash,<br>). |  |
| Within Co.                                                        | nservati                                                                                        | on Area                                                                                                 | ? Co                                                                               | ombe Martir                                                                     | 1                                                          |                                                                            |                                                              | Adj _              |  |
| Justificati                                                       | on For Ir                                                                                       | nclusion                                                                                                | ) :                                                                                |                                                                                 |                                                            |                                                                            |                                                              |                    |  |
| A                                                                 | by its so<br>features<br>The buil                                                               | ale, unu<br>(Palladi<br>ding is C                                                                       | sual ga<br>an win<br>Georgia                                                       | able end ori<br>dow) (F).<br>an and finisl                                      | enta<br>ned                                                | ation, and                                                                 | ntly recogni<br>d architectu<br>r, like many<br>ighout the a | ıral<br>/ other    |  |