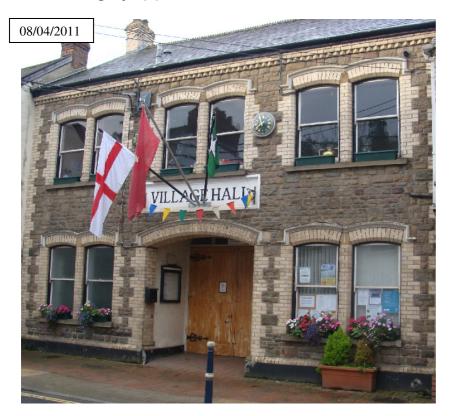

| Building N                                                      | lame / N                                                                                                 | umber:                                                                                 | ber: Village Hall                                                         |                                                                                                                                     |                           |                                                                       |                                                                                                                                           |                            |  |  |
|-----------------------------------------------------------------|----------------------------------------------------------------------------------------------------------|----------------------------------------------------------------------------------------|---------------------------------------------------------------------------|-------------------------------------------------------------------------------------------------------------------------------------|---------------------------|-----------------------------------------------------------------------|-------------------------------------------------------------------------------------------------------------------------------------------|----------------------------|--|--|
| Parish :                                                        | Comb                                                                                                     | oe Martir                                                                              | า                                                                         | Ward                                                                                                                                | d :                       | Combe                                                                 | Martin                                                                                                                                    |                            |  |  |
| Address :                                                       |                                                                                                          | Combe                                                                                  | High Street<br>Combe Martin<br>EX34 0HR                                   |                                                                                                                                     |                           |                                                                       |                                                                                                                                           |                            |  |  |
| NGR :                                                           |                                                                                                          | SS 258                                                                                 | SS 2586,1465                                                              |                                                                                                                                     |                           |                                                                       | CMT / 02                                                                                                                                  |                            |  |  |
| Date Adop                                                       | oted :                                                                                                   | 2011                                                                                   |                                                                           |                                                                                                                                     |                           |                                                                       |                                                                                                                                           |                            |  |  |
| Listing De                                                      | Listing Description :                                                                                    |                                                                                        |                                                                           |                                                                                                                                     |                           |                                                                       |                                                                                                                                           |                            |  |  |
| marland Central b creating timber do opening also a sn hand upp | y range of brick detaction the covered and covered buble documents a hand nall publicer floor strick quo | of paired ailed reverse ground area so ors with a painted a clock, a squared bins, dec | eals to I floor is erving a decorate fascia non-ce aired w and ro orative | pped by de<br>s taken up<br>as a porch,<br>tive iron str<br>sign readir<br>ntral, fitted<br>vindows.<br>bugh course<br>e eaves deta | by a beh ap h hap '\ betv | ative hoo<br>wide ard<br>ind which<br>inges. A<br>/ILLAGE<br>ween the | hes set with<br>od moulds.<br>ched opening<br>the are large<br>bove the are<br>HALL'. The<br>e central and<br>I stone with<br>indows reve | rched<br>ere is<br>d right |  |  |
|                                                                 |                                                                                                          |                                                                                        | <u> </u>                                                                  | mbe Martir                                                                                                                          | <u> </u>                  |                                                                       |                                                                                                                                           | 710,                       |  |  |
| Justificati<br>A □                                              |                                                                                                          |                                                                                        |                                                                           | nark quality                                                                                                                        | hei                       | na instal                                                             | ntly recogni                                                                                                                              | sahle                      |  |  |
| A                                                               | by its so<br>The fund                                                                                    | ale and                                                                                | locally<br>he buil                                                        | unusual fin<br>ding contrik                                                                                                         | ish i                     | in expos                                                              | ed stone (F<br>haracter an                                                                                                                | ·).                        |  |  |