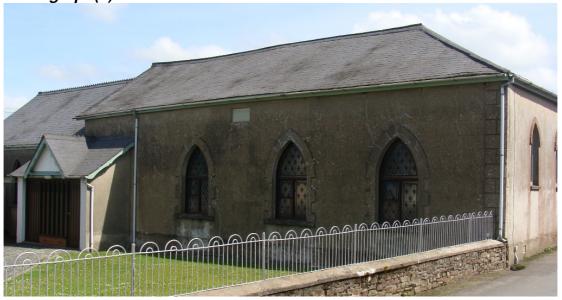

| Building Name / Number: Methodist Church                                                                                                                                                                                                                                                                                                                                                                                                                                                                                                                                                                                                                                                                                                                                                                                                                                                                                                                                                                      |                                     |                                     |                                                             |                   |                         |  |  |
|---------------------------------------------------------------------------------------------------------------------------------------------------------------------------------------------------------------------------------------------------------------------------------------------------------------------------------------------------------------------------------------------------------------------------------------------------------------------------------------------------------------------------------------------------------------------------------------------------------------------------------------------------------------------------------------------------------------------------------------------------------------------------------------------------------------------------------------------------------------------------------------------------------------------------------------------------------------------------------------------------------------|-------------------------------------|-------------------------------------|-------------------------------------------------------------|-------------------|-------------------------|--|--|
| Parish :                                                                                                                                                                                                                                                                                                                                                                                                                                                                                                                                                                                                                                                                                                                                                                                                                                                                                                                                                                                                      | Parish: Burrington Ward: Chulmleigh |                                     |                                                             |                   |                         |  |  |
| Address :                                                                                                                                                                                                                                                                                                                                                                                                                                                                                                                                                                                                                                                                                                                                                                                                                                                                                                                                                                                                     |                                     | Burrington<br>EX37 9JC              | n, North Devon<br>G                                         |                   |                         |  |  |
| NGR :                                                                                                                                                                                                                                                                                                                                                                                                                                                                                                                                                                                                                                                                                                                                                                                                                                                                                                                                                                                                         |                                     | SS 2638,                            | SS 2638,1167 <i>Entry # :</i> BURR/1                        |                   |                         |  |  |
| Date Ado                                                                                                                                                                                                                                                                                                                                                                                                                                                                                                                                                                                                                                                                                                                                                                                                                                                                                                                                                                                                      | oted :                              | 2011                                | 2011                                                        |                   |                         |  |  |
| Listing De                                                                                                                                                                                                                                                                                                                                                                                                                                                                                                                                                                                                                                                                                                                                                                                                                                                                                                                                                                                                    | escription                          | n :                                 |                                                             |                   |                         |  |  |
| Methodist Chapel (1829) with 3 phases of later additions. Probably rendered stone, slate roof. Features such as the inscribed foundation stone (Bethesda Chapel 1829), on the Southwest elevation, are recessed whilst window cills have very minor projections, indicating that the existing thick render is not original. Current render is cement based (unavailable until 1842) and suffers from minor movement cracking associated with its strong but brittle nature. Built up cement quoining at corners and detailing around window openings.  Oldest portion of the building is the Southern end, featuring a hipped gable roof and pointed head 'Gothic' style window openings. The chapel was at some early point extended to the North in similar style but with a lower roof ridge.  A West porch (c.1960) was added later, as was a small Eastern extension later still. Area to West is a modest wedge-shaped area of lawn enclosed by a low stone wall topped by railings along the roadside. |                                     |                                     |                                                             |                   |                         |  |  |
| Within Co                                                                                                                                                                                                                                                                                                                                                                                                                                                                                                                                                                                                                                                                                                                                                                                                                                                                                                                                                                                                     | nservatio                           | on Area ?                           | Burrington                                                  |                   | Adj □                   |  |  |
| Justificati  A                                                                                                                                                                                                                                                                                                                                                                                                                                                                                                                                                                                                                                                                                                                                                                                                                                                                                                                                                                                                | Serves a settleme century           | as a remino<br>ent as well a<br>(D) | der of the growth<br>as changing reli<br>rowth of the villa | gious attitudes i | in the 19 <sup>th</sup> |  |  |