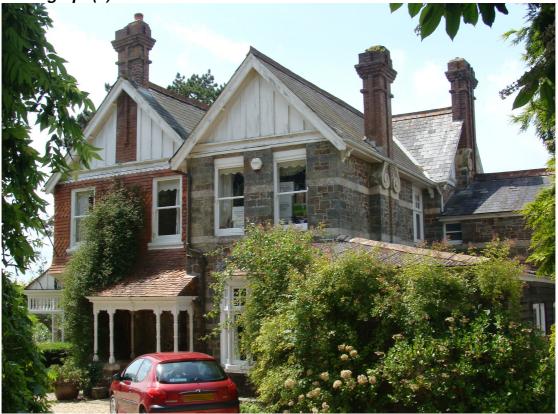

| Building Na                                                                                                                                                                                                                                                                                                                                                                                                                                                                                                                                                                                                                                                                                                                 | me / Number:                       | The Old Rectory                                                                        |                              |         |       |  |  |
|-----------------------------------------------------------------------------------------------------------------------------------------------------------------------------------------------------------------------------------------------------------------------------------------------------------------------------------------------------------------------------------------------------------------------------------------------------------------------------------------------------------------------------------------------------------------------------------------------------------------------------------------------------------------------------------------------------------------------------|------------------------------------|----------------------------------------------------------------------------------------|------------------------------|---------|-------|--|--|
| Parish :                                                                                                                                                                                                                                                                                                                                                                                                                                                                                                                                                                                                                                                                                                                    | Chulmleigh                         | Ward :                                                                                 | Chulmlei                     | gh      |       |  |  |
| Address :                                                                                                                                                                                                                                                                                                                                                                                                                                                                                                                                                                                                                                                                                                                   | North I                            | Fore Street, Chulmleigh,<br>North Devon<br>EX18 7BS                                    |                              |         |       |  |  |
| NGR:                                                                                                                                                                                                                                                                                                                                                                                                                                                                                                                                                                                                                                                                                                                        | SS 268                             | SS 2689,1141 <i>Entry</i>                                                              |                              | CHULM/2 |       |  |  |
| Date Adopte                                                                                                                                                                                                                                                                                                                                                                                                                                                                                                                                                                                                                                                                                                                 | <b>ed</b> : 2011                   | 2011                                                                                   |                              |         |       |  |  |
| Listing Desc                                                                                                                                                                                                                                                                                                                                                                                                                                                                                                                                                                                                                                                                                                                | cription :                         |                                                                                        |                              |         |       |  |  |
| S storey former rectory (built 1826, partly re-built after fire in 1858), rendered with red brick window surrounds and quoins to rear. Main frontage fully rendered but with timber framed borch poorly related to the main building, main house has decorative wave edged barge boards. Substantial red brick chimneys, including an enormous 5 flue stack at the apex of the front gable.  Facing into the grounds the rear elevation has two large gabled dormers, one over a range of large pointed head windows, including a lancet style door and window triplet at ground floor. The second dormer is above a full height bay, flat headed sashes on upper floor and pointed head sash openings to the ground floor. |                                    |                                                                                        |                              |         |       |  |  |
| Within Cons                                                                                                                                                                                                                                                                                                                                                                                                                                                                                                                                                                                                                                                                                                                 | servation Area                     | ? Chulmleigh                                                                           |                              |         | Adj □ |  |  |
| Justification                                                                                                                                                                                                                                                                                                                                                                                                                                                                                                                                                                                                                                                                                                               | n For Inclusion                    | ı :                                                                                    |                              |         |       |  |  |
| B □ H                                                                                                                                                                                                                                                                                                                                                                                                                                                                                                                                                                                                                                                                                                                       | louse retains as<br>ncluding Grade | the parish church<br>ssociation with fea<br>II listed subterrand<br>site entrance (C). | tures within<br>ean grotto a | _       |       |  |  |

Photograph(s):

| Building Name / Number: Showardp Collage                                                                                                                                                                                                                                                                                                                                                                                                                     |          |                                      |            |                |       |  |  |
|--------------------------------------------------------------------------------------------------------------------------------------------------------------------------------------------------------------------------------------------------------------------------------------------------------------------------------------------------------------------------------------------------------------------------------------------------------------|----------|--------------------------------------|------------|----------------|-------|--|--|
| Parish :                                                                                                                                                                                                                                                                                                                                                                                                                                                     | Chulr    | nleigh                               | Ward :     | Chulmleigh     |       |  |  |
| Address :                                                                                                                                                                                                                                                                                                                                                                                                                                                    |          | Fore Stree<br>North Deve<br>EX18 7BS |            |                |       |  |  |
| NGR:                                                                                                                                                                                                                                                                                                                                                                                                                                                         |          | SS 2689,1                            | 141        | Entry #: CHULM | 1/3   |  |  |
| Date Adop                                                                                                                                                                                                                                                                                                                                                                                                                                                    | ted :    | 2011                                 | ]          |                |       |  |  |
| Listing De                                                                                                                                                                                                                                                                                                                                                                                                                                                   | scriptio | n :                                  |            |                |       |  |  |
| 2 storey rendered house, steeply sloped artificial slate roof. Symmetrical window arrangement with central front door. Render features decorative details such as raised quoining at the corners of the frontage and raised window surrounds and pediment detail to lintels, matching detail applied to doorway. Slate projecting window sills.  Modest brick chimney stack at West end of roof ridge. 6 panel front door and 2 over 2 sliding sash windows. |          |                                      |            |                |       |  |  |
| Within Cor                                                                                                                                                                                                                                                                                                                                                                                                                                                   | nservati | on Area ?                            | Chulmleigh |                | Adj □ |  |  |
| Justification For Inclusion :                                                                                                                                                                                                                                                                                                                                                                                                                                |          |                                      |            |                |       |  |  |
| Render treatment, with quoining and raised window lintel detail is a match for that on the grade II listed Fishermans Cottage 4 properties to the West and also complements the neighbouring Grade II listed property Smythms Park (C).  The building is of similar style, proportion, age and materials to many others along the Western half of East Street (B).                                                                                           |          |                                      |            |                |       |  |  |