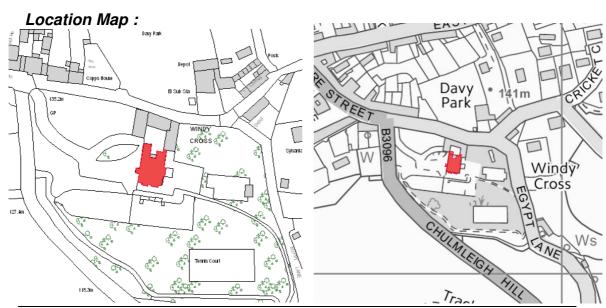

#### Photograph(s):

| Building Name / Number: Burrington Pumps (x3 public water pumps)                                                                                                                                                                                                                                                                                                                                           |            |           |                                     |             |                |               |           |    |
|------------------------------------------------------------------------------------------------------------------------------------------------------------------------------------------------------------------------------------------------------------------------------------------------------------------------------------------------------------------------------------------------------------|------------|-----------|-------------------------------------|-------------|----------------|---------------|-----------|----|
| Parish :                                                                                                                                                                                                                                                                                                                                                                                                   | Burrir     | ngton     |                                     | Ward :      | Chulmlei       | gh            |           |    |
| Address :                                                                                                                                                                                                                                                                                                                                                                                                  |            |           | Burrington, North Devon<br>EX37 9JH |             |                |               |           |    |
| NGR:                                                                                                                                                                                                                                                                                                                                                                                                       |            | SS 2639   | SS 2639,1167 <i>Entry # :</i> BURR/ |             | BURR/4         |               |           |    |
| Date Ado                                                                                                                                                                                                                                                                                                                                                                                                   | oted :     | 2011      |                                     |             |                |               |           |    |
| Listing De                                                                                                                                                                                                                                                                                                                                                                                                 | escription | n :       |                                     |             |                |               |           |    |
| 3 public water pu<br>within Burrington<br>would not function<br>handles in store.                                                                                                                                                                                                                                                                                                                          | . Other th | an the la | ck of h                             | nandles the | ere is no indi | cation that t | these pum | ps |
| The pumps are basic in design and set back behind small cobbled areas of pavement. The handles and moving parts are fixed to timber posts as are the water nozels. One of the pumps has an unusual round valve arrangement. All of the pumps have replacement parts, some even appearing relatively modern, but equally all are old established features and all retain at least some historic components. |            |           |                                     |             |                |               |           |    |
| The northern pump is in an area of modern housing and it is unclear why a public pump would have been installed here before these houses were built.                                                                                                                                                                                                                                                       |            |           |                                     |             |                |               |           |    |
| Within Co                                                                                                                                                                                                                                                                                                                                                                                                  | nservati   | on Area   | ? Bui                               | rrington (p | artial)        |               | Adj □     |    |
| Justification For Inclusion :                                                                                                                                                                                                                                                                                                                                                                              |            |           |                                     |             |                |               |           |    |
| A   The pumps contribute towards the character of roads and open public spaces within the village (F).                                                                                                                                                                                                                                                                                                     |            |           |                                     |             |                |               |           |    |
| Their presence contributes towards the character and appearance of the area (I)  F                                                                                                                                                                                                                                                                                                                         |            |           |                                     |             |                |               |           |    |
|                                                                                                                                                                                                                                                                                                                                                                                                            |            |           |                                     |             |                |               |           |    |

Photograph(s):

| Address:  New Street, Chulmleigh, North Devon EX18 7BY  NGR: SS 2686,1141  Listing Description:  Storey arts-and-crafts style house (1892), squared random coursed stone with dressed contrasting stone string courses and scrolled chimney corbels. Timber gables and scrolled eaves brackets, red clay tile hanging at Southwest corner. Elaborate red brick chimneys with corbelled out tops and decorative projecting brickwork.  State roof with red clay ridge tiles, single story projecting roofs for open porch and Southwest veranda in red clay tile. Single storey extension at Southeast corner roofed in corrugated sheet metal.  Fimber windows, mix of 1 over 1 sashes and twin side opening mullioned casements with light fixed transom lights above. Arrangement on ground floor bays is of 4 pane transom ights above plain glazed casements.  Within Conservation Area? Chulmleigh  Adj   Justification For Inclusion:  A                                                                  |                                                                                                                                                                                                                                                                                                                                                                                                                                                                                                                                                                                                                                           | Building Na   | ame / N   | umber: 🗀    |              |          |    |       |   |
|-----------------------------------------------------------------------------------------------------------------------------------------------------------------------------------------------------------------------------------------------------------------------------------------------------------------------------------------------------------------------------------------------------------------------------------------------------------------------------------------------------------------------------------------------------------------------------------------------------------------------------------------------------------------------------------------------------------------------------------------------------------------------------------------------------------------------------------------------------------------------------------------------------------------------------------------------------------------------------------------------------------------|-------------------------------------------------------------------------------------------------------------------------------------------------------------------------------------------------------------------------------------------------------------------------------------------------------------------------------------------------------------------------------------------------------------------------------------------------------------------------------------------------------------------------------------------------------------------------------------------------------------------------------------------|---------------|-----------|-------------|--------------|----------|----|-------|---|
| New Street, Chulmleigh, North Devon EX18 7BY  NGR: SS 2686,1141  Entry #: CHULM/1  Date Adopted: 2011  Listing Description:  Storey arts-and-crafts style house (1892), squared random coursed stone with dressed contrasting stone string courses and scrolled chimney corbels. Timber gables and scrolled court sets projecting stone string courses and scrolled chimney corbels. Timber gables and scrolled court sets projecting brickwork.  State roof with red clay ridge tiles, single story projecting roofs for open porch and Southwest veranda in red clay tile. Single story extension at Southeast corner roofed in corrugated sheet metal.  Single roof with red clay ridge tiles, single story extension at Southeast corner roofed in corrugated sheet metal.  Implementation with a light fixed transom lights above. Arrangement on ground floor bays is of 4 pane transom rights above plain glazed casements.  Within Conservation Area? Chulmleigh  Adj   Justification For Inclusion:  A |                                                                                                                                                                                                                                                                                                                                                                                                                                                                                                                                                                                                                                           | Parish: Chulr |           | nleigh      | Ward :       | Chulmlei | gh |       |   |
| Date Adopted: 2011  Listing Description:  2 storey arts-and-crafts style house (1892), squared random coursed stone with dressed contrasting stone string courses and scrolled chimney corbels. Timber gables and scrolled eaves brackets, red clay tile hanging at Southwest corner. Elaborate red brick chimneys with corbelled out tops and decorative projecting brickwork.  Slate roof with red clay ridge tiles, single story projecting roofs for open porch and Southwest veranda in red clay tile. Single storey extension at Southeast corner roofed in corrugated sheet metal.  Fimber windows, mix of 1 over 1 sashes and twin side opening mullioned casements with 4 light fixed transom lights above. Arrangement on ground floor bays is of 4 pane transom ights above plain glazed casements.  Within Conservation Area? Chulmleigh Adj   Justification For Inclusion:  A                                                                                                                      | Address :                                                                                                                                                                                                                                                                                                                                                                                                                                                                                                                                                                                                                                 |               | North Dev | North Devon |              |          |    |       |   |
| Listing Description:  2 storey arts-and-crafts style house (1892), squared random coursed stone with dressed contrasting stone string courses and scrolled chimney corbels. Timber gables and scrolled caves brackets, red clay tile hanging at Southwest corner. Elaborate red brick chimneys with corbelled out tops and decorative projecting brickwork.  Slate roof with red clay ridge tiles, single story projecting roofs for open porch and Southwest veranda in red clay tile. Single storey extension at Southeast corner roofed in corrugated sheet metal.  Fimber windows, mix of 1 over 1 sashes and twin side opening mullioned casements with 4 light fixed transom lights above. Arrangement on ground floor bays is of 4 pane transom lights above plain glazed casements.  Within Conservation Area? Chulmleigh Adj   Justification For Inclusion:  A                                                                                                                                         |                                                                                                                                                                                                                                                                                                                                                                                                                                                                                                                                                                                                                                           | NGR :         |           | SS 2686,1   | SS 2686,1141 |          |    |       |   |
| 2 storey arts-and-crafts style house (1892), squared random coursed stone with dressed contrasting stone string courses and scrolled chimney corbels. Timber gables and scrolled saves brackets, red clay tile hanging at Southwest corner. Elaborate red brick chimneys with corbelled out tops and decorative projecting brickwork.  Slate roof with red clay ridge tiles, single story projecting roofs for open porch and Southwest veranda in red clay tile. Single storey extension at Southeast corner roofed in corrugated sheet metal.  Timber windows, mix of 1 over 1 sashes and twin side opening mullioned casements with a light fixed transom lights above. Arrangement on ground floor bays is of 4 pane transom lights above plain glazed casements.  Within Conservation Area? Chulmleigh Adj   Justification For Inclusion:  A                                                                                                                                                               |                                                                                                                                                                                                                                                                                                                                                                                                                                                                                                                                                                                                                                           | Date Adopt    | ed:       | 2011        | ]            |          |    |       |   |
| contrasting stone string courses and scrolled chimney corbels. Timber gables and scrolled caves brackets, red clay tile hanging at Southwest corner. Elaborate red brick chimneys with corbelled out tops and decorative projecting brickwork.  Slate roof with red clay ridge tiles, single story projecting roofs for open porch and Southwest veranda in red clay tile. Single storey extension at Southeast corner roofed in corrugated sheet metal.  Timber windows, mix of 1 over 1 sashes and twin side opening mullioned casements with 4 light fixed transom lights above. Arrangement on ground floor bays is of 4 pane transom ights above plain glazed casements.  Within Conservation Area? Chulmleigh Adj   Justification For Inclusion:  A                                                                                                                                                                                                                                                       |                                                                                                                                                                                                                                                                                                                                                                                                                                                                                                                                                                                                                                           | Listing Des   | criptio   | n :         |              |          |    |       |   |
| Justification For Inclusion:  A                                                                                                                                                                                                                                                                                                                                                                                                                                                                                                                                                                                                                                                                                                                                                                                                                                                                                                                                                                                 | contrasting stone string courses and scrolled chimney corbels. Timber gables and scrolled eaves brackets, red clay tile hanging at Southwest corner. Elaborate red brick chimneys with corbelled out tops and decorative projecting brickwork.  Slate roof with red clay ridge tiles, single story projecting roofs for open porch and Southwest veranda in red clay tile. Single storey extension at Southeast corner roofed in corrugated sheet metal.  Timber windows, mix of 1 over 1 sashes and twin side opening mullioned casements with a light fixed transom lights above. Arrangement on ground floor bays is of 4 pane transom |               |           |             |              |          |    |       |   |
| Typical of villa houses being built between 1880 and 1910 as a result of the popular arts-and-crafts movement (D).  C                                                                                                                                                                                                                                                                                                                                                                                                                                                                                                                                                                                                                                                                                                                                                                                                                                                                                           |                                                                                                                                                                                                                                                                                                                                                                                                                                                                                                                                                                                                                                           | Within Con    | servati   | on Area ?   | Chulmleigh   |          |    | Adj □ |   |
| result of the popular arts-and-crafts movement (D).  C                                                                                                                                                                                                                                                                                                                                                                                                                                                                                                                                                                                                                                                                                                                                                                                                                                                                                                                                                          |                                                                                                                                                                                                                                                                                                                                                                                                                                                                                                                                                                                                                                           | Justificatio  | n For lı  | nclusion :  |              |          |    |       | _ |
|                                                                                                                                                                                                                                                                                                                                                                                                                                                                                                                                                                                                                                                                                                                                                                                                                                                                                                                                                                                                                 |                                                                                                                                                                                                                                                                                                                                                                                                                                                                                                                                                                                                                                           |               |           |             |              |          |    |       |   |