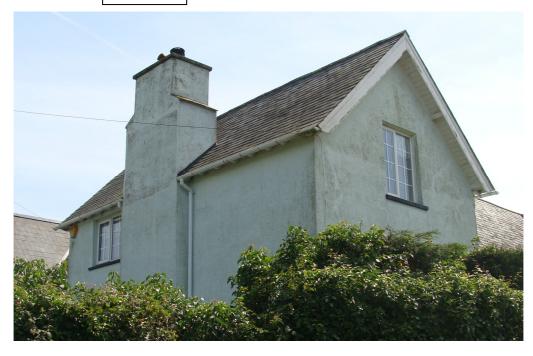

Photograph(s):

| Address:  New Street, Chulmleigh, North Devon EX18 7BY  NGR: SS 2686,1141  Listing Description:  Storey arts-and-crafts style house (1892), squared random coursed stone with dressed contrasting stone string courses and scrolled chimney corbels. Timber gables and scrolled eaves brackets, red clay tile hanging at Southwest corner. Elaborate red brick chimneys with corbelled out tops and decorative projecting brickwork.  State roof with red clay ridge tiles, single story projecting roofs for open porch and Southwest veranda in red clay tile. Single storey extension at Southeast corner roofed in corrugated sheet metal.  Fimber windows, mix of 1 over 1 sashes and twin side opening mullioned casements with light fixed transom lights above. Arrangement on ground floor bays is of 4 pane transom ights above plain glazed casements.  Within Conservation Area? Chulmleigh  Adj   Justification For Inclusion:  A                                                                  |                                                                                                                                                                                                                                                                                                                                                                                                                                                                                                                                                                                                                                           | Building Na   | ame / N   | umber: 🗀    |              |          |    |       |   |
|-----------------------------------------------------------------------------------------------------------------------------------------------------------------------------------------------------------------------------------------------------------------------------------------------------------------------------------------------------------------------------------------------------------------------------------------------------------------------------------------------------------------------------------------------------------------------------------------------------------------------------------------------------------------------------------------------------------------------------------------------------------------------------------------------------------------------------------------------------------------------------------------------------------------------------------------------------------------------------------------------------------------|-------------------------------------------------------------------------------------------------------------------------------------------------------------------------------------------------------------------------------------------------------------------------------------------------------------------------------------------------------------------------------------------------------------------------------------------------------------------------------------------------------------------------------------------------------------------------------------------------------------------------------------------|---------------|-----------|-------------|--------------|----------|----|-------|---|
| New Street, Chulmleigh, North Devon EX18 7BY  NGR: SS 2686,1141  Entry #: CHULM/1  Date Adopted: 2011  Listing Description:  Storey arts-and-crafts style house (1892), squared random coursed stone with dressed contrasting stone string courses and scrolled chimney corbels. Timber gables and scrolled court sets projecting stone string courses and scrolled chimney corbels. Timber gables and scrolled court sets projecting brickwork.  State roof with red clay ridge tiles, single story projecting roofs for open porch and Southwest veranda in red clay tile. Single story extension at Southeast corner roofed in corrugated sheet metal.  Single roof with red clay ridge tiles, single story extension at Southeast corner roofed in corrugated sheet metal.  Implementation with a light fixed transom lights above. Arrangement on ground floor bays is of 4 pane transom rights above plain glazed casements.  Within Conservation Area? Chulmleigh  Adj   Justification For Inclusion:  A |                                                                                                                                                                                                                                                                                                                                                                                                                                                                                                                                                                                                                                           | Parish: Chulr |           | nleigh      | Ward :       | Chulmlei | gh |       |   |
| Date Adopted: 2011  Listing Description:  2 storey arts-and-crafts style house (1892), squared random coursed stone with dressed contrasting stone string courses and scrolled chimney corbels. Timber gables and scrolled eaves brackets, red clay tile hanging at Southwest corner. Elaborate red brick chimneys with corbelled out tops and decorative projecting brickwork.  Slate roof with red clay ridge tiles, single story projecting roofs for open porch and Southwest veranda in red clay tile. Single storey extension at Southeast corner roofed in corrugated sheet metal.  Fimber windows, mix of 1 over 1 sashes and twin side opening mullioned casements with 4 light fixed transom lights above. Arrangement on ground floor bays is of 4 pane transom ights above plain glazed casements.  Within Conservation Area? Chulmleigh Adj   Justification For Inclusion:  A                                                                                                                      | Address :                                                                                                                                                                                                                                                                                                                                                                                                                                                                                                                                                                                                                                 |               | North Dev | North Devon |              |          |    |       |   |
| Listing Description:  2 storey arts-and-crafts style house (1892), squared random coursed stone with dressed contrasting stone string courses and scrolled chimney corbels. Timber gables and scrolled caves brackets, red clay tile hanging at Southwest corner. Elaborate red brick chimneys with corbelled out tops and decorative projecting brickwork.  Slate roof with red clay ridge tiles, single story projecting roofs for open porch and Southwest veranda in red clay tile. Single storey extension at Southeast corner roofed in corrugated sheet metal.  Fimber windows, mix of 1 over 1 sashes and twin side opening mullioned casements with 4 light fixed transom lights above. Arrangement on ground floor bays is of 4 pane transom lights above plain glazed casements.  Within Conservation Area? Chulmleigh Adj   Justification For Inclusion:  A                                                                                                                                         |                                                                                                                                                                                                                                                                                                                                                                                                                                                                                                                                                                                                                                           | NGR :         |           | SS 2686,1   | SS 2686,1141 |          |    |       |   |
| 2 storey arts-and-crafts style house (1892), squared random coursed stone with dressed contrasting stone string courses and scrolled chimney corbels. Timber gables and scrolled saves brackets, red clay tile hanging at Southwest corner. Elaborate red brick chimneys with corbelled out tops and decorative projecting brickwork.  Slate roof with red clay ridge tiles, single story projecting roofs for open porch and Southwest veranda in red clay tile. Single storey extension at Southeast corner roofed in corrugated sheet metal.  Timber windows, mix of 1 over 1 sashes and twin side opening mullioned casements with a light fixed transom lights above. Arrangement on ground floor bays is of 4 pane transom lights above plain glazed casements.  Within Conservation Area? Chulmleigh Adj   Justification For Inclusion:  A                                                                                                                                                               |                                                                                                                                                                                                                                                                                                                                                                                                                                                                                                                                                                                                                                           | Date Adopt    | ed:       | 2011        | ]            |          |    |       |   |
| contrasting stone string courses and scrolled chimney corbels. Timber gables and scrolled caves brackets, red clay tile hanging at Southwest corner. Elaborate red brick chimneys with corbelled out tops and decorative projecting brickwork.  Slate roof with red clay ridge tiles, single story projecting roofs for open porch and Southwest veranda in red clay tile. Single storey extension at Southeast corner roofed in corrugated sheet metal.  Timber windows, mix of 1 over 1 sashes and twin side opening mullioned casements with 4 light fixed transom lights above. Arrangement on ground floor bays is of 4 pane transom ights above plain glazed casements.  Within Conservation Area? Chulmleigh Adj   Justification For Inclusion:  A                                                                                                                                                                                                                                                       |                                                                                                                                                                                                                                                                                                                                                                                                                                                                                                                                                                                                                                           | Listing Des   | criptio   | n :         |              |          |    |       |   |
| Justification For Inclusion:  A                                                                                                                                                                                                                                                                                                                                                                                                                                                                                                                                                                                                                                                                                                                                                                                                                                                                                                                                                                                 | contrasting stone string courses and scrolled chimney corbels. Timber gables and scrolled eaves brackets, red clay tile hanging at Southwest corner. Elaborate red brick chimneys with corbelled out tops and decorative projecting brickwork.  Slate roof with red clay ridge tiles, single story projecting roofs for open porch and Southwest veranda in red clay tile. Single storey extension at Southeast corner roofed in corrugated sheet metal.  Timber windows, mix of 1 over 1 sashes and twin side opening mullioned casements with a light fixed transom lights above. Arrangement on ground floor bays is of 4 pane transom |               |           |             |              |          |    |       |   |
| Typical of villa houses being built between 1880 and 1910 as a result of the popular arts-and-crafts movement (D).  C                                                                                                                                                                                                                                                                                                                                                                                                                                                                                                                                                                                                                                                                                                                                                                                                                                                                                           |                                                                                                                                                                                                                                                                                                                                                                                                                                                                                                                                                                                                                                           | Within Con    | servati   | on Area ?   | Chulmleigh   |          |    | Adj □ |   |
| result of the popular arts-and-crafts movement (D).  C                                                                                                                                                                                                                                                                                                                                                                                                                                                                                                                                                                                                                                                                                                                                                                                                                                                                                                                                                          |                                                                                                                                                                                                                                                                                                                                                                                                                                                                                                                                                                                                                                           | Justificatio  | n For lı  | nclusion :  |              |          |    |       | _ |
|                                                                                                                                                                                                                                                                                                                                                                                                                                                                                                                                                                                                                                                                                                                                                                                                                                                                                                                                                                                                                 |                                                                                                                                                                                                                                                                                                                                                                                                                                                                                                                                                                                                                                           |               |           |             |              |          |    |       |   |