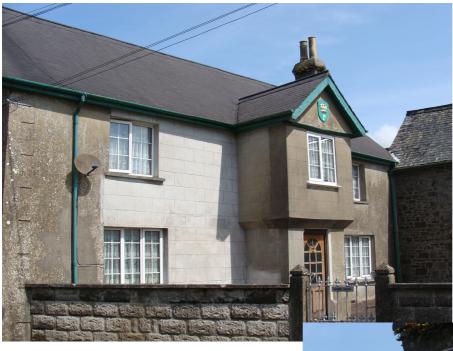

Photograph(s):

| Building Name / Number: Showardp Collage                                                                                                                                                                                                                                                                                                                                                                                                                     |          |                                      |            |                |       |  |  |
|--------------------------------------------------------------------------------------------------------------------------------------------------------------------------------------------------------------------------------------------------------------------------------------------------------------------------------------------------------------------------------------------------------------------------------------------------------------|----------|--------------------------------------|------------|----------------|-------|--|--|
| Parish :                                                                                                                                                                                                                                                                                                                                                                                                                                                     | Chulr    | nleigh                               | Ward :     | Chulmleigh     |       |  |  |
| Address :                                                                                                                                                                                                                                                                                                                                                                                                                                                    |          | Fore Stree<br>North Deve<br>EX18 7BS |            |                |       |  |  |
| NGR:                                                                                                                                                                                                                                                                                                                                                                                                                                                         |          | SS 2689,1                            | 141        | Entry #: CHULM | 1/3   |  |  |
| Date Adop                                                                                                                                                                                                                                                                                                                                                                                                                                                    | ted :    | 2011                                 | ]          |                |       |  |  |
| Listing De                                                                                                                                                                                                                                                                                                                                                                                                                                                   | scriptio | n :                                  |            |                |       |  |  |
| 2 storey rendered house, steeply sloped artificial slate roof. Symmetrical window arrangement with central front door. Render features decorative details such as raised quoining at the corners of the frontage and raised window surrounds and pediment detail to lintels, matching detail applied to doorway. Slate projecting window sills.  Modest brick chimney stack at West end of roof ridge. 6 panel front door and 2 over 2 sliding sash windows. |          |                                      |            |                |       |  |  |
| Within Cor                                                                                                                                                                                                                                                                                                                                                                                                                                                   | nservati | on Area ?                            | Chulmleigh |                | Adj □ |  |  |
| Justification For Inclusion :                                                                                                                                                                                                                                                                                                                                                                                                                                |          |                                      |            |                |       |  |  |
| Render treatment, with quoining and raised window lintel detail is a match for that on the grade II listed Fishermans Cottage 4 properties to the West and also complements the neighbouring Grade II listed property Smythms Park (C).  The building is of similar style, proportion, age and materials to many others along the Western half of East Street (B).                                                                                           |          |                                      |            |                |       |  |  |