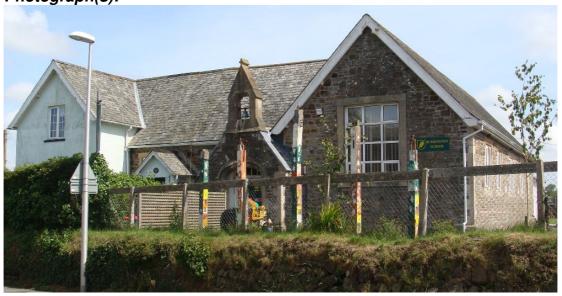

Location Map :

Photograph(s):

| Building Na                                                                                                                                                                                                                                                                                                                                                                                                                                                                                                                                                                                                                                                                                                     | me / Number:     | mber: Burrington CofE Primary School & School Hou            |          |        | ool House |  |
|-----------------------------------------------------------------------------------------------------------------------------------------------------------------------------------------------------------------------------------------------------------------------------------------------------------------------------------------------------------------------------------------------------------------------------------------------------------------------------------------------------------------------------------------------------------------------------------------------------------------------------------------------------------------------------------------------------------------|------------------|--------------------------------------------------------------|----------|--------|-----------|--|
| Parish: Burrington                                                                                                                                                                                                                                                                                                                                                                                                                                                                                                                                                                                                                                                                                              |                  | Ward :                                                       | Chulmlei | gh     |           |  |
| Address :                                                                                                                                                                                                                                                                                                                                                                                                                                                                                                                                                                                                                                                                                                       |                  | Burrington, North Devon<br>EX37 9JG                          |          |        |           |  |
| NGR:                                                                                                                                                                                                                                                                                                                                                                                                                                                                                                                                                                                                                                                                                                            | SS 263           | SS 2638,1168 <b>Entr</b>                                     |          | BURR/2 |           |  |
| Date Adopte                                                                                                                                                                                                                                                                                                                                                                                                                                                                                                                                                                                                                                                                                                     | <b>ed</b> : 2011 |                                                              |          |        |           |  |
| Listing Des                                                                                                                                                                                                                                                                                                                                                                                                                                                                                                                                                                                                                                                                                                     | cription :       |                                                              |          |        |           |  |
| Primary School and former Headmaster's House, c. 1860. Typical gothic style adopted for school's constructed during the Victorian Period. School in roughly squared rubble stone, School House has been rendered, slate roofs throughout. Windows are replacements, uPVC on the School House and coated metal on the school itself.  School entrance consists of a small projecting porch with pitched roof projecting upwards into a stone bell-cote (with a single small bell. Entrance doorway has shallow arched hear infilled with glazed panels above standard door openings. Modestly decorated bargeboards with simple pointed cut-away at the apex to give vertical emphasis. Windows are flat headed. |                  |                                                              |          |        |           |  |
| Within Cons                                                                                                                                                                                                                                                                                                                                                                                                                                                                                                                                                                                                                                                                                                     | servation Area   | ? Burrington                                                 |          |        | Adj □     |  |
| Justification                                                                                                                                                                                                                                                                                                                                                                                                                                                                                                                                                                                                                                                                                                   | n For Inclusior  | ı :                                                          |          |        |           |  |
| B □ S C ■ M                                                                                                                                                                                                                                                                                                                                                                                                                                                                                                                                                                                                                                                                                                     | ite (F).         | ark due to its elev<br>match well with the<br>opposite) (C). | ·        |        |           |  |