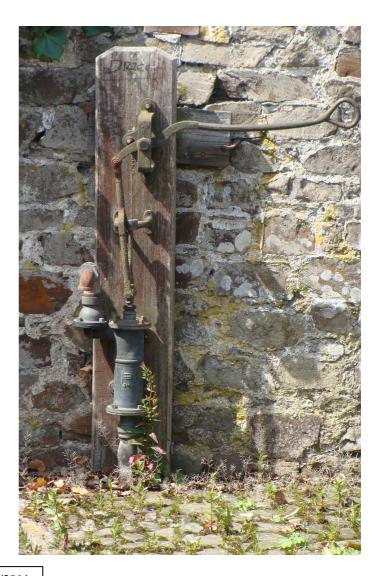

#### Photograph(s):

| Building Name / Number: Burrington Pumps (x3 public water pumps)                                                                                                                                                                                                                                                                                                                                           |            |           |                                     |             |                |               |           |    |
|------------------------------------------------------------------------------------------------------------------------------------------------------------------------------------------------------------------------------------------------------------------------------------------------------------------------------------------------------------------------------------------------------------|------------|-----------|-------------------------------------|-------------|----------------|---------------|-----------|----|
| Parish :                                                                                                                                                                                                                                                                                                                                                                                                   | Burrir     | ngton     |                                     | Ward :      | Chulmlei       | gh            |           |    |
| Address :                                                                                                                                                                                                                                                                                                                                                                                                  |            |           | Burrington, North Devon<br>EX37 9JH |             |                |               |           |    |
| NGR:                                                                                                                                                                                                                                                                                                                                                                                                       |            | SS 2639   | SS 2639,1167 <i>Entry # :</i> BURR/ |             | BURR/4         |               |           |    |
| Date Ado                                                                                                                                                                                                                                                                                                                                                                                                   | oted :     | 2011      |                                     |             |                |               |           |    |
| Listing De                                                                                                                                                                                                                                                                                                                                                                                                 | escription | n :       |                                     |             |                |               |           |    |
| 3 public water pu<br>within Burrington<br>would not function<br>handles in store.                                                                                                                                                                                                                                                                                                                          | . Other th | an the la | ck of h                             | nandles the | ere is no indi | cation that t | these pum | ps |
| The pumps are basic in design and set back behind small cobbled areas of pavement. The handles and moving parts are fixed to timber posts as are the water nozels. One of the pumps has an unusual round valve arrangement. All of the pumps have replacement parts, some even appearing relatively modern, but equally all are old established features and all retain at least some historic components. |            |           |                                     |             |                |               |           |    |
| The northern pump is in an area of modern housing and it is unclear why a public pump would have been installed here before these houses were built.                                                                                                                                                                                                                                                       |            |           |                                     |             |                |               |           |    |
| Within Co                                                                                                                                                                                                                                                                                                                                                                                                  | nservati   | on Area   | ? Bui                               | rrington (p | artial)        |               | Adj □     |    |
| Justification For Inclusion :                                                                                                                                                                                                                                                                                                                                                                              |            |           |                                     |             |                |               |           |    |
| A   The pumps contribute towards the character of roads and open public spaces within the village (F).                                                                                                                                                                                                                                                                                                     |            |           |                                     |             |                |               |           |    |
| Their presence contributes towards the character and appearance of the area (I)  F                                                                                                                                                                                                                                                                                                                         |            |           |                                     |             |                |               |           |    |
|                                                                                                                                                                                                                                                                                                                                                                                                            |            |           |                                     |             |                |               |           |    |