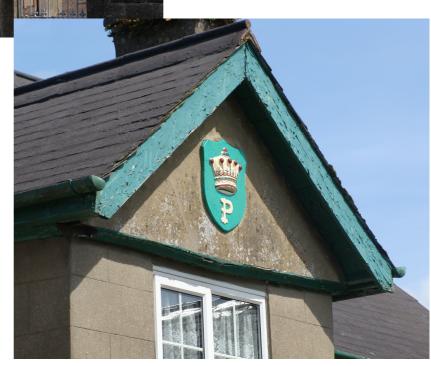

| Building Name / Number: Methodist Church                                                                                                                                                                                                                                                                                                                                                                                                                                                                                                                                                                                                                                                                                                                                                                                                                                                                                                                                                                      |                                     |                                     |                                                             |                   |                         |  |  |
|---------------------------------------------------------------------------------------------------------------------------------------------------------------------------------------------------------------------------------------------------------------------------------------------------------------------------------------------------------------------------------------------------------------------------------------------------------------------------------------------------------------------------------------------------------------------------------------------------------------------------------------------------------------------------------------------------------------------------------------------------------------------------------------------------------------------------------------------------------------------------------------------------------------------------------------------------------------------------------------------------------------|-------------------------------------|-------------------------------------|-------------------------------------------------------------|-------------------|-------------------------|--|--|
| Parish :                                                                                                                                                                                                                                                                                                                                                                                                                                                                                                                                                                                                                                                                                                                                                                                                                                                                                                                                                                                                      | Parish: Burrington Ward: Chulmleigh |                                     |                                                             |                   |                         |  |  |
| Address :                                                                                                                                                                                                                                                                                                                                                                                                                                                                                                                                                                                                                                                                                                                                                                                                                                                                                                                                                                                                     |                                     | Burrington<br>EX37 9JC              | n, North Devon<br>G                                         |                   |                         |  |  |
| NGR :                                                                                                                                                                                                                                                                                                                                                                                                                                                                                                                                                                                                                                                                                                                                                                                                                                                                                                                                                                                                         |                                     | SS 2638,                            | SS 2638,1167 <i>Entry # :</i> BURR/1                        |                   |                         |  |  |
| Date Ado                                                                                                                                                                                                                                                                                                                                                                                                                                                                                                                                                                                                                                                                                                                                                                                                                                                                                                                                                                                                      | oted :                              | 2011                                | 2011                                                        |                   |                         |  |  |
| Listing De                                                                                                                                                                                                                                                                                                                                                                                                                                                                                                                                                                                                                                                                                                                                                                                                                                                                                                                                                                                                    | escription                          | n :                                 |                                                             |                   |                         |  |  |
| Methodist Chapel (1829) with 3 phases of later additions. Probably rendered stone, slate roof. Features such as the inscribed foundation stone (Bethesda Chapel 1829), on the Southwest elevation, are recessed whilst window cills have very minor projections, indicating that the existing thick render is not original. Current render is cement based (unavailable until 1842) and suffers from minor movement cracking associated with its strong but brittle nature. Built up cement quoining at corners and detailing around window openings.  Oldest portion of the building is the Southern end, featuring a hipped gable roof and pointed head 'Gothic' style window openings. The chapel was at some early point extended to the North in similar style but with a lower roof ridge.  A West porch (c.1960) was added later, as was a small Eastern extension later still. Area to West is a modest wedge-shaped area of lawn enclosed by a low stone wall topped by railings along the roadside. |                                     |                                     |                                                             |                   |                         |  |  |
| Within Co                                                                                                                                                                                                                                                                                                                                                                                                                                                                                                                                                                                                                                                                                                                                                                                                                                                                                                                                                                                                     | nservatio                           | on Area ?                           | Burrington                                                  |                   | Adj □                   |  |  |
| Justificati  A                                                                                                                                                                                                                                                                                                                                                                                                                                                                                                                                                                                                                                                                                                                                                                                                                                                                                                                                                                                                | Serves a settleme century           | as a remino<br>ent as well a<br>(D) | der of the growth<br>as changing reli<br>rowth of the villa | gious attitudes i | in the 19 <sup>th</sup> |  |  |