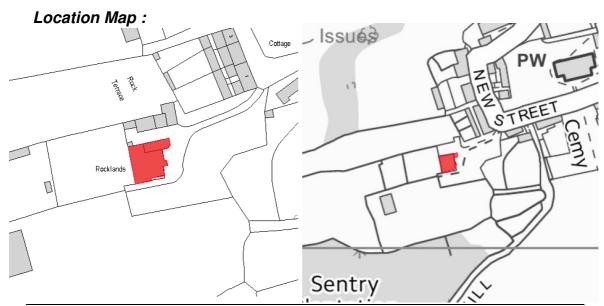

| Building Name / Number: Methodist Church                                                                                                                                                                                                                                                                                                                                                                                                                                                                                                                                                                                                                                                                                                                                                                                                                                                                                                                                                                      |                                     |                                     |                                                             |                   |                         |  |  |
|---------------------------------------------------------------------------------------------------------------------------------------------------------------------------------------------------------------------------------------------------------------------------------------------------------------------------------------------------------------------------------------------------------------------------------------------------------------------------------------------------------------------------------------------------------------------------------------------------------------------------------------------------------------------------------------------------------------------------------------------------------------------------------------------------------------------------------------------------------------------------------------------------------------------------------------------------------------------------------------------------------------|-------------------------------------|-------------------------------------|-------------------------------------------------------------|-------------------|-------------------------|--|--|
| Parish :                                                                                                                                                                                                                                                                                                                                                                                                                                                                                                                                                                                                                                                                                                                                                                                                                                                                                                                                                                                                      | Parish: Burrington Ward: Chulmleigh |                                     |                                                             |                   |                         |  |  |
| Address :                                                                                                                                                                                                                                                                                                                                                                                                                                                                                                                                                                                                                                                                                                                                                                                                                                                                                                                                                                                                     |                                     | Burrington<br>EX37 9JC              | n, North Devon<br>G                                         |                   |                         |  |  |
| NGR :                                                                                                                                                                                                                                                                                                                                                                                                                                                                                                                                                                                                                                                                                                                                                                                                                                                                                                                                                                                                         |                                     | SS 2638,                            | SS 2638,1167 <i>Entry # :</i> BURR/1                        |                   |                         |  |  |
| Date Ado                                                                                                                                                                                                                                                                                                                                                                                                                                                                                                                                                                                                                                                                                                                                                                                                                                                                                                                                                                                                      | oted :                              | 2011                                | 2011                                                        |                   |                         |  |  |
| Listing De                                                                                                                                                                                                                                                                                                                                                                                                                                                                                                                                                                                                                                                                                                                                                                                                                                                                                                                                                                                                    | escription                          | n :                                 |                                                             |                   |                         |  |  |
| Methodist Chapel (1829) with 3 phases of later additions. Probably rendered stone, slate roof. Features such as the inscribed foundation stone (Bethesda Chapel 1829), on the Southwest elevation, are recessed whilst window cills have very minor projections, indicating that the existing thick render is not original. Current render is cement based (unavailable until 1842) and suffers from minor movement cracking associated with its strong but brittle nature. Built up cement quoining at corners and detailing around window openings.  Oldest portion of the building is the Southern end, featuring a hipped gable roof and pointed head 'Gothic' style window openings. The chapel was at some early point extended to the North in similar style but with a lower roof ridge.  A West porch (c.1960) was added later, as was a small Eastern extension later still. Area to West is a modest wedge-shaped area of lawn enclosed by a low stone wall topped by railings along the roadside. |                                     |                                     |                                                             |                   |                         |  |  |
| Within Co                                                                                                                                                                                                                                                                                                                                                                                                                                                                                                                                                                                                                                                                                                                                                                                                                                                                                                                                                                                                     | nservatio                           | on Area ?                           | Burrington                                                  |                   | Adj □                   |  |  |
| Justificati  A                                                                                                                                                                                                                                                                                                                                                                                                                                                                                                                                                                                                                                                                                                                                                                                                                                                                                                                                                                                                | Serves a settleme century           | as a remino<br>ent as well a<br>(D) | der of the growth<br>as changing reli<br>rowth of the villa | gious attitudes i | in the 19 <sup>th</sup> |  |  |

Location Map :

Photograph(s):

| Building Na                                                                                                                                                                                                                                                                                                                                                                                                                                                                                                                                                                                                                                                                                                     | me / Number:     | mber: Burrington CofE Primary School & School Hou            |          |        | ool House |  |
|-----------------------------------------------------------------------------------------------------------------------------------------------------------------------------------------------------------------------------------------------------------------------------------------------------------------------------------------------------------------------------------------------------------------------------------------------------------------------------------------------------------------------------------------------------------------------------------------------------------------------------------------------------------------------------------------------------------------|------------------|--------------------------------------------------------------|----------|--------|-----------|--|
| Parish: Burrington                                                                                                                                                                                                                                                                                                                                                                                                                                                                                                                                                                                                                                                                                              |                  | Ward :                                                       | Chulmlei | gh     |           |  |
| Address :                                                                                                                                                                                                                                                                                                                                                                                                                                                                                                                                                                                                                                                                                                       |                  | Burrington, North Devon<br>EX37 9JG                          |          |        |           |  |
| NGR:                                                                                                                                                                                                                                                                                                                                                                                                                                                                                                                                                                                                                                                                                                            | SS 263           | SS 2638,1168 <b>Entr</b>                                     |          | BURR/2 |           |  |
| Date Adopte                                                                                                                                                                                                                                                                                                                                                                                                                                                                                                                                                                                                                                                                                                     | <b>ed</b> : 2011 |                                                              |          |        |           |  |
| Listing Des                                                                                                                                                                                                                                                                                                                                                                                                                                                                                                                                                                                                                                                                                                     | cription :       |                                                              |          |        |           |  |
| Primary School and former Headmaster's House, c. 1860. Typical gothic style adopted for school's constructed during the Victorian Period. School in roughly squared rubble stone, School House has been rendered, slate roofs throughout. Windows are replacements, uPVC on the School House and coated metal on the school itself.  School entrance consists of a small projecting porch with pitched roof projecting upwards into a stone bell-cote (with a single small bell. Entrance doorway has shallow arched hear infilled with glazed panels above standard door openings. Modestly decorated bargeboards with simple pointed cut-away at the apex to give vertical emphasis. Windows are flat headed. |                  |                                                              |          |        |           |  |
| Within Cons                                                                                                                                                                                                                                                                                                                                                                                                                                                                                                                                                                                                                                                                                                     | servation Area   | ? Burrington                                                 |          |        | Adj □     |  |
| Justification                                                                                                                                                                                                                                                                                                                                                                                                                                                                                                                                                                                                                                                                                                   | n For Inclusior  | ı :                                                          |          |        |           |  |
| B □ S C ■ M                                                                                                                                                                                                                                                                                                                                                                                                                                                                                                                                                                                                                                                                                                     | ite (F).         | ark due to its elev<br>match well with the<br>opposite) (C). | ·        |        |           |  |