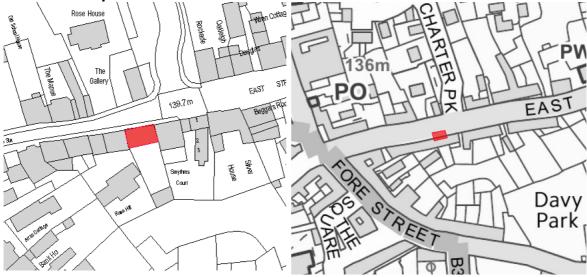

Photograph(s):

| Building Name / Number: Showardp Collage                                                                                                                                                                                                                                                                                                                                                                                                                     |          |                                      |            |                |       |  |  |
|--------------------------------------------------------------------------------------------------------------------------------------------------------------------------------------------------------------------------------------------------------------------------------------------------------------------------------------------------------------------------------------------------------------------------------------------------------------|----------|--------------------------------------|------------|----------------|-------|--|--|
| Parish :                                                                                                                                                                                                                                                                                                                                                                                                                                                     | Chulr    | nleigh                               | Ward :     | Chulmleigh     |       |  |  |
| Address :                                                                                                                                                                                                                                                                                                                                                                                                                                                    |          | Fore Stree<br>North Deve<br>EX18 7BS |            |                |       |  |  |
| NGR:                                                                                                                                                                                                                                                                                                                                                                                                                                                         |          | SS 2689,1                            | 141        | Entry #: CHULM | 1/3   |  |  |
| Date Adop                                                                                                                                                                                                                                                                                                                                                                                                                                                    | ted :    | 2011                                 | ]          |                |       |  |  |
| Listing De                                                                                                                                                                                                                                                                                                                                                                                                                                                   | scriptio | n :                                  |            |                |       |  |  |
| 2 storey rendered house, steeply sloped artificial slate roof. Symmetrical window arrangement with central front door. Render features decorative details such as raised quoining at the corners of the frontage and raised window surrounds and pediment detail to lintels, matching detail applied to doorway. Slate projecting window sills.  Modest brick chimney stack at West end of roof ridge. 6 panel front door and 2 over 2 sliding sash windows. |          |                                      |            |                |       |  |  |
| Within Cor                                                                                                                                                                                                                                                                                                                                                                                                                                                   | nservati | on Area ?                            | Chulmleigh |                | Adj □ |  |  |
| Justification For Inclusion :                                                                                                                                                                                                                                                                                                                                                                                                                                |          |                                      |            |                |       |  |  |
| Render treatment, with quoining and raised window lintel detail is a match for that on the grade II listed Fishermans Cottage 4 properties to the West and also complements the neighbouring Grade II listed property Smythms Park (C).  The building is of similar style, proportion, age and materials to many others along the Western half of East Street (B).                                                                                           |          |                                      |            |                |       |  |  |

#### Location Map:

Photograph(s):