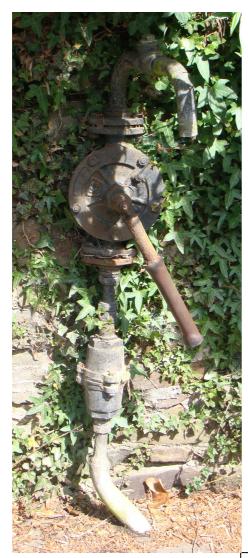

#### Photograph(s):

| Building Name / Number: Burrington Pumps (x3 public water pumps)                                                                                                                                                                                                                                                                                                                                           |            |           |                                     |             |                |               |           |    |
|------------------------------------------------------------------------------------------------------------------------------------------------------------------------------------------------------------------------------------------------------------------------------------------------------------------------------------------------------------------------------------------------------------|------------|-----------|-------------------------------------|-------------|----------------|---------------|-----------|----|
| Parish :                                                                                                                                                                                                                                                                                                                                                                                                   | Burrir     | ngton     |                                     | Ward :      | Chulmlei       | gh            |           |    |
| Address :                                                                                                                                                                                                                                                                                                                                                                                                  |            |           | Burrington, North Devon<br>EX37 9JH |             |                |               |           |    |
| NGR:                                                                                                                                                                                                                                                                                                                                                                                                       |            | SS 2639   | SS 2639,1167 <i>Entry # :</i> BURR/ |             | BURR/4         |               |           |    |
| Date Ado                                                                                                                                                                                                                                                                                                                                                                                                   | oted :     | 2011      |                                     |             |                |               |           |    |
| Listing De                                                                                                                                                                                                                                                                                                                                                                                                 | escription | n :       |                                     |             |                |               |           |    |
| 3 public water pu<br>within Burrington<br>would not function<br>handles in store.                                                                                                                                                                                                                                                                                                                          | . Other th | an the la | ck of h                             | nandles the | ere is no indi | cation that t | these pum | ps |
| The pumps are basic in design and set back behind small cobbled areas of pavement. The handles and moving parts are fixed to timber posts as are the water nozels. One of the pumps has an unusual round valve arrangement. All of the pumps have replacement parts, some even appearing relatively modern, but equally all are old established features and all retain at least some historic components. |            |           |                                     |             |                |               |           |    |
| The northern pump is in an area of modern housing and it is unclear why a public pump would have been installed here before these houses were built.                                                                                                                                                                                                                                                       |            |           |                                     |             |                |               |           |    |
| Within Co                                                                                                                                                                                                                                                                                                                                                                                                  | nservati   | on Area   | ? Bui                               | rrington (p | artial)        |               | Adj □     |    |
| Justification For Inclusion :                                                                                                                                                                                                                                                                                                                                                                              |            |           |                                     |             |                |               |           |    |
| A   The pumps contribute towards the character of roads and open public spaces within the village (F).                                                                                                                                                                                                                                                                                                     |            |           |                                     |             |                |               |           |    |
| Their presence contributes towards the character and appearance of the area (I)  F                                                                                                                                                                                                                                                                                                                         |            |           |                                     |             |                |               |           |    |
|                                                                                                                                                                                                                                                                                                                                                                                                            |            |           |                                     |             |                |               |           |    |