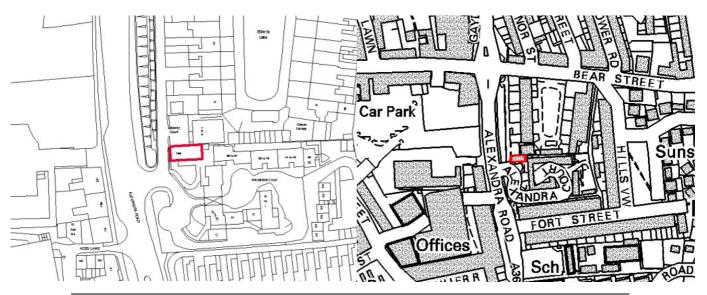

| Building                                              | uilding Name / Number: Hall – Former Workhouse Chapel                                                                                                                                                                                                                                                                                                                                                                                                                                                |                                                                                                                            |                                                         |                                                |                                     |                                               |                                                           |                                   |  |  |  |
|-------------------------------------------------------|------------------------------------------------------------------------------------------------------------------------------------------------------------------------------------------------------------------------------------------------------------------------------------------------------------------------------------------------------------------------------------------------------------------------------------------------------------------------------------------------------|----------------------------------------------------------------------------------------------------------------------------|---------------------------------------------------------|------------------------------------------------|-------------------------------------|-----------------------------------------------|-----------------------------------------------------------|-----------------------------------|--|--|--|
| Parish :                                              | Barns                                                                                                                                                                                                                                                                                                                                                                                                                                                                                                | staple                                                                                                                     |                                                         | Ward                                           | d : [                               | Centra                                        | l Town Wa                                                 | ırd                               |  |  |  |
| Address                                               | :                                                                                                                                                                                                                                                                                                                                                                                                                                                                                                    | Alexandra<br>Alexandra<br>Barnstaple                                                                                       | Road,                                                   |                                                |                                     |                                               |                                                           |                                   |  |  |  |
| NGR :                                                 |                                                                                                                                                                                                                                                                                                                                                                                                                                                                                                      | SS 2562,1                                                                                                                  | 332                                                     |                                                | Er                                  | ntry#:                                        | BarC/01                                                   |                                   |  |  |  |
| Date Ad                                               | opted :                                                                                                                                                                                                                                                                                                                                                                                                                                                                                              | 2008                                                                                                                       |                                                         |                                                |                                     |                                               |                                                           |                                   |  |  |  |
| Listing L                                             | Listing Description :                                                                                                                                                                                                                                                                                                                                                                                                                                                                                |                                                                                                                            |                                                         |                                                |                                     |                                               |                                                           |                                   |  |  |  |
| whitew buttres sashes pairs of opening several level. | Gothic revival single cell chapel of c.1837. Built of rendered and whitewashed rubble stone, on an exposed ashlar plinth, with ashlar buttresses, additional angle-buttresses at the corners. Windows are sashes in ogee lancet openings with ashlar surrounds. Gable ends have pairs of twin lancets separated by mullions topped with a quatrefoil opening between the two lancets. Roof is steeply pitched and of slate, several roof lights have been inserted through the roof just above eaves |                                                                                                                            |                                                         |                                                |                                     |                                               |                                                           |                                   |  |  |  |
|                                                       | tion For Ir                                                                                                                                                                                                                                                                                                                                                                                                                                                                                          |                                                                                                                            |                                                         | otruot                                         |                                     | o the Cl                                      | hanal for th                                              | 20                                |  |  |  |
| A D D D D D D D D D D D D D D D D D D D               | Barnstal<br>which re<br>The buil<br>corner o<br>when tra<br>workhou                                                                                                                                                                                                                                                                                                                                                                                                                                  | pel building<br>ole Union W<br>mains (D).<br>ding is of la<br>f the Ebber<br>avelling alor<br>ise was by S<br>chouses at A | orkhous<br>ndmark o<br>ly Lawn o<br>g Alexar<br>Sampsor | e, and<br>quality<br>conser<br>ndra R<br>n Kem | l is r<br>(F),<br>rvationad<br>ptho | sitting a<br>on area<br>from the<br>orne (A), | only part that the south<br>and being<br>e south. Thalson | nereof<br>n-west<br>visible<br>ne |  |  |  |