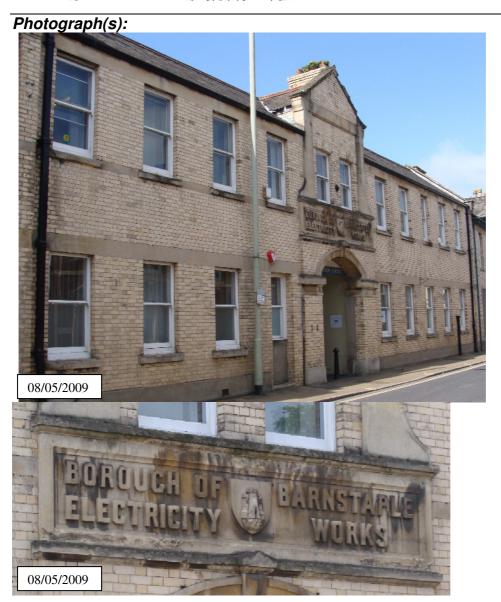

14/03/2008

| Building l                                                                          | Name / N                                                                                                                                                                                                                                                                                                                                                                                                                                                                                                                                                                                                                                                                                                              | umber:                                                                                   | Telepl                                                                | phone Exchange                                                  |                                        |                                                      |                                                                                                     |                                       |  |
|-------------------------------------------------------------------------------------|-----------------------------------------------------------------------------------------------------------------------------------------------------------------------------------------------------------------------------------------------------------------------------------------------------------------------------------------------------------------------------------------------------------------------------------------------------------------------------------------------------------------------------------------------------------------------------------------------------------------------------------------------------------------------------------------------------------------------|------------------------------------------------------------------------------------------|-----------------------------------------------------------------------|-----------------------------------------------------------------|----------------------------------------|------------------------------------------------------|-----------------------------------------------------------------------------------------------------|---------------------------------------|--|
| Parish :                                                                            | Barns                                                                                                                                                                                                                                                                                                                                                                                                                                                                                                                                                                                                                                                                                                                 | staple                                                                                   |                                                                       | Ward                                                            | d :                                    | Centra                                               | ıl Town Wa                                                                                          | rd                                    |  |
| Address :                                                                           |                                                                                                                                                                                                                                                                                                                                                                                                                                                                                                                                                                                                                                                                                                                       | Castle Barnsta<br>Devon                                                                  |                                                                       |                                                                 |                                        |                                                      |                                                                                                     |                                       |  |
| NGR :                                                                               |                                                                                                                                                                                                                                                                                                                                                                                                                                                                                                                                                                                                                                                                                                                       | SS 255                                                                                   | 5,1333                                                                | 3                                                               | E                                      | ntry # :                                             | BarC/03                                                                                             |                                       |  |
| Date Ado                                                                            | pted :                                                                                                                                                                                                                                                                                                                                                                                                                                                                                                                                                                                                                                                                                                                | 2008                                                                                     |                                                                       |                                                                 |                                        |                                                      |                                                                                                     |                                       |  |
| Listing De                                                                          | escription                                                                                                                                                                                                                                                                                                                                                                                                                                                                                                                                                                                                                                                                                                            | n :                                                                                      |                                                                       |                                                                 |                                        |                                                      |                                                                                                     |                                       |  |
| more sir some had building. features multi-light panels a Carved sinsignia above re | Red brick building with flat roof. Linear form to the North & west with a more sinuous plan to the South & East. Windows are tall and narrow with some half-height windows added – emphasising the height of the building. Loading doorways, some at first floor level, are interesting features. Windows facing onto Castle Street are tall, round-headed, multi-light casements broken up by a row of 3 white rendered decorative panels at 1 <sup>st</sup> floor level.  Carved stone set above the main entrance carries a crown, and the insignia of King George VI along with the date 1937. Raised lettering above reads 'Telephone Exchange', the door itself being a timber double door with moulded panels. |                                                                                          |                                                                       |                                                                 |                                        |                                                      |                                                                                                     |                                       |  |
| Justificat                                                                          | ion For Ir                                                                                                                                                                                                                                                                                                                                                                                                                                                                                                                                                                                                                                                                                                            | nclusion                                                                                 |                                                                       |                                                                 |                                        |                                                      |                                                                                                     | I                                     |  |
| A B C D E F G H I                                                                   | The tele<br>boundar<br>Castle (<br>narrow '<br>the setti<br>The buil<br>detache                                                                                                                                                                                                                                                                                                                                                                                                                                                                                                                                                                                                                                       | phone ex<br>y to the S<br>C). The b<br>arrow slit<br>ng of the<br>ding also<br>d from no | xchang<br>Schedu<br>building<br>l'style<br>castle<br>castle<br>has la | uled Ancier<br>ps curving f<br>windows p<br>site.<br>undmark qu | nt Moorm<br>rovious<br>uality<br>nts a | onumen<br>togethe<br>de a god<br>, occup<br>and bein | th-west edget of Barnsta<br>er with its tand contribute<br>ying a corner<br>g the talles<br>Centre. | aple<br>Il and<br>tion for<br>er site |  |