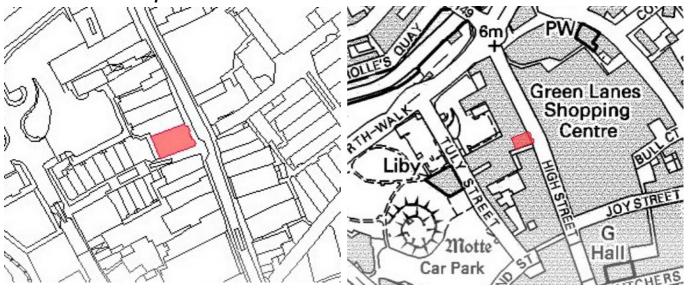

14/03/2008

| Building l                                                                          | Name / N                                                                                                                                                                                                                                                                                                                                                                                                                                                                                                                                                                                                                                                                                                              | umber:                                                                                   | Telepl                                                                | phone Exchange                                                  |                                        |                                                      |                                                                                                     |                                       |  |
|-------------------------------------------------------------------------------------|-----------------------------------------------------------------------------------------------------------------------------------------------------------------------------------------------------------------------------------------------------------------------------------------------------------------------------------------------------------------------------------------------------------------------------------------------------------------------------------------------------------------------------------------------------------------------------------------------------------------------------------------------------------------------------------------------------------------------|------------------------------------------------------------------------------------------|-----------------------------------------------------------------------|-----------------------------------------------------------------|----------------------------------------|------------------------------------------------------|-----------------------------------------------------------------------------------------------------|---------------------------------------|--|
| Parish :                                                                            | Barns                                                                                                                                                                                                                                                                                                                                                                                                                                                                                                                                                                                                                                                                                                                 | staple                                                                                   |                                                                       | Ward                                                            | d :                                    | Centra                                               | ıl Town Wa                                                                                          | rd                                    |  |
| Address :                                                                           |                                                                                                                                                                                                                                                                                                                                                                                                                                                                                                                                                                                                                                                                                                                       | Castle Barnsta<br>Devon                                                                  |                                                                       |                                                                 |                                        |                                                      |                                                                                                     |                                       |  |
| NGR :                                                                               |                                                                                                                                                                                                                                                                                                                                                                                                                                                                                                                                                                                                                                                                                                                       | SS 255                                                                                   | 5,1333                                                                | 3                                                               | E                                      | ntry # :                                             | BarC/03                                                                                             |                                       |  |
| Date Ado                                                                            | pted :                                                                                                                                                                                                                                                                                                                                                                                                                                                                                                                                                                                                                                                                                                                | 2008                                                                                     |                                                                       |                                                                 |                                        |                                                      |                                                                                                     |                                       |  |
| Listing De                                                                          | escription                                                                                                                                                                                                                                                                                                                                                                                                                                                                                                                                                                                                                                                                                                            | n :                                                                                      |                                                                       |                                                                 |                                        |                                                      |                                                                                                     |                                       |  |
| more sir some had building. features multi-light panels a Carved sinsignia above re | Red brick building with flat roof. Linear form to the North & west with a more sinuous plan to the South & East. Windows are tall and narrow with some half-height windows added – emphasising the height of the building. Loading doorways, some at first floor level, are interesting features. Windows facing onto Castle Street are tall, round-headed, multi-light casements broken up by a row of 3 white rendered decorative panels at 1 <sup>st</sup> floor level.  Carved stone set above the main entrance carries a crown, and the insignia of King George VI along with the date 1937. Raised lettering above reads 'Telephone Exchange', the door itself being a timber double door with moulded panels. |                                                                                          |                                                                       |                                                                 |                                        |                                                      |                                                                                                     |                                       |  |
| Justificat                                                                          | ion For Ir                                                                                                                                                                                                                                                                                                                                                                                                                                                                                                                                                                                                                                                                                                            | nclusion                                                                                 |                                                                       |                                                                 |                                        |                                                      |                                                                                                     | I                                     |  |
| A B C D E F G H I                                                                   | The tele<br>boundar<br>Castle (<br>narrow '<br>the setti<br>The buil<br>detache                                                                                                                                                                                                                                                                                                                                                                                                                                                                                                                                                                                                                                       | phone ex<br>y to the S<br>C). The b<br>arrow slit<br>ng of the<br>ding also<br>d from no | xchang<br>Schedu<br>building<br>l'style<br>castle<br>castle<br>has la | uled Ancier<br>ps curving f<br>windows p<br>site.<br>undmark qu | nt Moorm<br>rovious<br>uality<br>nts a | onumen<br>togethe<br>de a god<br>, occup<br>and bein | th-west edget of Barnsta<br>er with its tand contribute<br>ying a corner<br>g the talles<br>Centre. | aple<br>Il and<br>tion for<br>er site |  |