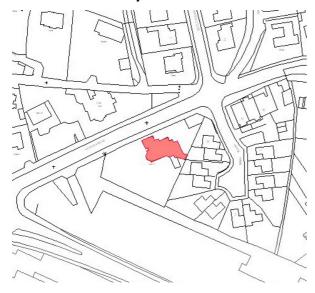

| Building                                              | uilding Name / Number: Hall – Former Workhouse Chapel                                                                                                                                                                                                                                                                                                                                                                                                                                                |                                                                                                                            |                                                         |                                                |                                     |                                               |                                                           |                                   |  |  |  |
|-------------------------------------------------------|------------------------------------------------------------------------------------------------------------------------------------------------------------------------------------------------------------------------------------------------------------------------------------------------------------------------------------------------------------------------------------------------------------------------------------------------------------------------------------------------------|----------------------------------------------------------------------------------------------------------------------------|---------------------------------------------------------|------------------------------------------------|-------------------------------------|-----------------------------------------------|-----------------------------------------------------------|-----------------------------------|--|--|--|
| Parish :                                              | Barns                                                                                                                                                                                                                                                                                                                                                                                                                                                                                                | staple                                                                                                                     |                                                         | Ward                                           | d : [                               | Centra                                        | l Town Wa                                                 | ırd                               |  |  |  |
| Address                                               | :                                                                                                                                                                                                                                                                                                                                                                                                                                                                                                    | Alexandra<br>Alexandra<br>Barnstaple                                                                                       | Road,                                                   |                                                |                                     |                                               |                                                           |                                   |  |  |  |
| NGR :                                                 |                                                                                                                                                                                                                                                                                                                                                                                                                                                                                                      | SS 2562,1                                                                                                                  | 332                                                     |                                                | Er                                  | ntry#:                                        | BarC/01                                                   |                                   |  |  |  |
| Date Ad                                               | opted :                                                                                                                                                                                                                                                                                                                                                                                                                                                                                              | 2008                                                                                                                       |                                                         |                                                |                                     |                                               |                                                           |                                   |  |  |  |
| Listing L                                             | Listing Description :                                                                                                                                                                                                                                                                                                                                                                                                                                                                                |                                                                                                                            |                                                         |                                                |                                     |                                               |                                                           |                                   |  |  |  |
| whitew buttres sashes pairs of opening several level. | Gothic revival single cell chapel of c.1837. Built of rendered and whitewashed rubble stone, on an exposed ashlar plinth, with ashlar buttresses, additional angle-buttresses at the corners. Windows are sashes in ogee lancet openings with ashlar surrounds. Gable ends have pairs of twin lancets separated by mullions topped with a quatrefoil opening between the two lancets. Roof is steeply pitched and of slate, several roof lights have been inserted through the roof just above eaves |                                                                                                                            |                                                         |                                                |                                     |                                               |                                                           |                                   |  |  |  |
|                                                       | tion For Ir                                                                                                                                                                                                                                                                                                                                                                                                                                                                                          |                                                                                                                            |                                                         | otruot                                         |                                     | o the Cl                                      | hanal for th                                              | 20                                |  |  |  |
| A D D D D D D D D D D D D D D D D D D D               | Barnstal<br>which re<br>The buil<br>corner o<br>when tra<br>workhou                                                                                                                                                                                                                                                                                                                                                                                                                                  | pel building<br>ole Union W<br>mains (D).<br>ding is of la<br>f the Ebber<br>avelling alor<br>ise was by S<br>chouses at A | orkhous<br>ndmark o<br>ly Lawn o<br>g Alexar<br>Sampsor | e, and<br>quality<br>conser<br>ndra R<br>n Kem | l is r<br>(F),<br>rvationad<br>ptho | sitting a<br>on area<br>from the<br>orne (A), | only part that the south<br>and being<br>e south. Thalson | nereof<br>n-west<br>visible<br>ne |  |  |  |