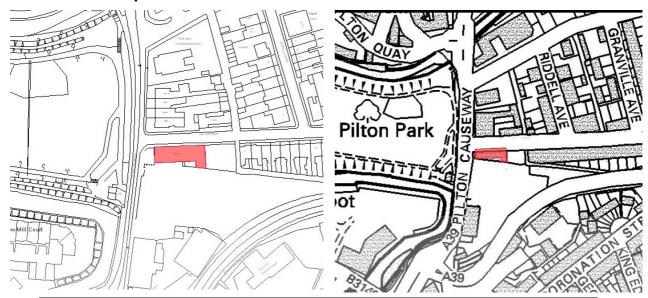

| Building I                                                                   | Building Name / Number: Warehouse Building                                                                                                                                                                                                                                                                                                                                                                                                                                                                                                                                                                 |                                          |                  |                                |              |                      |                                                         |          |  |  |
|------------------------------------------------------------------------------|------------------------------------------------------------------------------------------------------------------------------------------------------------------------------------------------------------------------------------------------------------------------------------------------------------------------------------------------------------------------------------------------------------------------------------------------------------------------------------------------------------------------------------------------------------------------------------------------------------|------------------------------------------|------------------|--------------------------------|--------------|----------------------|---------------------------------------------------------|----------|--|--|
| Parish :                                                                     | Barns                                                                                                                                                                                                                                                                                                                                                                                                                                                                                                                                                                                                      | staple                                   |                  | Ward                           | d :          | Barnst               | aple (Centr                                             | al Town) |  |  |
| Address :                                                                    | ,                                                                                                                                                                                                                                                                                                                                                                                                                                                                                                                                                                                                          | Pilton C<br>Barnsta                      |                  | vay                            |              |                      |                                                         |          |  |  |
| NGR :                                                                        |                                                                                                                                                                                                                                                                                                                                                                                                                                                                                                                                                                                                            | SS 2558                                  | 8,1337           | 7                              | E            | ntry # :             | BarC/05                                                 |          |  |  |
| Date Ado                                                                     | oted :                                                                                                                                                                                                                                                                                                                                                                                                                                                                                                                                                                                                     | 2009                                     | 2009             |                                |              |                      |                                                         |          |  |  |
| Listing De                                                                   | isting Description :                                                                                                                                                                                                                                                                                                                                                                                                                                                                                                                                                                                       |                                          |                  |                                |              |                      |                                                         |          |  |  |
| of princip<br>highlight<br>courses.<br>addition<br>still rema<br>body of the | Warehouse, retains winch runner rail and loading doorway in upper floor of principal gable. Buildings is constructed of Marland brick with red brick highlights around window openings, doorways and as decorative string courses. Building is 7 bays long, with the seventh bay being a latter addition (on the west end) given away by the original gable decoration still remaining in the roofline at the beginning of the seventh bay. Main body of roof is of diamond shaped tiles while the roof of the seventh bay is of natural slate. Southern side of building overlooking carpark is rendered. |                                          |                  |                                |              |                      |                                                         |          |  |  |
| Within Co                                                                    | nservati                                                                                                                                                                                                                                                                                                                                                                                                                                                                                                                                                                                                   | on Area                                  | ? Pili           | ton                            |              |                      |                                                         | Adj ■    |  |  |
| Justificati                                                                  | ion For Ir                                                                                                                                                                                                                                                                                                                                                                                                                                                                                                                                                                                                 | nclusion                                 | :                |                                |              |                      |                                                         |          |  |  |
| A B G C C C C C C C C C C C C C C C C C C                                    | (B). By very equipment                                                                                                                                                                                                                                                                                                                                                                                                                                                                                                                                                                                     | way of its<br>ent it stan<br>ted with th | surviv<br>ds out | ving feature<br>t within its l | s, p<br>ocal | articular<br>setting | re Marland<br>ly loading<br>(F). Potenti<br>ed to be on | ally     |  |  |