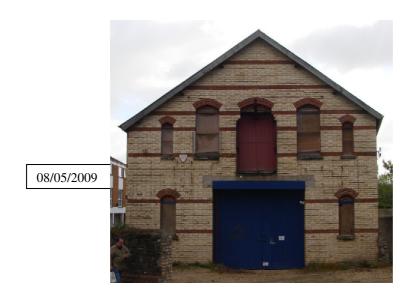

| Building I                                                                   | Building Name / Number: Warehouse Building                                                                                                                                                                                                                                                                                                                                                                                                                                                                                                                                                                 |                                          |                  |                                |              |                      |                                                         |          |  |  |
|------------------------------------------------------------------------------|------------------------------------------------------------------------------------------------------------------------------------------------------------------------------------------------------------------------------------------------------------------------------------------------------------------------------------------------------------------------------------------------------------------------------------------------------------------------------------------------------------------------------------------------------------------------------------------------------------|------------------------------------------|------------------|--------------------------------|--------------|----------------------|---------------------------------------------------------|----------|--|--|
| Parish :                                                                     | Barns                                                                                                                                                                                                                                                                                                                                                                                                                                                                                                                                                                                                      | staple                                   |                  | Ward                           | d :          | Barnst               | aple (Centr                                             | al Town) |  |  |
| Address :                                                                    | ,                                                                                                                                                                                                                                                                                                                                                                                                                                                                                                                                                                                                          | Pilton C<br>Barnsta                      |                  | vay                            |              |                      |                                                         |          |  |  |
| NGR :                                                                        |                                                                                                                                                                                                                                                                                                                                                                                                                                                                                                                                                                                                            | SS 2558                                  | 8,1337           | 7                              | E            | ntry # :             | BarC/05                                                 |          |  |  |
| Date Ado                                                                     | oted :                                                                                                                                                                                                                                                                                                                                                                                                                                                                                                                                                                                                     | 2009                                     | 2009             |                                |              |                      |                                                         |          |  |  |
| Listing De                                                                   | isting Description :                                                                                                                                                                                                                                                                                                                                                                                                                                                                                                                                                                                       |                                          |                  |                                |              |                      |                                                         |          |  |  |
| of princip<br>highlight<br>courses.<br>addition<br>still rema<br>body of the | Warehouse, retains winch runner rail and loading doorway in upper floor of principal gable. Buildings is constructed of Marland brick with red brick highlights around window openings, doorways and as decorative string courses. Building is 7 bays long, with the seventh bay being a latter addition (on the west end) given away by the original gable decoration still remaining in the roofline at the beginning of the seventh bay. Main body of roof is of diamond shaped tiles while the roof of the seventh bay is of natural slate. Southern side of building overlooking carpark is rendered. |                                          |                  |                                |              |                      |                                                         |          |  |  |
| Within Co                                                                    | nservati                                                                                                                                                                                                                                                                                                                                                                                                                                                                                                                                                                                                   | on Area                                  | ? Pili           | ton                            |              |                      |                                                         | Adj ■    |  |  |
| Justificati                                                                  | ion For Ir                                                                                                                                                                                                                                                                                                                                                                                                                                                                                                                                                                                                 | nclusion                                 | :                |                                |              |                      |                                                         |          |  |  |
| A B G C C C C C C C C C C C C C C C C C C                                    | (B). By very equipment                                                                                                                                                                                                                                                                                                                                                                                                                                                                                                                                                                                     | way of its<br>ent it stan<br>ted with th | surviv<br>ds out | ving feature<br>t within its l | s, p<br>ocal | articular<br>setting | re Marland<br>ly loading<br>(F). Potenti<br>ed to be on | ally     |  |  |