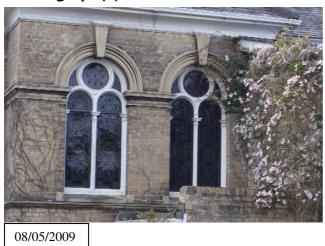

| Building                                              | uilding Name / Number: Hall – Former Workhouse Chapel                                                                                                                                                                                                                                                                                                                                                                                                                                                |                                                                                                                            |                                                         |                                                |                                     |                                               |                                                           |                                   |  |  |  |
|-------------------------------------------------------|------------------------------------------------------------------------------------------------------------------------------------------------------------------------------------------------------------------------------------------------------------------------------------------------------------------------------------------------------------------------------------------------------------------------------------------------------------------------------------------------------|----------------------------------------------------------------------------------------------------------------------------|---------------------------------------------------------|------------------------------------------------|-------------------------------------|-----------------------------------------------|-----------------------------------------------------------|-----------------------------------|--|--|--|
| Parish :                                              | Barns                                                                                                                                                                                                                                                                                                                                                                                                                                                                                                | staple                                                                                                                     |                                                         | Ward                                           | d : [                               | Centra                                        | l Town Wa                                                 | ırd                               |  |  |  |
| Address                                               | :                                                                                                                                                                                                                                                                                                                                                                                                                                                                                                    | Alexandra<br>Alexandra<br>Barnstaple                                                                                       | Road,                                                   |                                                |                                     |                                               |                                                           |                                   |  |  |  |
| NGR :                                                 |                                                                                                                                                                                                                                                                                                                                                                                                                                                                                                      | SS 2562,1                                                                                                                  | 332                                                     |                                                | Er                                  | ntry#:                                        | BarC/01                                                   |                                   |  |  |  |
| Date Ad                                               | opted :                                                                                                                                                                                                                                                                                                                                                                                                                                                                                              | 2008                                                                                                                       |                                                         |                                                |                                     |                                               |                                                           |                                   |  |  |  |
| Listing L                                             | Listing Description :                                                                                                                                                                                                                                                                                                                                                                                                                                                                                |                                                                                                                            |                                                         |                                                |                                     |                                               |                                                           |                                   |  |  |  |
| whitew buttres sashes pairs of opening several level. | Gothic revival single cell chapel of c.1837. Built of rendered and whitewashed rubble stone, on an exposed ashlar plinth, with ashlar buttresses, additional angle-buttresses at the corners. Windows are sashes in ogee lancet openings with ashlar surrounds. Gable ends have pairs of twin lancets separated by mullions topped with a quatrefoil opening between the two lancets. Roof is steeply pitched and of slate, several roof lights have been inserted through the roof just above eaves |                                                                                                                            |                                                         |                                                |                                     |                                               |                                                           |                                   |  |  |  |
|                                                       | tion For Ir                                                                                                                                                                                                                                                                                                                                                                                                                                                                                          |                                                                                                                            |                                                         | otruot                                         |                                     | o the Cl                                      | hanal for th                                              | 20                                |  |  |  |
| A D D D D D D D D D D D D D D D D D D D               | Barnstal<br>which re<br>The buil<br>corner o<br>when tra<br>workhou                                                                                                                                                                                                                                                                                                                                                                                                                                  | pel building<br>ole Union W<br>mains (D).<br>ding is of la<br>f the Ebber<br>avelling alor<br>ise was by S<br>chouses at A | orkhous<br>ndmark o<br>ly Lawn o<br>g Alexar<br>Sampsor | e, and<br>quality<br>conser<br>ndra R<br>n Kem | l is r<br>(F),<br>rvationad<br>ptho | sitting a<br>on area<br>from the<br>orne (A), | only part that the south<br>and being<br>e south. Thalson | nereof<br>n-west<br>visible<br>ne |  |  |  |