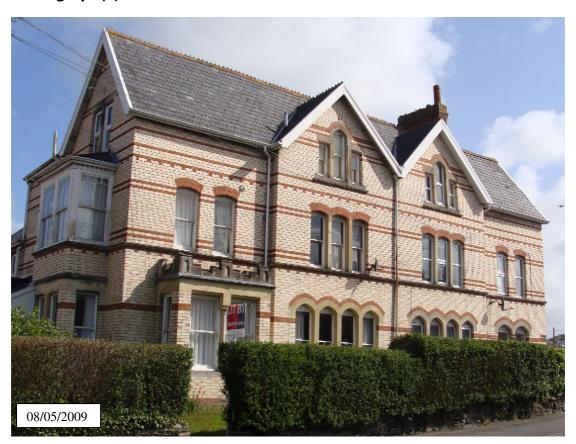

| allotmer<br>dominat<br>group of<br>building                                                                                                                                                                                                                                                                                                                                                                                                                                                                          | nt gardens<br>es its imme<br>buildings | gives<br>ediate<br>along<br>ntative | the building surround the north e of the la | ng la<br>ings<br>side<br>rge | andmark<br>s (F). As<br>e of Bear<br>Villas be | ery and the value as it a member Street the ing built or (D). | of a      |  |  |





| Building I           | uilding Name / Number: Former Regal Cinema (Venue Nightclub) |                                                                                             |                                               |                     |                                  |                                                 |                        |  |  |
|----------------------|--------------------------------------------------------------|---------------------------------------------------------------------------------------------|-----------------------------------------------|---------------------|----------------------------------|-------------------------------------------------|------------------------|--|--|
| Parish :             | Barns