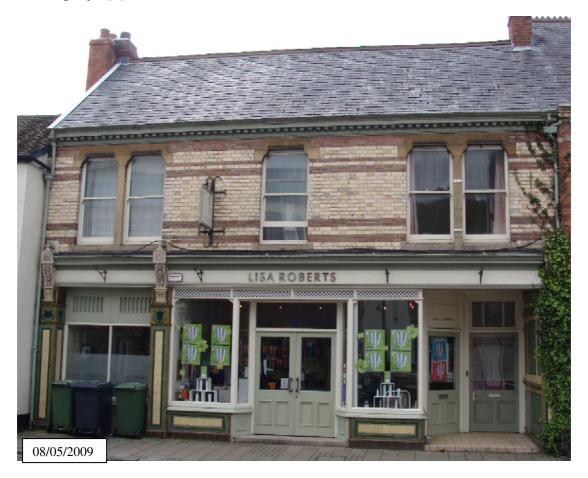

| e and vound e                                                 | vell preserv<br>Isewhere al<br>Iy good exa                                                                                                 | ed t<br>ong                                 | raditiona<br>Bear St                                                    | al shopfront                                                       | , similar                   |  |



Photograph(s):



| Building                                                        | Name / N                                                                        | umber:                                                                   | # 63                                                  | (d <sub>2</sub> )                                                             |                                         |                                                                      |                                                             |                   |
|-----------------------------------------------------------------|---------------------------------------------------------------------------------|--------------------------------------------------------------------------|------------------