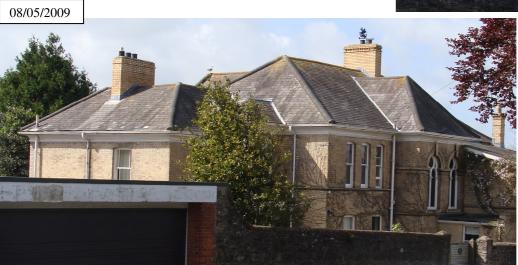

| Building                                              | uilding Name / Number: Hall – Former Workhouse Chapel                                                                                                                                                                                                                                                                                                                                                                                                                                                |                                                                                                                            |                                                         |                                                |                                     |                                               |                                                           |                                   |  |  |  |
|-------------------------------------------------------|------------------------------------------------------------------------------------------------------------------------------------------------------------------------------------------------------------------------------------------------------------------------------------------------------------------------------------------------------------------------------------------------------------------------------------------------------------------------------------------------------|----------------------------------------------------------------------------------------------------------------------------|---------------------------------------------------------|------------------------------------------------|-------------------------------------|-----------------------------------------------|-----------------------------------------------------------|-----------------------------------|--|--|--|
| Parish :                                              | Barns                                                                                                                                                                                                                                                                                                                                                                                                                                                                                                | staple                                                                                                                     |                                                         | Ward                                           | d : [                               | Centra                                        | l Town Wa                                                 | ırd                               |  |  |  |
| Address                                               | :                                                                                                                                                                                                                                                                                                                                                                                                                                                                                                    | Alexandra<br>Alexandra<br>Barnstaple                                                                                       | Road,                                                   |                                                |                                     |                                               |                                                           |                                   |  |  |  |
| NGR :                                                 |                                                                                                                                                                                                                                                                                                                                                                                                                                                                                                      | SS 2562,1                                                                                                                  | 332                                                     |                                                | Er                                  | ntry#:                                        | BarC/01                                                   |                                   |  |  |  |
| Date Ad                                               | opted :                                                                                                                                                                                                                                                                                                                                                                                                                                                                                              | 2008                                                                                                                       |                                                         |                                                |                                     |                                               |                                                           |                                   |  |  |  |
| Listing L                                             | Listing Description :                                                                                                                                                                                                                                                                                                                                                                                                                                                                                |                                                                                                                            |                                                         |                                                |                                     |                                               |                                                           |                                   |  |  |  |
| whitew buttres sashes pairs of opening several level. | Gothic revival single cell chapel of c.1837. Built of rendered and whitewashed rubble stone, on an exposed ashlar plinth, with ashlar buttresses, additional angle-buttresses at the corners. Windows are sashes in ogee lancet openings with ashlar surrounds. Gable ends have pairs of twin lancets separated by mullions topped with a quatrefoil opening between the two lancets. Roof is steeply pitched and of slate, several roof lights have been inserted through the roof just above eaves |                                                                                                                            |                                                         |                                                |                                     |                                               |                                                           |                                   |  |  |  |
|                                                       | tion For Ir                                                                                                                                                                                                                                                                                                                                                                                                                                                                                          |                                                                                                                            |                                                         | otruot                                         |                                     | o the Cl                                      | hanal for th                                              | 20                                |  |  |  |
| A D D D D D D D D D D D D D D D D D D D               | Barnstal<br>which re<br>The buil<br>corner o<br>when tra<br>workhou                                                                                                                                                                                                                                                                                                                                                                                                                                  | pel building<br>ole Union W<br>mains (D).<br>ding is of la<br>f the Ebber<br>avelling alor<br>ise was by S<br>chouses at A | orkhous<br>ndmark o<br>ly Lawn o<br>g Alexar<br>Sampsor | e, and<br>quality<br>conser<br>ndra R<br>n Kem | l is r<br>(F),<br>rvationad<br>ptho | sitting a<br>on area<br>from the<br>orne (A), | only part that the south<br>and being<br>e south. Thalson | nereof<br>n-west<br>visible<br>ne |  |  |  |