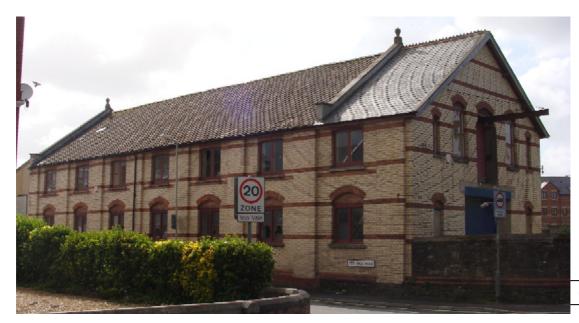

| Building I                                                                   | Building Name / Number: Warehouse Building                                                                                                                                                                                                                                                                                                                                                                                                                                                                                                                                                                 |                                          |                  |                                |              |                      |                                                         |          |  |  |
|------------------------------------------------------------------------------|------------------------------------------------------------------------------------------------------------------------------------------------------------------------------------------------------------------------------------------------------------------------------------------------------------------------------------------------------------------------------------------------------------------------------------------------------------------------------------------------------------------------------------------------------------------------------------------------------------|------------------------------------------|------------------|--------------------------------|--------------|----------------------|---------------------------------------------------------|----------|--|--|
| Parish :                                                                     | Barns                                                                                                                                                                                                                                                                                                                                                                                                                                                                                                                                                                                                      | staple                                   |                  | Ward                           | d :          | Barnst               | aple (Centr                                             | al Town) |  |  |
| Address :                                                                    | ,                                                                                                                                                                                                                                                                                                                                                                                                                                                                                                                                                                                                          | Pilton C<br>Barnsta                      |                  | vay                            |              |                      |                                                         |          |  |  |
| NGR :                                                                        |                                                                                                                                                                                                                                                                                                                                                                                                                                                                                                                                                                                                            | SS 2558                                  | 8,1337           | 7                              | E            | ntry # :             | BarC/05                                                 |          |  |  |
| Date Ado                                                                     | oted :                                                                                                                                                                                                                                                                                                                                                                                                                                                                                                                                                                                                     | 2009                                     | 2009             |                                |              |                      |                                                         |          |  |  |
| Listing De                                                                   | isting Description :                                                                                                                                                                                                                                                                                                                                                                                                                                                                                                                                                                                       |                                          |                  |                                |              |                      |                                                         |          |  |  |
| of princip<br>highlight<br>courses.<br>addition<br>still rema<br>body of the | Warehouse, retains winch runner rail and loading doorway in upper floor of principal gable. Buildings is constructed of Marland brick with red brick highlights around window openings, doorways and as decorative string courses. Building is 7 bays long, with the seventh bay being a latter addition (on the west end) given away by the original gable decoration still remaining in the roofline at the beginning of the seventh bay. Main body of roof is of diamond shaped tiles while the roof of the seventh bay is of natural slate. Southern side of building overlooking carpark is rendered. |                                          |                  |                                |              |                      |                                                         |          |  |  |
| Within Co                                                                    | nservati                                                                                                                                                                                                                                                                                                                                                                                                                                                                                                                                                                                                   | on Area                                  | ? Pili           | ton                            |              |                      |                                                         | Adj ■    |  |  |
| Justificati                                                                  | ion For Ir                                                                                                                                                                                                                                                                                                                                                                                                                                                                                                                                                                                                 | nclusion                                 | :                |                                |              |                      |                                                         |          |  |  |
| A B G C C C C C C C C C C C C C C C C C C                                    | (B). By very equipment                                                                                                                                                                                                                                                                                                                                                                                                                                                                                                                                                                                     | way of its<br>ent it stan<br>ted with th | surviv<br>ds out | ving feature<br>t within its l | s, p<br>ocal | articular<br>setting | re Marland<br>ly loading<br>(F). Potenti<br>ed to be on | ally     |  |  |