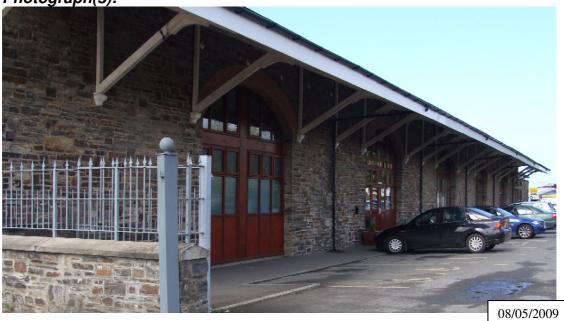

#### Photograph(s):

14/03/2008 14/03/2008

14/03/2008

14/03/2008

| Building                                                                    | ilding Name / Number: Barnstaple Junction Railway Station                                                                                                                                                                                                                                                                                                                                                                                                                                                                                              |                                  |       |      |       |          |                           |           |  |  |
|-----------------------------------------------------------------------------|--------------------------------------------------------------------------------------------------------------------------------------------------------------------------------------------------------------------------------------------------------------------------------------------------------------------------------------------------------------------------------------------------------------------------------------------------------------------------------------------------------------------------------------------------------|----------------------------------|-------|------|-------|----------|---------------------------|-----------|--|--|
| Parish :                                                                    | Barns                                                                                                                                                                                                                                                                                                                                                                                                                                                                                                                                                  | staple                           |       | Ward | d : [ | Barnst   | aple (Centi               | ral Town) |  |  |
| Address                                                                     | :                                                                                                                                                                                                                                                                                                                                                                                                                                                                                                                                                      | Grosven<br>Old Stati<br>Barnstap |       | l    |       |          |                           |           |  |  |
| NGR :                                                                       |                                                                                                                                                                                                                                                                                                                                                                                                                                                                                                                                                        | SS 2567                          | ,1327 |      | Er    | ntry # : | BarC/04                   |           |  |  |
| Date Ado                                                                    | pted :                                                                                                                                                                                                                                                                                                                                                                                                                                                                                                                                                 | 2009                             | 2009  |      |       |          |                           |           |  |  |
| Listing D                                                                   | isting Description :                                                                                                                                                                                                                                                                                                                                                                                                                                                                                                                                   |                                  |       |      |       |          |                           |           |  |  |
| windows<br>canopy,<br>brick ard<br>window<br>cross. F<br>with rou<br>a mode | Former railway station of coursed local stone with brick accenting around windows and openings. Slate roof with pitch projecting at front to provide canopy, supported by large brackets, over former platform area. Large brick arched openings have been infilled with glazed timber door and window units. Lead and Slate pinnacle on roof apex, now topped by cross. Rear elevation has further window and door openings, windows with round heads and doors with square heads. Rear elevation also has a modern fire escape enclosed with timber. |                                  |       |      |       |          |                           |           |  |  |
| Within Co                                                                   | onservatio                                                                                                                                                                                                                                                                                                                                                                                                                                                                                                                                             | on Area ?                        |       |      |       |          |                           | Adj □     |  |  |
| Justificat                                                                  | ion For Ir                                                                                                                                                                                                                                                                                                                                                                                                                                                                                                                                             | nclusion :                       |       |      |       |          |                           |           |  |  |
| A   B   C   D   F   G   H   I                                               |                                                                                                                                                                                                                                                                                                                                                                                                                                                                                                                                                        | (E) and is                       |       |      |       | •        | rth Devon i<br>road appro |           |  |  |