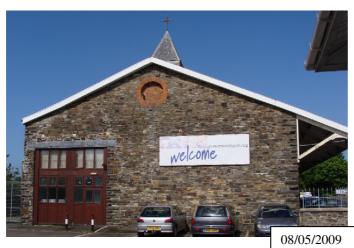

| Building                                              | uilding Name / Number: Hall – Former Workhouse Chapel                                                                                                                                                                                                                                                                                                                                                                                                                                                |                                                                                                                            |                                                         |                                                |                                     |                                               |                                                           |                                   |  |  |  |
|-------------------------------------------------------|------------------------------------------------------------------------------------------------------------------------------------------------------------------------------------------------------------------------------------------------------------------------------------------------------------------------------------------------------------------------------------------------------------------------------------------------------------------------------------------------------|----------------------------------------------------------------------------------------------------------------------------|---------------------------------------------------------|------------------------------------------------|-------------------------------------|-----------------------------------------------|-----------------------------------------------------------|-----------------------------------|--|--|--|
| Parish :                                              | Barns                                                                                                                                                                                                                                                                                                                                                                                                                                                                                                | staple                                                                                                                     |                                                         | Ward                                           | d : [                               | Centra                                        | l Town Wa                                                 | ırd                               |  |  |  |
| Address                                               | :                                                                                                                                                                                                                                                                                                                                                                                                                                                                                                    | Alexandra<br>Alexandra<br>Barnstaple                                                                                       | Road,                                                   |                                                |                                     |                                               |                                                           |                                   |  |  |  |
| NGR :                                                 |                                                                                                                                                                                                                                                                                                                                                                                                                                                                                                      | SS 2562,1                                                                                                                  | 332                                                     |                                                | Er                                  | ntry#:                                        | BarC/01                                                   |                                   |  |  |  |
| Date Ad                                               | opted :                                                                                                                                                                                                                                                                                                                                                                                                                                                                                              | 2008                                                                                                                       |                                                         |                                                |                                     |                                               |                                                           |                                   |  |  |  |
| Listing L                                             | Listing Description :                                                                                                                                                                                                                                                                                                                                                                                                                                                                                |                                                                                                                            |                                                         |                                                |                                     |                                               |                                                           |                                   |  |  |  |
| whitew buttres sashes pairs of opening several level. | Gothic revival single cell chapel of c.1837. Built of rendered and whitewashed rubble stone, on an exposed ashlar plinth, with ashlar buttresses, additional angle-buttresses at the corners. Windows are sashes in ogee lancet openings with ashlar surrounds. Gable ends have pairs of twin lancets separated by mullions topped with a quatrefoil opening between the two lancets. Roof is steeply pitched and of slate, several roof lights have been inserted through the roof just above eaves |                                                                                                                            |                                                         |                                                |                                     |                                               |                                                           |                                   |  |  |  |
|                                                       | tion For Ir                                                                                                                                                                                                                                                                                                                                                                                                                                                                                          |                                                                                                                            |                                                         | otruot                                         |                                     | o the Cl                                      | hanal for th                                              | 20                                |  |  |  |
| A D D D D D D D D D D D D D D D D D D D               | Barnstal<br>which re<br>The buil<br>corner o<br>when tra<br>workhou                                                                                                                                                                                                                                                                                                                                                                                                                                  | pel building<br>ole Union W<br>mains (D).<br>ding is of la<br>f the Ebber<br>avelling alor<br>ise was by S<br>chouses at A | orkhous<br>ndmark o<br>ly Lawn o<br>g Alexar<br>Sampsor | e, and<br>quality<br>conser<br>ndra R<br>n Kem | l is r<br>(F),<br>rvationad<br>ptho | sitting a<br>on area<br>from the<br>orne (A), | only part that the south<br>and being<br>e south. Thalson | nereof<br>n-west<br>visible<br>ne |  |  |  |