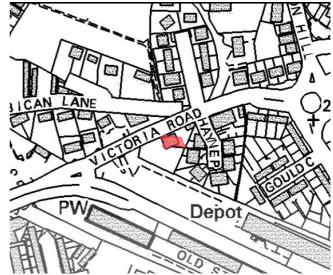

| Building                                              | uilding Name / Number: Hall – Former Workhouse Chapel                                                                                                                                                                                                                                                                                                                                                                                                                                                |                                                                                                                            |                                                         |                                                |                                     |                                               |                                                           |                                   |  |  |  |
|-------------------------------------------------------|------------------------------------------------------------------------------------------------------------------------------------------------------------------------------------------------------------------------------------------------------------------------------------------------------------------------------------------------------------------------------------------------------------------------------------------------------------------------------------------------------|----------------------------------------------------------------------------------------------------------------------------|---------------------------------------------------------|------------------------------------------------|-------------------------------------|-----------------------------------------------|-----------------------------------------------------------|-----------------------------------|--|--|--|
| Parish :                                              | Barns                                                                                                                                                                                                                                                                                                                                                                                                                                                                                                | staple                                                                                                                     |                                                         | Ward                                           | d : [                               | Centra                                        | l Town Wa                                                 | ırd                               |  |  |  |
| Address                                               | :                                                                                                                                                                                                                                                                                                                                                                                                                                                                                                    | Alexandra<br>Alexandra<br>Barnstaple                                                                                       | Road,                                                   |                                                |                                     |                                               |                                                           |                                   |  |  |  |
| NGR :                                                 |                                                                                                                                                                                                                                                                                                                                                                                                                                                                                                      | SS 2562,1                                                                                                                  | 332                                                     |                                                | Er                                  | ntry#:                                        | BarC/01                                                   |                                   |  |  |  |
| Date Ad                                               | opted :                                                                                                                                                                                                                                                                                                                                                                                                                                                                                              | 2008                                                                                                                       |                                                         |                                                |                                     |                                               |                                                           |                                   |  |  |  |
| Listing L                                             | Listing Description :                                                                                                                                                                                                                                                                                                                                                                                                                                                                                |                                                                                                                            |                                                         |                                                |                                     |                                               |                                                           |                                   |  |  |  |
| whitew buttres sashes pairs of opening several level. | Gothic revival single cell chapel of c.1837. Built of rendered and whitewashed rubble stone, on an exposed ashlar plinth, with ashlar buttresses, additional angle-buttresses at the corners. Windows are sashes in ogee lancet openings with ashlar surrounds. Gable ends have pairs of twin lancets separated by mullions topped with a quatrefoil opening between the two lancets. Roof is steeply pitched and of slate, several roof lights have been inserted through the roof just above eaves |                                                                                                                            |                                                         |                                                |                                     |                                               |                                                           |                                   |  |  |  |
|                                                       | tion For Ir                                                                                                                                                                                                                                                                                                                                                                                                                                                                                          |                                                                                                                            |                                                         | otruot                                         |                                     | o the Cl                                      | hanal for th                                              | 20                                |  |  |  |
| A D D D D D D D D D D D D D D D D D D D               | Barnstal<br>which re<br>The buil<br>corner o<br>when tra<br>workhou                                                                                                                                                                                                                                                                                                                                                                                                                                  | pel building<br>ole Union W<br>mains (D).<br>ding is of la<br>f the Ebber<br>avelling alor<br>ise was by S<br>chouses at A | orkhous<br>ndmark o<br>ly Lawn o<br>g Alexar<br>Sampsor | e, and<br>quality<br>conser<br>ndra R<br>n Kem | l is r<br>(F),<br>rvationad<br>ptho | sitting a<br>on area<br>from the<br>orne (A), | only part that the south<br>and being<br>e south. Thalson | nereof<br>n-west<br>visible<br>ne |  |  |  |