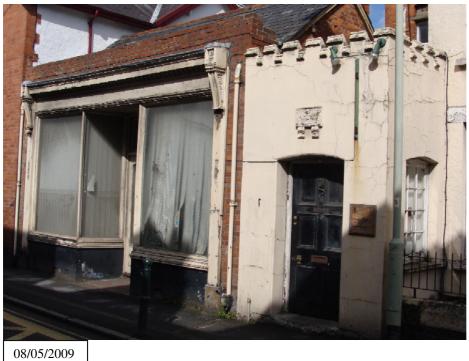

| Building                                              | uilding Name / Number: Hall – Former Workhouse Chapel                                                                                                                                                                                                                                                                                                                                                                                                                                                |                                                                                                                            |                                                         |                                                |                                     |                                               |                                                           |                                   |  |  |  |
|-------------------------------------------------------|------------------------------------------------------------------------------------------------------------------------------------------------------------------------------------------------------------------------------------------------------------------------------------------------------------------------------------------------------------------------------------------------------------------------------------------------------------------------------------------------------|----------------------------------------------------------------------------------------------------------------------------|---------------------------------------------------------|------------------------------------------------|-------------------------------------|-----------------------------------------------|-----------------------------------------------------------|-----------------------------------|--|--|--|
| Parish :                                              | Barns                                                                                                                                                                                                                                                                                                                                                                                                                                                                                                | staple                                                                                                                     |                                                         | Ward                                           | d : [                               | Centra                                        | l Town Wa                                                 | ırd                               |  |  |  |
| Address                                               | :                                                                                                                                                                                                                                                                                                                                                                                                                                                                                                    | Alexandra<br>Alexandra<br>Barnstaple                                                                                       | Road,                                                   |                                                |                                     |                                               |                                                           |                                   |  |  |  |
| NGR :                                                 |                                                                                                                                                                                                                                                                                                                                                                                                                                                                                                      | SS 2562,1                                                                                                                  | 332                                                     |                                                | Er                                  | ntry#:                                        | BarC/01                                                   |                                   |  |  |  |
| Date Ad                                               | opted :                                                                                                                                                                                                                                                                                                                                                                                                                                                                                              | 2008                                                                                                                       |                                                         |                                                |                                     |                                               |                                                           |                                   |  |  |  |
| Listing L                                             | Listing Description :                                                                                                                                                                                                                                                                                                                                                                                                                                                                                |                                                                                                                            |                                                         |                                                |                                     |                                               |                                                           |                                   |  |  |  |
| whitew buttres sashes pairs of opening several level. | Gothic revival single cell chapel of c.1837. Built of rendered and whitewashed rubble stone, on an exposed ashlar plinth, with ashlar buttresses, additional angle-buttresses at the corners. Windows are sashes in ogee lancet openings with ashlar surrounds. Gable ends have pairs of twin lancets separated by mullions topped with a quatrefoil opening between the two lancets. Roof is steeply pitched and of slate, several roof lights have been inserted through the roof just above eaves |                                                                                                                            |                                                         |                                                |                                     |                                               |                                                           |                                   |  |  |  |
|                                                       | tion For Ir                                                                                                                                                                                                                                                                                                                                                                                                                                                                                          |                                                                                                                            |                                                         | otruot                                         |                                     | o the Cl                                      | hanal for th                                              | 20                                |  |  |  |
| A D D D D D D D D D D D D D D D D D D D               | Barnstal<br>which re<br>The buil<br>corner o<br>when tra<br>workhou                                                                                                                                                                                                                                                                                                                                                                                                                                  | pel building<br>ole Union W<br>mains (D).<br>ding is of la<br>f the Ebber<br>avelling alor<br>ise was by S<br>chouses at A | orkhous<br>ndmark o<br>ly Lawn o<br>g Alexar<br>Sampsor | e, and<br>quality<br>conser<br>ndra R<br>n Kem | l is r<br>(F),<br>rvationad<br>ptho | sitting a<br>on area<br>from the<br>orne (A), | only part that the south<br>and being<br>e south. Thalson | nereof<br>n-west<br>visible<br>ne |  |  |  |