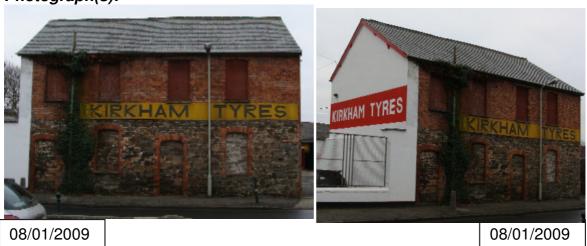

# North Devon Council – Local Interest Building Entry Form Kirkhams Tyres

| Building Name / Number: Kirkhams Tyres                                                                      |                                                                                                                                                                                                                                                                                                                                                                                                                                                                                                                                                                                                                                                                                                                                                                                                                                    |                                                                                                 |                                            |                    |                                   |               |       |  |  |
|-------------------------------------------------------------------------------------------------------------|------------------------------------------------------------------------------------------------------------------------------------------------------------------------------------------------------------------------------------------------------------------------------------------------------------------------------------------------------------------------------------------------------------------------------------------------------------------------------------------------------------------------------------------------------------------------------------------------------------------------------------------------------------------------------------------------------------------------------------------------------------------------------------------------------------------------------------|-------------------------------------------------------------------------------------------------|--------------------------------------------|--------------------|-----------------------------------|---------------|-------|--|--|
| Parish :                                                                                                    | Barns                                                                                                                                                                                                                                                                                                                                                                                                                                                                                                                                                                                                                                                                                                                                                                                                                              | staple                                                                                          | Ward                                       | <i>1</i> :         | Pilton                            |               |       |  |  |
| Address :                                                                                                   |                                                                                                                                                                                                                                                                                                                                                                                                                                                                                                                                                                                                                                                                                                                                                                                                                                    | Kirkhams Tyr<br>Pilton Quay<br>Fairview, Pilto<br>Barnstaple                                    | ·                                          | Qua                | ayside W                          | /arehouse     |       |  |  |
| NGR :                                                                                                       |                                                                                                                                                                                                                                                                                                                                                                                                                                                                                                                                                                                                                                                                                                                                                                                                                                    | SS 2556,1338                                                                                    | 8                                          | E                  | ntry # :                          | PIL/03        |       |  |  |
| Date Ado                                                                                                    | oted :                                                                                                                                                                                                                                                                                                                                                                                                                                                                                                                                                                                                                                                                                                                                                                                                                             | 04/08/09                                                                                        |                                            |                    |                                   |               |       |  |  |
| Listing De                                                                                                  | escription                                                                                                                                                                                                                                                                                                                                                                                                                                                                                                                                                                                                                                                                                                                                                                                                                         | n :                                                                                             |                                            |                    |                                   |               |       |  |  |
| Kirkhams albeit blood boarding windows i width of the openings The building quoins are match the rubble sto | Former riverfront warehouse building until recently in use as part of Kirkhams Tyres. The roadside face of the building retains original openings albeit blocked up coursed rubble stone on the ground floor and timber boarding on the upper floor. The riverside face has had larger metal framed windows inserted, although the arches above the lintels show the original width of the openings. The ground floor retains original window and door openings and some traditional board doors.  The building is of coursed rubble stone on the ground floor, with red brick quoins around openings (not at corners). The upper floor is of red brick to match the quoin work on the ground floor. Slate roof, western gable is of rubble stone to full height with brick infill and repair work; the eastern gable is rendered. |                                                                                                 |                                            |                    |                                   |               |       |  |  |
|                                                                                                             | Within Conservation Area ? Pilton Adj ■  Justification For Inclusion :                                                                                                                                                                                                                                                                                                                                                                                                                                                                                                                                                                                                                                                                                                                                                             |                                                                                                 |                                            |                    |                                   |               |       |  |  |
| A   B   C   D   E   G   H   I                                                                               | (D&G), the Located reflect the                                                                                                                                                                                                                                                                                                                                                                                                                                                                                                                                                                                                                                                                                                                                                                                                     | ring example of<br>from when tradi<br>I near to a rece<br>ne traditional want<br>along this sid | ing vessels<br>nt housing o<br>arehouse st | cou<br>deve<br>yle | ıld navig<br>elopmen<br>building: | ate to this p | oint. |  |  |