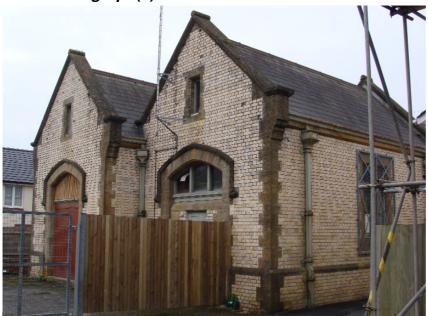

| Building Name / Number: The Old Ice Factory                                                                                                                                                                                                                                                                                                                                                                                                                                                                                                                                                                                                                                                                                                                                                                                                                                                                                                                                                                                                                                                                                                                                                                                                                                                                                                   |            |                                                       |        |           |  |       |   |  |  |
|-----------------------------------------------------------------------------------------------------------------------------------------------------------------------------------------------------------------------------------------------------------------------------------------------------------------------------------------------------------------------------------------------------------------------------------------------------------------------------------------------------------------------------------------------------------------------------------------------------------------------------------------------------------------------------------------------------------------------------------------------------------------------------------------------------------------------------------------------------------------------------------------------------------------------------------------------------------------------------------------------------------------------------------------------------------------------------------------------------------------------------------------------------------------------------------------------------------------------------------------------------------------------------------------------------------------------------------------------|------------|-------------------------------------------------------|--------|-----------|--|-------|---|--|--|
| Parish :                                                                                                                                                                                                                                                                                                                                                                                                                                                                                                                                                                                                                                                                                                                                                                                                                                                                                                                                                                                                                                                                                                                                                                                                                                                                                                                                      | Barns      | staple                                                | Ward   | d: Pilton |  |       |   |  |  |
| Address :                                                                                                                                                                                                                                                                                                                                                                                                                                                                                                                                                                                                                                                                                                                                                                                                                                                                                                                                                                                                                                                                                                                                                                                                                                                                                                                                     |            | The Old Ice F<br>Rolle Street<br>Pilton<br>Barnstaple | actory |           |  |       |   |  |  |
| NGR:                                                                                                                                                                                                                                                                                                                                                                                                                                                                                                                                                                                                                                                                                                                                                                                                                                                                                                                                                                                                                                                                                                                                                                                                                                                                                                                                          |            | SS 2555,1337                                          |        |           |  |       |   |  |  |
| Date Ado                                                                                                                                                                                                                                                                                                                                                                                                                                                                                                                                                                                                                                                                                                                                                                                                                                                                                                                                                                                                                                                                                                                                                                                                                                                                                                                                      | oted :     | 04/08/09                                              |        |           |  |       |   |  |  |
| Listing De                                                                                                                                                                                                                                                                                                                                                                                                                                                                                                                                                                                                                                                                                                                                                                                                                                                                                                                                                                                                                                                                                                                                                                                                                                                                                                                                    |            |                                                       |        |           |  |       |   |  |  |
| The 2 storey buildings known as the old ice factory appear to have been built in 1888 as a 'Horse Repository' by a Mr. Thomas Horn, judging by the name given above the main gateway through the building and the projecting carving of a horse's head. Essentially the building was a large boarding stables where the well to do could lodge their horses, essential in a town where few properties had sufficient land to house their own horses. The area now Fairview car park would have been fields for grazing and exercising the horses. The upper floor was probably used as tack rooms and hay stores. Presumably at some point the need for such a building fell with the rise of the car, and its function was replaced by the storage of winter ice or cold storage for products. Again this would have become redundant with the development of refrigeration. The building is now in a variety of uses from a builders merchant and galleries to a sporting injuries clinic.  The principal face of the building is of Marland brick with a full height central opening flanked by brick pilasters, with an arched head having a stone horse's head projecting from the keystone and a raised pediment above carrying the inscription "Thomas Horns Repository 1888". The rear and sides are of exposed coursed rubble stone. |            |                                                       |        |           |  |       |   |  |  |
| Within Co                                                                                                                                                                                                                                                                                                                                                                                                                                                                                                                                                                                                                                                                                                                                                                                                                                                                                                                                                                                                                                                                                                                                                                                                                                                                                                                                     | nservatio  | on Area ?                                             |        |           |  | Adj □ |   |  |  |
| Justificati                                                                                                                                                                                                                                                                                                                                                                                                                                                                                                                                                                                                                                                                                                                                                                                                                                                                                                                                                                                                                                                                                                                                                                                                                                                                                                                                   | ion For Ir | nclusion :                                            |        |           |  |       | - |  |  |
| The building is partly constructed of the Marland Brick which is so typical of buildings in the area (B). The building also serves as a reminder of the infrastructure that was required to accommodate the horses of a town full of people in the days before the car (D) and how these buildings became quickly redundant in the first half of the 20 <sup>th</sup> century. The building also contributes to the appearance of the area (I) although its most impressive facade (South Elevation) is difficult to see thanks to the proximity of other development.                                                                                                                                                                                                                                                                                                                                                                                                                                                                                                                                                                                                                                                                                                                                                                        |            |                                                       |        |           |  |       |   |  |  |