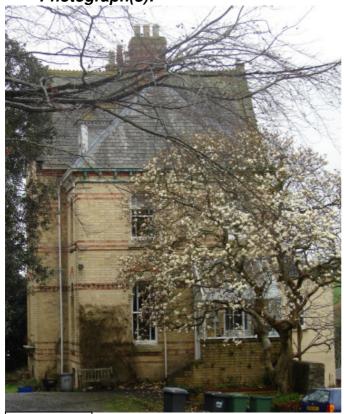

| Building Name / Number: The Old Ice Factory                                                                                                                                                                                                                                                                                                                                                                                                                                                                                                                                                                                                                                                                                                                                                                                                                                                                                                                                                                                                                                                                                                                                                                                                                                                                                                   |            |                                                       |        |           |  |       |   |  |  |
|-----------------------------------------------------------------------------------------------------------------------------------------------------------------------------------------------------------------------------------------------------------------------------------------------------------------------------------------------------------------------------------------------------------------------------------------------------------------------------------------------------------------------------------------------------------------------------------------------------------------------------------------------------------------------------------------------------------------------------------------------------------------------------------------------------------------------------------------------------------------------------------------------------------------------------------------------------------------------------------------------------------------------------------------------------------------------------------------------------------------------------------------------------------------------------------------------------------------------------------------------------------------------------------------------------------------------------------------------|------------|-------------------------------------------------------|--------|-----------|--|-------|---|--|--|
| Parish :                                                                                                                                                                                                                                                                                                                                                                                                                                                                                                                                                                                                                                                                                                                                                                                                                                                                                                                                                                                                                                                                                                                                                                                                                                                                                                                                      | Barns      | staple                                                | Ward   | d: Pilton |  |       |   |  |  |
| Address :                                                                                                                                                                                                                                                                                                                                                                                                                                                                                                                                                                                                                                                                                                                                                                                                                                                                                                                                                                                                                                                                                                                                                                                                                                                                                                                                     |            | The Old Ice F<br>Rolle Street<br>Pilton<br>Barnstaple | actory |           |  |       |   |  |  |
| NGR:                                                                                                                                                                                                                                                                                                                                                                                                                                                                                                                                                                                                                                                                                                                                                                                                                                                                                                                                                                                                                                                                                                                                                                                                                                                                                                                                          |            | SS 2555,1337                                          |        |           |  |       |   |  |  |
| Date Ado                                                                                                                                                                                                                                                                                                                                                                                                                                                                                                                                                                                                                                                                                                                                                                                                                                                                                                                                                                                                                                                                                                                                                                                                                                                                                                                                      | oted :     | 04/08/09                                              |        |           |  |       |   |  |  |
| Listing De                                                                                                                                                                                                                                                                                                                                                                                                                                                                                                                                                                                                                                                                                                                                                                                                                                                                                                                                                                                                                                                                                                                                                                                                                                                                                                                                    |            |                                                       |        |           |  |       |   |  |  |
| The 2 storey buildings known as the old ice factory appear to have been built in 1888 as a 'Horse Repository' by a Mr. Thomas Horn, judging by the name given above the main gateway through the building and the projecting carving of a horse's head. Essentially the building was a large boarding stables where the well to do could lodge their horses, essential in a town where few properties had sufficient land to house their own horses. The area now Fairview car park would have been fields for grazing and exercising the horses. The upper floor was probably used as tack rooms and hay stores. Presumably at some point the need for such a building fell with the rise of the car, and its function was replaced by the storage of winter ice or cold storage for products. Again this would have become redundant with the development of refrigeration. The building is now in a variety of uses from a builders merchant and galleries to a sporting injuries clinic.  The principal face of the building is of Marland brick with a full height central opening flanked by brick pilasters, with an arched head having a stone horse's head projecting from the keystone and a raised pediment above carrying the inscription "Thomas Horns Repository 1888". The rear and sides are of exposed coursed rubble stone. |            |                                                       |        |           |  |       |   |  |  |
| Within Co                                                                                                                                                                                                                                                                                                                                                                                                                                                                                                                                                                                                                                                                                                                                                                                                                                                                                                                                                                                                                                                                                                                                                                                                                                                                                                                                     | nservatio  | on Area ?                                             |        |           |  | Adj □ |   |  |  |
| Justificati                                                                                                                                                                                                                                                                                                                                                                                                                                                                                                                                                                                                                                                                                                                                                                                                                                                                                                                                                                                                                                                                                                                                                                                                                                                                                                                                   | ion For Ir | nclusion :                                            |        |           |  |       | - |  |  |
| The building is partly constructed of the Marland Brick which is so typical of buildings in the area (B). The building also serves as a reminder of the infrastructure that was required to accommodate the horses of a town full of people in the days before the car (D) and how these buildings became quickly redundant in the first half of the 20 <sup>th</sup> century. The building also contributes to the appearance of the area (I) although its most impressive facade (South Elevation) is difficult to see thanks to the proximity of other development.                                                                                                                                                                                                                                                                                                                                                                                                                                                                                                                                                                                                                                                                                                                                                                        |            |                                                       |        |           |  |       |   |  |  |