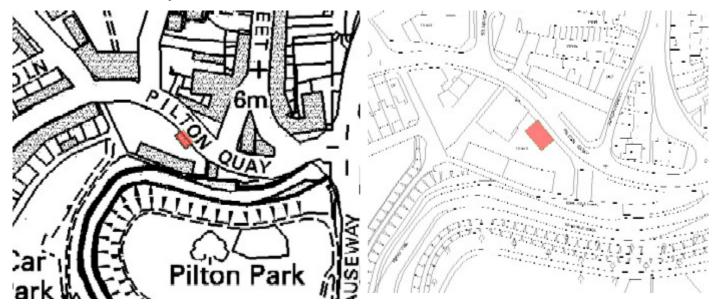

| ring example of<br>from when tradi<br>I near to a rece<br>ne traditional want<br>along this sid | ing vessels<br>nt housing o<br>arehouse st | cou<br>deve<br>yle | ıld navig<br>elopmen<br>building: | ate to this p | oint. |  |  |

#### Location Map :



### Photograph(s):





| Building Name / Number: Gate Piers Along Lower Raleigh Road                                                                                                                                                                                                                                                                              |