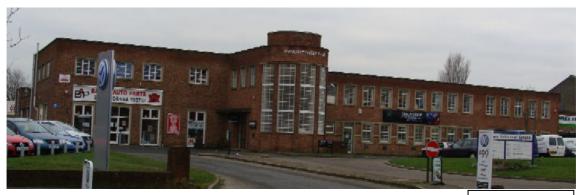

#### Photograph(s):

08/01/2009

08/01/2009

08/01/2009

| Building N                                                                                                                                                                                                                                                                                                                                                                                                                                                                                                                                                                                                                                                                                                                                                                                                                  | lame / N  | umber:   | The C                                                            | Old Bakery                                   |                     |                                    |                                    |           |  |
|-----------------------------------------------------------------------------------------------------------------------------------------------------------------------------------------------------------------------------------------------------------------------------------------------------------------------------------------------------------------------------------------------------------------------------------------------------------------------------------------------------------------------------------------------------------------------------------------------------------------------------------------------------------------------------------------------------------------------------------------------------------------------------------------------------------------------------|-----------|----------|------------------------------------------------------------------|----------------------------------------------|---------------------|------------------------------------|------------------------------------|-----------|--|
| Parish :                                                                                                                                                                                                                                                                                                                                                                                                                                                                                                                                                                                                                                                                                                                                                                                                                    | Barns     | staple   |                                                                  | Ward                                         | ı: [                | Pilton                             |                                    |           |  |
| Address :                                                                                                                                                                                                                                                                                                                                                                                                                                                                                                                                                                                                                                                                                                                                                                                                                   |           | Two Riv  | The Old Bakery Two Rivers Industrial Estate Braunton Road Pilton |                                              |                     |                                    |                                    |           |  |
| NGR :                                                                                                                                                                                                                                                                                                                                                                                                                                                                                                                                                                                                                                                                                                                                                                                                                       |           | SS 255   | 1,133                                                            | 7                                            | Er                  | ntry # : [                         | PIL/02                             |           |  |
| Date Adop                                                                                                                                                                                                                                                                                                                                                                                                                                                                                                                                                                                                                                                                                                                                                                                                                   | oted :    | 04/08/0  | 9                                                                |                                              |                     |                                    |                                    |           |  |
| Listing Description :                                                                                                                                                                                                                                                                                                                                                                                                                                                                                                                                                                                                                                                                                                                                                                                                       |           |          |                                                                  |                                              |                     |                                    |                                    |           |  |
| Two storey, red brick Art Decco style industrial building of the early 20 <sup>th</sup> Century, formerly a Bakery now in multiple occupancy as part of the Two Rivers Industrial Estate, including as a signage manufacturer and car parts suppliers.  The building incorporates a forward curved projection, which incorporates a sweeping staircase leading to the upper floor. This part of the building is heavily glazed with 4 full height metal framed windows. The section of the building to the north of the stair tower is slightly lower and with slightly different dimensions to its window openings, suggesting it may be a slightly later addition. Externally the building has had few alterations on its upper floor, while the ground floor has had many of its metal windows replaced with upvc units. |           |          |                                                                  |                                              |                     |                                    |                                    |           |  |
| Within Co                                                                                                                                                                                                                                                                                                                                                                                                                                                                                                                                                                                                                                                                                                                                                                                                                   | nservatio | on Area  | ?                                                                |                                              |                     |                                    |                                    | Adj □     |  |
| Justificati                                                                                                                                                                                                                                                                                                                                                                                                                                                                                                                                                                                                                                                                                                                                                                                                                 | on For Ir | nclusion | :                                                                |                                              |                     |                                    |                                    |           |  |
| A                                                                                                                                                                                                                                                                                                                                                                                                                                                                                                                                                                                                                                                                                                                                                                                                                           |           |          | expose<br>20 <sup>th</sup> C<br>ecting o                         | ed red brick<br>century (D),<br>curve of the | rep<br>a st<br>stai | resentin<br>yle unde<br>ir tower i | g the Art Derrepresente is readily | eco<br>ed |  |

#### Photograph(s):

08/01/2009

08/01/2009