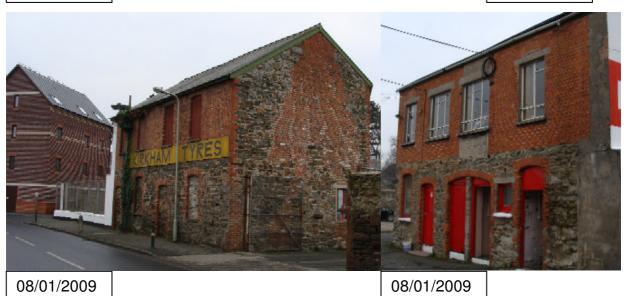

# North Devon Council – Local Interest Building Entry Form Kirkhams Tyres

| Building Name / Number: Kirkhams Tyres                                                                      |                                                                                                                                                                                                                                                                                                                                                                                                                                                                                                                                                                                                                                                                                                                                                                                                                                    |                                                                                                 |                                            |                    |                                   |               |       |  |  |
|-------------------------------------------------------------------------------------------------------------|------------------------------------------------------------------------------------------------------------------------------------------------------------------------------------------------------------------------------------------------------------------------------------------------------------------------------------------------------------------------------------------------------------------------------------------------------------------------------------------------------------------------------------------------------------------------------------------------------------------------------------------------------------------------------------------------------------------------------------------------------------------------------------------------------------------------------------|-------------------------------------------------------------------------------------------------|--------------------------------------------|--------------------|-----------------------------------|---------------|-------|--|--|
| Parish :                                                                                                    | Barns                                                                                                                                                                                                                                                                                                                                                                                                                                                                                                                                                                                                                                                                                                                                                                                                                              | staple                                                                                          | Ward                                       | <i>1</i> :         | Pilton                            |               |       |  |  |
| Address :                                                                                                   |                                                                                                                                                                                                                                                                                                                                                                                                                                                                                                                                                                                                                                                                                                                                                                                                                                    | Kirkhams Tyr<br>Pilton Quay<br>Fairview, Pilto<br>Barnstaple                                    | ·                                          | Qua                | ayside W                          | /arehouse     |       |  |  |
| NGR :                                                                                                       |                                                                                                                                                                                                                                                                                                                                                                                                                                                                                                                                                                                                                                                                                                                                                                                                                                    | SS 2556,1338                                                                                    | 8                                          | E                  | ntry # :                          | PIL/03        |       |  |  |
| Date Ado                                                                                                    | oted :                                                                                                                                                                                                                                                                                                                                                                                                                                                                                                                                                                                                                                                                                                                                                                                                                             | 04/08/09                                                                                        |                                            |                    |                                   |               |       |  |  |
| Listing De                                                                                                  | escription                                                                                                                                                                                                                                                                                                                                                                                                                                                                                                                                                                                                                                                                                                                                                                                                                         | n :                                                                                             |                                            |                    |                                   |               |       |  |  |
| Kirkhams albeit blood boarding windows i width of the openings The building quoins are match the rubble sto | Former riverfront warehouse building until recently in use as part of Kirkhams Tyres. The roadside face of the building retains original openings albeit blocked up coursed rubble stone on the ground floor and timber boarding on the upper floor. The riverside face has had larger metal framed windows inserted, although the arches above the lintels show the original width of the openings. The ground floor retains original window and door openings and some traditional board doors.  The building is of coursed rubble stone on the ground floor, with red brick quoins around openings (not at corners). The upper floor is of red brick to match the quoin work on the ground floor. Slate roof, western gable is of rubble stone to full height with brick infill and repair work; the eastern gable is rendered. |                                                                                                 |                                            |                    |                                   |               |       |  |  |
|                                                                                                             | Within Conservation Area ? Pilton Adj ■  Justification For Inclusion :                                                                                                                                                                                                                                                                                                                                                                                                                                                                                                                                                                                                                                                                                                                                                             |                                                                                                 |                                            |                    |                                   |               |       |  |  |
| A   B   C   D   E   G   H   I                                                                               | (D&G), the Located reflect the                                                                                                                                                                                                                                                                                                                                                                                                                                                                                                                                                                                                                                                                                                                                                                                                     | ring example of<br>from when tradi<br>I near to a rece<br>ne traditional want<br>along this sid | ing vessels<br>nt housing o<br>arehouse st | cou<br>deve<br>yle | ıld navig<br>elopmen<br>building: | ate to this p | oint. |  |  |