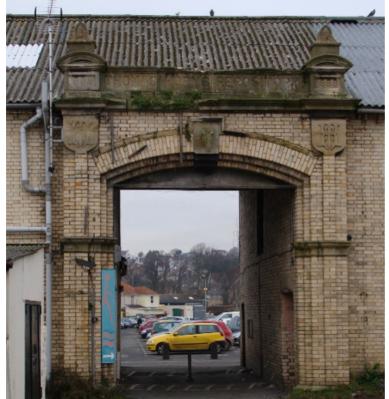

| Building Name / Number: The Old Ice Factory                                                                                                                                                                                                                                                                                                                                                                                                                                                                                                                                                                                                                                                                                                                                                                                                                                                                                                                                                                                                                                                                                                                                                                                                                                                                                                   |            |                                                       |        |           |  |       |   |  |  |
|-----------------------------------------------------------------------------------------------------------------------------------------------------------------------------------------------------------------------------------------------------------------------------------------------------------------------------------------------------------------------------------------------------------------------------------------------------------------------------------------------------------------------------------------------------------------------------------------------------------------------------------------------------------------------------------------------------------------------------------------------------------------------------------------------------------------------------------------------------------------------------------------------------------------------------------------------------------------------------------------------------------------------------------------------------------------------------------------------------------------------------------------------------------------------------------------------------------------------------------------------------------------------------------------------------------------------------------------------|------------|-------------------------------------------------------|--------|-----------|--|-------|---|--|--|
| Parish :                                                                                                                                                                                                                                                                                                                                                                                                                                                                                                                                                                                                                                                                                                                                                                                                                                                                                                                                                                                                                                                                                                                                                                                                                                                                                                                                      | Barns      | staple                                                | Ward   | d: Pilton |  |       |   |  |  |
| Address :                                                                                                                                                                                                                                                                                                                                                                                                                                                                                                                                                                                                                                                                                                                                                                                                                                                                                                                                                                                                                                                                                                                                                                                                                                                                                                                                     |            | The Old Ice F<br>Rolle Street<br>Pilton<br>Barnstaple | actory |           |  |       |   |  |  |
| NGR:                                                                                                                                                                                                                                                                                                                                                                                                                                                                                                                                                                                                                                                                                                                                                                                                                                                                                                                                                                                                                                                                                                                                                                                                                                                                                                                                          |            | SS 2555,1337                                          |        |           |  |       |   |  |  |
| Date Ado                                                                                                                                                                                                                                                                                                                                                                                                                                                                                                                                                                                                                                                                                                                                                                                                                                                                                                                                                                                                                                                                                                                                                                                                                                                                                                                                      | oted :     | 04/08/09                                              |        |           |  |       |   |  |  |
| Listing De                                                                                                                                                                                                                                                                                                                                                                                                                                                                                                                                                                                                                                                                                                                                                                                                                                                                                                                                                                                                                                                                                                                                                                                                                                                                                                                                    |            |                                                       |        |           |  |       |   |  |  |
| The 2 storey buildings known as the old ice factory appear to have been built in 1888 as a 'Horse Repository' by a Mr. Thomas Horn, judging by the name given above the main gateway through the building and the projecting carving of a horse's head. Essentially the building was a large boarding stables where the well to do could lodge their horses, essential in a town where few properties had sufficient land to house their own horses. The area now Fairview car park would have been fields for grazing and exercising the horses. The upper floor was probably used as tack rooms and hay stores. Presumably at some point the need for such a building fell with the rise of the car, and its function was replaced by the storage of winter ice or cold storage for products. Again this would have become redundant with the development of refrigeration. The building is now in a variety of uses from a builders merchant and galleries to a sporting injuries clinic.  The principal face of the building is of Marland brick with a full height central opening flanked by brick pilasters, with an arched head having a stone horse's head projecting from the keystone and a raised pediment above carrying the inscription "Thomas Horns Repository 1888". The rear and sides are of exposed coursed rubble stone. |            |                                                       |        |           |  |       |   |  |  |
| Within Co                                                                                                                                                                                                                                                                                                                                                                                                                                                                                                                                                                                                                                                                                                                                                                                                                                                                                                                                                                                                                                                                                                                                                                                                                                                                                                                                     | nservatio  | on Area ?                                             |        |           |  | Adj □ |   |  |  |
| Justificati                                                                                                                                                                                                                                                                                                                                                                                                                                                                                                                                                                                                                                                                                                                                                                                                                                                                                                                                                                                                                                                                                                                                                                                                                                                                                                                                   | ion For Ir | nclusion :                                            |        |           |  |       | - |  |  |
| The building is partly constructed of the Marland Brick which is so typical of buildings in the area (B). The building also serves as a reminder of the infrastructure that was required to accommodate the horses of a town full of people in the days before the car (D) and how these buildings became quickly redundant in the first half of the 20 <sup>th</sup> century. The building also contributes to the appearance of the area (I) although its most impressive facade (South Elevation) is difficult to see thanks to the proximity of other development.                                                                                                                                                                                                                                                                                                                                                                                                                                                                                                                                                                                                                                                                                                                                                                        |            |                                                       |        |           |  |       |   |  |  |