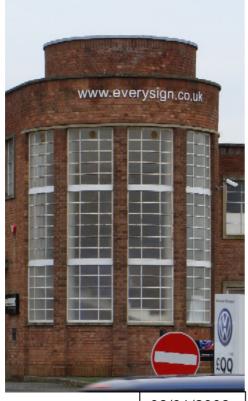

#### Photograph(s):

08/01/2009

08/01/2009

08/01/2009

| Building N                                                                                                                                                                                                                                                                                                                                                                                                                                                                                                                                                                                                                                                                                                                                                                                                                  | lame / N  | umber:   | The C                                                            | Old Bakery                                   |                     |                                    |                                    |           |  |
|-----------------------------------------------------------------------------------------------------------------------------------------------------------------------------------------------------------------------------------------------------------------------------------------------------------------------------------------------------------------------------------------------------------------------------------------------------------------------------------------------------------------------------------------------------------------------------------------------------------------------------------------------------------------------------------------------------------------------------------------------------------------------------------------------------------------------------|-----------|----------|------------------------------------------------------------------|----------------------------------------------|---------------------|------------------------------------|------------------------------------|-----------|--|
| Parish :                                                                                                                                                                                                                                                                                                                                                                                                                                                                                                                                                                                                                                                                                                                                                                                                                    | Barns     | staple   |                                                                  | Ward                                         | ı: [                | Pilton                             |                                    |           |  |
| Address :                                                                                                                                                                                                                                                                                                                                                                                                                                                                                                                                                                                                                                                                                                                                                                                                                   |           | Two Riv  | The Old Bakery Two Rivers Industrial Estate Braunton Road Pilton |                                              |                     |                                    |                                    |           |  |
| NGR :                                                                                                                                                                                                                                                                                                                                                                                                                                                                                                                                                                                                                                                                                                                                                                                                                       |           | SS 255   | 1,133                                                            | 7                                            | Er                  | ntry # : [                         | PIL/02                             |           |  |
| Date Adop                                                                                                                                                                                                                                                                                                                                                                                                                                                                                                                                                                                                                                                                                                                                                                                                                   | oted :    | 04/08/0  | 9                                                                |                                              |                     |                                    |                                    |           |  |
| Listing Description :                                                                                                                                                                                                                                                                                                                                                                                                                                                                                                                                                                                                                                                                                                                                                                                                       |           |          |                                                                  |                                              |                     |                                    |                                    |           |  |
| Two storey, red brick Art Decco style industrial building of the early 20 <sup>th</sup> Century, formerly a Bakery now in multiple occupancy as part of the Two Rivers Industrial Estate, including as a signage manufacturer and car parts suppliers.  The building incorporates a forward curved projection, which incorporates a sweeping staircase leading to the upper floor. This part of the building is heavily glazed with 4 full height metal framed windows. The section of the building to the north of the stair tower is slightly lower and with slightly different dimensions to its window openings, suggesting it may be a slightly later addition. Externally the building has had few alterations on its upper floor, while the ground floor has had many of its metal windows replaced with upvc units. |           |          |                                                                  |                                              |                     |                                    |                                    |           |  |
| Within Co                                                                                                                                                                                                                                                                                                                                                                                                                                                                                                                                                                                                                                                                                                                                                                                                                   | nservatio | on Area  | ?                                                                |                                              |                     |                                    |                                    | Adj □     |  |
| Justificati                                                                                                                                                                                                                                                                                                                                                                                                                                                                                                                                                                                                                                                                                                                                                                                                                 | on For Ir | nclusion | :                                                                |                                              |                     |                                    |                                    |           |  |
| A                                                                                                                                                                                                                                                                                                                                                                                                                                                                                                                                                                                                                                                                                                                                                                                                                           |           |          | expose<br>20 <sup>th</sup> C<br>ecting o                         | ed red brick<br>century (D),<br>curve of the | rep<br>a st<br>stai | resentin<br>yle unde<br>ir tower i | g the Art Derrepresente is readily | eco<br>ed |  |

#### Photograph(s):

08/01/2009

08/01/2009