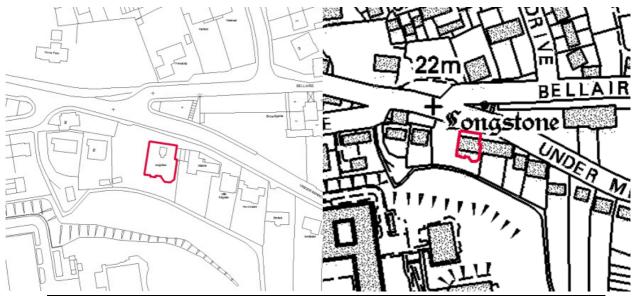

| puilding is located dang stone 'Longston gate House, Fairmer rade II listed and from the locate thich are another located thick are are also another located thick are another located thick are another located thick are another located thick are also are als | e' (C) from wead and Fair ont toward the | which it ta<br>field are<br>ne Longst<br>al marlan | kes its nan<br>houses whi<br>tone.<br>d brick, as a | ne.<br>ch are |  |  |  |  |

#### Location Map:



Photograph(s):



14/03/2008



14/03/2008



14/03/2008



14/03/2008

| Building                                                                                                                                                                                                                                                                                                                                                                                                                                                                                                                 | g Name / N  | umber:                       | Cros        | s Park                                                                          |                              |