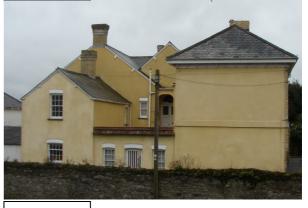

# North Devon Council – Local Interest Building Entry Form Kirkhams Tyres

| Building Name / Number: Kirkhams Tyres                                                                      |                                                                                                                                                                                                                                                                                                                                                                                                                                                                                                                                                                                                                                                                                                                                                                                                                                    |                                                                                                 |                                            |                    |                                   |               |       |  |  |
|-------------------------------------------------------------------------------------------------------------|------------------------------------------------------------------------------------------------------------------------------------------------------------------------------------------------------------------------------------------------------------------------------------------------------------------------------------------------------------------------------------------------------------------------------------------------------------------------------------------------------------------------------------------------------------------------------------------------------------------------------------------------------------------------------------------------------------------------------------------------------------------------------------------------------------------------------------|-------------------------------------------------------------------------------------------------|--------------------------------------------|--------------------|-----------------------------------|---------------|-------|--|--|
| Parish :                                                                                                    | Barns                                                                                                                                                                                                                                                                                                                                                                                                                                                                                                                                                                                                                                                                                                                                                                                                                              | staple                                                                                          | Ward                                       | <i>1</i> :         | Pilton                            |               |       |  |  |
| Address :                                                                                                   |                                                                                                                                                                                                                                                                                                                                                                                                                                                                                                                                                                                                                                                                                                                                                                                                                                    | Kirkhams Tyr<br>Pilton Quay<br>Fairview, Pilto<br>Barnstaple                                    | ·                                          | Qua                | ayside W                          | /arehouse     |       |  |  |
| NGR :                                                                                                       |                                                                                                                                                                                                                                                                                                                                                                                                                                                                                                                                                                                                                                                                                                                                                                                                                                    | SS 2556,1338                                                                                    | 8                                          | E                  | ntry # :                          | PIL/03        |       |  |  |
| Date Ado                                                                                                    | oted :                                                                                                                                                                                                                                                                                                                                                                                                                                                                                                                                                                                                                                                                                                                                                                                                                             | 04/08/09                                                                                        |                                            |                    |                                   |               |       |  |  |
| Listing De                                                                                                  | escription                                                                                                                                                                                                                                                                                                                                                                                                                                                                                                                                                                                                                                                                                                                                                                                                                         | n :                                                                                             |                                            |                    |                                   |               |       |  |  |
| Kirkhams albeit blood boarding windows i width of the openings The building quoins are match the rubble sto | Former riverfront warehouse building until recently in use as part of Kirkhams Tyres. The roadside face of the building retains original openings albeit blocked up coursed rubble stone on the ground floor and timber boarding on the upper floor. The riverside face has had larger metal framed windows inserted, although the arches above the lintels show the original width of the openings. The ground floor retains original window and door openings and some traditional board doors.  The building is of coursed rubble stone on the ground floor, with red brick quoins around openings (not at corners). The upper floor is of red brick to match the quoin work on the ground floor. Slate roof, western gable is of rubble stone to full height with brick infill and repair work; the eastern gable is rendered. |                                                                                                 |                                            |                    |                                   |               |       |  |  |
|                                                                                                             | Within Conservation Area ? Pilton Adj ■  Justification For Inclusion :                                                                                                                                                                                                                                                                                                                                                                                                                                                                                                                                                                                                                                                                                                                                                             |                                                                                                 |                                            |                    |                                   |               |       |  |  |
| A   B   C   D   E   G   H   I                                                                               | (D&G), the Located reflect the                                                                                                                                                                                                                                                                                                                                                                                                                                                                                                                                                                                                                                                                                                                                                                                                     | ring example of<br>from when tradi<br>I near to a rece<br>ne traditional want<br>along this sid | ing vessels<br>nt housing o<br>arehouse st | cou<br>deve<br>yle | ıld navig<br>elopmen<br>building: | ate to this p | oint. |  |  |