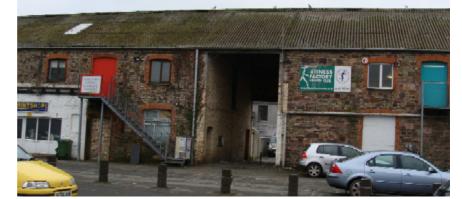

| Building Name / Number: The Old Ice Factory                                                                                                                                                                                                                                                                                                                                                                                                                                                                                                                                                                                                                                                                                                                                                                                                                                                                                                                                                                                                                                                                                                                                                                                                                                                                                                   |            |                                                       |        |           |  |       |   |  |  |
|-----------------------------------------------------------------------------------------------------------------------------------------------------------------------------------------------------------------------------------------------------------------------------------------------------------------------------------------------------------------------------------------------------------------------------------------------------------------------------------------------------------------------------------------------------------------------------------------------------------------------------------------------------------------------------------------------------------------------------------------------------------------------------------------------------------------------------------------------------------------------------------------------------------------------------------------------------------------------------------------------------------------------------------------------------------------------------------------------------------------------------------------------------------------------------------------------------------------------------------------------------------------------------------------------------------------------------------------------|------------|-------------------------------------------------------|--------|-----------|--|-------|---|--|--|
| Parish :                                                                                                                                                                                                                                                                                                                                                                                                                                                                                                                                                                                                                                                                                                                                                                                                                                                                                                                                                                                                                                                                                                                                                                                                                                                                                                                                      | Barns      | staple                                                | Ward   | d: Pilton |  |       |   |  |  |
| Address :                                                                                                                                                                                                                                                                                                                                                                                                                                                                                                                                                                                                                                                                                                                                                                                                                                                                                                                                                                                                                                                                                                                                                                                                                                                                                                                                     |            | The Old Ice F<br>Rolle Street<br>Pilton<br>Barnstaple | actory |           |  |       |   |  |  |
| NGR:                                                                                                                                                                                                                                                                                                                                                                                                                                                                                                                                                                                                                                                                                                                                                                                                                                                                                                                                                                                                                                                                                                                                                                                                                                                                                                                                          |            | SS 2555,1337                                          |        |           |  |       |   |  |  |
| Date Ado                                                                                                                                                                                                                                                                                                                                                                                                                                                                                                                                                                                                                                                                                                                                                                                                                                                                                                                                                                                                                                                                                                                                                                                                                                                                                                                                      | oted :     | 04/08/09                                              |        |           |  |       |   |  |  |
| Listing De                                                                                                                                                                                                                                                                                                                                                                                                                                                                                                                                                                                                                                                                                                                                                                                                                                                                                                                                                                                                                                                                                                                                                                                                                                                                                                                                    |            |                                                       |        |           |  |       |   |  |  |
| The 2 storey buildings known as the old ice factory appear to have been built in 1888 as a 'Horse Repository' by a Mr. Thomas Horn, judging by the name given above the main gateway through the building and the projecting carving of a horse's head. Essentially the building was a large boarding stables where the well to do could lodge their horses, essential in a town where few properties had sufficient land to house their own horses. The area now Fairview car park would have been fields for grazing and exercising the horses. The upper floor was probably used as tack rooms and hay stores. Presumably at some point the need for such a building fell with the rise of the car, and its function was replaced by the storage of winter ice or cold storage for products. Again this would have become redundant with the development of refrigeration. The building is now in a variety of uses from a builders merchant and galleries to a sporting injuries clinic.  The principal face of the building is of Marland brick with a full height central opening flanked by brick pilasters, with an arched head having a stone horse's head projecting from the keystone and a raised pediment above carrying the inscription "Thomas Horns Repository 1888". The rear and sides are of exposed coursed rubble stone. |            |                                                       |        |           |  |       |   |  |  |
| Within Co                                                                                                                                                                                                                                                                                                                                                                                                                                                                                                                                                                                                                                                                                                                                                                                                                                                                                                                                                                                                                                                                                                                                                                                                                                                                                                                                     | nservatio  | on Area ?                                             |        |           |  | Adj □ |   |  |  |
| Justificati                                                                                                                                                                                                                                                                                                                                                                                                                                                                                                                                                                                                                                                                                                                                                                                                                                                                                                                                                                                                                                                                                                                                                                                                                                                                                                                                   | ion For Ir | nclusion :                                            |        |           |  |       | - |  |  |
| The building is partly constructed of the Marland Brick which is so typical of buildings in the area (B). The building also serves as a reminder of the infrastructure that was required to accommodate the horses of a town full of people in the days before the car (D) and how these buildings became quickly redundant in the first half of the 20 <sup>th</sup> century. The building also contributes to the appearance of the area (I) although its most impressive facade (South Elevation) is difficult to see thanks to the proximity of other development.                                                                                                                                                                                                                                                                                                                                                                                                                                                                                                                                                                                                                                                                                                                                                                        |            |                                                       |        |           |  |       |   |  |  |