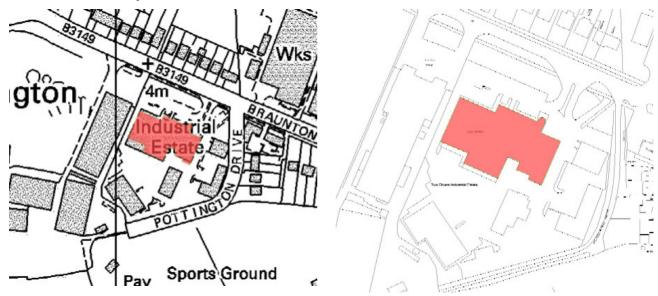

|           |          | expose<br>20 <sup>th</sup> C<br>ecting o                         | ed red brick<br>century (D),<br>curve of the | rep<br>a st<br>stai | resentin<br>yle unde<br>ir tower i | g the Art Derrepresente is readily | eco<br>ed |  |

#### Location Map :



#### Photograph(s):



08/01/2009



08/01/2009

# North Devon Council – Local Interest Building Entry Form Kirkhams Tyres

| Building Name / Number: Kirkhams Tyres                                                                      |