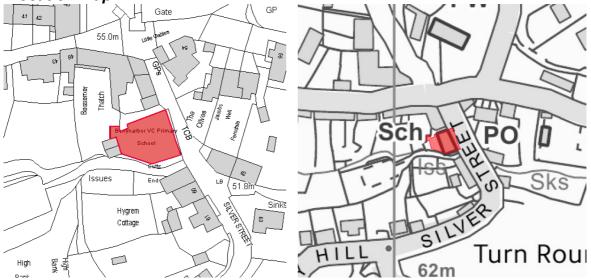

## North Devon Council - Local Interest Building Entry Form

| Building Name / Number: Berrynarbor School                                                                                                                                                                                                                                                                                                                                                                                                                                                                                                                                                                                                                                                                                                              |             |                                          |   |                    |    |          |          |     |  |  |
|---------------------------------------------------------------------------------------------------------------------------------------------------------------------------------------------------------------------------------------------------------------------------------------------------------------------------------------------------------------------------------------------------------------------------------------------------------------------------------------------------------------------------------------------------------------------------------------------------------------------------------------------------------------------------------------------------------------------------------------------------------|-------------|------------------------------------------|---|--------------------|----|----------|----------|-----|--|--|
| Parish :                                                                                                                                                                                                                                                                                                                                                                                                                                                                                                                                                                                                                                                                                                                                                | Berrynarbor |                                          |   | Ward: Combe Martin |    |          |          |     |  |  |
| Address :                                                                                                                                                                                                                                                                                                                                                                                                                                                                                                                                                                                                                                                                                                                                               |             | Silver Street<br>Berrynarbor<br>EX34 9SE |   |                    |    |          |          |     |  |  |
| NGR :                                                                                                                                                                                                                                                                                                                                                                                                                                                                                                                                                                                                                                                                                                                                                   |             | SS 2560,1466                             |   |                    | En | ntry # : | BER / 02 |     |  |  |
| Date Adopted :                                                                                                                                                                                                                                                                                                                                                                                                                                                                                                                                                                                                                                                                                                                                          |             | 2010                                     |   |                    |    |          |          |     |  |  |
| Listing Description :                                                                                                                                                                                                                                                                                                                                                                                                                                                                                                                                                                                                                                                                                                                                   |             |                                          |   |                    |    |          |          |     |  |  |
| CofE School, formerly National School, earliest part built 1847.  The main frontage of the school is also its earliest part, built in the medieval Gothic Revival style typical of public buildings during the Victorian era. The construction is of coursed rubble stone sourced locally with imported stone (possibly Beer Stone) for the heavy stone mullion and transom windows. The building has two bays of windows facing the street each divided into 8 lights, those below the transom are of 3 panes with an opening light, while those above are of 2 panes. Above each window is a gablet with decorative barge boards.  Cast Iron guttering, natural slate roof with stone plaque between the two windows inscribed "National School 1847" |             |                                          |   |                    |    |          |          |     |  |  |
| Within Co                                                                                                                                                                                                                                                                                                                                                                                                                                                                                                                                                                                                                                                                                                                                               | nservatio   | on Area 1                                | ? |                    |    |          |          | Adj |  |  |
| Justification For Inclusion :                                                                                                                                                                                                                                                                                                                                                                                                                                                                                                                                                                                                                                                                                                                           |             |                                          |   |                    |    |          |          |     |  |  |
| A □ B □ □ □ □ □ □ □ □ □ □ □ □ □ □ □ □ □                                                                                                                                                                                                                                                                                                                                                                                                                                                                                                                                                                                                                                                                                                                 |             |                                          |   |                    |    |          |          |     |  |  |