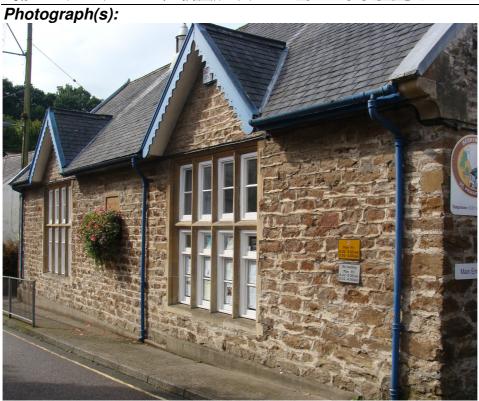

## North Devon Council - Local Interest Building Entry Form

| Building Name / Number: Berrynarbor School                                                                                                                                                                                                                                                                                                                                                                                                                                                                                                                                                                                                                                                                                                              |             |                                          |   |                    |    |          |          |     |  |  |
|---------------------------------------------------------------------------------------------------------------------------------------------------------------------------------------------------------------------------------------------------------------------------------------------------------------------------------------------------------------------------------------------------------------------------------------------------------------------------------------------------------------------------------------------------------------------------------------------------------------------------------------------------------------------------------------------------------------------------------------------------------|-------------|------------------------------------------|---|--------------------|----|----------|----------|-----|--|--|
| Parish :                                                                                                                                                                                                                                                                                                                                                                                                                                                                                                                                                                                                                                                                                                                                                | Berrynarbor |                                          |   | Ward: Combe Martin |    |          |          |     |  |  |
| Address :                                                                                                                                                                                                                                                                                                                                                                                                                                                                                                                                                                                                                                                                                                                                               |             | Silver Street<br>Berrynarbor<br>EX34 9SE |   |                    |    |          |          |     |  |  |
| NGR :                                                                                                                                                                                                                                                                                                                                                                                                                                                                                                                                                                                                                                                                                                                                                   |             | SS 2560,1466                             |   |                    | En | ntry # : | BER / 02 |     |  |  |
| Date Adopted :                                                                                                                                                                                                                                                                                                                                                                                                                                                                                                                                                                                                                                                                                                                                          |             | 2010                                     |   |                    |    |          |          |     |  |  |
| Listing Description :                                                                                                                                                                                                                                                                                                                                                                                                                                                                                                                                                                                                                                                                                                                                   |             |                                          |   |                    |    |          |          |     |  |  |
| CofE School, formerly National School, earliest part built 1847.  The main frontage of the school is also its earliest part, built in the medieval Gothic Revival style typical of public buildings during the Victorian era. The construction is of coursed rubble stone sourced locally with imported stone (possibly Beer Stone) for the heavy stone mullion and transom windows. The building has two bays of windows facing the street each divided into 8 lights, those below the transom are of 3 panes with an opening light, while those above are of 2 panes. Above each window is a gablet with decorative barge boards.  Cast Iron guttering, natural slate roof with stone plaque between the two windows inscribed "National School 1847" |             |                                          |   |                    |    |          |          |     |  |  |
| Within Co                                                                                                                                                                                                                                                                                                                                                                                                                                                                                                                                                                                                                                                                                                                                               | nservatio   | on Area 1                                | ? |                    |    |          |          | Adj |  |  |
| Justification For Inclusion :                                                                                                                                                                                                                                                                                                                                                                                                                                                                                                                                                                                                                                                                                                                           |             |                                          |   |                    |    |          |          |     |  |  |
| A □ B □ □ □ □ □ □ □ □ □ □ □ □ □ □ □ □ □                                                                                                                                                                                                                                                                                                                                                                                                                                                                                                                                                                                                                                                                                                                 |             |                                          |   |                    |    |          |          |     |  |  |