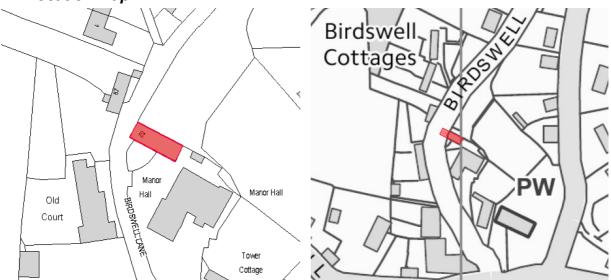

## North Devon Council - Local Interest Building Entry Form

| Building Name / Number:                                         |                                                     |                                                 | Manor Cottage                          |                                                                           |                             |                              |                        |           |  |  |  |
|-----------------------------------------------------------------|-----------------------------------------------------|-------------------------------------------------|----------------------------------------|---------------------------------------------------------------------------|-----------------------------|------------------------------|------------------------|-----------|--|--|--|
| Parish :                                                        | Berrynarbor                                         |                                                 |                                        | Ward :                                                                    |                             | Combe Martin                 |                        |           |  |  |  |
| Address :                                                       |                                                     | Birdswo<br>Berryna<br>EX34 9                    | arbor                                  | ie                                                                        |                             |                              |                        |           |  |  |  |
| NGR :                                                           |                                                     | SS 255                                          | 59,146 <sup>-</sup>                    | 7                                                                         | Ent                         |                              | BER / 01               |           |  |  |  |
| Date Adopted :                                                  |                                                     | 2010                                            |                                        |                                                                           |                             |                              |                        |           |  |  |  |
| Listing Description :                                           |                                                     |                                                 |                                        |                                                                           |                             |                              |                        |           |  |  |  |
| frontage s<br>complete<br>Natural sla<br>20 <sup>th</sup> centu | slate hung<br>example o<br>ate roof n<br>ry replace | g with nate of slate hatches ements,            | atural<br>nanging<br>the sla<br>side h | ne road on slate in whe g within the ate hanging ung timber over front do | at is<br>dist<br>on<br>twir | s the m<br>rict.<br>the wall | ost strikings. Windows | and s are |  |  |  |
| Within Co                                                       | nservatio                                           | on Area                                         | ?                                      |                                                                           |                             |                              |                        | Adj □     |  |  |  |
| Justification For Inclusion :                                   |                                                     |                                                 |                                        |                                                                           |                             |                              |                        |           |  |  |  |
| A □ B ■ C ■ D □ E □ F ■ H □ I                                   | from the Uses a t but take                          | roadside<br>technique<br>n to an u<br>well to n | e (F).<br>e (slate<br>inusua           | ate hung pr<br>e hanging) s<br>Il extent (B)<br>puring Cour               | seer                        | through                      | nout the dis           | strict,   |  |  |  |